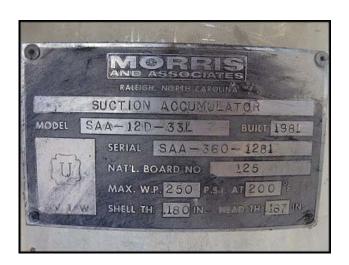

Morris and Associates Ice-Master Remote Ammonia Ice Maker. Mode: NIM-RA-15T. Serial: 370-382. Ice Type: Nugget. Refrigerant type: remote ammonia. Nominal production rating: 15 tons per 24 hours. Production quantity depends on the refrigerant temperature at evaporator, water inlet temperature, etc. Freeze surface material: stainless steel tubes. Suction accumulator Model: SAA-12D-33L. Built 1981. Serial: SAA-360-1281. Nat'l Bd: 125. Max WP: 250 PSI at 200F. Shell thickness: 0.180 in. Head thickness: 0.187 in. Baldor Washdown Duty Motor: 1HP, 208-230/460V, 60Hz, 3.5-3.2/1.6A, 1725 RPM, Frame: 56C, SF: 1.15. Overall Dimensions: 15 ft. L x 2 ft. 8 in. W x 6 ft. 4 in. H (ACN870).