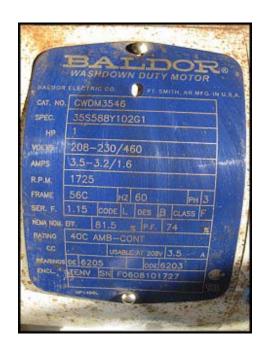

Morris and Associates Ice-Master Remote Ammonia Ice Maker. Mode: NIM-RA-15T. Serial: 370-382. Ice Type: Nugget. Refrigerant type: remote ammonia. Nominal production rating: 15 tons per 24 hours. Production quantity depends on the refrigerant temperature at evaporator, water inlet temperature, etc. Freeze surface material: stainless steel tubes. Suction accumulator Model: SAA-12D-33L. Built 1981. Serial: SAA-360-1281. Nat'l Bd: 125. Max WP: 250 PSI at 200F. Shell thickness: 0.180 in. Head thickness: 0.187 in. Baldor Washdown Duty Motor: 1HP, 208-230/460V, 60Hz, 3.5-3.2/1.6A, 1725 RPM, Frame: 56C, SF: 1.15. Overall Dimensions: 15 ft. L x 2 ft. 8 in. W x 6 ft. 4 in. H (ACN870).