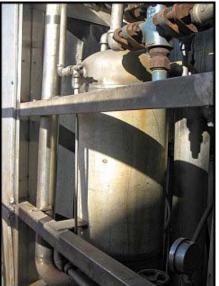

Morris and Associates Ice-Master Remote Ammonia Ice Maker. Mode: NIM-RA-15T. Serial: 370-382. Ice Type: Nugget. Refrigerant type: remote ammonia. Nominal production rating: 15 tons per 24 hours. Production quantity depends on the refrigerant temperature at evaporator, water inlet temperature, etc. Freeze surface material: stainless steel tubes. Suction accumulator Model: SAA-12D-33L. Built 1981. Serial: SAA-360-1281. Nat'l Bd: 125. Max WP: 250 PSI at 200F. Shell thickness: 0.180 in. Head thickness: 0.187 in. Baldor Washdown Duty Motor: 1HP, 208-230/460V, 60Hz, 3.5-3.2/1.6A, 1725 RPM, Frame: 56C, SF: 1.15. Overall Dimensions: 15 ft. L x 2 ft. 8 in. W x 6 ft. 4 in. H (ACN870).