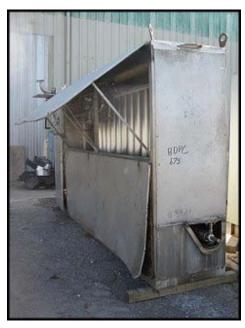

| Morris Ice-Master Remote Ammonia Ice Maker – 15 tons |                    |
|------------------------------------------------------|--------------------|
| Mfg: Morris & Associates                             | Model: NIM-RA-15T  |
| Stock No: BDPC675.25                                 | Serial No: 370-382 |

Morris and Associates Ice-Master Remote Ammonia Ice Maker. Mode: NIM-RA-15T. Serial: 370-382. Ice Type: Nugget. Refrigerant type: remote ammonia. Nominal production rating: 15 tons per 24 hours. Production quantity depends on the refrigerant temperature at evaporator, water inlet temperature, etc. Freeze surface material: stainless steel tubes. Suction accumulator Model: SAA-12D-33L. Built 1981. Serial: SAA-360-1281. Nat'l Bd: 125. Max WP: 250 PSI at 200F. Shell thickness: 0.180 in. Head thickness: 0.187 in. Baldor Washdown Duty Motor: 1HP, 208-230/460V, 60Hz, 3.5-3.2/1.6A, 1725 RPM, Frame: 56C, SF: 1.15. Overall Dimensions: 15 ft. L x 2 ft. 8 in. W x 6 ft. 4 in. H (ACN870).