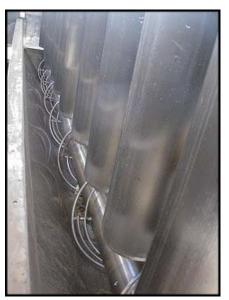

Morris and Associates Ice-Master Remote Ammonia Ice Maker. Mode: NIM-RA-15T. Serial: 370-382. Ice Type: Nugget. Refrigerant type: remote ammonia. Nominal production rating: 15 tons per 24 hours. Production quantity depends on the refrigerant temperature at evaporator, water inlet temperature, etc. Freeze surface material: stainless steel tubes. Suction accumulator Model: SAA-12D-33L. Built 1981. Serial: SAA-360-1281. Nat'l Bd: 125. Max WP: 250 PSI at 200F. Shell thickness: 0.180 in. Head thickness: 0.187 in. Baldor Washdown Duty Motor: 1HP, 208-230/460V, 60Hz, 3.5-3.2/1.6A, 1725 RPM, Frame: 56C, SF: 1.15. Overall Dimensions: 15 ft. L x 2 ft. 8 in. W x 6 ft. 4 in. H (ACN870).