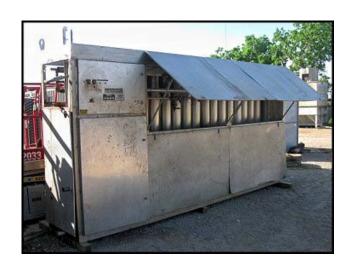

| Morris Ice-Master Remote Ammonia Ice Maker – 15 tons |                    |
|------------------------------------------------------|--------------------|
| Mfg: Morris & Associates                             | Model: NIM-RA-15T  |
| Stock No: BDPC675.25                                 | Serial No: 370-382 |

Morris and Associates Ice-Master Remote Ammonia Ice Maker. Mode: NIM-RA-15T. Serial: 370-382. Ice Type: Nugget. Refrigerant type: remote ammonia. Nominal production rating: 15 tons per 24 hours. Production quantity depends on the refrigerant temperature at evaporator, water inlet temperature, etc. Freeze surface material: stainless steel tubes. Suction accumulator Model: SAA-12D-33L. Built 1981. Serial: SAA-360-1281. Nat'l Bd: 125. Max WP: 250 PSI at 200F. Shell thickness: 0.180 in. Head thickness: 0.187 in. Baldor Washdown Duty Motor: 1HP, 208-230/460V, 60Hz, 3.5-3.2/1.6A, 1725 RPM, Frame: 56C, SF: 1.15. Overall Dimensions: 15 ft. L x 2 ft. 8 in. W x 6 ft. 4 in. H (ACN870).