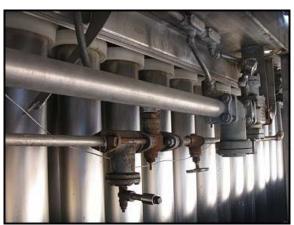

Morris and Associates Ice-Master Remote Ammonia Ice Maker. Mode: NIM-RA-15T. Serial: 370-382. Ice Type: Nugget. Refrigerant type: remote ammonia. Nominal production rating: 15 tons per 24 hours. Production quantity depends on the refrigerant temperature at evaporator, water inlet temperature, etc. Freeze surface material: stainless steel tubes. Suction accumulator Model: SAA-12D-33L. Built 1981. Serial: SAA-360-1281. Nat'l Bd: 125. Max WP: 250 PSI at 200F. Shell thickness: 0.180 in. Head thickness: 0.187 in. Baldor Washdown Duty Motor: 1HP, 208-230/460V, 60Hz, 3.5-3.2/1.6A, 1725 RPM, Frame: 56C, SF: 1.15. Overall Dimensions: 15 ft. L x 2 ft. 8 in. W x 6 ft. 4 in. H (ACN870).