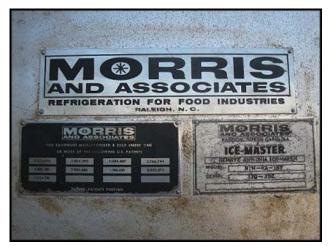

| Morris Ice-Master Remote Ammonia Ice Maker – 15 tons |                    |
|------------------------------------------------------|--------------------|
| Mfg: Morris & Associates                             | Model: NIM-RA-15T  |
| Stock No: BDPC675.25                                 | Serial No: 370-382 |

Morris and Associates Ice-Master Remote Ammonia Ice Maker. Mode: NIM-RA-15T. Serial: 370-382. Ice Type: Nugget. Refrigerant type: remote ammonia. Nominal production rating: 15 tons per 24 hours. Production quantity depends on the refrigerant temperature at evaporator, water inlet temperature, etc. Freeze surface material: stainless steel tubes. Suction accumulator Model: SAA-12D-33L. Built 1981. Serial: SAA-360-1281. Nat'l Bd: 125. Max WP: 250 PSI at 200F. Shell thickness: 0.180 in. Head thickness: 0.187 in. Baldor Washdown Duty Motor: 1HP, 208-230/460V, 60Hz, 3.5-3.2/1.6A, 1725 RPM, Frame: 56C, SF: 1.15. Overall Dimensions: 15 ft. L x 2 ft. 8 in. W x 6 ft. 4 in. H (ACN870).