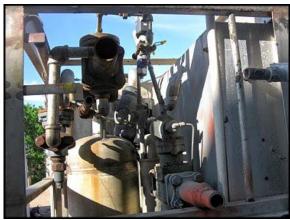

| Morris Ice-Master Remote Ammonia Ice Maker – 15 tons |                    |
|------------------------------------------------------|--------------------|
| Mfg: Morris & Associates                             | Model: NIM-RA-15T  |
| Stock No: BDPC675.25                                 | Serial No: 370-382 |

Morris and Associates Ice-Master Remote Ammonia Ice Maker. Mode: NIM-RA-15T. Serial: 370-382. Ice Type: Nugget. Refrigerant type: remote ammonia. Nominal production rating: 15 tons per 24 hours. Production quantity depends on the refrigerant temperature at evaporator, water inlet temperature, etc. Freeze surface material: stainless steel tubes. Suction accumulator Model: SAA-12D-33L. Built 1981. Serial: SAA-360-1281. Nat'l Bd: 125. Max WP: 250 PSI at 200F. Shell thickness: 0.180 in. Head thickness: 0.187 in. Baldor Washdown Duty Motor: 1HP, 208-230/460V, 60Hz, 3.5-3.2/1.6A, 1725 RPM, Frame: 56C, SF: 1.15. Overall Dimensions: 15 ft. L x 2 ft. 8 in. W x 6 ft. 4 in. H (ACN870).