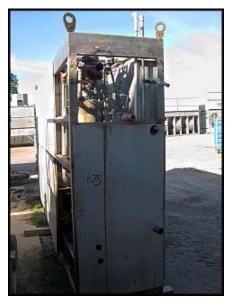

| Morris Ice-Master Remote Ammonia Ice Maker – 15 tons |                    |
|------------------------------------------------------|--------------------|
| Mfg: Morris & Associates                             | Model: NIM-RA-15T  |
| Stock No: BDPC675.25                                 | Serial No: 370-382 |

Morris and Associates Ice-Master Remote Ammonia Ice Maker. Mode: NIM-RA-15T. Serial: 370-382. Ice Type: Nugget. Refrigerant type: remote ammonia. Nominal production rating: 15 tons per 24 hours. Production quantity depends on the refrigerant temperature at evaporator, water inlet temperature, etc. Freeze surface material: stainless steel tubes. Suction accumulator Model: SAA-12D-33L. Built 1981. Serial: SAA-360-1281. Nat'l Bd: 125. Max WP: 250 PSI at 200F. Shell thickness: 0.180 in. Head thickness: 0.187 in. Baldor Washdown Duty Motor: 1HP, 208-230/460V, 60Hz, 3.5-3.2/1.6A, 1725 RPM, Frame: 56C, SF: 1.15. Overall Dimensions: 15 ft. L x 2 ft. 8 in. W x 6 ft. 4 in. H (ACN870).