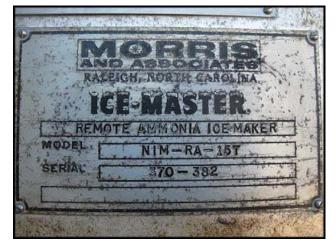

| Morris Ice-Master Remote Ammonia Ice Maker – 15 tons |                    |
|------------------------------------------------------|--------------------|
| Mfg: Morris & Associates                             | Model: NIM-RA-15T  |
| Stock No: BDPC675.25                                 | Serial No: 370-382 |

Morris and Associates Ice-Master Remote Ammonia Ice Maker. Mode: NIM-RA-15T. Serial: 370-382. Ice Type: Nugget. Refrigerant type: remote ammonia. Nominal production rating: 15 tons per 24 hours. Production quantity depends on the refrigerant temperature at evaporator, water inlet temperature, etc. Freeze surface material: stainless steel tubes. Suction accumulator Model: SAA-12D-33L. Built 1981. Serial: SAA-360-1281. Nat'l Bd: 125. Max WP: 250 PSI at 200F. Shell thickness: 0.180 in. Head thickness: 0.187 in. Baldor Washdown Duty Motor: 1HP, 208-230/460V, 60Hz, 3.5-3.2/1.6A, 1725 RPM, Frame: 56C, SF: 1.15. Overall Dimensions: 15 ft. L x 2 ft. 8 in. W x 6 ft. 4 in. H (ACN870).