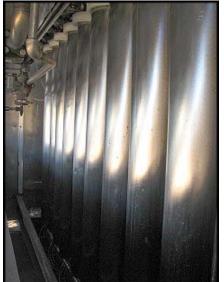

Morris and Associates Ice-Master Remote Ammonia Ice Maker. Mode: NIM-RA-15T. Serial: 370-382. Ice Type: Nugget. Refrigerant type: remote ammonia. Nominal production rating: 15 tons per 24 hours. Production quantity depends on the refrigerant temperature at evaporator, water inlet temperature, etc. Freeze surface material: stainless steel tubes. Suction accumulator Model: SAA-12D-33L. Built 1981. Serial: SAA-360-1281. Nat'l Bd: 125. Max WP: 250 PSI at 200F. Shell thickness: 0.180 in. Head thickness: 0.187 in. Baldor Washdown Duty Motor: 1HP, 208-230/460V, 60Hz, 3.5-3.2/1.6A, 1725 RPM, Frame: 56C, SF: 1.15. Overall Dimensions: 15 ft. L x 2 ft. 8 in. W x 6 ft. 4 in. H (ACN870).