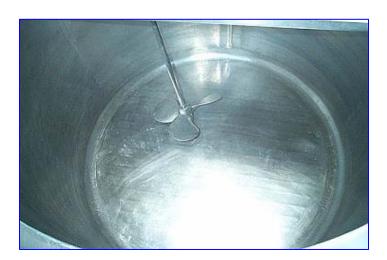

Cherry Burrell Jacketed Multi-Process Tank- 250 Gallon. Stainless steel construction with 2-piece flip-top lids. Gast Pneumatic Mixer, shaft dimensions: 1 in. diameter x 32 in. H, propeller: 17 in. dia. Mixer speed is varied by adjusting the air supply. Key aspects of a Gast air mixer are: reduced size and weight, non-electrical sparking, cool running up to ambient temperatures of 250 °F, and minimum maintenance. Inlets: (3) 1-1/2 in. threaded (male), (1) 2 in. 'S' line. Outlets: (3) 1-1/2 in. threaded (male), 3 in. 'S' line valve. Overall dimensions: 65 in. L x 56 in. W x 66 in. H.