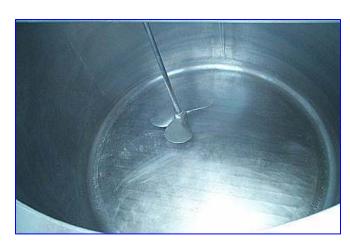

Cherry Burrell Jacketed Multi-Process Tank- 250 Gallon. Stainless steel construction with 2-piece flip-top lids. Gast Pneumatic Mixer, shaft dimensions: 1 in. diameter x 32 in. H, propeller: 17 in. dia. Mixer speed is varied by adjusting the air supply. Key aspects of a Gast air mixer are: reduced size and weight, non-electrical sparking, cool running up to ambient temperatures of 250 °F, and minimum maintenance. Inlets: (3) 1-1/2 in. threaded (male), (1) 2 in. 'S' line. Outlets: (3) 1-1/2 in. threaded (male), 3 in. 'S' line valve. Overall dimensions: 65 in. L x 56 in. W x 66 in. H.