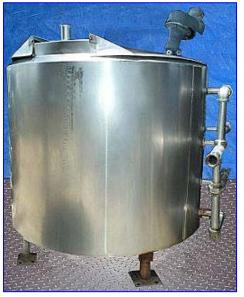

Cherry Burrell Jacketed Multi-Process Tank- 250 Gallon. Stainless steel construction with 2-piece flip-top lids. Gast Pneumatic Mixer, shaft dimensions: 1 in. diameter x 32 in. H, propeller: 17 in. dia. Mixer speed is varied by adjusting the air supply. Key aspects of a Gast air mixer are: reduced size and weight, non-electrical sparking, cool running up to ambient temperatures of 250 °F, and minimum maintenance. Inlets: (3) 1-1/2 in. threaded (male), (1) 2 in. 'S' line. Outlets: (3) 1-1/2 in. threaded (male), 3 in. 'S' line valve. Overall dimensions: 65 in. L x 56 in. W x 66 in. H.