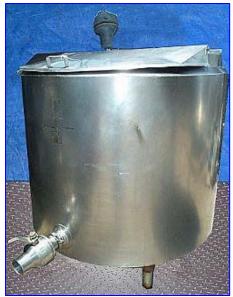

Cherry Burrell Jacketed Multi-Process Tank- 250 Gallon. Stainless steel construction with 2-piece flip-top lids. Gast Pneumatic Mixer, shaft dimensions: 1 in. diameter x 32 in. H, propeller: 17 in. dia. Mixer speed is varied by adjusting the air supply. Key aspects of a Gast air mixer are: reduced size and weight, non-electrical sparking, cool running up to ambient temperatures of 250 °F, and minimum maintenance. Inlets: (3) 1-1/2 in. threaded (male), (1) 2 in. 'S' line. Outlets: (3) 1-1/2 in. threaded (male), 3 in. 'S' line valve. Overall dimensions: 65 in. L x 56 in. W x 66 in. H.