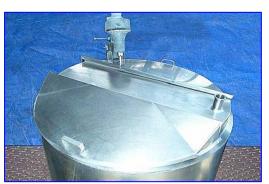

Cherry Burrell Jacketed Multi-Process Tank- 250 Gallon. Stainless steel construction with 2-piece flip-top lids. Gast Pneumatic Mixer, shaft dimensions: 1 in. diameter x 32 in. H, propeller: 17 in. dia. Mixer speed is varied by adjusting the air supply. Key aspects of a Gast air mixer are: reduced size and weight, non-electrical sparking, cool running up to ambient temperatures of 250 °F, and minimum maintenance. Inlets: (3) 1-1/2 in. threaded (male), (1) 2 in. 'S' line. Outlets: (3) 1-1/2 in. threaded (male), 3 in. 'S' line valve. Overall dimensions: 65 in. L x 56 in. W x 66 in. H.