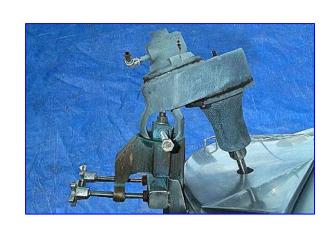

Cherry Burrell Jacketed Multi-Process Tank- 250 Gallon. Stainless steel construction with 2-piece flip-top lids. Gast Pneumatic Mixer, shaft dimensions: 1 in. diameter x 32 in. H, propeller: 17 in. dia. Mixer speed is varied by adjusting the air supply. Key aspects of a Gast air mixer are: reduced size and weight, non-electrical sparking, cool running up to ambient temperatures of 250 °F, and minimum maintenance. Inlets: (3) 1-1/2 in. threaded (male), (1) 2 in. 'S' line. Outlets: (3) 1-1/2 in. threaded (male), 3 in. 'S' line valve. Overall dimensions: 65 in. L x 56 in. W x 66 in. H.