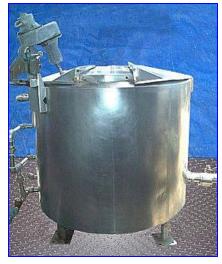

Cherry Burrell Jacketed Multi-Process Tank- 250 Gallon. Stainless steel construction with 2-piece flip-top lids. Gast Pneumatic Mixer, shaft dimensions: 1 in. diameter x 32 in. H, propeller: 17 in. dia. Mixer speed is varied by adjusting the air supply. Key aspects of a Gast air mixer are: reduced size and weight, non-electrical sparking, cool running up to ambient temperatures of 250 °F, and minimum maintenance. Inlets: (3) 1-1/2 in. threaded (male), (1) 2 in. 'S' line. Outlets: (3) 1-1/2 in. threaded (male), 3 in. 'S' line valve. Overall dimensions: 65 in. L x 56 in. W x 66 in. H.