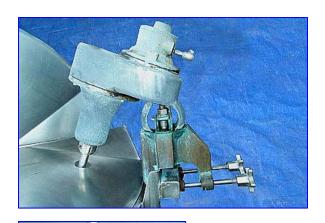

Cherry Burrell Jacketed Multi-Process Tank- 250 Gallon. Stainless steel construction with 2-piece flip-top lids. Gast Pneumatic Mixer, shaft dimensions: 1 in. diameter x 32 in. H, propeller: 17 in. dia. Mixer speed is varied by adjusting the air supply. Key aspects of a Gast air mixer are: reduced size and weight, non-electrical sparking, cool running up to ambient temperatures of 250 °F, and minimum maintenance. Inlets: (3) 1-1/2 in. threaded (male), (1) 2 in. 'S' line. Outlets: (3) 1-1/2 in. threaded (male), 3 in. 'S' line valve. Overall dimensions: 65 in. L x 56 in. W x 66 in. H.