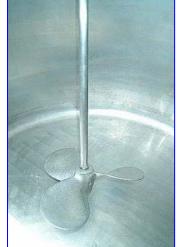

Cherry Burrell Jacketed Multi-Process Tank- 250 Gallon. Stainless steel construction with 2-piece flip-top lids. Gast Pneumatic Mixer, shaft dimensions: 1 in. diameter x 32 in. H, propeller: 17 in. dia. Mixer speed is varied by adjusting the air supply. Key aspects of a Gast air mixer are: reduced size and weight, non-electrical sparking, cool running up to ambient temperatures of 250 °F, and minimum maintenance. Inlets: (3) 1-1/2 in. threaded (male), (1) 2 in. 'S' line. Outlets: (3) 1-1/2 in. threaded (male), 3 in. 'S' line valve. Overall dimensions: 65 in. L x 56 in. W x 66 in. H.