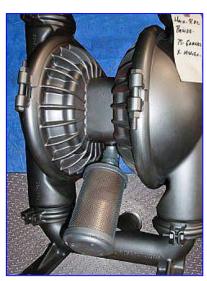

Wilden Double Diaphragm Pump. Model: M8. 316 Stainless steel wetted housings, aluminum non-wetted housings, Teflon PTFE diaphragms, Teflon PTFE valve balls. Flow rate: 75 gpm. Maximum operating pressure: 125 psi. Maximum suction lift capability: 21 ft. (dry lift). Maximum solids handled: 1/4 in. dia. Inlets: (1) 3/8 in. dia. quick connect (male, air), (1) 2 in. dia. S-line fitting. Inlets: (1) 3/4 in. dia. FNPT (air filter), (1) 2 in. dia. S-line fitting. Overall dimensions: 16 in. L x 14 in. W x 26 in. H.