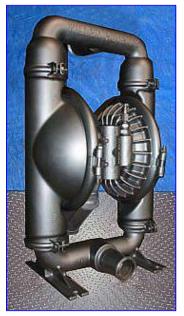

Wilden Double Diaphragm Pump. Model: M8. 316 Stainless steel wetted housings, aluminum non-wetted housings, Teflon PTFE diaphragms, Teflon PTFE valve balls. Flow rate: 75 gpm. Maximum operating pressure: 125 psi. Maximum suction lift capability: 21 ft. (dry lift). Maximum solids handled: 1/4 in. dia. Inlets: (1) 3/8 in. dia. quick connect (male, air), (1) 2 in. dia. S-line fitting. Inlets: (1) 3/4 in. dia. FNPT (air filter), (1) 2 in. dia. S-line fitting. Overall dimensions: 16 in. L x 14 in. W x 26 in. H.