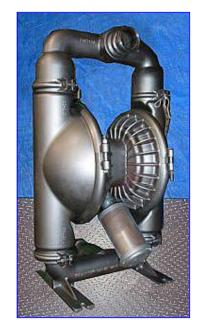

Wilden Double Diaphragm Pump. Model: M8. 316 Stainless steel wetted housings, aluminum non-wetted housings, Teflon PTFE diaphragms, Teflon PTFE valve balls. Flow rate: 75 gpm. Maximum operating pressure: 125 psi. Maximum suction lift capability: 21 ft. (dry lift). Maximum solids handled: 1/4 in. dia. Inlets: (1) 3/8 in. dia. quick connect (male, air), (1) 2 in. dia. S-line fitting. Inlets: (1) 3/4 in. dia. FNPT (air filter), (1) 2 in. dia. S-line fitting. Overall dimensions: 16 in. L x 14 in. W x 26 in. H.