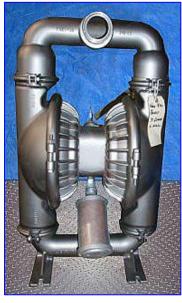

Wilden Double Diaphragm Pump. Model: M8. 316 Stainless steel wetted housings, aluminum non-wetted housings, Teflon PTFE diaphragms, Teflon PTFE valve balls. Flow rate: 75 gpm. Maximum operating pressure: 125 psi. Maximum suction lift capability: 21 ft. (dry lift). Maximum solids handled: 1/4 in. dia. Inlets: (1) 3/8 in. dia. quick connect (male, air), (1) 2 in. dia. S-line fitting. Inlets: (1) 3/4 in. dia. FNPT (air filter), (1) 2 in. dia. S-line fitting. Overall dimensions: 16 in. L x 14 in. W x 26 in. H.