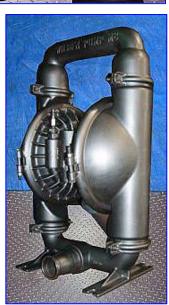

Wilden Double Diaphragm Pump. Model: M8. 316 Stainless steel wetted housings, aluminum non-wetted housings, Teflon PTFE diaphragms, Teflon PTFE valve balls. Flow rate: 75 gpm. Maximum operating pressure: 125 psi. Maximum suction lift capability: 21 ft. (dry lift). Maximum solids handled: 1/4 in. dia. Inlets: (1) 3/8 in. dia. quick connect (male, air), (1) 2 in. dia. S-line fitting. Inlets: (1) 3/4 in. dia. FNPT (air filter), (1) 2 in. dia. S-line fitting. Overall dimensions: 16 in. L x 14 in. W x 26 in. H.