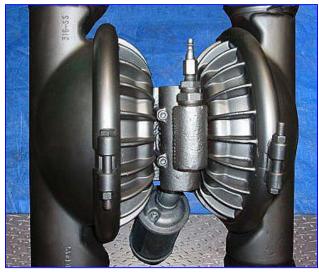

Wilden Double Diaphragm Pump. Model: M8. 316 Stainless steel wetted housings, aluminum non-wetted housings, Teflon PTFE diaphragms, Teflon PTFE valve balls. Flow rate: 75 gpm. Maximum operating pressure: 125 psi. Maximum suction lift capability: 21 ft. (dry lift). Maximum solids handled: 1/4 in. dia. Inlets: (1) 3/8 in. dia. quick connect (male, air), (1) 2 in. dia. S-line fitting. Inlets: (1) 3/4 in. dia. FNPT (air filter), (1) 2 in. dia. S-line fitting. Overall dimensions: 16 in. L x 14 in. W x 26 in. H.