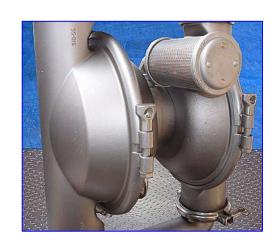

Wilden M15 Double Diaphragm Pump with Stainless product contacts. Model: M15/SO. Capacity: 150 gpm @ 100 psi. Suction lift (dry): 20 ft. Suction lift (wet): 25 ft. Maximum particle size: 3/8 in. Maximum capacity: 230 gpm. Air supply (max): 125 psig. 316 Stainless steel wetted housings, aluminum nonwetted housings, Teflon PTFE diaphragms, Teflon PTFE valve balls. The Wilden pump is an air-operated double diaphragm, positive displacement pump. Inlets: (1) 3/8 in. dia. air quick connect fitting, (1) 3 in. dia. S-line fitting. Outlets: (1) 3 in. dia. S-line fitting. Overall dimensions: 21 in. L x 15 in. W x 32-1/2 in. H.