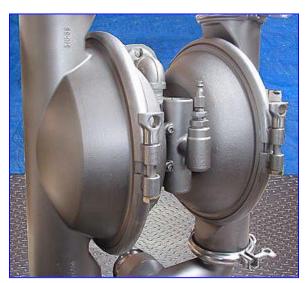

Wilden M15 Double Diaphragm Pump with Stainless product contacts. Model: M15/SO. Capacity: 150 gpm @ 100 psi. Suction lift (dry): 20 ft. Suction lift (wet): 25 ft. Maximum particle size: 3/8 in. Maximum capacity: 230 gpm. Air supply (max): 125 psig. 316 Stainless steel wetted housings, aluminum nonwetted housings, Teflon PTFE diaphragms, Teflon PTFE valve balls. The Wilden pump is an air-operated double diaphragm, positive displacement pump. Inlets: (1) 3/8 in. dia. air quick connect fitting, (1) 3 in. dia. S-line fitting. Outlets: (1) 3 in. dia. S-line fitting. Overall dimensions: 21 in. L x 15 in. W x 32-1/2 in. H.