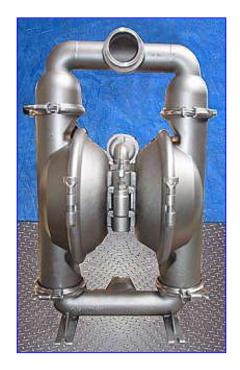

Wilden M15 Double Diaphragm Pump with Stainless product contacts. Model: M15/SO. Capacity: 150 gpm @ 100 psi. Suction lift (dry): 20 ft. Suction lift (wet): 25 ft. Maximum particle size: 3/8 in. Maximum capacity: 230 gpm. Air supply (max): 125 psig. 316 Stainless steel wetted housings, aluminum nonwetted housings, Teflon PTFE diaphragms, Teflon PTFE valve balls. The Wilden pump is an air-operated double diaphragm, positive displacement pump. Inlets: (1) 3/8 in. dia. air quick connect fitting, (1) 3 in. dia. S-line fitting. Outlets: (1) 3 in. dia. S-line fitting. Overall dimensions: 21 in. L x 15 in. W x 32-1/2 in. H.