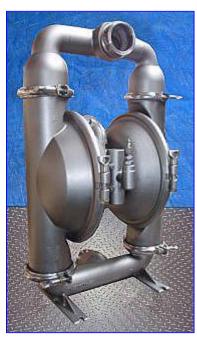

Wilden M15 Double Diaphragm Pump with Stainless product contacts. Model: M15/SO. Capacity: 150 gpm @ 100 psi. Suction lift (dry): 20 ft. Suction lift (wet): 25 ft. Maximum particle size: 3/8 in. Maximum capacity: 230 gpm. Air supply (max): 125 psig. 316 Stainless steel wetted housings, aluminum nonwetted housings, Teflon PTFE diaphragms, Teflon PTFE valve balls. The Wilden pump is an air-operated double diaphragm, positive displacement pump. Inlets: (1) 3/8 in. dia. air quick connect fitting, (1) 3 in. dia. S-line fitting. Outlets: (1) 3 in. dia. S-line fitting. Overall dimensions: 21 in. L x 15 in. W x 32-1/2 in. H.