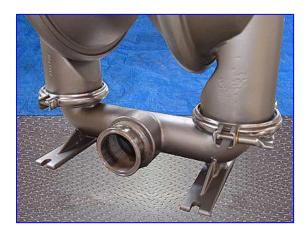

Wilden M15 Double Diaphragm Pump with Stainless product contacts. Model: M15/SO. Capacity: 150 gpm @ 100 psi. Suction lift (dry): 20 ft. Suction lift (wet): 25 ft. Maximum particle size: 3/8 in. Maximum capacity: 230 gpm. Air supply (max): 125 psig. 316 Stainless steel wetted housings, aluminum nonwetted housings, Teflon PTFE diaphragms, Teflon PTFE valve balls. The Wilden pump is an air-operated double diaphragm, positive displacement pump. Inlets: (1) 3/8 in. dia. air quick connect fitting, (1) 3 in. dia. S-line fitting. Outlets: (1) 3 in. dia. S-line fitting. Overall dimensions: 21 in. L x 15 in. W x 32-1/2 in. H.