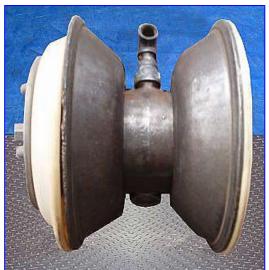

| Wilden Pro-Flo Double Diaphragm Pump Parts |                    |
|--------------------------------------------|--------------------|
| Mfg: Wilden                                | Model: P8/PV8      |
| Stock No. BFLV124.4a                       | Serial No <u>.</u> |