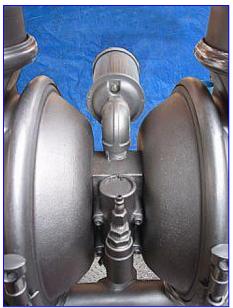

Wilden M15 Double Diaphragm Pump with Stainless product contacts. Model: M15/SO. Capacity: 150 gpm @ 100 psi. Suction lift (dry): 20 ft. Suction lift (wet): 25 ft. Maximum particle size: 3/8 in. Maximum capacity: 230 gpm. Air supply (max): 125 psig. 316 Stainless steel wetted housings, aluminum nonwetted housings, Teflon PTFE diaphragms, Teflon PTFE valve balls. The Wilden pump is an air-operated double diaphragm, positive displacement pump. Inlets: (1) 3/8 in. dia. air quick connect fitting, (1) 3 in. dia. S-line fitting. Outlets: (1) 3 in. dia. S-line fitting. Overall dimensions: 21 in. L x 15 in. W x 32-1/2 in. H.