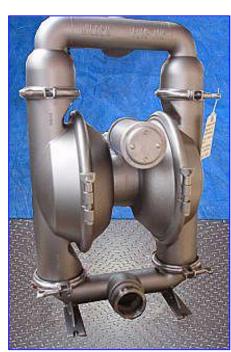

Wilden M15 Double Diaphragm Pump with Stainless product contacts. Model: M15/SO. Capacity: 150 gpm @ 100 psi. Suction lift (dry): 20 ft. Suction lift (wet): 25 ft. Maximum particle size: 3/8 in. Maximum capacity: 230 gpm. Air supply (max): 125 psig. 316 Stainless steel wetted housings, aluminum nonwetted housings, Teflon PTFE diaphragms, Teflon PTFE valve balls. The Wilden pump is an air-operated double diaphragm, positive displacement pump. Inlets: (1) 3/8 in. dia. air quick connect fitting, (1) 3 in. dia. S-line fitting. Outlets: (1) 3 in. dia. S-line fitting. Overall dimensions: 21 in. L x 15 in. W x 32-1/2 in. H.