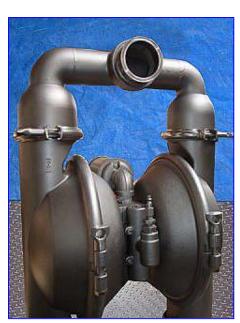

Wilden M15 Double Diaphragm Pump with Stainless product contacts. Model: M15/SO. Capacity: 150 gpm @ 100 psi. Suction lift (dry): 20 ft. Suction lift (wet): 25 ft. Maximum particle size: 3/8 in. Maximum capacity: 230 gpm. Air supply (max): 125 psig. 316 Stainless steel wetted housings, aluminum nonwetted housings, Teflon PTFE diaphragms, Teflon PTFE valve balls. The Wilden pump is an air-operated double diaphragm, positive displacement pump. Inlets: (1) 3/8 in. dia. air quick connect fitting, (1) 3 in. dia. S-line fitting. Outlets: (1) 3 in. dia. S-line fitting. Overall dimensions: 21 in. L x 15 in. W x 32-1/2 in. H.