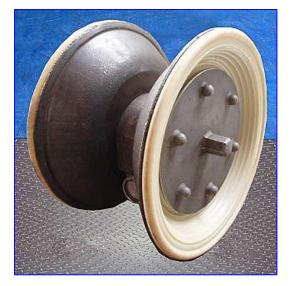

| Wilden Pro-Flo Double Diaphragm Pump Parts |                    |
|--------------------------------------------|--------------------|
| Mfg: Wilden                                | Model: P8/PV8      |
| Stock No. BFLV124.4a                       | Serial No <u>.</u> |