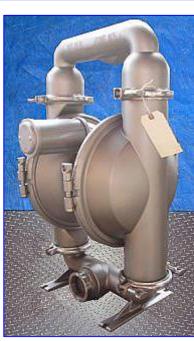

Wilden M15 Double Diaphragm Pump with Stainless product contacts. Model: M15/SO. Capacity: 150 gpm @ 100 psi. Suction lift (dry): 20 ft. Suction lift (wet): 25 ft. Maximum particle size: 3/8 in. Maximum capacity: 230 gpm. Air supply (max): 125 psig. 316 Stainless steel wetted housings, aluminum nonwetted housings, Teflon PTFE diaphragms, Teflon PTFE valve balls. The Wilden pump is an air-operated double diaphragm, positive displacement pump. Inlets: (1) 3/8 in. dia. air quick connect fitting, (1) 3 in. dia. S-line fitting. Outlets: (1) 3 in. dia. S-line fitting. Overall dimensions: 21 in. L x 15 in. W x 32-1/2 in. H.