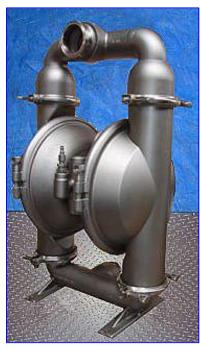

Wilden M15 Double Diaphragm Pump with Stainless product contacts. Model: M15/SO. Capacity: 150 gpm @ 100 psi. Suction lift (dry): 20 ft. Suction lift (wet): 25 ft. Maximum particle size: 3/8 in. Maximum capacity: 230 gpm. Air supply (max): 125 psig. 316 Stainless steel wetted housings, aluminum nonwetted housings, Teflon PTFE diaphragms, Teflon PTFE valve balls. The Wilden pump is an air-operated double diaphragm, positive displacement pump. Inlets: (1) 3/8 in. dia. air quick connect fitting, (1) 3 in. dia. S-line fitting. Outlets: (1) 3 in. dia. S-line fitting. Overall dimensions: 21 in. L x 15 in. W x 32-1/2 in. H.