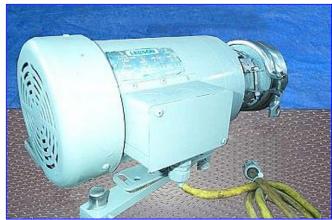

| Tri Clover Centrifugal Pump |                               |
|-----------------------------|-------------------------------|
| Mfg: Tri Clover             | Model: C216MF56T-S            |
| Stock No. BFLV151.3a        | Serial No <sub>.</sub> S12182 |

Tri Clover Centrifugal Pump. Model: C216MF56T-S. S/N: S12182. Pump capacity: 45 gpm at 30 ft. Impeller: 5 in. diameter. Leeson Motor, 1 hp, 1725 rpm, 208-230/460 V, 3.6-3.8/1.9 amps, 60 Hz, 3 phase. C-Series centrifugal pumps are engineered to deliver dependable performance and easy maintenance in virtually any low-viscosity application. Sample applications include: pharmaceutical, biotechnology, fine chemical, food, beverage and dairy processing industries. Inlet: 3-1/2 in. 'S' line. Outlet: 1-1/2 in. 'S' line. Overall dimensions: 18 in. L x 10 in. W x 10 in. H.