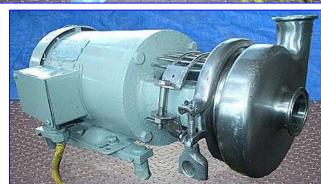

| Tri Clover Centrifugal Pump |                               |
|-----------------------------|-------------------------------|
| Mfg: Tri Clover             | Model: C216MF56T-S            |
| Stock No. BFLV151.3a        | Serial No <sub>.</sub> S12182 |

Tri Clover Centrifugal Pump. Model: C216MF56T-S. S/N: S12182. Pump capacity: 45 gpm at 30 ft. Impeller: 5 in. diameter. Leeson Motor, 1 hp, 1725 rpm, 208-230/460 V, 3.6-3.8/1.9 amps, 60 Hz, 3 phase. C-Series centrifugal pumps are engineered to deliver dependable performance and easy maintenance in virtually any low-viscosity application. Sample applications include: pharmaceutical, biotechnology, fine chemical, food, beverage and dairy processing industries. Inlet: 3-1/2 in. 'S' line. Outlet: 1-1/2 in. 'S' line. Overall dimensions: 18 in. L x 10 in. W x 10 in. H.