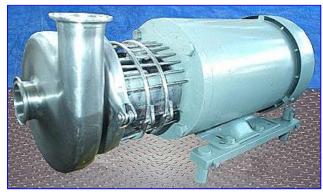

Tri Clover Centrifugal Pump. Model: C216MF56T-S. S/N: S12182. Pump capacity: 45 gpm at 30 ft. Impeller: 5 in. diameter. Leeson Motor, 1 hp, 1725 rpm, 208-230/460 V, 3.6-3.8/1.9 amps, 60 Hz, 3 phase. C-Series centrifugal pumps are engineered to deliver dependable performance and easy maintenance in virtually any low-viscosity application. Sample applications include: pharmaceutical, biotechnology, fine chemical, food, beverage and dairy processing industries. Inlet: 3-1/2 in. 'S' line. Outlet: 1-1/2 in. 'S' line. Overall dimensions: 18 in. L x 10 in. W x 10 in. H.