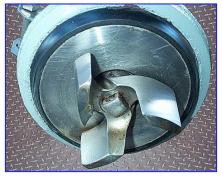

Tri Clover Centrifugal Pump. Model: C216MF56T-S. S/N: S12182. Pump capacity: 45 gpm at 30 ft. Impeller: 5 in. diameter. Leeson Motor, 1 hp, 1725 rpm, 208-230/460 V, 3.6-3.8/1.9 amps, 60 Hz, 3 phase. C-Series centrifugal pumps are engineered to deliver dependable performance and easy maintenance in virtually any low-viscosity application. Sample applications include: pharmaceutical, biotechnology, fine chemical, food, beverage and dairy processing industries. Inlet: 3-1/2 in. 'S' line. Outlet: 1-1/2 in. 'S' line. Overall dimensions: 18 in. L x 10 in. W x 10 in. H.