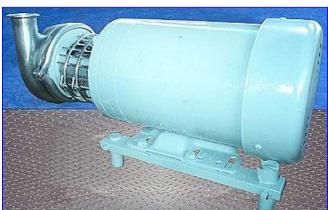

Tri Clover Centrifugal Pump. Model: C216MF56T-S. S/N: S12182. Pump capacity: 45 gpm at 30 ft. Impeller: 5 in. diameter. Leeson Motor, 1 hp, 1725 rpm, 208-230/460 V, 3.6-3.8/1.9 amps, 60 Hz, 3 phase. C-Series centrifugal pumps are engineered to deliver dependable performance and easy maintenance in virtually any low-viscosity application. Sample applications include: pharmaceutical, biotechnology, fine chemical, food, beverage and dairy processing industries. Inlet: 3-1/2 in. 'S' line. Outlet: 1-1/2 in. 'S' line. Overall dimensions: 18 in. L x 10 in. W x 10 in. H.