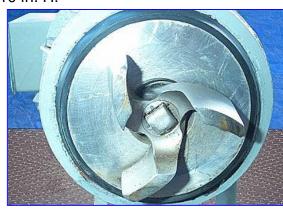

Tri Clover Centrifugal Pump. Model: C216MF56T-S. S/N: S12182. Pump capacity: 45 gpm at 30 ft. Impeller: 5 in. diameter. Leeson Motor, 1 hp, 1725 rpm, 208-230/460 V, 3.6-3.8/1.9 amps, 60 Hz, 3 phase. C-Series centrifugal pumps are engineered to deliver dependable performance and easy maintenance in virtually any low-viscosity application. Sample applications include: pharmaceutical, biotechnology, fine chemical, food, beverage and dairy processing industries. Inlet: 3-1/2 in. 'S' line. Outlet: 1-1/2 in. 'S' line. Overall dimensions: 18 in. L x 10 in. W x 10 in. H.