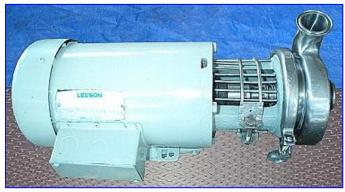

Tri Clover Centrifugal Pump. Model: C216MF56T-S. S/N: S12182. Pump capacity: 45 gpm at 30 ft. Impeller: 5 in. diameter. Leeson Motor, 1 hp, 1725 rpm, 208-230/460 V, 3.6-3.8/1.9 amps, 60 Hz, 3 phase. C-Series centrifugal pumps are engineered to deliver dependable performance and easy maintenance in virtually any low-viscosity application. Sample applications include: pharmaceutical, biotechnology, fine chemical, food, beverage and dairy processing industries. Inlet: 3-1/2 in. 'S' line. Outlet: 1-1/2 in. 'S' line. Overall dimensions: 18 in. L x 10 in. W x 10 in. H.