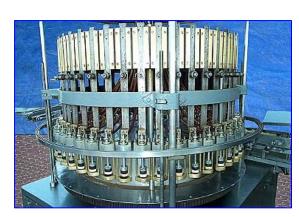

U.S. Bottlers Machinery Co. 45-Valve Rotary Vacuum Filler. Model: PS-500. Tank capacity: 45 gallons. Maximum/minimum bottle infeed: 2 in./1.25 in. Adjustable height with minimum set at 4 in. Sterling Electric Motor, 2 hp, 1750 rpm, 208-230/460 amps, 60 Hz, 3 phase. Winsmith Motor Drive, 36 ratio, 48 rpm (final). Inlets: (1) 3 in. dia. S-line fitting (product). Outlets: (1) 2 in. dia. S-line (CIP), (1) 2 in. dia. S-line (vacuum). Overall dimensions: 10 ft. 9 in. L x 86 in. W x 102 in. H.