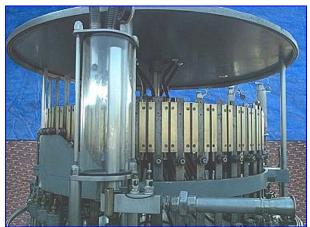

U.S. Bottlers Machinery Co. 45-Valve Rotary Vacuum Filler. Model: PS-500. Tank capacity: 45 gallons. Maximum/minimum bottle infeed: 2 in./1.25 in. Adjustable height with minimum set at 4 in. Sterling Electric Motor, 2 hp, 1750 rpm, 208-230/460 amps, 60 Hz, 3 phase. Winsmith Motor Drive, 36 ratio, 48 rpm (final). Inlets: (1) 3 in. dia. S-line fitting (product). Outlets: (1) 2 in. dia. S-line (CIP), (1) 2 in. dia. S-line (vacuum). Overall dimensions: 10 ft. 9 in. L x 86 in. W x 102 in. H.