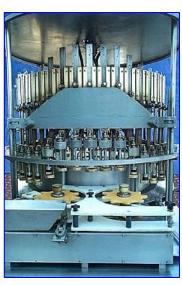

| U.S. Bottlers Machinery Co. Rotary Vacuum Filler 45-Valve |               |
|-----------------------------------------------------------|---------------|
| Mfg: U.S. Bottlers Machinery Co                           | Model: PS-500 |
| Stock No. BFLV272.23                                      | Serial No.    |

U.S. Bottlers Machinery Co. 45-Valve Rotary Vacuum Filler. Model: PS-500. Tank capacity: 45 gallons. Maximum/minimum bottle infeed: 2 in./1.25 in. Adjustable height with minimum set at 4 in. Sterling Electric Motor, 2 hp, 1750 rpm, 208-230/460 amps, 60 Hz, 3 phase. Winsmith Motor Drive, 36 ratio, 48 rpm (final). Inlets: (1) 3 in. dia. S-line fitting (product). Outlets: (1) 2 in. dia. S-line (CIP), (1) 2 in. dia. S-line (vacuum). Overall dimensions: 10 ft. 9 in. L x 86 in. W x 102 in. H.