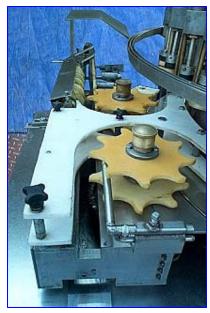

U.S. Bottlers Machinery Co. 45-Valve Rotary Vacuum Filler. Model: PS-500. Tank capacity: 45 gallons. Maximum/minimum bottle infeed: 2 in./1.25 in. Adjustable height with minimum set at 4 in. Sterling Electric Motor, 2 hp, 1750 rpm, 208-230/460 amps, 60 Hz, 3 phase. Winsmith Motor Drive, 36 ratio, 48 rpm (final). Inlets: (1) 3 in. dia. S-line fitting (product). Outlets: (1) 2 in. dia. S-line (CIP), (1) 2 in. dia. S-line (vacuum). Overall dimensions: 10 ft. 9 in. L x 86 in. W x 102 in. H.