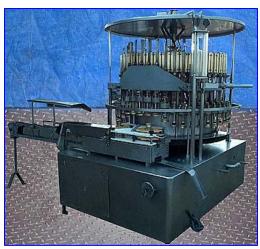

| U.S. Bottlers Machinery Co. Rotary Vacuum Filler 45-Valve |               |
|-----------------------------------------------------------|---------------|
| Mfg: U.S. Bottlers Machinery Co                           | Model: PS-500 |
| Stock No. BFLV272.23                                      | Serial No.    |

U.S. Bottlers Machinery Co. 45-Valve Rotary Vacuum Filler. Model: PS-500. Tank capacity: 45 gallons. Maximum/minimum bottle infeed: 2 in./1.25 in. Adjustable height with minimum set at 4 in. Sterling Electric Motor, 2 hp, 1750 rpm, 208-230/460 amps, 60 Hz, 3 phase. Winsmith Motor Drive, 36 ratio, 48 rpm (final). Inlets: (1) 3 in. dia. S-line fitting (product). Outlets: (1) 2 in. dia. S-line (CIP), (1) 2 in. dia. S-line (vacuum). Overall dimensions: 10 ft. 9 in. L x 86 in. W x 102 in. H.