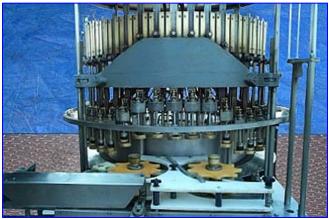

U.S. Bottlers Machinery Co. 45-Valve Rotary Vacuum Filler. Model: PS-500. Tank capacity: 45 gallons. Maximum/minimum bottle infeed: 2 in./1.25 in. Adjustable height with minimum set at 4 in. Sterling Electric Motor, 2 hp, 1750 rpm, 208-230/460 amps, 60 Hz, 3 phase. Winsmith Motor Drive, 36 ratio, 48 rpm (final). Inlets: (1) 3 in. dia. S-line fitting (product). Outlets: (1) 2 in. dia. S-line (CIP), (1) 2 in. dia. S-line (vacuum). Overall dimensions: 10 ft. 9 in. L x 86 in. W x 102 in. H.