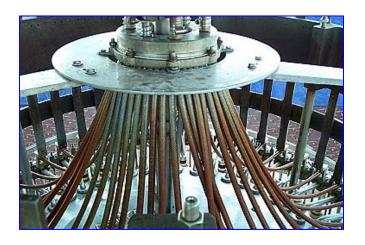

U.S. Bottlers Machinery Co. 45-Valve Rotary Vacuum Filler. Model: PS-500. Tank capacity: 45 gallons. Maximum/minimum bottle infeed: 2 in./1.25 in. Adjustable height with minimum set at 4 in. Sterling Electric Motor, 2 hp, 1750 rpm, 208-230/460 amps, 60 Hz, 3 phase. Winsmith Motor Drive, 36 ratio, 48 rpm (final). Inlets: (1) 3 in. dia. S-line fitting (product). Outlets: (1) 2 in. dia. S-line (CIP), (1) 2 in. dia. S-line (vacuum). Overall dimensions: 10 ft. 9 in. L x 86 in. W x 102 in. H.