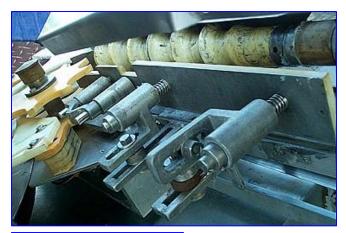

U.S. Bottlers Machinery Co. 45-Valve Rotary Vacuum Filler. Model: PS-500. Tank capacity: 45 gallons. Maximum/minimum bottle infeed: 2 in./1.25 in. Adjustable height with minimum set at 4 in. Sterling Electric Motor, 2 hp, 1750 rpm, 208-230/460 amps, 60 Hz, 3 phase. Winsmith Motor Drive, 36 ratio, 48 rpm (final). Inlets: (1) 3 in. dia. S-line fitting (product). Outlets: (1) 2 in. dia. S-line (CIP), (1) 2 in. dia. S-line (vacuum). Overall dimensions: 10 ft. 9 in. L x 86 in. W x 102 in. H.