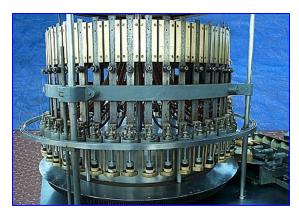

U.S. Bottlers Machinery Co. 45-Valve Rotary Vacuum Filler. Model: PS-500. Tank capacity: 45 gallons. Maximum/minimum bottle infeed: 2 in./1.25 in. Adjustable height with minimum set at 4 in. Sterling Electric Motor, 2 hp, 1750 rpm, 208-230/460 amps, 60 Hz, 3 phase. Winsmith Motor Drive, 36 ratio, 48 rpm (final). Inlets: (1) 3 in. dia. S-line fitting (product). Outlets: (1) 2 in. dia. S-line (CIP), (1) 2 in. dia. S-line (vacuum). Overall dimensions: 10 ft. 9 in. L x 86 in. W x 102 in. H.