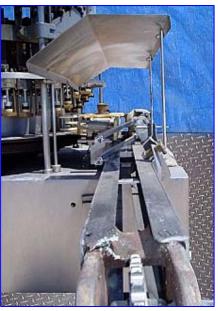

U.S. Bottlers Machinery Co. 45-Valve Rotary Vacuum Filler. Model: PS-500. Tank capacity: 45 gallons. Maximum/minimum bottle infeed: 2 in./1.25 in. Adjustable height with minimum set at 4 in. Sterling Electric Motor, 2 hp, 1750 rpm, 208-230/460 amps, 60 Hz, 3 phase. Winsmith Motor Drive, 36 ratio, 48 rpm (final). Inlets: (1) 3 in. dia. S-line fitting (product). Outlets: (1) 2 in. dia. S-line (CIP), (1) 2 in. dia. S-line (vacuum). Overall dimensions: 10 ft. 9 in. L x 86 in. W x 102 in. H.