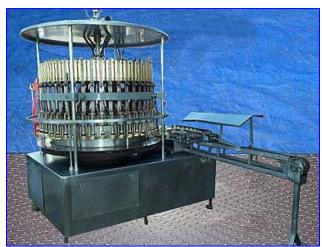

| U.S. Bottlers Machinery Co. Rotary Vacuum Filler 45-Valve |               |
|-----------------------------------------------------------|---------------|
| Mfg: U.S. Bottlers Machinery Co                           | Model: PS-500 |
| Stock No. BFLV272.23                                      | Serial No.    |

U.S. Bottlers Machinery Co. 45-Valve Rotary Vacuum Filler. Model: PS-500. Tank capacity: 45 gallons. Maximum/minimum bottle infeed: 2 in./1.25 in. Adjustable height with minimum set at 4 in. Sterling Electric Motor, 2 hp, 1750 rpm, 208-230/460 amps, 60 Hz, 3 phase. Winsmith Motor Drive, 36 ratio, 48 rpm (final). Inlets: (1) 3 in. dia. S-line fitting (product). Outlets: (1) 2 in. dia. S-line (CIP), (1) 2 in. dia. S-line (vacuum). Overall dimensions: 10 ft. 9 in. L x 86 in. W x 102 in. H.