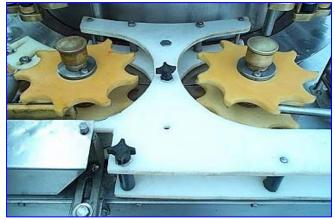

U.S. Bottlers Machinery Co. 45-Valve Rotary Vacuum Filler. Model: PS-500. Tank capacity: 45 gallons. Maximum/minimum bottle infeed: 2 in./1.25 in. Adjustable height with minimum set at 4 in. Sterling Electric Motor, 2 hp, 1750 rpm, 208-230/460 amps, 60 Hz, 3 phase. Winsmith Motor Drive, 36 ratio, 48 rpm (final). Inlets: (1) 3 in. dia. S-line fitting (product). Outlets: (1) 2 in. dia. S-line (CIP), (1) 2 in. dia. S-line (vacuum). Overall dimensions: 10 ft. 9 in. L x 86 in. W x 102 in. H.