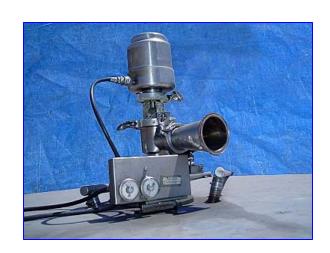

U.S. Bottlers Machinery Co. 45-Valve Rotary Vacuum Filler. Model: PS-500. Tank capacity: 45 gallons. Maximum/minimum bottle infeed: 2 in./1.25 in. Adjustable height with minimum set at 4 in. Sterling Electric Motor, 2 hp, 1750 rpm, 208-230/460 amps, 60 Hz, 3 phase. Winsmith Motor Drive, 36 ratio, 48 rpm (final). Inlets: (1) 3 in. dia. S-line fitting (product). Outlets: (1) 2 in. dia. S-line (CIP), (1) 2 in. dia. S-line (vacuum). Overall dimensions: 10 ft. 9 in. L x 86 in. W x 102 in. H.