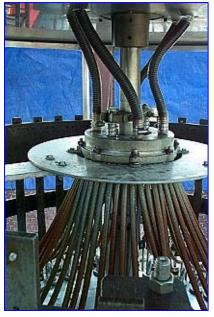

U.S. Bottlers Machinery Co. 45-Valve Rotary Vacuum Filler. Model: PS-500. Tank capacity: 45 gallons. Maximum/minimum bottle infeed: 2 in./1.25 in. Adjustable height with minimum set at 4 in. Sterling Electric Motor, 2 hp, 1750 rpm, 208-230/460 amps, 60 Hz, 3 phase. Winsmith Motor Drive, 36 ratio, 48 rpm (final). Inlets: (1) 3 in. dia. S-line fitting (product). Outlets: (1) 2 in. dia. S-line (CIP), (1) 2 in. dia. S-line (vacuum). Overall dimensions: 10 ft. 9 in. L x 86 in. W x 102 in. H.