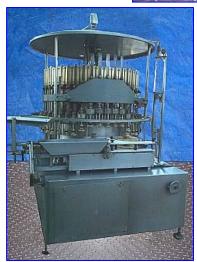

| U.S. Bottlers Machinery Co. Rotary Vacuum Filler 45-Valve |               |
|-----------------------------------------------------------|---------------|
| Mfg: U.S. Bottlers Machinery Co                           | Model: PS-500 |
| Stock No. BFLV272.23                                      | Serial No.    |

U.S. Bottlers Machinery Co. 45-Valve Rotary Vacuum Filler. Model: PS-500. Tank capacity: 45 gallons. Maximum/minimum bottle infeed: 2 in./1.25 in. Adjustable height with minimum set at 4 in. Sterling Electric Motor, 2 hp, 1750 rpm, 208-230/460 amps, 60 Hz, 3 phase. Winsmith Motor Drive, 36 ratio, 48 rpm (final). Inlets: (1) 3 in. dia. S-line fitting (product). Outlets: (1) 2 in. dia. S-line (CIP), (1) 2 in. dia. S-line (vacuum). Overall dimensions: 10 ft. 9 in. L x 86 in. W x 102 in. H.