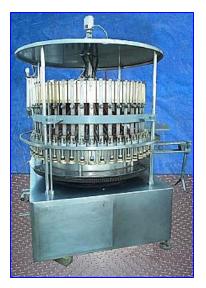

| U.S. Bottlers Machinery Co. Rotary Vacuum Filler 45-Valve |               |
|-----------------------------------------------------------|---------------|
| Mfg: U.S. Bottlers Machinery Co                           | Model: PS-500 |
| Stock No. BFLV272.23                                      | Serial No.    |

U.S. Bottlers Machinery Co. 45-Valve Rotary Vacuum Filler. Model: PS-500. Tank capacity: 45 gallons. Maximum/minimum bottle infeed: 2 in./1.25 in. Adjustable height with minimum set at 4 in. Sterling Electric Motor, 2 hp, 1750 rpm, 208-230/460 amps, 60 Hz, 3 phase. Winsmith Motor Drive, 36 ratio, 48 rpm (final). Inlets: (1) 3 in. dia. S-line fitting (product). Outlets: (1) 2 in. dia. S-line (CIP), (1) 2 in. dia. S-line (vacuum). Overall dimensions: 10 ft. 9 in. L x 86 in. W x 102 in. H.