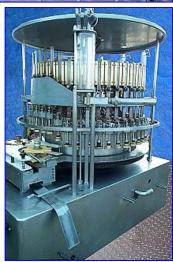

| U.S. Bottlers Machinery Co. Rotary Vacuum Filler 45-Valve |               |
|-----------------------------------------------------------|---------------|
| Mfg: U.S. Bottlers Machinery Co                           | Model: PS-500 |
| Stock No. BFLV272.23                                      | Serial No.    |

U.S. Bottlers Machinery Co. 45-Valve Rotary Vacuum Filler. Model: PS-500. Tank capacity: 45 gallons. Maximum/minimum bottle infeed: 2 in./1.25 in. Adjustable height with minimum set at 4 in. Sterling Electric Motor, 2 hp, 1750 rpm, 208-230/460 amps, 60 Hz, 3 phase. Winsmith Motor Drive, 36 ratio, 48 rpm (final). Inlets: (1) 3 in. dia. S-line fitting (product). Outlets: (1) 2 in. dia. S-line (CIP), (1) 2 in. dia. S-line (vacuum). Overall dimensions: 10 ft. 9 in. L x 86 in. W x 102 in. H.