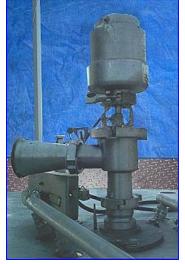

U.S. Bottlers Machinery Co. 45-Valve Rotary Vacuum Filler. Model: PS-500. Tank capacity: 45 gallons. Maximum/minimum bottle infeed: 2 in./1.25 in. Adjustable height with minimum set at 4 in. Sterling Electric Motor, 2 hp, 1750 rpm, 208-230/460 amps, 60 Hz, 3 phase. Winsmith Motor Drive, 36 ratio, 48 rpm (final). Inlets: (1) 3 in. dia. S-line fitting (product). Outlets: (1) 2 in. dia. S-line (CIP), (1) 2 in. dia. S-line (vacuum). Overall dimensions: 10 ft. 9 in. L x 86 in. W x 102 in. H.