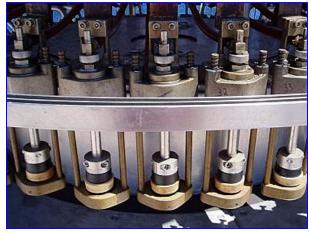

U.S. Bottlers Machinery Co. 45-Valve Rotary Vacuum Filler. Model: PS-500. Tank capacity: 45 gallons. Maximum/minimum bottle infeed: 2 in./1.25 in. Adjustable height with minimum set at 4 in. Sterling Electric Motor, 2 hp, 1750 rpm, 208-230/460 amps, 60 Hz, 3 phase. Winsmith Motor Drive, 36 ratio, 48 rpm (final). Inlets: (1) 3 in. dia. S-line fitting (product). Outlets: (1) 2 in. dia. S-line (CIP), (1) 2 in. dia. S-line (vacuum). Overall dimensions: 10 ft. 9 in. L x 86 in. W x 102 in. H.