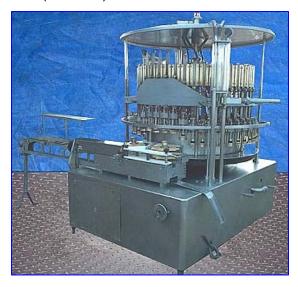

| U.S. Bottlers Machinery Co. Rotary Vacuum Filler 45-Valve |               |
|-----------------------------------------------------------|---------------|
| Mfg: U.S. Bottlers Machinery Co                           | Model: PS-500 |
| Stock No. BFLV272.23                                      | Serial No.    |

U.S. Bottlers Machinery Co. 45-Valve Rotary Vacuum Filler. Model: PS-500. Tank capacity: 45 gallons. Maximum/minimum bottle infeed: 2 in./1.25 in. Adjustable height with minimum set at 4 in. Sterling Electric Motor, 2 hp, 1750 rpm, 208-230/460 amps, 60 Hz, 3 phase. Winsmith Motor Drive, 36 ratio, 48 rpm (final). Inlets: (1) 3 in. dia. S-line fitting (product). Outlets: (1) 2 in. dia. S-line (CIP), (1) 2 in. dia. S-line (vacuum). Overall dimensions: 10 ft. 9 in. L x 86 in. W x 102 in. H.