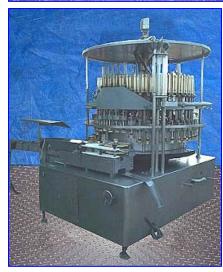

| U.S. Bottlers Machinery Co. Rotary Vacuum Filler 45-Valve |               |
|-----------------------------------------------------------|---------------|
| Mfg: U.S. Bottlers Machinery Co                           | Model: PS-500 |
| Stock No. BFLV272.23                                      | Serial No.    |

U.S. Bottlers Machinery Co. 45-Valve Rotary Vacuum Filler. Model: PS-500. Tank capacity: 45 gallons. Maximum/minimum bottle infeed: 2 in./1.25 in. Adjustable height with minimum set at 4 in. Sterling Electric Motor, 2 hp, 1750 rpm, 208-230/460 amps, 60 Hz, 3 phase. Winsmith Motor Drive, 36 ratio, 48 rpm (final). Inlets: (1) 3 in. dia. S-line fitting (product). Outlets: (1) 2 in. dia. S-line (CIP), (1) 2 in. dia. S-line (vacuum). Overall dimensions: 10 ft. 9 in. L x 86 in. W x 102 in. H.