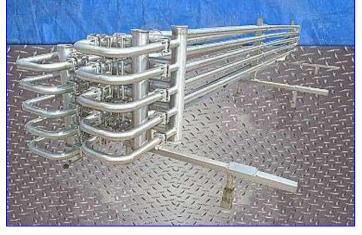

| Feldmeier Stainless Steel Triple Tube Heat Exchanger- 10 Tubes |                    |                    |
|----------------------------------------------------------------|--------------------|--------------------|
| Mfg:                                                           |                    | Model:             |
|                                                                | Stock No. 125.BI10 | Serial No <u>.</u> |

Feldmeier Stainless Steel Triple Tube Heat Exchanger- 10 Tubes. Thickness: 0.065 in. Inner tube: 0.87 in. diameter (inner dia.) x 240 in. L, total holding capacity: 8 gal. Intermediate tube: 1.37 in. diameter (inner dia.) x 235 in. L, total holding capacity: 10 gal. Outer tube: 1.86 in. diameter (inner dia.) x 220 in. L, total holding capacity: 12 gal. Concentrically mounted tubes. In actual process, the heating or cooling medium travels in one direction through the inner tube and through the annular space between the intermediate and outer tubes. The product flows in the opposite direction through the annular space between the exchange efficiency results from this counter flow. Frame dimensions: 16 ft. 7 in. L x 47 in. W x 10 in. H. Inlets/outlets: (4) 3 in. 'S' line fittings. Overall dimensions: 21 ft. L x 47 in. W x 44 in. H.