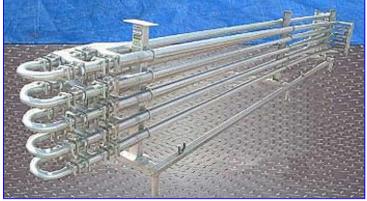

Feldmeier Stainless Steel Triple Tube Heat Exchanger- 10 Tubes. Thickness: 0.065 in. Inner tube: 0.87 in. diameter (inner dia.) x 240 in. L, total holding capacity: 8 gal. Intermediate tube: 1.37 in. diameter (inner dia.) x 235 in. L, total holding capacity: 10 gal. Outer tube: 1.86 in. diameter (inner dia.) x 220 in. L, total holding capacity: 12 gal. Concentrically mounted tubes. In actual process, the heating or cooling medium travels in one direction through the inner tube and through the annular space between the intermediate and outer tubes. The product flows in the opposite direction through the annular space between the exchange efficiency results from this counter flow. Frame dimensions: 16 ft. 7 in. L x 47 in. W x 10 in. H. Inlets/outlets: (4) 3 in. 'S' line fittings. Overall dimensions: 21 ft. L x 47 in. W x 44 in. H.