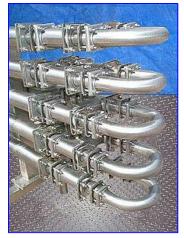

| Feldmeier Stainless Steel Triple Tube Heat Exchanger- 10 Tubes |                    |                    |
|----------------------------------------------------------------|--------------------|--------------------|
| Mfg:                                                           |                    | Model:             |
|                                                                | Stock No. 125.BI10 | Serial No <u>.</u> |

Feldmeier Stainless Steel Triple Tube Heat Exchanger- 10 Tubes. Thickness: 0.065 in. Inner tube: 0.87 in. diameter (inner dia.) x 240 in. L, total holding capacity: 8 gal. Intermediate tube: 1.37 in. diameter (inner dia.) x 235 in. L, total holding capacity: 10 gal. Outer tube: 1.86 in. diameter (inner dia.) x 220 in. L, total holding capacity: 12 gal. Concentrically mounted tubes. In actual process, the heating or cooling medium travels in one direction through the inner tube and through the annular space between the intermediate and outer tubes. The product flows in the opposite direction through the annular space between the exchange efficiency results from this counter flow. Frame dimensions: 16 ft. 7 in. L x 47 in. W x 10 in. H. Inlets/outlets: (4) 3 in. 'S' line fittings. Overall dimensions: 21 ft. L x 47 in. W x 44 in. H.