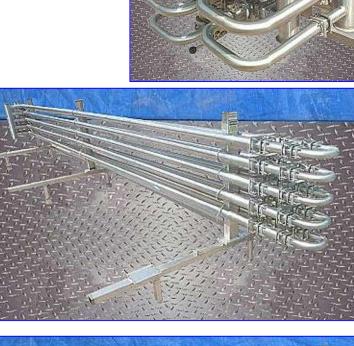

| Feldmeier Stainless Steel Triple Tube Heat Exchanger- 10 Tubes |                    |                    |
|----------------------------------------------------------------|--------------------|--------------------|
| Mfg:                                                           |                    | Model:             |
|                                                                | Stock No. 125.BI10 | Serial No <u>.</u> |

Feldmeier Stainless Steel Triple Tube Heat Exchanger- 10 Tubes. Thickness: 0.065 in. Inner tube: 0.87 in. diameter (inner dia.) x 240 in. L, total holding capacity: 8 gal. Intermediate tube: 1.37 in. diameter (inner dia.) x 235 in. L, total holding capacity: 10 gal. Outer tube: 1.86 in. diameter (inner dia.) x 220 in. L, total holding capacity: 12 gal. Concentrically mounted tubes. In actual process, the heating or cooling medium travels in one direction through the inner tube and through the annular space between the intermediate and outer tubes. The product flows in the opposite direction through the annular space between the exchange efficiency results from this counter flow. Frame dimensions: 16 ft. 7 in. L x 47 in. W x 10 in. H. Inlets/outlets: (4) 3 in. 'S' line fittings. Overall dimensions: 21 ft. L x 47 in. W x 44 in. H.