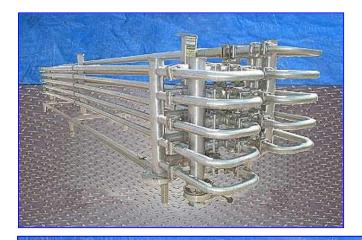

| Feldmeier Stainless Steel Triple Tube Heat Exchanger- 10 Tubes |                    |                    |
|----------------------------------------------------------------|--------------------|--------------------|
| Mfg:                                                           |                    | Model:             |
|                                                                | Stock No. 125.BI10 | Serial No <u>.</u> |

Feldmeier Stainless Steel Triple Tube Heat Exchanger- 10 Tubes. Thickness: 0.065 in. Inner tube: 0.87 in. diameter (inner dia.) x 240 in. L, total holding capacity: 8 gal. Intermediate tube: 1.37 in. diameter (inner dia.) x 235 in. L, total holding capacity: 10 gal. Outer tube: 1.86 in. diameter (inner dia.) x 220 in. L, total holding capacity: 12 gal. Concentrically mounted tubes. In actual process, the heating or cooling medium travels in one direction through the inner tube and through the annular space between the intermediate and outer tubes. The product flows in the opposite direction through the annular space between the exchange efficiency results from this counter flow. Frame dimensions: 16 ft. 7 in. L x 47 in. W x 10 in. H. Inlets/outlets: (4) 3 in. 'S' line fittings. Overall dimensions: 21 ft. L x 47 in. W x 44 in. H.