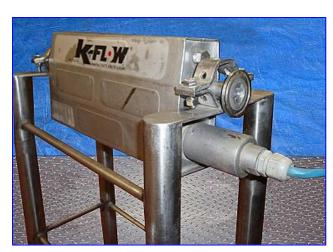

ABB Instruments K40 MassMeter System. Model (transmitter): 1210-A-0. S/N (transmitter): B01415. 316 Stainless steel transmitter. Power supply: 110 V. Model (sensor): K40. S/N (sensor): 920268. Software version v6.52. Standard operating temperatures: -140 °F to 400 °F. Pressure ratings: 2200 psi. Flow rate: 40 lb/min. ABB Instrumentation Mass Meters allow accurate mass flow measurement of many fluids, slurries, and highly viscous and multi-phase flows. Measurement is unaffected by changes in fluid temperature, pressure, viscosity, density or velocity profile. Inlets/outlets: (2) 1/2 in. dia. S-line fittings. Overall dimensions (sensor): 7-1/2 in. L x 7-1/2 in. W x 11-1/2 in. H. Overall dimensions (transmitter): 46 in. L x 14 in. W x 42 in. H. (transmitter): 46 in. L x 14 in. W x 42 in. H.