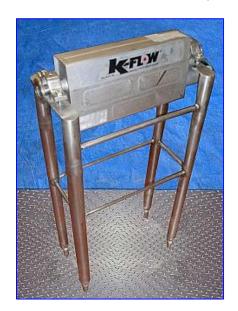

ABB Instruments K40 MassMeter System. Model (transmitter): 1210-A-0. S/N (transmitter): B01415. 316 Stainless steel transmitter. Power supply: 110 V. Model (sensor): K40. S/N (sensor): 920268. Software version v6.52. Standard operating temperatures: -140 °F to 400 °F. Pressure ratings: 2200 psi. Flow rate: 40 lb/min. ABB Instrumentation Mass Meters allow accurate mass flow measurement of many fluids, slurries, and highly viscous and multi-phase flows. Measurement is unaffected by changes in fluid temperature, pressure, viscosity, density or velocity profile. Inlets/outlets: (2) 1/2 in. dia. S-line fittings. Overall dimensions (sensor): 7-1/2 in. L x 7-1/2 in. W x 11-1/2 in. H. Overall dimensions (transmitter): 46 in. L x 14 in. W x 42 in. H. (transmitter): 46 in. L x 14 in. W x 42 in. H.