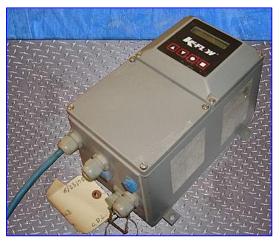

ABB Instruments K40 MassMeter System. Model (transmitter): 1210-A-0. S/N (transmitter): B01415. 316 Stainless steel transmitter. Power supply: 110 V. Model (sensor): K40. S/N (sensor): 920268. Software version v6.52. Standard operating temperatures: -140 °F to 400 °F. Pressure ratings: 2200 psi. Flow rate: 40 lb/min. ABB Instrumentation Mass Meters allow accurate mass flow measurement of many fluids, slurries, and highly viscous and multi-phase flows. Measurement is unaffected by changes in fluid temperature, pressure, viscosity, density or velocity profile. Inlets/outlets: (2) 1/2 in. dia. S-line fittings. Overall dimensions (sensor): 7-1/2 in. L x 7-1/2 in. W x 11-1/2 in. H. Overall dimensions (transmitter): 46 in. L x 14 in. W x 42 in. H. (transmitter): 46 in. L x 14 in. W x 42 in. H.