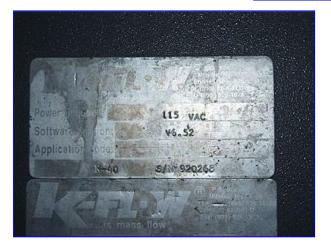

| ABB Instruments K40 MassMeter System |                               |
|--------------------------------------|-------------------------------|
| Mfg: ABB Instrumentation             | Model: 1210-A-0               |
| Stock No. BIIR16.                    | Serial No <sub>.</sub> B01415 |

ABB Instruments K40 MassMeter System. Model (transmitter): 1210-A-0. S/N (transmitter): B01415. 316 Stainless steel transmitter. Power supply: 110 V. Model (sensor): K40. S/N (sensor): 920268. Software version v6.52. Standard operating temperatures: -140 °F to 400 °F. Pressure ratings: 2200 psi. Flow rate: 40 lb/min. ABB Instrumentation Mass Meters allow accurate mass flow measurement of many fluids, slurries, and highly viscous and multi-phase flows. Measurement is unaffected by changes in fluid temperature, pressure, viscosity, density or velocity profile. Inlets/outlets: (2) 1/2 in. dia. S-line fittings. Overall dimensions (sensor): 7-1/2 in. L x 7-1/2 in. W x 11-1/2 in. H. Overall dimensions (transmitter): 46 in. L x 14 in. W x 42 in. H. (transmitter): 46 in. L x 14 in. W x 42 in. H.