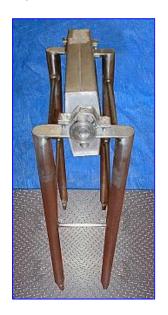

ABB Instruments K40 MassMeter System. Model (transmitter): 1210-A-0. S/N (transmitter): B01415. 316 Stainless steel transmitter. Power supply: 110 V. Model (sensor): K40. S/N (sensor): 920268. Software version v6.52. Standard operating temperatures: -140 °F to 400 °F. Pressure ratings: 2200 psi. Flow rate: 40 lb/min. ABB Instrumentation Mass Meters allow accurate mass flow measurement of many fluids, slurries, and highly viscous and multi-phase flows. Measurement is unaffected by changes in fluid temperature, pressure, viscosity, density or velocity profile. Inlets/outlets: (2) 1/2 in. dia. S-line fittings. Overall dimensions (sensor): 7-1/2 in. L x 7-1/2 in. W x 11-1/2 in. H. Overall dimensions (transmitter): 46 in. L x 14 in. W x 42 in. H. (transmitter): 46 in. L x 14 in. W x 42 in. H.