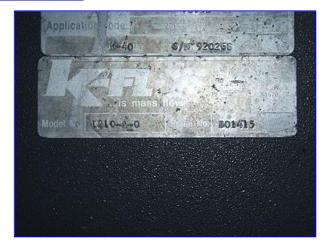

| ABB Instruments K40 MassMeter System |                               |
|--------------------------------------|-------------------------------|
| Mfg: ABB Instrumentation             | Model: 1210-A-0               |
| Stock No. BIIR16.                    | Serial No <sub>.</sub> B01415 |

ABB Instruments K40 MassMeter System. Model (transmitter): 1210-A-0. S/N (transmitter): B01415. 316 Stainless steel transmitter. Power supply: 110 V. Model (sensor): K40. S/N (sensor): 920268. Software version v6.52. Standard operating temperatures: -140 °F to 400 °F. Pressure ratings: 2200 psi. Flow rate: 40 lb/min. ABB Instrumentation Mass Meters allow accurate mass flow measurement of many fluids, slurries, and highly viscous and multi-phase flows. Measurement is unaffected by changes in fluid temperature, pressure, viscosity, density or velocity profile. Inlets/outlets: (2) 1/2 in. dia. S-line fittings. Overall dimensions (sensor): 7-1/2 in. L x 7-1/2 in. W x 11-1/2 in. H. Overall dimensions (transmitter): 46 in. L x 14 in. W x 42 in. H. (transmitter): 46 in. L x 14 in. W x 42 in. H.