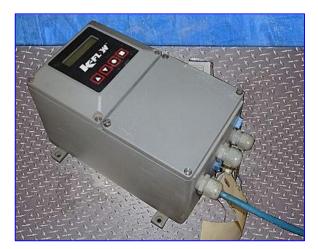

ABB Instruments K40 MassMeter System. Model (transmitter): 1210-A-0. S/N (transmitter): B01415. 316 Stainless steel transmitter. Power supply: 110 V. Model (sensor): K40. S/N (sensor): 920268. Software version v6.52. Standard operating temperatures: -140 °F to 400 °F. Pressure ratings: 2200 psi. Flow rate: 40 lb/min. ABB Instrumentation Mass Meters allow accurate mass flow measurement of many fluids, slurries, and highly viscous and multi-phase flows. Measurement is unaffected by changes in fluid temperature, pressure, viscosity, density or velocity profile. Inlets/outlets: (2) 1/2 in. dia. S-line fittings. Overall dimensions (sensor): 7-1/2 in. L x 7-1/2 in. W x 11-1/2 in. H. Overall dimensions (transmitter): 46 in. L x 14 in. W x 42 in. H. (transmitter): 46 in. L x 14 in. W x 42 in. H.