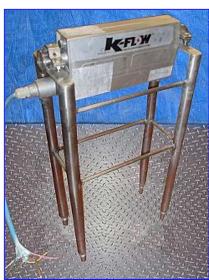

ABB Instruments K40 MassMeter System. Model (transmitter): 1210-A-0. S/N (transmitter): B01415. 316 Stainless steel transmitter. Power supply: 110 V. Model (sensor): K40. S/N (sensor): 920268. Software version v6.52. Standard operating temperatures: -140 °F to 400 °F. Pressure ratings: 2200 psi. Flow rate: 40 lb/min. ABB Instrumentation Mass Meters allow accurate mass flow measurement of many fluids, slurries, and highly viscous and multi-phase flows. Measurement is unaffected by changes in fluid temperature, pressure, viscosity, density or velocity profile. Inlets/outlets: (2) 1/2 in. dia. S-line fittings. Overall dimensions (sensor): 7-1/2 in. L x 7-1/2 in. W x 11-1/2 in. H. Overall dimensions (transmitter): 46 in. L x 14 in. W x 42 in. H. (transmitter): 46 in. L x 14 in. W x 42 in. H.