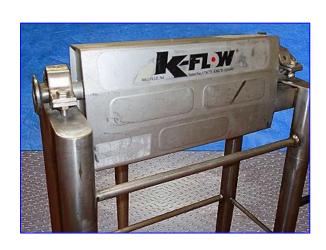

ABB Instruments K40 MassMeter System. Model (transmitter): 1210-A-0. S/N (transmitter): B01415. 316 Stainless steel transmitter. Power supply: 110 V. Model (sensor): K40. S/N (sensor): 920268. Software version v6.52. Standard operating temperatures: -140 °F to 400 °F. Pressure ratings: 2200 psi. Flow rate: 40 lb/min. ABB Instrumentation Mass Meters allow accurate mass flow measurement of many fluids, slurries, and highly viscous and multi-phase flows. Measurement is unaffected by changes in fluid temperature, pressure, viscosity, density or velocity profile. Inlets/outlets: (2) 1/2 in. dia. S-line fittings. Overall dimensions (sensor): 7-1/2 in. L x 7-1/2 in. W x 11-1/2 in. H. Overall dimensions (transmitter): 46 in. L x 14 in. W x 42 in. H. (transmitter): 46 in. L x 14 in. W x 42 in. H.