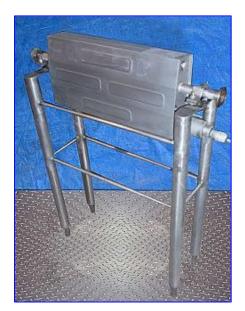

| ABB Instruments K20 MassMeter System |                               |
|--------------------------------------|-------------------------------|
| Mfg: ABB Instrumentation             | Model: 1210-A-0               |
| Stock No. BIIR18.                    | Serial No <sub>2</sub> B00716 |

ABB Instruments K20 MassMeter System. Model (transmitter): 1210-A-0. S/N (transmitter): B00716. 316 Stainless steel transmitter. Power supply: 110 V. Model (sensor): K20. S/N (sensor)910540. Software version v6.52. Pressure rating: 2200 psi. Flow rate: 20 lb/min. ABB Mass Meters allow accurate mass flow measurement of virtually all fluids, slurries, and highly viscous and multi-phase flows. Measurement is unaffected by changes in fluid temperature, pressure, viscosity, density or velocity profile. Measurement is unaffected by changes in fluid temperature, pressure, viscosity, density or velocity profile. Inlets/outlets: (2) 1/2 in. dia. S-line fittings. Overall dimensions (sensor): 7-1/2 in. L x 7-1/2 in. W x 11-1/2 in. H. Overall dimensions (transmitter): 26 in. L x 8 in. W x 31 in. H.