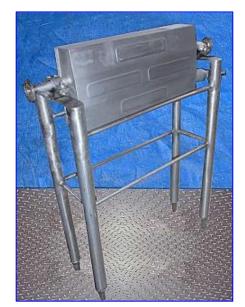

| ABB Instruments K20 MassMeter System |                               |
|--------------------------------------|-------------------------------|
| Mfg: ABB Instrumentation             | Model: 1210-A-0               |
| Stock No. BIIR18.                    | Serial No <sub>2</sub> B00716 |

ABB Instruments K20 MassMeter System. Model (transmitter): 1210-A-0. S/N (transmitter): B00716. 316 Stainless steel transmitter. Power supply: 110 V. Model (sensor): K20. S/N (sensor)910540. Software version v6.52. Pressure rating: 2200 psi. Flow rate: 20 lb/min. ABB Mass Meters allow accurate mass flow measurement of virtually all fluids, slurries, and highly viscous and multi-phase flows. Measurement is unaffected by changes in fluid temperature, pressure, viscosity, density or velocity profile. Measurement is unaffected by changes in fluid temperature, pressure, viscosity, density or velocity profile. Inlets/outlets: (2) 1/2 in. dia. S-line fittings. Overall dimensions (sensor): 7-1/2 in. L x 7-1/2 in. W x 11-1/2 in. H. Overall dimensions (transmitter): 26 in. L x 8 in. W x 31 in. H.