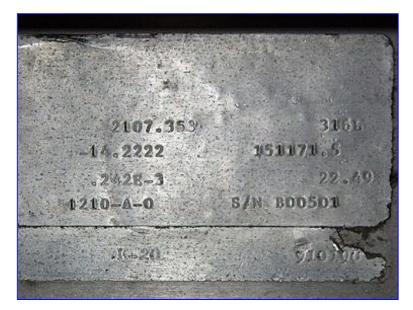

| ABB Instruments K20 MassMeter System |                               |
|--------------------------------------|-------------------------------|
| Mfg: ABB Instrumentation             | Model: 1210-A-0               |
| Stock No. BIIR18.                    | Serial No <sub>2</sub> B00716 |

ABB Instruments K20 MassMeter System. Model (transmitter): 1210-A-0. S/N (transmitter): B00716. 316 Stainless steel transmitter. Power supply: 110 V. Model (sensor): K20. S/N (sensor)910540. Software version v6.52. Pressure rating: 2200 psi. Flow rate: 20 lb/min. ABB Mass Meters allow accurate mass flow measurement of virtually all fluids, slurries, and highly viscous and multi-phase flows. Measurement is unaffected by changes in fluid temperature, pressure, viscosity, density or velocity profile. Measurement is unaffected by changes in fluid temperature, pressure, viscosity, density or velocity profile. Inlets/outlets: (2) 1/2 in. dia. S-line fittings. Overall dimensions (sensor): 7-1/2 in. L x 7-1/2 in. W x 11-1/2 in. H. Overall dimensions (transmitter): 26 in. L x 8 in. W x 31 in. H.