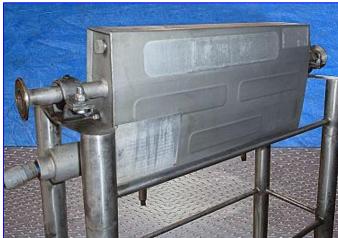

ABB Instruments K20 MassMeter System. Model (transmitter): 1210-A-0. S/N (transmitter): B00716. 316 Stainless steel transmitter. Power supply: 110 V. Model (sensor): K20. S/N (sensor)910540. Software version v6.52. Pressure rating: 2200 psi. Flow rate: 20 lb/min. ABB Mass Meters allow accurate mass flow measurement of virtually all fluids, slurries, and highly viscous and multi-phase flows. Measurement is unaffected by changes in fluid temperature, pressure, viscosity, density or velocity profile. Measurement is unaffected by changes in fluid temperature, pressure, viscosity, density or velocity profile. Inlets/outlets: (2) 1/2 in. dia. S-line fittings. Overall dimensions (sensor): 7-1/2 in. L x 7-1/2 in. W x 11-1/2 in. H. Overall dimensions (transmitter): 26 in. L x 8 in. W x 31 in. H.