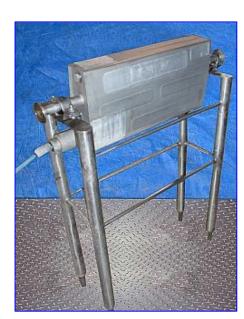

| ABB Instruments K20 MassMeter System |                               |
|--------------------------------------|-------------------------------|
| Mfg: ABB Instrumentation             | Model: 1210-A-0               |
| Stock No. BIIR18.                    | Serial No <sub>2</sub> B00716 |

ABB Instruments K20 MassMeter System. Model (transmitter): 1210-A-0. S/N (transmitter): B00716. 316 Stainless steel transmitter. Power supply: 110 V. Model (sensor): K20. S/N (sensor)910540. Software version v6.52. Pressure rating: 2200 psi. Flow rate: 20 lb/min. ABB Mass Meters allow accurate mass flow measurement of virtually all fluids, slurries, and highly viscous and multi-phase flows. Measurement is unaffected by changes in fluid temperature, pressure, viscosity, density or velocity profile. Measurement is unaffected by changes in fluid temperature, pressure, viscosity, density or velocity profile. Inlets/outlets: (2) 1/2 in. dia. S-line fittings. Overall dimensions (sensor): 7-1/2 in. L x 7-1/2 in. W x 11-1/2 in. H. Overall dimensions (transmitter): 26 in. L x 8 in. W x 31 in. H.