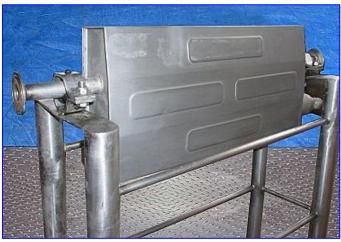

| ABB Instruments K20 MassMeter System |                               |
|--------------------------------------|-------------------------------|
| Mfg: ABB Instrumentation             | Model: 1210-A-0               |
| Stock No. BIIR18.                    | Serial No <sub>2</sub> B00716 |

ABB Instruments K20 MassMeter System. Model (transmitter): 1210-A-0. S/N (transmitter): B00716. 316 Stainless steel transmitter. Power supply: 110 V. Model (sensor): K20. S/N (sensor)910540. Software version v6.52. Pressure rating: 2200 psi. Flow rate: 20 lb/min. ABB Mass Meters allow accurate mass flow measurement of virtually all fluids, slurries, and highly viscous and multi-phase flows. Measurement is unaffected by changes in fluid temperature, pressure, viscosity, density or velocity profile. Measurement is unaffected by changes in fluid temperature, pressure, viscosity, density or velocity profile. Inlets/outlets: (2) 1/2 in. dia. S-line fittings. Overall dimensions (sensor): 7-1/2 in. L x 7-1/2 in. W x 11-1/2 in. H. Overall dimensions (transmitter): 26 in. L x 8 in. W x 31 in. H.