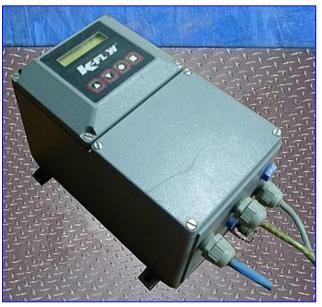

ABB Instruments K20 MassMeter System. Model (transmitter): 1210-A-0. S/N (transmitter): B00716. 316 Stainless steel transmitter. Power supply: 110 V. Model (sensor): K20. S/N (sensor)910540. Software version v6.52. Pressure rating: 2200 psi. Flow rate: 20 lb/min. ABB Mass Meters allow accurate mass flow measurement of virtually all fluids, slurries, and highly viscous and multi-phase flows. Measurement is unaffected by changes in fluid temperature, pressure, viscosity, density or velocity profile. Measurement is unaffected by changes in fluid temperature, pressure, viscosity, density or velocity profile. Inlets/outlets: (2) 1/2 in. dia. S-line fittings. Overall dimensions (sensor): 7-1/2 in. L x 7-1/2 in. W x 11-1/2 in. H. Overall dimensions (transmitter): 26 in. L x 8 in. W x 31 in. H.