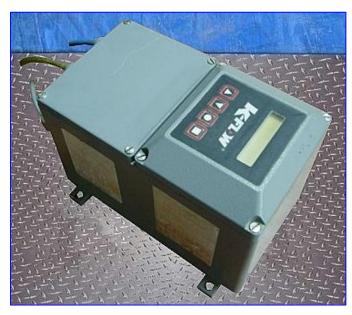

ABB Instruments K20 MassMeter System. Model (transmitter): 1210-A-0. S/N (transmitter): B00716. 316 Stainless steel transmitter. Power supply: 110 V. Model (sensor): K20. S/N (sensor)910540. Software version v6.52. Pressure rating: 2200 psi. Flow rate: 20 lb/min. ABB Mass Meters allow accurate mass flow measurement of virtually all fluids, slurries, and highly viscous and multi-phase flows. Measurement is unaffected by changes in fluid temperature, pressure, viscosity, density or velocity profile. Measurement is unaffected by changes in fluid temperature, pressure, viscosity, density or velocity profile. Inlets/outlets: (2) 1/2 in. dia. S-line fittings. Overall dimensions (sensor): 7-1/2 in. L x 7-1/2 in. W x 11-1/2 in. H. Overall dimensions (transmitter): 26 in. L x 8 in. W x 31 in. H.