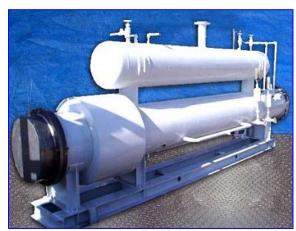

## Vilter Shell and Tube Heat Exchanger.

- Stainless steel.
- S/N F29110-2.
- Accumulator Dimensions 20 in. Diameter x 144 in. L.
- Shell Dimensions 24 in. Diameter x 274 in. L.
- Heat Exchanger Specifications: Shell Side Maximum Design Pressure 250 psi at 200 °F, Tube Side Maximum Design Pressure 100 psi at 200 °F.
- Unit has 181 tubes 1 in. in diameter.
- Product makes 12 passes through heat exchanger.
- Product inlets/ outlets are 4 in.
- Overall Dimensions 37 in. W x 281 in. L x 85 in. H.