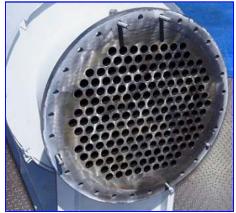

## Vilter Shell and Tube Heat Exchanger.

- Stainless steel.
- S/N F29110-2.
- Accumulator Dimensions 20 in. Diameter x 144 in. L.
- Shell Dimensions 24 in. Diameter x 274 in. L.
- Heat Exchanger Specifications: Shell Side Maximum Design Pressure 250 psi at 200 °F, Tube Side Maximum Design Pressure 100 psi at 200 °F.
- Unit has 181 tubes 1 in. in diameter.
- Product makes 12 passes through heat exchanger.
- Product inlets/ outlets are 4 in.
- Overall Dimensions 37 in. W x 281 in. L x 85 in. H.