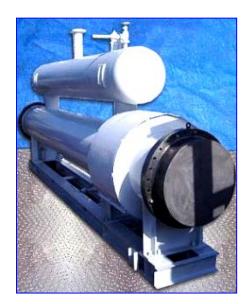

| Vilter Shell and Tube Heat Exchanger |                      |
|--------------------------------------|----------------------|
| Mfg: Vilter                          | Model:               |
| Stock No. BIIR205.                   | Serial No. F29110-2. |

## Vilter Shell and Tube Heat Exchanger.

- Stainless steel.
- S/N F29110-2.
- Accumulator Dimensions 20 in. Diameter x 144 in. L.
- Shell Dimensions 24 in. Diameter x 274 in. L.
- Heat Exchanger Specifications: Shell Side Maximum Design Pressure 250 psi at 200 °F, Tube Side Maximum Design Pressure 100 psi at 200 °F.
- Unit has 181 tubes 1 in. in diameter.
- Product makes 12 passes through heat exchanger.
- Product inlets/ outlets are 4 in.
- Overall Dimensions 37 in. W x 281 in. L x 85 in. H.