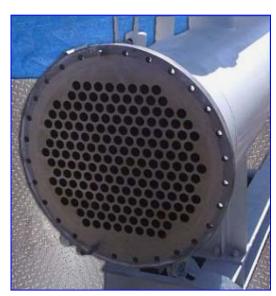

## Vilter Shell and Tube Heat Exchanger.

- Stainless steel.
- S/N F29110-2.
- Accumulator Dimensions 20 in. Diameter x 144 in. L.
- Shell Dimensions 24 in. Diameter x 274 in. L.
- Heat Exchanger Specifications: Shell Side Maximum Design Pressure 250 psi at 200 °F, Tube Side Maximum Design Pressure 100 psi at 200 °F.
- Unit has 181 tubes 1 in. in diameter.
- Product makes 12 passes through heat exchanger.
- Product inlets/ outlets are 4 in.
- Overall Dimensions 37 in. W x 281 in. L x 85 in. H.