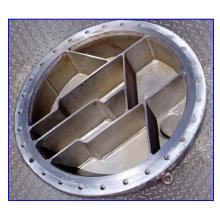

## Vilter Shell and Tube Heat Exchanger.

- Stainless steel.
- S/N F29110-2.
- Accumulator Dimensions 20 in. Diameter x 144 in. L.
- Shell Dimensions 24 in. Diameter x 274 in. L.
- Heat Exchanger Specifications: Shell Side Maximum Design Pressure 250 psi at 200 °F, Tube Side Maximum Design Pressure 100 psi at 200 °F.
- Unit has 181 tubes 1 in. in diameter.
- Product makes 12 passes through heat exchanger.
- Product inlets/ outlets are 4 in.
- Overall Dimensions 37 in. W x 281 in. L x 85 in. H.