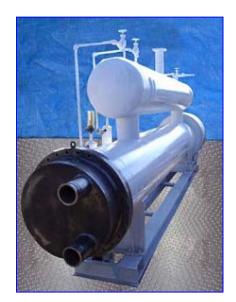

| Vilter Shell and Tube Heat Exchanger |                      |
|--------------------------------------|----------------------|
| Mfg: Vilter                          | Model:               |
| Stock No. BIIR205.                   | Serial No. F29110-2. |

## Vilter Shell and Tube Heat Exchanger.

- Stainless steel.
- S/N F29110-2.
- Accumulator Dimensions 20 in. Diameter x 144 in. L.
- Shell Dimensions 24 in. Diameter x 274 in. L.
- Heat Exchanger Specifications: Shell Side Maximum Design Pressure 250 psi at 200 °F, Tube Side Maximum Design Pressure 100 psi at 200 °F.
- Unit has 181 tubes 1 in. in diameter.
- Product makes 12 passes through heat exchanger.
- Product inlets/ outlets are 4 in.
- Overall Dimensions 37 in. W x 281 in. L x 85 in. H.