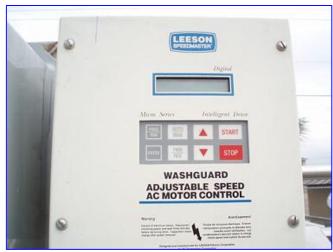

Control Panel. Leeson Adjustable Speed A/C Control- 3 HP, Model: 174463, S/N: 20299 02 22, power supply: 400/480 V, 6.2/5.4 amps, 50/60 Hz, 3 phase, output: 0-400/460 V, 5.5/4.8 amps, 0-240 Hz, 3 phase. ControlAir Inc. Pressure Transducer, Type: 500X, input: 4-20 MA, output: 3-15 psi, supply: 18-100 psi. Anderson Chart Recorder. Model: AV-9900.