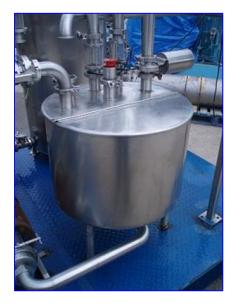

Stainless Steel Balance Tank- 25 Gallon. Inside straight-wall dimensions: 21 in. dia. x 16 in. H. Inlets: (5) 2 in. dia. S-line fittings. Outlets: (1) 1-1/2 in. dia. S-line fitting.

Stainless Steel Holding Tank- 75 Gallon. Inside straight-wall dimensions: 20 in. dia. x 55 in. H. Inlets: (1) 2 in. dia. S-line fitting. Outlets: (1) 2 in. dia. S-line fitting.