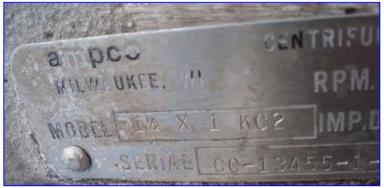

APV Sanitary Centrifugal Pump. Teco-Westinghouse Motor, 5 hp, 1750 rpm, 230/460 V, 6.5-2.3 amps, 60 Hz, 3 phase. Inlets: (1) 2 in. dia. S-line fitting. Outlet: (1) 1 in. dia. S-line fitting.

Ampco Sanitary Centrifugal Pump. Model: 1-1/2 x 1 KC2. S/N: CC-13455-1-3. Impeller diameter: 5-1/2 in. Baldor Industrial Motor, 3 hp, 3450 rpm, 208-230/460 V, 8.1-7.6/3.8 amps, 60 Hz, 3 phase. Inlets: (1) 2 in. dia. S-line fitting. Outlets: (1) 1 in. dia. S-line fitting.