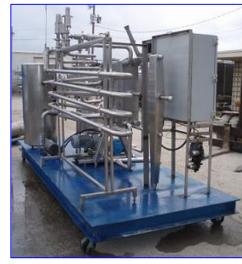

| APV Skid Mounted HTST System |                    |
|------------------------------|--------------------|
| Mfg: APV                     | Model:             |
| Stock No. BIIR8002.          | Serial No <u>.</u> |

Overall dimensions: 14 ft. L x 5 ft. 7 in. W x 7 ft. 8 in. H.