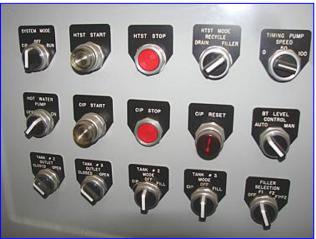

Control Panel. Leeson Adjustable Speed A/C Control- 3 HP, Model: 174463, S/N: 20299 02 22, power supply: 400/480 V, 6.2/5.4 amps, 50/60 Hz, 3 phase, output: 0-400/460 V, 5.5/4.8 amps, 0-240 Hz, 3 phase. ControlAir Inc. Pressure Transducer, Type: 500X, input: 4-20 MA, output: 3-15 psi, supply: 18-100 psi. Anderson Chart Recorder. Model: AV-9900.