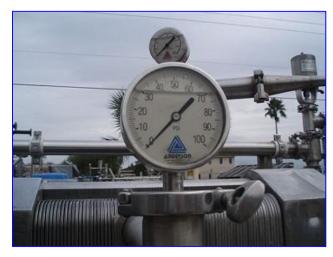

Control Panel. Leeson Adjustable Speed A/C Control- 3 HP, Model: 174463, S/N: 20299 02 22, power supply: 400/480 V, 6.2/5.4 amps, 50/60 Hz, 3 phase, output: 0-400/460 V, 5.5/4.8 amps, 0-240 Hz, 3 phase. ControlAir Inc. Pressure Transducer, Type: 500X, input: 4-20 MA, output: 3-15 psi, supply: 18-100 psi. Anderson Chart Recorder. Model: AV-9900.