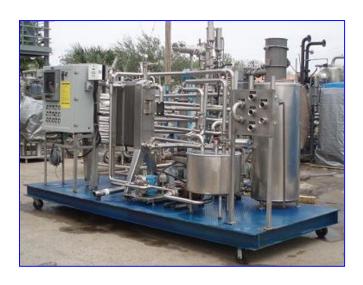

| APV Skid Mounted HTST System |                    |
|------------------------------|--------------------|
| Mfg: APV                     | Model:             |
| Stock No. BIIR8002.          | Serial No <u>.</u> |

APV Skid Mounted HTST. APV Paraflow Plate Heat Exchanger. Type: HX. S/N: M/C 6273. Ref. No: 732-117. Number of plates: 68. Heat transfer surface area: approx. 105 sq. ft. Number of dividers: 1. Inlets/outlets: (10) 2 in. dia. ACME fittings.

Stainless Steel Balance Tank- 25 Gallon. Inside straight-wall dimensions: 21 in. dia. x 16 in. H. Inlets: (5) 2 in. dia. S-line fittings. Outlets: (1) 1-1/2 in. dia. S-line fitting.

Stainless Steel Holding Tank- 75 Gallon. Inside straight-wall dimensions: 20 in. dia. x 55 in. H. Inlets: (1) 2 in. dia. S-line fitting. Outlets: (1) 2 in. dia. S-line fitting.

Stainless Steel Holding Tube- 36 Gallon. Tube diameter: 2 in.

Waukesha Positive Displacement Pump. Model: 30. S/N: 122833. Sew-Eurodrive Motor, 2 hp, 1140 rpm, 230/460 V, 7/3.5 amps, 60 Hz, 3 phase. Sew-Eurodrive Speed Reducer, ratio: 3.77, rpm in/out: 1140/302 (final). Inlets/outlets: (2) 1-1/2 in. dia. S-line fittings.

APV Sanitary Centrifugal Pump. Teco-Westinghouse Motor, 5 hp, 1750 rpm, 230/460 V, 6.5-2.3 amps, 60 Hz, 3 phase. Inlets: (1) 2 in. dia. S-line fitting. Outlet: (1) 1 in. dia. S-line fitting.

Ampco Sanitary Centrifugal Pump. Model: 1-1/2 x 1 KC2. S/N: CC-13455-1-3. Impeller diameter: 5-1/2 in. Baldor Industrial Motor, 3 hp, 3450 rpm, 208-230/460 V, 8.1-7.6/3.8 amps, 60 Hz, 3 phase. Inlets: (1) 2 in. dia. S-line fitting. Outlets: (1) 1 in. dia. S-line fitting.

Control Panel. Leeson Adjustable Speed A/C Control- 3 HP, Model: 174463, S/N: 20299 02 22, power supply: 400/480 V, 6.2/5.4 amps, 50/60 Hz, 3 phase, output: 0-400/460 V, 5.5/4.8 amps, 0-240 Hz, 3 phase. ControlAir Inc. Pressure Transducer, Type: 500X, input: 4-20 MA, output: 3-15 psi, supply: 18-100 psi. Anderson Chart Recorder. Model: AV-9900.

Overall dimensions: 14 ft. L x 5 ft. 7 in. W x 7 ft. 8 in. H.