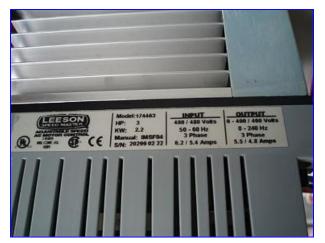

Control Panel. Leeson Adjustable Speed A/C Control- 3 HP, Model: 174463, S/N: 20299 02 22, power supply: 400/480 V, 6.2/5.4 amps, 50/60 Hz, 3 phase, output: 0-400/460 V, 5.5/4.8 amps, 0-240 Hz, 3 phase. ControlAir Inc. Pressure Transducer, Type: 500X, input: 4-20 MA, output: 3-15 psi, supply: 18-100 psi. Anderson Chart Recorder. Model: AV-9900.