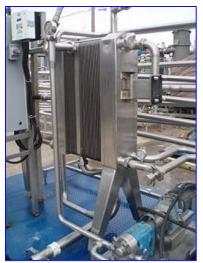

APV Skid Mounted HTST. APV Paraflow Plate Heat Exchanger. Type: HX. S/N: M/C 6273. Ref. No: 732-117. Number of plates: 68. Heat transfer surface area: approx. 105 sq. ft. Number of dividers: 1. Inlets/outlets: (10) 2 in. dia. ACME fittings.