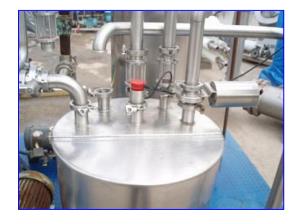

Stainless Steel Balance Tank- 25 Gallon. Inside straight-wall dimensions: 21 in. dia. x 16 in. H. Inlets: (5) 2 in. dia. S-line fittings. Outlets: (1) 1-1/2 in. dia. S-line fitting.

Stainless Steel Holding Tank- 75 Gallon. Inside straight-wall dimensions: 20 in. dia. x 55 in. H. Inlets: (1) 2 in. dia. S-line fitting. Outlets: (1) 2 in. dia. S-line fitting.