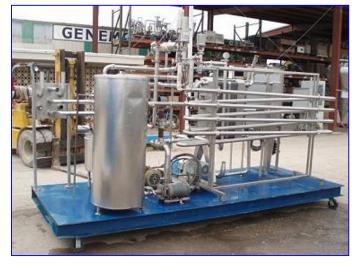

| APV Skid Mounted HTST System |                    |
|------------------------------|--------------------|
| Mfg: APV                     | Model:             |
| Stock No. BIIR8002.          | Serial No <u>.</u> |

APV Skid Mounted HTST. APV Paraflow Plate Heat Exchanger. Type: HX. S/N: M/C 6273. Ref. No: 732-117. Number of plates: 68. Heat transfer surface area: approx. 105 sq. ft. Number of dividers: 1. Inlets/outlets: (10) 2 in. dia. ACME fittings.

Stainless Steel Balance Tank- 25 Gallon. Inside straight-wall dimensions: 21 in. dia. x 16 in. H. Inlets: (5) 2 in. dia. S-line fittings. Outlets: (1) 1-1/2 in. dia. S-line fitting.

Stainless Steel Holding Tank- 75 Gallon. Inside straight-wall dimensions: 20 in. dia. x 55 in. H. Inlets: (1) 2 in. dia. S-line fitting. Outlets: (1) 2 in. dia. S-line fitting.

Stainless Steel Holding Tube- 36 Gallon. Tube diameter: 2 in.

Waukesha Positive Displacement Pump. Model: 30. S/N: 122833. Sew-Eurodrive Motor, 2 hp, 1140 rpm, 230/460 V, 7/3.5 amps, 60 Hz, 3 phase. Sew-Eurodrive Speed Reducer, ratio: 3.77, rpm in/out: 1140/302 (final). Inlets/outlets: (2) 1-1/2 in. dia. S-line fittings.

APV Sanitary Centrifugal Pump. Teco-Westinghouse Motor, 5 hp, 1750 rpm, 230/460 V, 6.5-2.3 amps, 60 Hz, 3 phase. Inlets: (1) 2 in. dia. S-line fitting. Outlet: (1) 1 in. dia. S-line fitting.

Ampco Sanitary Centrifugal Pump. Model: 1-1/2 x 1 KC2. S/N: CC-13455-1-3. Impeller diameter: 5-1/2 in. Baldor Industrial Motor, 3 hp, 3450 rpm, 208-230/460 V, 8.1-7.6/3.8 amps, 60 Hz, 3 phase. Inlets: (1) 2 in. dia. S-line fitting. Outlets: (1) 1 in. dia. S-line fitting.

Control Panel. Leeson Adjustable Speed A/C Control- 3 HP, Model: 174463, S/N: 20299 02 22, power supply: 400/480 V, 6.2/5.4 amps, 50/60 Hz, 3 phase, output: 0-400/460 V, 5.5/4.8 amps, 0-240 Hz, 3 phase. ControlAir Inc. Pressure Transducer, Type: 500X, input: 4-20 MA, output: 3-15 psi, supply: 18-100 psi. Anderson Chart Recorder. Model: AV-9900.

Overall dimensions: 14 ft. L x 5 ft. 7 in. W x 7 ft. 8 in. H.