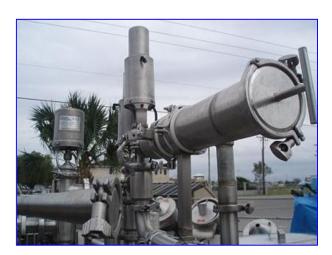

| APV Skid Mounted HTST System |                    |
|------------------------------|--------------------|
| Mfg: APV                     | Model:             |
| Stock No. BIIR8002.          | Serial No <u>.</u> |

APV Skid Mounted HTST. APV Paraflow Plate Heat Exchanger. Type: HX. S/N: M/C 6273. Ref. No: 732-117. Number of plates: 68. Heat transfer surface area: approx. 105 sq. ft. Number of dividers: 1. Inlets/outlets: (10) 2 in. dia. ACME fittings.