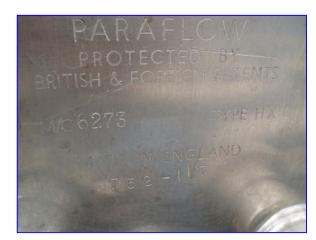

APV Skid Mounted HTST. APV Paraflow Plate Heat Exchanger. Type: HX. S/N: M/C 6273. Ref. No: 732-117. Number of plates: 68. Heat transfer surface area: approx. 105 sq. ft. Number of dividers: 1. Inlets/outlets: (10) 2 in. dia. ACME fittings.