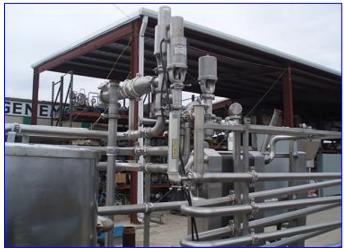

APV Skid Mounted HTST. APV Paraflow Plate Heat Exchanger. Type: HX. S/N: M/C 6273. Ref. No: 732-117. Number of plates: 68. Heat transfer surface area: approx. 105 sq. ft. Number of dividers: 1. Inlets/outlets: (10) 2 in. dia. ACME fittings.

Control Panel. Leeson Adjustable Speed A/C Control- 3 HP, Model: 174463, S/N: 20299 02 22, power supply: 400/480 V, 6.2/5.4 amps, 50/60 Hz, 3 phase, output: 0-400/460 V, 5.5/4.8 amps, 0-240 Hz, 3 phase. ControlAir Inc. Pressure Transducer, Type: 500X, input: 4-20 MA, output: 3-15 psi, supply: 18-100 psi. Anderson Chart Recorder. Model: AV-9900.