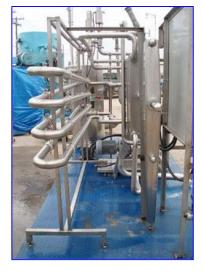

Stainless Steel Balance Tank- 25 Gallon. Inside straight-wall dimensions: 21 in. dia. x 16 in. H. Inlets: (5) 2 in. dia. S-line fittings. Outlets: (1) 1-1/2 in. dia. S-line fitting.

Stainless Steel Holding Tank- 75 Gallon. Inside straight-wall dimensions: 20 in. dia. x 55 in. H. Inlets: (1) 2 in. dia. S-line fitting. Outlets: (1) 2 in. dia. S-line fitting.

Stainless Steel Holding Tube- 36 Gallon. Tube diameter: 2 in.

Waukesha Positive Displacement Pump. Model: 30. S/N: 122833. Sew-Eurodrive Motor, 2 hp, 1140 rpm, 230/460 V, 7/3.5 amps, 60 Hz, 3 phase. Sew-Eurodrive Speed Reducer, ratio: 3.77, rpm in/out: 1140/302 (final). Inlets/outlets: (2) 1-1/2 in. dia. S-line fittings.