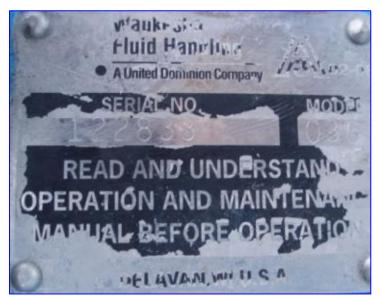

Stainless Steel Holding Tube- 36 Gallon. Tube diameter: 2 in.

Waukesha Positive Displacement Pump. Model: 30. S/N: 122833. Sew-Eurodrive Motor, 2 hp, 1140 rpm, 230/460 V, 7/3.5 amps, 60 Hz, 3 phase. Sew-Eurodrive Speed Reducer, ratio: 3.77, rpm in/out: 1140/302 (final). Inlets/outlets: (2) 1-1/2 in. dia. S-line fittings.