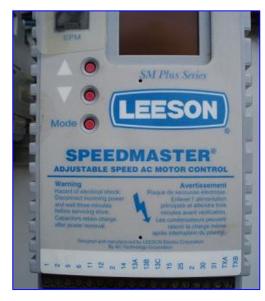

Control Panel. Leeson Adjustable Speed A/C Control- 3 HP, Model: 174463, S/N: 20299 02 22, power supply: 400/480 V, 6.2/5.4 amps, 50/60 Hz, 3 phase, output: 0-400/460 V, 5.5/4.8 amps, 0-240 Hz, 3 phase. ControlAir Inc. Pressure Transducer, Type: 500X, input: 4-20 MA, output: 3-15 psi, supply: 18-100 psi. Anderson Chart Recorder. Model: AV-9900.