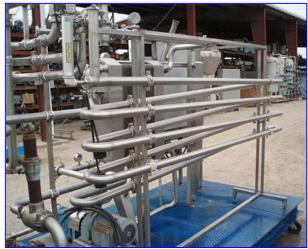

APV Skid Mounted HTST. APV Paraflow Plate Heat Exchanger. Type: HX. S/N: M/C 6273. Ref. No: 732-117. Number of plates: 68. Heat transfer surface area: approx. 105 sq. ft. Number of dividers: 1. Inlets/outlets: (10) 2 in. dia. ACME fittings.

Stainless Steel Balance Tank- 25 Gallon. Inside straight-wall dimensions: 21 in. dia. x 16 in. H. Inlets: (5) 2 in. dia. S-line fittings. Outlets: (1) 1-1/2 in. dia. S-line fitting.

Stainless Steel Holding Tank- 75 Gallon. Inside straight-wall dimensions: 20 in. dia. x 55 in. H. Inlets: (1) 2 in. dia. S-line fitting. Outlets: (1) 2 in. dia. S-line fitting.

Stainless Steel Holding Tube- 36 Gallon. Tube diameter: 2 in.

Waukesha Positive Displacement Pump. Model: 30. S/N: 122833. Sew-Eurodrive Motor, 2 hp, 1140 rpm, 230/460 V, 7/3.5 amps, 60 Hz, 3 phase. Sew-Eurodrive Speed Reducer, ratio: 3.77, rpm in/out: 1140/302 (final). Inlets/outlets: (2) 1-1/2 in. dia. S-line fittings.