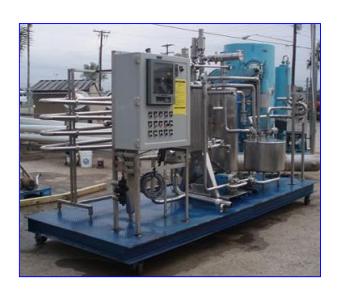

| APV Skid Mounted HTST System |                    |
|------------------------------|--------------------|
| Mfg: APV                     | Model:             |
| Stock No. BIIR8002.          | Serial No <u>.</u> |

APV Skid Mounted HTST. APV Paraflow Plate Heat Exchanger. Type: HX. S/N: M/C 6273. Ref. No: 732-117. Number of plates: 68. Heat transfer surface area: approx. 105 sq. ft. Number of dividers: 1. Inlets/outlets: (10) 2 in. dia. ACME fittings.

Stainless Steel Balance Tank- 25 Gallon. Inside straight-wall dimensions: 21 in. dia. x 16 in. H. Inlets: (5) 2 in. dia. S-line fittings. Outlets: (1) 1-1/2 in. dia. S-line fitting.

Stainless Steel Holding Tank- 75 Gallon. Inside straight-wall dimensions: 20 in. dia. x 55 in. H. Inlets: (1) 2 in. dia. S-line fitting. Outlets: (1) 2 in. dia. S-line fitting.

Stainless Steel Holding Tube- 36 Gallon. Tube diameter: 2 in.

Waukesha Positive Displacement Pump. Model: 30. S/N: 122833. Sew-Eurodrive Motor, 2 hp, 1140 rpm, 230/460 V, 7/3.5 amps, 60 Hz, 3 phase. Sew-Eurodrive Speed Reducer, ratio: 3.77, rpm in/out: 1140/302 (final). Inlets/outlets: (2) 1-1/2 in. dia. S-line fittings.

APV Sanitary Centrifugal Pump. Teco-Westinghouse Motor, 5 hp, 1750 rpm, 230/460 V, 6.5-2.3 amps, 60 Hz, 3 phase. Inlets: (1) 2 in. dia. S-line fitting. Outlet: (1) 1 in. dia. S-line fitting.

Ampco Sanitary Centrifugal Pump. Model: 1-1/2 x 1 KC2. S/N: CC-13455-1-3. Impeller diameter: 5-1/2 in. Baldor Industrial Motor, 3 hp, 3450 rpm, 208-230/460 V, 8.1-7.6/3.8 amps, 60 Hz, 3 phase. Inlets: (1) 2 in. dia. S-line fitting. Outlets: (1) 1 in. dia. S-line fitting.

Control Panel. Leeson Adjustable Speed A/C Control- 3 HP, Model: 174463, S/N: 20299 02 22, power supply: 400/480 V, 6.2/5.4 amps, 50/60 Hz, 3 phase, output: 0-400/460 V, 5.5/4.8 amps, 0-240 Hz, 3 phase. ControlAir Inc. Pressure Transducer, Type: 500X, input: 4-20 MA, output: 3-15 psi, supply: 18-100 psi. Anderson Chart Recorder. Model: AV-9900.

Overall dimensions: 14 ft. L x 5 ft. 7 in. W x 7 ft. 8 in. H.