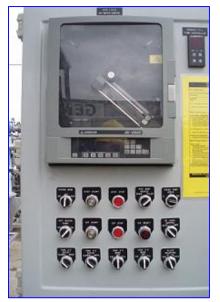

Control Panel. Leeson Adjustable Speed A/C Control- 3 HP, Model: 174463, S/N: 20299 02 22, power supply: 400/480 V, 6.2/5.4 amps, 50/60 Hz, 3 phase, output: 0-400/460 V, 5.5/4.8 amps, 0-240 Hz, 3 phase. ControlAir Inc. Pressure Transducer, Type: 500X, input: 4-20 MA, output: 3-15 psi, supply: 18-100 psi. Anderson Chart Recorder. Model: AV-9900.