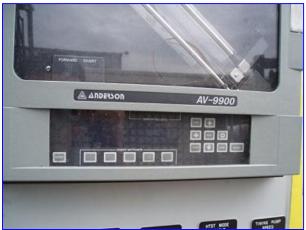

Control Panel. Leeson Adjustable Speed A/C Control- 3 HP, Model: 174463, S/N: 20299 02 22, power supply: 400/480 V, 6.2/5.4 amps, 50/60 Hz, 3 phase, output: 0-400/460 V, 5.5/4.8 amps, 0-240 Hz, 3 phase. ControlAir Inc. Pressure Transducer, Type: 500X, input: 4-20 MA, output: 3-15 psi, supply: 18-100 psi. Anderson Chart Recorder. Model: AV-9900.