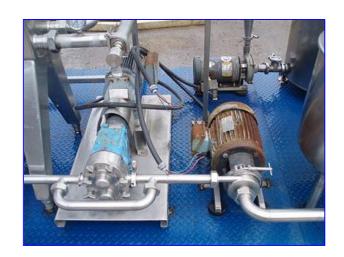

Stainless Steel Holding Tube- 36 Gallon. Tube diameter: 2 in.

Waukesha Positive Displacement Pump. Model: 30. S/N: 122833. Sew-Eurodrive Motor, 2 hp, 1140 rpm, 230/460 V, 7/3.5 amps, 60 Hz, 3 phase. Sew-Eurodrive Speed Reducer, ratio: 3.77, rpm in/out: 1140/302 (final). Inlets/outlets: (2) 1-1/2 in. dia. S-line fittings.

APV Sanitary Centrifugal Pump. Teco-Westinghouse Motor, 5 hp, 1750 rpm, 230/460 V, 6.5-2.3 amps, 60 Hz, 3 phase. Inlets: (1) 2 in. dia. S-line fitting. Outlet: (1) 1 in. dia. S-line fitting.

Ampco Sanitary Centrifugal Pump. Model: 1-1/2 x 1 KC2. S/N: CC-13455-1-3. Impeller diameter: 5-1/2 in. Baldor Industrial Motor, 3 hp, 3450 rpm, 208-230/460 V, 8.1-7.6/3.8 amps, 60 Hz, 3 phase. Inlets: (1) 2 in. dia. S-line fitting. Outlets: (1) 1 in. dia. S-line fitting.