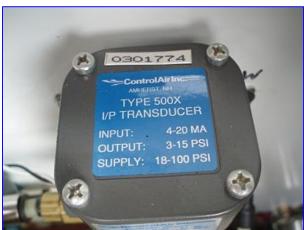

Control Panel. Leeson Adjustable Speed A/C Control- 3 HP, Model: 174463, S/N: 20299 02 22, power supply: 400/480 V, 6.2/5.4 amps, 50/60 Hz, 3 phase, output: 0-400/460 V, 5.5/4.8 amps, 0-240 Hz, 3 phase. ControlAir Inc. Pressure Transducer, Type: 500X, input: 4-20 MA, output: 3-15 psi, supply: 18-100 psi. Anderson Chart Recorder. Model: AV-9900.