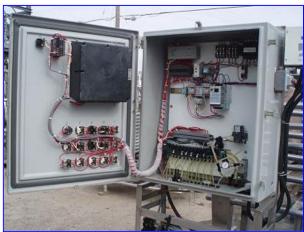

Control Panel. Leeson Adjustable Speed A/C Control- 3 HP, Model: 174463, S/N: 20299 02 22, power supply: 400/480 V, 6.2/5.4 amps, 50/60 Hz, 3 phase, output: 0-400/460 V, 5.5/4.8 amps, 0-240 Hz, 3 phase. ControlAir Inc. Pressure Transducer, Type: 500X, input: 4-20 MA, output: 3-15 psi, supply: 18-100 psi. Anderson Chart Recorder. Model: AV-9900.