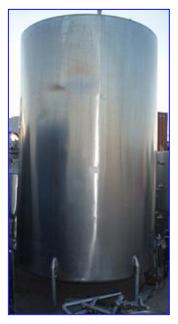

Chem-Tek Process Equipment Stainless Steel Single Shell Mix and Blend Tank- 2,470 Gallon. Model: 2470 Gallon CVC. S/N: 35882-2. Inside straight-wall dimensions: 6 ft. 4 in. L x 10 ft. H. Agitator diameter: 14 in. Manway diameter: 17-1/2 in. Electric Motor. Inlets: (1) 1 in. dia. NPT, (1) 1-1/2 in. dia. S-line, (1) 2 in. dia. S-line, (1) 2 in. dia. ACME fitting. Outlets: (1) 2 in. dia. S-line. Overall dimensions: 7 ft. 5 in. L x 7 ft. W x 12 ft. 2 in. H.