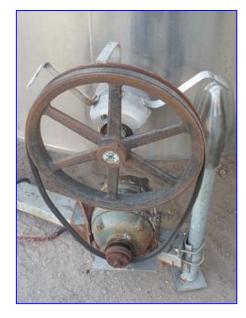

Chem-Tek Process Equipment Stainless Steel Single Shell Mix and Blend Tank- 2,470 Gallon. Model: 2470 Gallon CVC. S/N: 35882-2. Inside straight-wall dimensions: 6 ft. 4 in. L x 10 ft. H. Agitator diameter: 14 in. Manway diameter: 17-1/2 in. Electric Motor. Inlets: (1) 1 in. dia. NPT, (1) 1-1/2 in. dia. S-line, (1) 2 in. dia. S-line, (1) 2 in. dia. ACME fitting. Outlets: (1) 2 in. dia. S-line. Overall dimensions: 7 ft. 5 in. L x 7 ft. W x 12 ft. 2 in. H.