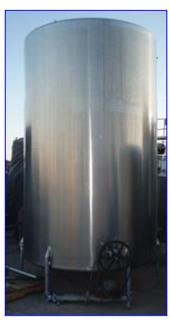

Chem-Tek Process Equipment Stainless Steel Single Shell Mix and Blend Tank- 2,470 Gallon. Model: 2470 Gallon CVC. S/N: 35882-2. Inside straight-wall dimensions: 6 ft. 4 in. L x 10 ft. H. Agitator diameter: 14 in. Manway diameter: 17-1/2 in. Electric Motor. Inlets: (1) 1 in. dia. NPT, (1) 1-1/2 in. dia. S-line, (1) 2 in. dia. S-line, (1) 2 in. dia. ACME fitting. Outlets: (1) 2 in. dia. S-line. Overall dimensions: 7 ft. 5 in. L x 7 ft. W x 12 ft. 2 in. H.