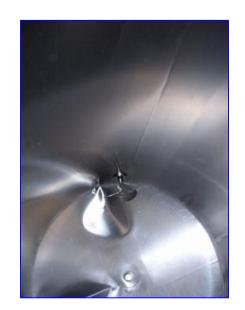

Chem-Tek Process Equipment Stainless Steel Single Shell Mix and Blend Tank- 2,470 Gallon. Model: 2470 Gallon CVC. S/N: 35882-2. Inside straight-wall dimensions: 6 ft. 4 in. L x 10 ft. H. Agitator diameter: 14 in. Manway diameter: 17-1/2 in. Electric Motor. Inlets: (1) 1 in. dia. NPT, (1) 1-1/2 in. dia. S-line, (1) 2 in. dia. S-line, (1) 2 in. dia. ACME fitting. Outlets: (1) 2 in. dia. S-line. Overall dimensions: 7 ft. 5 in. L x 7 ft. W x 12 ft. 2 in. H.