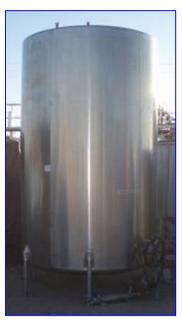

Chem-Tek Process Equipment Stainless Steel Single Shell Mix and Blend Tank- 2,470 Gallon. Model: 2470 Gallon CVC. S/N: 35882-2. Inside straight-wall dimensions: 6 ft. 4 in. L x 10 ft. H. Agitator diameter: 14 in. Manway diameter: 17-1/2 in. Electric Motor. Inlets: (1) 1 in. dia. NPT, (1) 1-1/2 in. dia. S-line, (1) 2 in. dia. S-line, (1) 2 in. dia. ACME fitting. Outlets: (1) 2 in. dia. S-line. Overall dimensions: 7 ft. 5 in. L x 7 ft. W x 12 ft. 2 in. H.