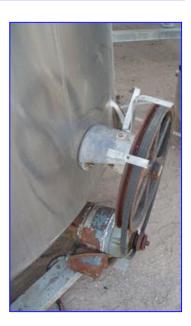

Chem-Tek Process Equipment Stainless Steel Single Shell Mix and Blend Tank- 2,470 Gallon. Model: 2470 Gallon CVC. S/N: 35882-2. Inside straight-wall dimensions: 6 ft. 4 in. L x 10 ft. H. Agitator diameter: 14 in. Manway diameter: 17-1/2 in. Electric Motor. Inlets: (1) 1 in. dia. NPT, (1) 1-1/2 in. dia. S-line, (1) 2 in. dia. S-line, (1) 2 in. dia. ACME fitting. Outlets: (1) 2 in. dia. S-line. Overall dimensions: 7 ft. 5 in. L x 7 ft. W x 12 ft. 2 in. H.