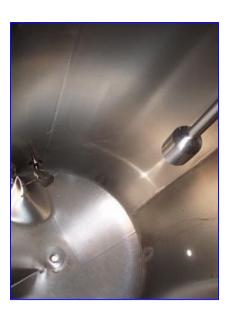

Chem-Tek Process Equipment Stainless Steel Single Shell Mix and Blend Tank- 2,470 Gallon. Model: 2470 Gallon CVC. S/N: 35882-2. Inside straight-wall dimensions: 6 ft. 4 in. L x 10 ft. H. Agitator diameter: 14 in. Manway diameter: 17-1/2 in. Electric Motor. Inlets: (1) 1 in. dia. NPT, (1) 1-1/2 in. dia. S-line, (1) 2 in. dia. S-line, (1) 2 in. dia. ACME fitting. Outlets: (1) 2 in. dia. S-line. Overall dimensions: 7 ft. 5 in. L x 7 ft. W x 12 ft. 2 in. H.