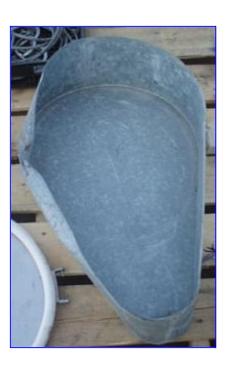

Chem-Tek Process Equipment Stainless Steel Single Shell Mix and Blend Tank- 2,470 Gallon. Model: 2470 Gallon CVC. S/N: 35882-2. Inside straight-wall dimensions: 6 ft. 4 in. L x 10 ft. H. Agitator diameter: 14 in. Manway diameter: 17-1/2 in. Electric Motor. Inlets: (1) 1 in. dia. NPT, (1) 1-1/2 in. dia. S-line, (1) 2 in. dia. S-line, (1) 2 in. dia. ACME fitting. Outlets: (1) 2 in. dia. S-line. Overall dimensions: 7 ft. 5 in. L x 7 ft. W x 12 ft. 2 in. H.