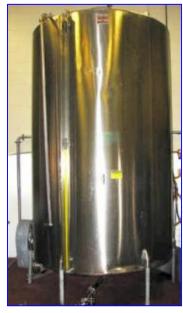

Chem-Tek Process Equipment Stainless Steel Single Shell Mix and Blend Tank- 2,470 Gallon. Model: 2470 Gallon CVC. S/N: 35882-2. Inside straight-wall dimensions: 6 ft. 4 in. L x 10 ft. H. Agitator diameter: 14 in. Manway diameter: 17-1/2 in. Electric Motor. Inlets: (1) 1 in. dia. NPT, (1) 1-1/2 in. dia. S-line, (1) 2 in. dia. S-line, (1) 2 in. dia. ACME fitting. Outlets: (1) 2 in. dia. S-line. Overall dimensions: 7 ft. 5 in. L x 7 ft. W x 12 ft. 2 in. H.