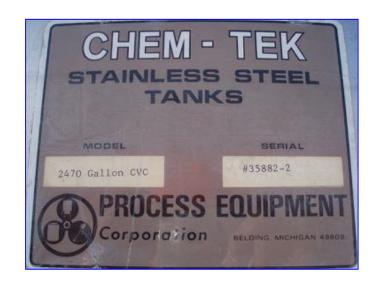

| Chem-Tek Process Equipment Stainless Steel Single Shell Mix and Blend Tank- 2,470 Gallon |                        |
|------------------------------------------------------------------------------------------|------------------------|
| Mfg: Chem-Tek                                                                            | Model: 2470 Gallon CVC |
| Stock No. BIIR8003.                                                                      | Serial No. 35882-2     |

Chem-Tek Process Equipment Stainless Steel Single Shell Mix and Blend Tank- 2,470 Gallon. Model: 2470 Gallon CVC. S/N: 35882-2. Inside straight-wall dimensions: 6 ft. 4 in. L x 10 ft. H. Agitator diameter: 14 in. Manway diameter: 17-1/2 in. Electric Motor. Inlets: (1) 1 in. dia. NPT, (1) 1-1/2 in. dia. S-line, (1) 2 in. dia. S-line, (1) 2 in. dia. ACME fitting. Outlets: (1) 2 in. dia. S-line. Overall dimensions: 7 ft. 5 in. L x 7 ft. W x 12 ft. 2 in. H.