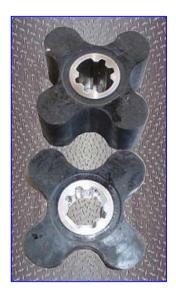

Tri Clover Positive Displacement Rotary Pump PRED Series. Model: PRED125-2-1/2-TC1-4-WT-S. S/N: U2156. Seal option: wet seals. Reliance Electric Motor, 7-1/2 hp, 1755 rpm, 230/460 V, 21/10.5 amps, 60 Hz, 3 phase. Nord Gear Drive, ratio: 7.90, torque: 4770 lb-in. rpm out: 222 (final). Inlets/outlets: 2 in. dia. ACME fittings. Overall dimensions: 4 ft. 8 in. L x 1 ft. 7 in. W x 1 ft. 5 in. H.