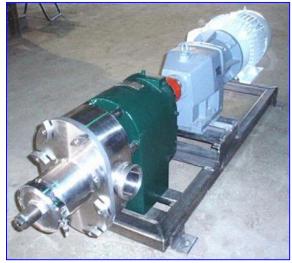

| Tri Clover Positive Rotary Displacement Pump PRED Series |                                 |
|----------------------------------------------------------|---------------------------------|
| Mfg: Tri Clover                                          | Model: PRED125-2-1/2-TC1-4-WT-S |
| Stock No. BIIR8005B.                                     | Serial No <u>.</u> U2156        |

Tri Clover Positive Displacement Rotary Pump PRED Series. Model: PRED125-2-1/2-TC1-4-WT-S. S/N: U2156. Seal option: wet seals. Reliance Electric Motor, 7-1/2 hp, 1755 rpm, 230/460 V, 21/10.5 amps, 60 Hz, 3 phase. Nord Gear Drive, ratio: 7.90, torque: 4770 lb-in. rpm out: 222 (final). Inlets/outlets: 2 in. dia. ACME fittings. Overall dimensions: 4 ft. 8 in. L x 1 ft. 7 in. W x 1 ft. 5 in. H.