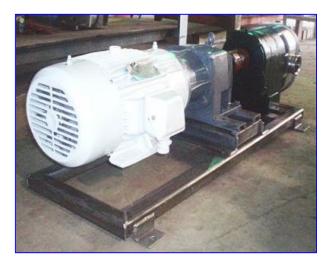

| Tri Clover Positive Rotary Displacement Pump PRED Series |                                 |
|----------------------------------------------------------|---------------------------------|
| Mfg: Tri Clover                                          | Model: PRED125-2-1/2-TC1-4-WT-S |
| Stock No. BIIR8005B.                                     | Serial No <u>.</u> U2156        |

Tri Clover Positive Displacement Rotary Pump PRED Series. Model: PRED125-2-1/2-TC1-4-WT-S. S/N: U2156. Seal option: wet seals. Reliance Electric Motor, 7-1/2 hp, 1755 rpm, 230/460 V, 21/10.5 amps, 60 Hz, 3 phase. Nord Gear Drive, ratio: 7.90, torque: 4770 lb-in. rpm out: 222 (final). Inlets/outlets: 2 in. dia. ACME fittings. Overall dimensions: 4 ft. 8 in. L x 1 ft. 7 in. W x 1 ft. 5 in. H.