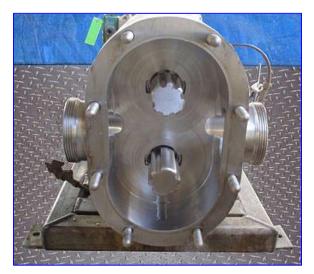

| Tri Clover Positive Rotary Displacement Pump PRED Series |                                 |
|----------------------------------------------------------|---------------------------------|
| Mfg: Tri Clover                                          | Model: PRED125-2-1/2-TC1-4-WT-S |
| Stock No. BIIR8005B.                                     | Serial No <u>.</u> U2156        |

Tri Clover Positive Displacement Rotary Pump PRED Series. Model: PRED125-2-1/2-TC1-4-WT-S. S/N: U2156. Seal option: wet seals. Reliance Electric Motor, 7-1/2 hp, 1755 rpm, 230/460 V, 21/10.5 amps, 60 Hz, 3 phase. Nord Gear Drive, ratio: 7.90, torque: 4770 lb-in. rpm out: 222 (final). Inlets/outlets: 2 in. dia. ACME fittings. Overall dimensions: 4 ft. 8 in. L x 1 ft. 7 in. W x 1 ft. 5 in. H.