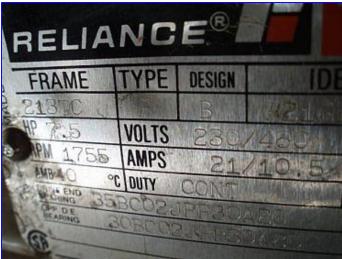

Tri Clover Positive Displacement Rotary Pump PRED Series. Model: PRED125-2-1/2-TC1-4-WT-S. S/N: U2156. Seal option: wet seals. Reliance Electric Motor, 7-1/2 hp, 1755 rpm, 230/460 V, 21/10.5 amps, 60 Hz, 3 phase. Nord Gear Drive, ratio: 7.90, torque: 4770 lb-in. rpm out: 222 (final). Inlets/outlets: 2 in. dia. ACME fittings. Overall dimensions: 4 ft. 8 in. L x 1 ft. 7 in. W x 1 ft. 5 in. H.