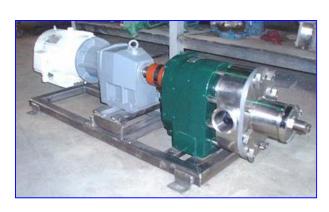

| Tri Clover Positive Rotary Displacement Pump PRED Series |                                 |
|----------------------------------------------------------|---------------------------------|
| Mfg: Tri Clover                                          | Model: PRED125-2-1/2-TC1-4-WT-S |
| Stock No. BIIR8005B.                                     | Serial No <u>.</u> U2156        |

Tri Clover Positive Displacement Rotary Pump PRED Series. Model: PRED125-2-1/2-TC1-4-WT-S. S/N: U2156. Seal option: wet seals. Reliance Electric Motor, 7-1/2 hp, 1755 rpm, 230/460 V, 21/10.5 amps, 60 Hz, 3 phase. Nord Gear Drive, ratio: 7.90, torque: 4770 lb-in. rpm out: 222 (final). Inlets/outlets: 2 in. dia. ACME fittings. Overall dimensions: 4 ft. 8 in. L x 1 ft. 7 in. W x 1 ft. 5 in. H.