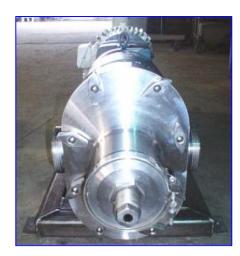

| Tri Clover Positive Rotary Displacement Pump PRED Series |                                 |
|----------------------------------------------------------|---------------------------------|
| Mfg: Tri Clover                                          | Model: PRED125-2-1/2-TC1-4-WT-S |
| Stock No. BIIR8005B.                                     | Serial No <u>.</u> U2156        |

Tri Clover Positive Displacement Rotary Pump PRED Series. Model: PRED125-2-1/2-TC1-4-WT-S. S/N: U2156. Seal option: wet seals. Reliance Electric Motor, 7-1/2 hp, 1755 rpm, 230/460 V, 21/10.5 amps, 60 Hz, 3 phase. Nord Gear Drive, ratio: 7.90, torque: 4770 lb-in. rpm out: 222 (final). Inlets/outlets: 2 in. dia. ACME fittings. Overall dimensions: 4 ft. 8 in. L x 1 ft. 7 in. W x 1 ft. 5 in. H.