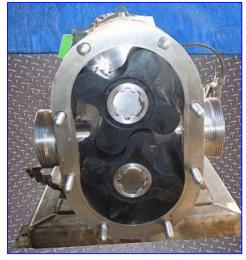

| Tri Clover Positive Rotary Displacement Pump PRED Series |                                 |
|----------------------------------------------------------|---------------------------------|
| Mfg: Tri Clover                                          | Model: PRED125-2-1/2-TC1-4-WT-S |
| Stock No. BIIR8005B.                                     | Serial No <u>.</u> U2156        |

Tri Clover Positive Displacement Rotary Pump PRED Series. Model: PRED125-2-1/2-TC1-4-WT-S. S/N: U2156. Seal option: wet seals. Reliance Electric Motor, 7-1/2 hp, 1755 rpm, 230/460 V, 21/10.5 amps, 60 Hz, 3 phase. Nord Gear Drive, ratio: 7.90, torque: 4770 lb-in. rpm out: 222 (final). Inlets/outlets: 2 in. dia. ACME fittings. Overall dimensions: 4 ft. 8 in. L x 1 ft. 7 in. W x 1 ft. 5 in. H.