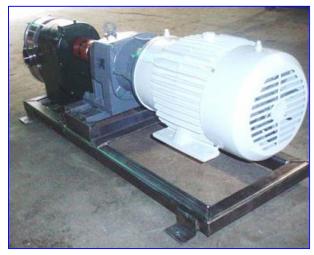

| Tri Clover Positive Rotary Displacement Pump PRED Series |                                 |
|----------------------------------------------------------|---------------------------------|
| Mfg: Tri Clover                                          | Model: PRED125-2-1/2-TC1-4-WT-S |
| Stock No. BIIR8005B.                                     | Serial No <u>.</u> U2156        |

Tri Clover Positive Displacement Rotary Pump PRED Series. Model: PRED125-2-1/2-TC1-4-WT-S. S/N: U2156. Seal option: wet seals. Reliance Electric Motor, 7-1/2 hp, 1755 rpm, 230/460 V, 21/10.5 amps, 60 Hz, 3 phase. Nord Gear Drive, ratio: 7.90, torque: 4770 lb-in. rpm out: 222 (final). Inlets/outlets: 2 in. dia. ACME fittings. Overall dimensions: 4 ft. 8 in. L x 1 ft. 7 in. W x 1 ft. 5 in. H.