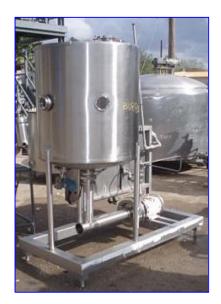

| H & K Inc. Skid Mounted Single Shell Tank-175 Gallon |                |
|------------------------------------------------------|----------------|
| Mfg: H & K Inc.                                      | Model: 97138   |
| Stock No. BIIR8008.                                  | Serial No. SR1 |

H & K Inc. Skid Mounted Single Shell Tank-175 Gallon. 316 Stainless steel construction. Model: 97138.S/N: SR1. Inside tank dimensions: 36 in. dia. x 37 in. L. Sight glass: (1) 4 in. dia. Sanitary Centrifugal Pump. Leeson Electric Motor, 5 hp, 1760 rpm, 208-230/460 V, 13/6.5 amps, 60 Hz, 3 phase. Inlet: (1) 4 in. dia. S-line fitting. Outlet: (1) 2-1/2 in. dia. S-line fitting. Tank inlets: (2) 2 in. dia. S-line fittings, (1) 4 in. dia. S-line fittings, 36 in. dia. (top infeed). Tank outlets: (1) 4 in. dia. S-line fitting with butterfly valve. Overall dimensions: 6 ft. 8 in. L x 3 ft. 4 in. W x 6 ft. 8 in. H.