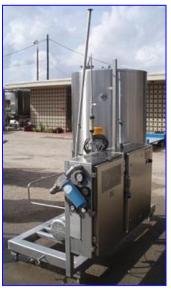

| H & K Inc. Skid Mounted Single Shell Tank-175 Gallon |                |
|------------------------------------------------------|----------------|
| Mfg: H & K Inc.                                      | Model: 97138   |
| Stock No. BIIR8008.                                  | Serial No. SR1 |

H & K Inc. Skid Mounted Single Shell Tank-175 Gallon. 316 Stainless steel construction. Model: 97138.S/N: SR1. Inside tank dimensions: 36 in. dia. x 37 in. L. Sight glass: (1) 4 in. dia. Sanitary Centrifugal Pump. Leeson Electric Motor, 5 hp, 1760 rpm, 208-230/460 V, 13/6.5 amps, 60 Hz, 3 phase. Inlet: (1) 4 in. dia. S-line fitting. Outlet: (1) 2-1/2 in. dia. S-line fitting. Tank inlets: (2) 2 in. dia. S-line fittings, (1) 4 in. dia. S-line fittings, 36 in. dia. (top infeed). Tank outlets: (1) 4 in. dia. S-line fitting with butterfly valve. Overall dimensions: 6 ft. 8 in. L x 3 ft. 4 in. W x 6 ft. 8 in. H.