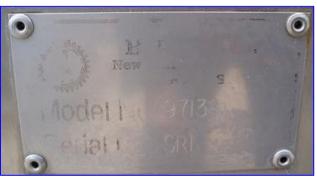

| H & K Inc. Skid Mounted Single Shell Tank-175 Gallon |                |
|------------------------------------------------------|----------------|
| Mfg: H & K Inc.                                      | Model: 97138   |
| Stock No. BIIR8008.                                  | Serial No. SR1 |

H & K Inc. Skid Mounted Single Shell Tank-175 Gallon. 316 Stainless steel construction. Model: 97138.S/N: SR1. Inside tank dimensions: 36 in. dia. x 37 in. L. Sight glass: (1) 4 in. dia. Sanitary Centrifugal Pump. Leeson Electric Motor, 5 hp, 1760 rpm, 208-230/460 V, 13/6.5 amps, 60 Hz, 3 phase. Inlet: (1) 4 in. dia. S-line fitting. Outlet: (1) 2-1/2 in. dia. S-line fitting. Tank inlets: (2) 2 in. dia. S-line fittings, (1) 4 in. dia. S-line fittings, 36 in. dia. (top infeed). Tank outlets: (1) 4 in. dia. S-line fitting with butterfly valve. Overall dimensions: 6 ft. 8 in. L x 3 ft. 4 in. W x 6 ft. 8 in. H.