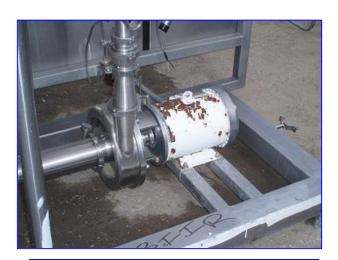

H & K Inc. Skid Mounted Single Shell Tank-175 Gallon. 316 Stainless steel construction. Model: 97138.S/N: SR1. Inside tank dimensions: 36 in. dia. x 37 in. L. Sight glass: (1) 4 in. dia. Sanitary Centrifugal Pump. Leeson Electric Motor, 5 hp, 1760 rpm, 208-230/460 V, 13/6.5 amps, 60 Hz, 3 phase. Inlet: (1) 4 in. dia. S-line fitting. Outlet: (1) 2-1/2 in. dia. S-line fitting. Tank inlets: (2) 2 in. dia. S-line fittings, (1) 4 in. dia. S-line fittings, 36 in. dia. (top infeed). Tank outlets: (1) 4 in. dia. S-line fitting with butterfly valve. Overall dimensions: 6 ft. 8 in. L x 3 ft. 4 in. W x 6 ft. 8 in. H.