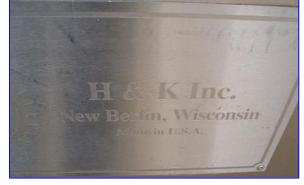

| H & K Inc. Skid Mounted Single Shell Tank-175 Gallon |                |
|------------------------------------------------------|----------------|
| Mfg: H & K Inc.                                      | Model: 97138   |
| Stock No. BIIR8008.                                  | Serial No. SR1 |

H & K Inc. Skid Mounted Single Shell Tank-175 Gallon. 316 Stainless steel construction. Model: 97138.S/N: SR1. Inside tank dimensions: 36 in. dia. x 37 in. L. Sight glass: (1) 4 in. dia. Sanitary Centrifugal Pump. Leeson Electric Motor, 5 hp, 1760 rpm, 208-230/460 V, 13/6.5 amps, 60 Hz, 3 phase. Inlet: (1) 4 in. dia. S-line fitting. Outlet: (1) 2-1/2 in. dia. S-line fitting. Tank inlets: (2) 2 in. dia. S-line fittings, (1) 4 in. dia. S-line fittings, 36 in. dia. (top infeed). Tank outlets: (1) 4 in. dia. S-line fitting with butterfly valve. Overall dimensions: 6 ft. 8 in. L x 3 ft. 4 in. W x 6 ft. 8 in. H.