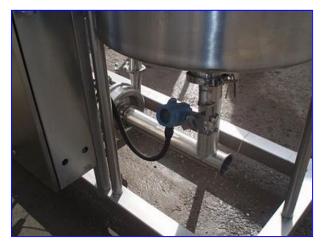

H & K Inc. Skid Mounted Single Shell Tank-175 Gallon. 316 Stainless steel construction. Model: 97138.S/N: SR1. Inside tank dimensions: 36 in. dia. x 37 in. L. Sight glass: (1) 4 in. dia. Sanitary Centrifugal Pump. Leeson Electric Motor, 5 hp, 1760 rpm, 208-230/460 V, 13/6.5 amps, 60 Hz, 3 phase. Inlet: (1) 4 in. dia. S-line fitting. Outlet: (1) 2-1/2 in. dia. S-line fitting. Tank inlets: (2) 2 in. dia. S-line fittings, (1) 4 in. dia. S-line fittings, 36 in. dia. (top infeed). Tank outlets: (1) 4 in. dia. S-line fitting with butterfly valve. Overall dimensions: 6 ft. 8 in. L x 3 ft. 4 in. W x 6 ft. 8 in. H.