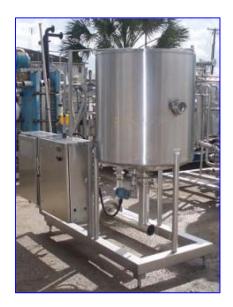

| H & K Inc. Skid Mounted Single Shell Tank-175 Gallon |                |
|------------------------------------------------------|----------------|
| Mfg: H & K Inc.                                      | Model: 97138   |
| Stock No. BIIR8008.                                  | Serial No. SR1 |

H & K Inc. Skid Mounted Single Shell Tank-175 Gallon. 316 Stainless steel construction. Model: 97138.S/N: SR1. Inside tank dimensions: 36 in. dia. x 37 in. L. Sight glass: (1) 4 in. dia. Sanitary Centrifugal Pump. Leeson Electric Motor, 5 hp, 1760 rpm, 208-230/460 V, 13/6.5 amps, 60 Hz, 3 phase. Inlet: (1) 4 in. dia. S-line fitting. Outlet: (1) 2-1/2 in. dia. S-line fitting. Tank inlets: (2) 2 in. dia. S-line fittings, (1) 4 in. dia. S-line fittings, 36 in. dia. (top infeed). Tank outlets: (1) 4 in. dia. S-line fitting with butterfly valve. Overall dimensions: 6 ft. 8 in. L x 3 ft. 4 in. W x 6 ft. 8 in. H.