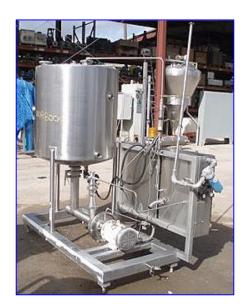

| H & K Inc. Skid Mounted Single Shell Tank-175 Gallon |                |
|------------------------------------------------------|----------------|
| Mfg: H & K Inc.                                      | Model: 97138   |
| Stock No. BIIR8008.                                  | Serial No. SR1 |

H & K Inc. Skid Mounted Single Shell Tank-175 Gallon. 316 Stainless steel construction. Model: 97138.S/N: SR1. Inside tank dimensions: 36 in. dia. x 37 in. L. Sight glass: (1) 4 in. dia. Sanitary Centrifugal Pump. Leeson Electric Motor, 5 hp, 1760 rpm, 208-230/460 V, 13/6.5 amps, 60 Hz, 3 phase. Inlet: (1) 4 in. dia. S-line fitting. Outlet: (1) 2-1/2 in. dia. S-line fitting. Tank inlets: (2) 2 in. dia. S-line fittings, (1) 4 in. dia. S-line fittings, 36 in. dia. (top infeed). Tank outlets: (1) 4 in. dia. S-line fitting with butterfly valve. Overall dimensions: 6 ft. 8 in. L x 3 ft. 4 in. W x 6 ft. 8 in. H.