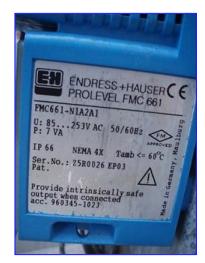

H & K Inc. Skid Mounted Single Shell Tank-175 Gallon. 316 Stainless steel construction. Model: 97138.S/N: SR1. Inside tank dimensions: 36 in. dia. x 37 in. L. Sight glass: (1) 4 in. dia. Sanitary Centrifugal Pump. Leeson Electric Motor, 5 hp, 1760 rpm, 208-230/460 V, 13/6.5 amps, 60 Hz, 3 phase. Inlet: (1) 4 in. dia. S-line fitting. Outlet: (1) 2-1/2 in. dia. S-line fitting. Tank inlets: (2) 2 in. dia. S-line fittings, (1) 4 in. dia. S-line fittings, 36 in. dia. (top infeed). Tank outlets: (1) 4 in. dia. S-line fitting with butterfly valve. Overall dimensions: 6 ft. 8 in. L x 3 ft. 4 in. W x 6 ft. 8 in. H.