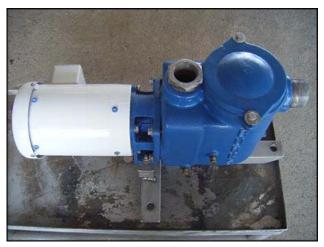

| Burks Wastewater Centrifugal Pump |               |
|-----------------------------------|---------------|
| Mfg: Burks                        | Model: 15WT5X |
| Stock No: BIIR8016                | Serial No:    |

Burks Wastewater Centrifugal Pump. Model: 15WT5X. Flow rate for new pump is approximately 80 gpm with required horsepower and pressure. Discuss with salesperson your process and product to determine if this refurbished pump should handle your specific duty. Impeller diameter: 5 in. Strainer dimensions: 5 in. dia. x 6-1/2 in. H. Baldor Industrial Motor, 1-1/2 hp, 3450 rpm, 230/460 V, 4.6/2.3 amps, 60 Hz, 3 phase. Inlet: (1) 2 in. dia. MNPT. Outlet: (1) 1-3/4 in. dia. FNPT. Overall dimensions: 1 ft. 1-1/2 in. L x 1 ft. 3-1/8 in. W x 1 ft. 3 in. H.