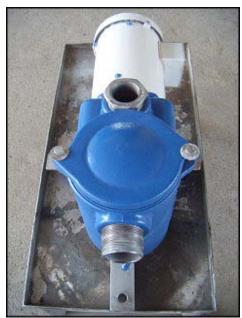

| Burks Wastewater Centrifugal Pump |               |
|-----------------------------------|---------------|
| Mfg: Burks                        | Model: 15WT5X |
| Stock No: BIIR8016                | Serial No:    |

Burks Wastewater Centrifugal Pump. Model: 15WT5X. Flow rate for new pump is approximately 80 gpm with required horsepower and pressure. Discuss with salesperson your process and product to determine if this refurbished pump should handle your specific duty. Impeller diameter: 5 in. Strainer dimensions: 5 in. dia. x 6-1/2 in. H. Baldor Industrial Motor, 1-1/2 hp, 3450 rpm, 230/460 V, 4.6/2.3 amps, 60 Hz, 3 phase. Inlet: (1) 2 in. dia. MNPT. Outlet: (1) 1-3/4 in. dia. FNPT. Overall dimensions: 1 ft. 1-1/2 in. L x 1 ft. 3-1/8 in. W x 1 ft. 3 in. H.