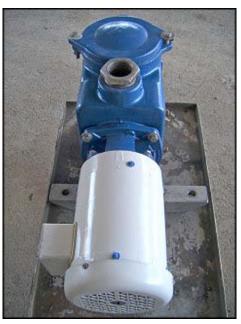

| Burks Wastewater Centrifugal Pump |               |
|-----------------------------------|---------------|
| Mfg: Burks                        | Model: 15WT5X |
| Stock No: BIIR8016                | Serial No:    |

Burks Wastewater Centrifugal Pump. Model: 15WT5X. Flow rate for new pump is approximately 80 gpm with required horsepower and pressure. Discuss with salesperson your process and product to determine if this refurbished pump should handle your specific duty. Impeller diameter: 5 in. Strainer dimensions: 5 in. dia. x 6-1/2 in. H. Baldor Industrial Motor, 1-1/2 hp, 3450 rpm, 230/460 V, 4.6/2.3 amps, 60 Hz, 3 phase. Inlet: (1) 2 in. dia. MNPT. Outlet: (1) 1-3/4 in. dia. FNPT. Overall dimensions: 1 ft. 1-1/2 in. L x 1 ft. 3-1/8 in. W x 1 ft. 3 in. H.