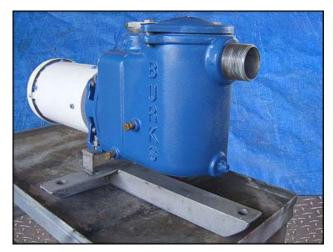

Burks Wastewater Centrifugal Pump. Model: 15WT5X. Flow rate for new pump is approximately 80 gpm with required horsepower and pressure. Discuss with salesperson your process and product to determine if this refurbished pump should handle your specific duty. Impeller diameter: 5 in. Strainer dimensions: 5 in. dia. x 6-1/2 in. H. Baldor Industrial Motor, 1-1/2 hp, 3450 rpm, 230/460 V, 4.6/2.3 amps, 60 Hz, 3 phase. Inlet: (1) 2 in. dia. MNPT. Outlet: (1) 1-3/4 in. dia. FNPT. Overall dimensions: 1 ft. 1-1/2 in. L x 1 ft. 3-1/8 in. W x 1 ft. 3 in. H.