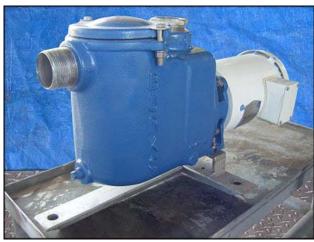

Burks Wastewater Centrifugal Pump. Model: 15WT5X. Flow rate for new pump is approximately 80 gpm with required horsepower and pressure. Discuss with salesperson your process and product to determine if this refurbished pump should handle your specific duty. Impeller diameter: 5 in. Strainer dimensions: 5 in. dia. x 6-1/2 in. H. Baldor Industrial Motor, 1-1/2 hp, 3450 rpm, 230/460 V, 4.6/2.3 amps, 60 Hz, 3 phase. Inlet: (1) 2 in. dia. MNPT. Outlet: (1) 1-3/4 in. dia. FNPT. Overall dimensions: 1 ft. 1-1/2 in. L x 1 ft. 3-1/8 in. W x 1 ft. 3 in. H.