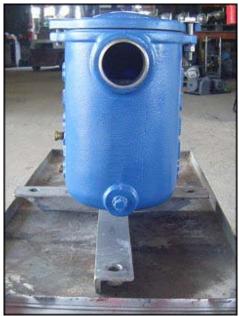

| Burks Wastewater Centrifugal Pump |               |
|-----------------------------------|---------------|
| Mfg: Burks                        | Model: 15WT5X |
| Stock No: BIIR8016                | Serial No:    |

Burks Wastewater Centrifugal Pump. Model: 15WT5X. Flow rate for new pump is approximately 80 gpm with required horsepower and pressure. Discuss with salesperson your process and product to determine if this refurbished pump should handle your specific duty. Impeller diameter: 5 in. Strainer dimensions: 5 in. dia. x 6-1/2 in. H. Baldor Industrial Motor, 1-1/2 hp, 3450 rpm, 230/460 V, 4.6/2.3 amps, 60 Hz, 3 phase. Inlet: (1) 2 in. dia. MNPT. Outlet: (1) 1-3/4 in. dia. FNPT. Overall dimensions: 1 ft. 1-1/2 in. L x 1 ft. 3-1/8 in. W x 1 ft. 3 in. H.