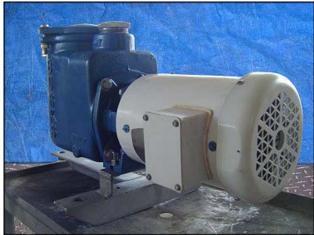

Burks Wastewater Centrifugal Pump. Model: 15WT5X. Flow rate for new pump is approximately 80 gpm with required horsepower and pressure. Discuss with salesperson your process and product to determine if this refurbished pump should handle your specific duty. Impeller diameter: 5 in. Strainer dimensions: 5 in. dia. x 6-1/2 in. H. Baldor Industrial Motor, 1-1/2 hp, 3450 rpm, 230/460 V, 4.6/2.3 amps, 60 Hz, 3 phase. Inlet: (1) 2 in. dia. MNPT. Outlet: (1) 1-3/4 in. dia. FNPT. Overall dimensions: 1 ft. 1-1/2 in. L x 1 ft. 3-1/8 in. W x 1 ft. 3 in. H.