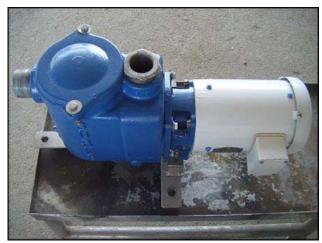

| Burks Wastewater Centrifugal Pump |               |
|-----------------------------------|---------------|
| Mfg: Burks                        | Model: 15WT5X |
| Stock No: BIIR8016                | Serial No:    |

Burks Wastewater Centrifugal Pump. Model: 15WT5X. Flow rate for new pump is approximately 80 gpm with required horsepower and pressure. Discuss with salesperson your process and product to determine if this refurbished pump should handle your specific duty. Impeller diameter: 5 in. Strainer dimensions: 5 in. dia. x 6-1/2 in. H. Baldor Industrial Motor, 1-1/2 hp, 3450 rpm, 230/460 V, 4.6/2.3 amps, 60 Hz, 3 phase. Inlet: (1) 2 in. dia. MNPT. Outlet: (1) 1-3/4 in. dia. FNPT. Overall dimensions: 1 ft. 1-1/2 in. L x 1 ft. 3-1/8 in. W x 1 ft. 3 in. H.