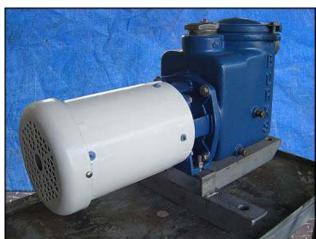

Burks Wastewater Centrifugal Pump. Model: 15WT5X. Flow rate for new pump is approximately 80 gpm with required horsepower and pressure. Discuss with salesperson your process and product to determine if this refurbished pump should handle your specific duty. Impeller diameter: 5 in. Strainer dimensions: 5 in. dia. x 6-1/2 in. H. Baldor Industrial Motor, 1-1/2 hp, 3450 rpm, 230/460 V, 4.6/2.3 amps, 60 Hz, 3 phase. Inlet: (1) 2 in. dia. MNPT. Outlet: (1) 1-3/4 in. dia. FNPT. Overall dimensions: 1 ft. 1-1/2 in. L x 1 ft. 3-1/8 in. W x 1 ft. 3 in. H.