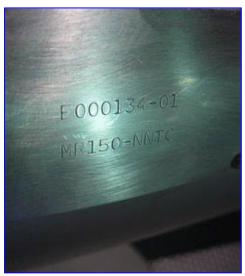

| Sundyne Maso Sine MR Series Positive Displacement Pump |                               |
|--------------------------------------------------------|-------------------------------|
| Mfg: Sundyne Maso Sine                                 | Model: MR150-NNTC             |
| Stock No. BIIR8017.                                    | Serial No <u>.</u> 1000134-01 |

Sundyne Maso Sine MR Series Positive Displacement Pump. Model: MR150-NNTC. S/N: 1000134-01. Nominal Capacity: 282 gpm. Maximum speed: 600 rpm @ 150 psi. Reliance Electric Motor, 20 hp, 1760, 230/460 V, 47.0/23.5 amps, 60 Hz, 3 phase. Speed reducer. ratio: 4.1, 427 rpm out (final), torque: 5740 lb-in. Inlets/outlets: (2) 4 in. dia. S-line fittings. Design advantages include: powerful suction for viscous products, low pulsation for smooth, consistent flow, and low shear for fragile and shear-sensitive products. Typical applications include: cheese, curd & whey, cottage cheese, butter, yogurt, fruit concentrates, syrups and beers. Overall dimensions: 5 ft. 5 in. L x 2 ft. W x 1 ft. 11 in. H.