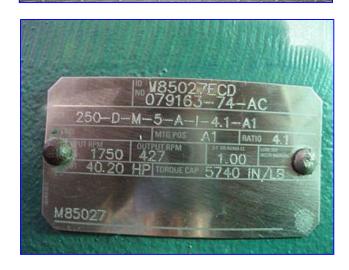

Sundyne Maso Sine MR Series Positive Displacement Pump. Model: MR150-NNTC. S/N: 1000134-01. Nominal Capacity: 282 gpm. Maximum speed: 600 rpm @ 150 psi. Reliance Electric Motor, 20 hp, 1760, 230/460 V, 47.0/23.5 amps, 60 Hz, 3 phase. Speed reducer. ratio: 4.1, 427 rpm out (final), torque: 5740 lb-in. Inlets/outlets: (2) 4 in. dia. S-line fittings. Design advantages include: powerful suction for viscous products, low pulsation for smooth, consistent flow, and low shear for fragile and shear-sensitive products. Typical applications include: cheese, curd & whey, cottage cheese, butter, yogurt, fruit concentrates, syrups and beers. Overall dimensions: 5 ft. 5 in. L x 2 ft. W x 1 ft. 11 in. H.