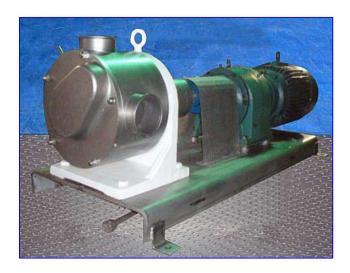

| Sundyne Maso Sine MR Series Positive Displacement Pump |                               |
|--------------------------------------------------------|-------------------------------|
| Mfg: Sundyne Maso Sine                                 | Model: MR150-NNTC             |
| Stock No. BIIR8017.                                    | Serial No <u>.</u> 1000134-01 |

Sundyne Maso Sine MR Series Positive Displacement Pump. Model: MR150-NNTC. S/N: 1000134-01. Nominal Capacity: 282 gpm. Maximum speed: 600 rpm @ 150 psi. Reliance Electric Motor, 20 hp, 1760, 230/460 V, 47.0/23.5 amps, 60 Hz, 3 phase. Speed reducer. ratio: 4.1, 427 rpm out (final), torque: 5740 lb-in. Inlets/outlets: (2) 4 in. dia. S-line fittings. Design advantages include: powerful suction for viscous products, low pulsation for smooth, consistent flow, and low shear for fragile and shear-sensitive products. Typical applications include: cheese, curd & whey, cottage cheese, butter, yogurt, fruit concentrates, syrups and beers. Overall dimensions: 5 ft. 5 in. L x 2 ft. W x 1 ft. 11 in. H.