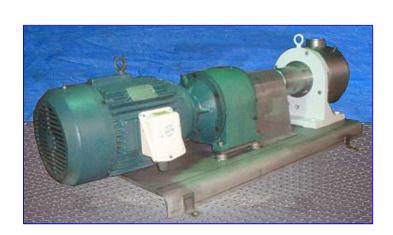

| Sundyne Maso Sine MR Series Positive Displacement Pump |                               |
|--------------------------------------------------------|-------------------------------|
| Mfg: Sundyne Maso Sine                                 | Model: MR150-NNTC             |
| Stock No. BIIR8017.                                    | Serial No <u>.</u> 1000134-01 |

Sundyne Maso Sine MR Series Positive Displacement Pump. Model: MR150-NNTC. S/N: 1000134-01. Nominal Capacity: 282 gpm. Maximum speed: 600 rpm @ 150 psi. Reliance Electric Motor, 20 hp, 1760, 230/460 V, 47.0/23.5 amps, 60 Hz, 3 phase. Speed reducer. ratio: 4.1, 427 rpm out (final), torque: 5740 lb-in. Inlets/outlets: (2) 4 in. dia. S-line fittings. Design advantages include: powerful suction for viscous products, low pulsation for smooth, consistent flow, and low shear for fragile and shear-sensitive products. Typical applications include: cheese, curd & whey, cottage cheese, butter, yogurt, fruit concentrates, syrups and beers. Overall dimensions: 5 ft. 5 in. L x 2 ft. W x 1 ft. 11 in. H.