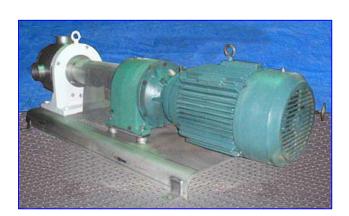

| Sundyne Maso Sine MR Series Positive Displacement Pump |                               |
|--------------------------------------------------------|-------------------------------|
| Mfg: Sundyne Maso Sine                                 | Model: MR150-NNTC             |
| Stock No. BIIR8017.                                    | Serial No <u>.</u> 1000134-01 |

Sundyne Maso Sine MR Series Positive Displacement Pump. Model: MR150-NNTC. S/N: 1000134-01. Nominal Capacity: 282 gpm. Maximum speed: 600 rpm @ 150 psi. Reliance Electric Motor, 20 hp, 1760, 230/460 V, 47.0/23.5 amps, 60 Hz, 3 phase. Speed reducer. ratio: 4.1, 427 rpm out (final), torque: 5740 lb-in. Inlets/outlets: (2) 4 in. dia. S-line fittings. Design advantages include: powerful suction for viscous products, low pulsation for smooth, consistent flow, and low shear for fragile and shear-sensitive products. Typical applications include: cheese, curd & whey, cottage cheese, butter, yogurt, fruit concentrates, syrups and beers. Overall dimensions: 5 ft. 5 in. L x 2 ft. W x 1 ft. 11 in. H.