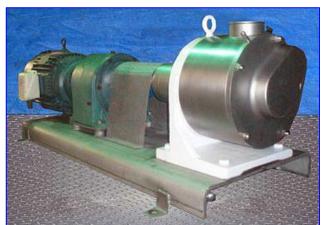

| Sundyne Maso Sine MR Series Positive Displacement Pump |                               |
|--------------------------------------------------------|-------------------------------|
| Mfg: Sundyne Maso Sine                                 | Model: MR150-NNTC             |
| Stock No. BIIR8017.                                    | Serial No <u>.</u> 1000134-01 |

Sundyne Maso Sine MR Series Positive Displacement Pump. Model: MR150-NNTC. S/N: 1000134-01. Nominal Capacity: 282 gpm. Maximum speed: 600 rpm @ 150 psi. Reliance Electric Motor, 20 hp, 1760, 230/460 V, 47.0/23.5 amps, 60 Hz, 3 phase. Speed reducer. ratio: 4.1, 427 rpm out (final), torque: 5740 lb-in. Inlets/outlets: (2) 4 in. dia. S-line fittings. Design advantages include: powerful suction for viscous products, low pulsation for smooth, consistent flow, and low shear for fragile and shear-sensitive products. Typical applications include: cheese, curd & whey, cottage cheese, butter, yogurt, fruit concentrates, syrups and beers. Overall dimensions: 5 ft. 5 in. L x 2 ft. W x 1 ft. 11 in. H.