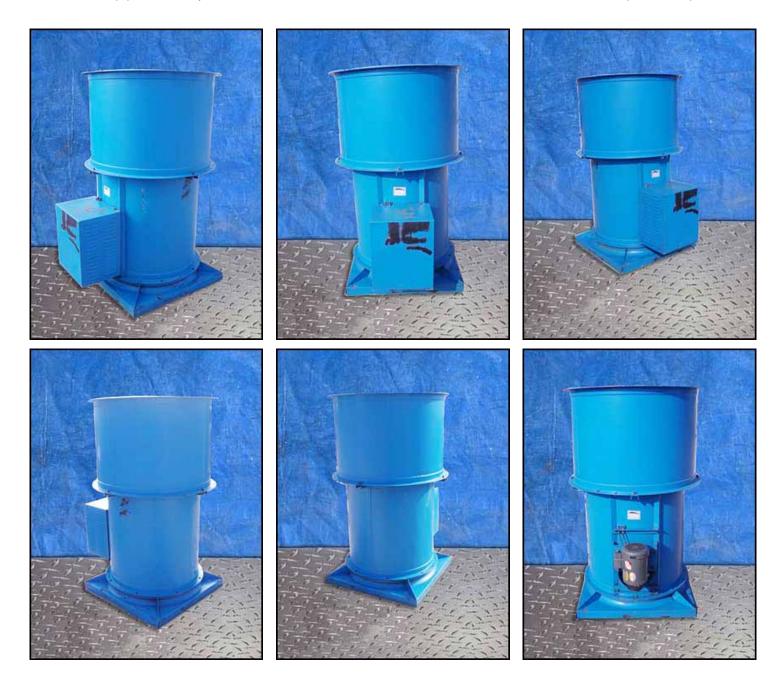

| Airfoil Belt Drive Tube Axia       | al Stack-Cap Roof Ventilator |
|------------------------------------|------------------------------|
| Mfg: Airfoil Impellers Corporation | Model: TASC300103BD          |
| Stock No.: BNCA173F                | Serial No.: S00112           |

2001 Airfoil Belt Drive Tube Axial Stack - Cap Roof Ventilator. Model: TASC300103BD. S/N: S00112. Fan diameter: 30 in. Cast aluminum blades. Air flow: 8,961 cfm @ .25 sp. The Airfoil design is highly efficient. Designed to move large volumes of air at low operating cost, the blades are non-overloading to prevent motor burnout. Baldor industrial motor, 3/4 hp, 1725 rpm, 230/460 V, 3/1.5 amps, 60 Hz, 3 phase. Inlets/outlets: (2) 3 ft. dia. ports. Overall dimensions: 4 ft. L x 3 ft. 4 in. W x 5 ft. 7 in. H.(ACN25a)

| AIRFOIL II | MPELLERS CORPO                                                                                                                                                                                                                                                                                                                                                                                                                                                                                                                                                                                                                                                                                                                                                                                                                                                                                                                                                                                                                                                                                                                                                                                                                                                                                                                                                                                                                                                                                                                                                                                                                                                                                                                                                                                                                                                                                                                                                                                                                                                                                                                 | RATION  |
|------------|--------------------------------------------------------------------------------------------------------------------------------------------------------------------------------------------------------------------------------------------------------------------------------------------------------------------------------------------------------------------------------------------------------------------------------------------------------------------------------------------------------------------------------------------------------------------------------------------------------------------------------------------------------------------------------------------------------------------------------------------------------------------------------------------------------------------------------------------------------------------------------------------------------------------------------------------------------------------------------------------------------------------------------------------------------------------------------------------------------------------------------------------------------------------------------------------------------------------------------------------------------------------------------------------------------------------------------------------------------------------------------------------------------------------------------------------------------------------------------------------------------------------------------------------------------------------------------------------------------------------------------------------------------------------------------------------------------------------------------------------------------------------------------------------------------------------------------------------------------------------------------------------------------------------------------------------------------------------------------------------------------------------------------------------------------------------------------------------------------------------------------|---------|
|            | TASC300103BD                                                                                                                                                                                                                                                                                                                                                                                                                                                                                                                                                                                                                                                                                                                                                                                                                                                                                                                                                                                                                                                                                                                                                                                                                                                                                                                                                                                                                                                                                                                                                                                                                                                                                                                                                                                                                                                                                                                                                                                                                                                                                                                   | 22-6418 |
| SERIAL NO  | and the second s |         |