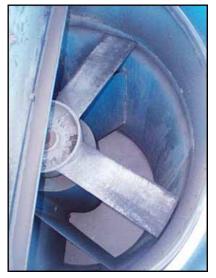

2001 Airfoil Belt Drive Tube Axial Stack - Cap Roof Ventilator. Model: TASC300103BD. S/N: S00112. Fan diameter: 30 in. Cast aluminum blades. Air flow: 8,961 cfm @ .25 sp. The Airfoil design is highly efficient. Designed to move large volumes of air at low operating cost, the blades are non-overloading to prevent motor burnout. Baldor industrial motor, 3/4 hp, 1725 rpm, 230/460 V, 3/1.5 amps, 60 Hz, 3 phase. Inlets/outlets: (2) 3 ft. dia. ports. Overall dimensions: 4 ft. L x 3 ft. 4 in. W x 5 ft. 7 in. H.(ACN25a)