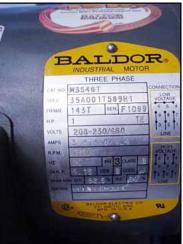

2001 Airfoil Belt Drive Tube Axial Stack - Cap Roof Ventilator. Model: TASC300103BD. S/N: S00112. Fan diameter: 30 in. Cast aluminum blades. Air flow: 8,961 cfm @ .25 sp. The Airfoil design is highly efficient. Designed to move large volumes of air at low operating cost, the blades are non-overloading to prevent motor burnout. Baldor industrial motor, 3/4 hp, 1725 rpm, 230/460 V, 3/1.5 amps, 60 Hz, 3 phase. Inlets/outlets: (2) 3 ft. dia. ports. Overall dimensions: 4 ft. L x 3 ft. 4 in. W x 5 ft. 7 in. H.(ACN25a)