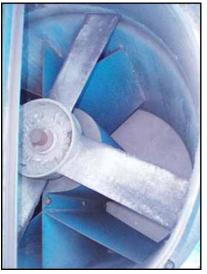

2001 Airfoil Belt Drive Tube Axial Stack - Cap Roof Ventilator. Model: TASC300103BD. S/N: S00112. Fan diameter: 30 in. Cast aluminum blades. Air flow: 8,961 cfm @ .25 sp. The Airfoil design is highly efficient. Designed to move large volumes of air at low operating cost, the blades are non-overloading to prevent motor burnout. Baldor industrial motor, 3/4 hp, 1725 rpm, 230/460 V, 3/1.5 amps, 60 Hz, 3 phase. Inlets/outlets: (2) 3 ft. dia. ports. Overall dimensions: 4 ft. L x 3 ft. 4 in. W x 5 ft. 7 in. H.(ACN25a)