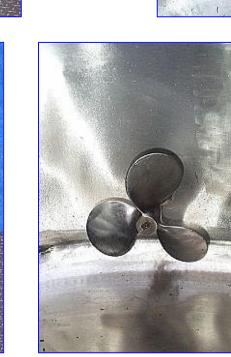

Potter & Rayfield Inc. Single Shell Mix and Blend Tank- 500 Gallon. S/N: 77114875-1. Tank is equipped with a 7 in. dia. side entering agitator which provides thorough bottom to top pumping of product. This provides a gentle mixing of light and medium bodied products, assures good heat transfer and adequate blending of liquids. Manway: 20 in. Mounted on (4) 20 in. legs. Reliance Electric Motor, 1 hp, 1720 rpm, 208/230 V, 4.0/4.4 amps, 60 Hz. Final speed: 430 rpm. Inlets: (1) 4 in. dia. S-Line (1) 2 in dia. NPT (female). Overall dimensions: 68-1/2 in. L x 57 in. W x 71-1/2 in. H.