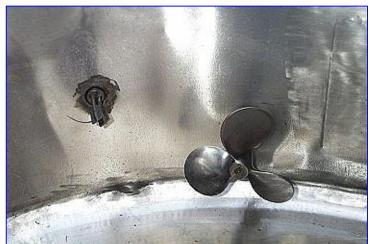

Potter & Rayfield Inc. Single Shell Mix and Blend Tank- 500 Gallon. S/N: 77114875-1. Tank is equipped with a 7 in. dia. side entering agitator which provides thorough bottom to top pumping of product. This provides a gentle mixing of light and medium bodied products, assures good heat transfer and adequate blending of liquids. Manway: 20 in. Mounted on (4) 20 in. legs. Reliance Electric Motor, 1 hp, 1720 rpm, 208/230 V, 4.0/4.4 amps, 60 Hz. Final speed: 430 rpm. Inlets: (1) 4 in. dia. S-Line (1) 2 in dia. NPT (female). Overall dimensions: 68-1/2 in. L x 57 in. W x 71-1/2 in. H.