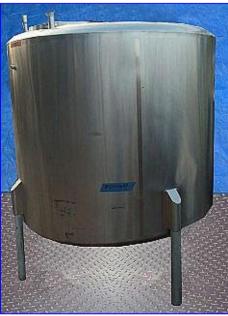

| Potter & Rayfield Inc. Single Shell Mix and Blend Tank- 500 Gallon |                               |
|--------------------------------------------------------------------|-------------------------------|
| Mfg: Potter & Rayfield Inc.                                        | Model:                        |
| Stock No. BP18.                                                    | Serial No <u>.</u> 77114875-1 |

Potter & Rayfield Inc. Single Shell Mix and Blend Tank- 500 Gallon. S/N: 77114875-1. Tank is equipped with a 7 in. dia. side entering agitator which provides thorough bottom to top pumping of product. This provides a gentle mixing of light and medium bodied products, assures good heat transfer and adequate blending of liquids. Manway: 20 in. Mounted on (4) 20 in. legs. Reliance Electric Motor, 1 hp, 1720 rpm, 208/230 V, 4.0/4.4 amps, 60 Hz. Final speed: 430 rpm. Inlets: (1) 4 in. dia. S-Line (1) 2 in dia. NPT (female). Overall dimensions: 68-1/2 in. L x 57 in. W x 71-1/2 in. H.