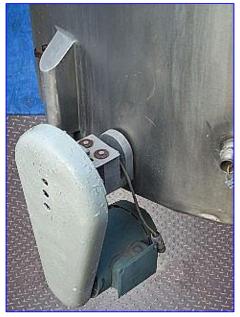

Potter & Rayfield Inc. Single Shell Mix and Blend Tank- 500 Gallon. S/N: 77114875-1. Tank is equipped with a 7 in. dia. side entering agitator which provides thorough bottom to top pumping of product. This provides a gentle mixing of light and medium bodied products, assures good heat transfer and adequate blending of liquids. Manway: 20 in. Mounted on (4) 20 in. legs. Reliance Electric Motor, 1 hp, 1720 rpm, 208/230 V, 4.0/4.4 amps, 60 Hz. Final speed: 430 rpm. Inlets: (1) 4 in. dia. S-Line (1) 2 in dia. NPT (female). Overall dimensions: 68-1/2 in. L x 57 in. W x 71-1/2 in. H.