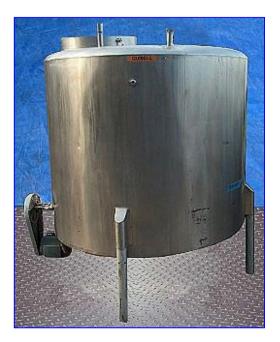

| Potter & Rayfield Inc. Single Shell Mix and Blend Tank- 500 Gallon |                               |
|--------------------------------------------------------------------|-------------------------------|
| Mfg: Potter & Rayfield Inc.                                        | Model:                        |
| Stock No. BP18.                                                    | Serial No <u>.</u> 77114875-1 |

Potter & Rayfield Inc. Single Shell Mix and Blend Tank- 500 Gallon. S/N: 77114875-1. Tank is equipped with a 7 in. dia. side entering agitator which provides thorough bottom to top pumping of product. This provides a gentle mixing of light and medium bodied products, assures good heat transfer and adequate blending of liquids. Manway: 20 in. Mounted on (4) 20 in. legs. Reliance Electric Motor, 1 hp, 1720 rpm, 208/230 V, 4.0/4.4 amps, 60 Hz. Final speed: 430 rpm. Inlets: (1) 4 in. dia. S-Line (1) 2 in dia. NPT (female). Overall dimensions: 68-1/2 in. L x 57 in. W x 71-1/2 in. H.