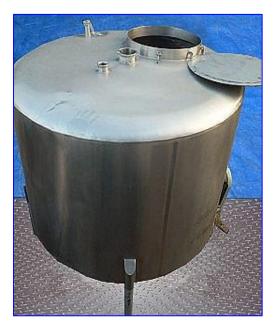

Potter & Rayfield Inc. Single Shell Mix and Blend Tank- 500 Gallon. S/N: 77114875-1. Tank is equipped with a 7 in. dia. side entering agitator which provides thorough bottom to top pumping of product. This provides a gentle mixing of light and medium bodied products, assures good heat transfer and adequate blending of liquids. Manway: 20 in. Mounted on (4) 20 in. legs. Reliance Electric Motor, 1 hp, 1720 rpm, 208/230 V, 4.0/4.4 amps, 60 Hz. Final speed: 430 rpm. Inlets: (1) 4 in. dia. S-Line (1) 2 in dia. NPT (female). Overall dimensions: 68-1/2 in. L x 57 in. W x 71-1/2 in. H.