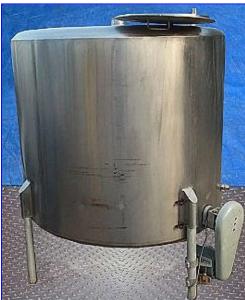

| Potter & Rayfield Inc. Single Shell Mix and Blend Tank- 500 Gallon |                               |
|--------------------------------------------------------------------|-------------------------------|
| Mfg: Potter & Rayfield Inc.                                        | Model:                        |
| Stock No. BP18.                                                    | Serial No <u>.</u> 77114875-1 |

Potter & Rayfield Inc. Single Shell Mix and Blend Tank- 500 Gallon. S/N: 77114875-1. Tank is equipped with a 7 in. dia. side entering agitator which provides thorough bottom to top pumping of product. This provides a gentle mixing of light and medium bodied products, assures good heat transfer and adequate blending of liquids. Manway: 20 in. Mounted on (4) 20 in. legs. Reliance Electric Motor, 1 hp, 1720 rpm, 208/230 V, 4.0/4.4 amps, 60 Hz. Final speed: 430 rpm. Inlets: (1) 4 in. dia. S-Line (1) 2 in dia. NPT (female). Overall dimensions: 68-1/2 in. L x 57 in. W x 71-1/2 in. H.