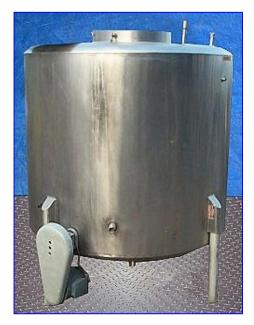

Potter & Rayfield Inc. Single Shell Mix and Blend Tank- 500 Gallon. S/N: 77114875-1. Tank is equipped with a 7 in. dia. side entering agitator which provides thorough bottom to top pumping of product. This provides a gentle mixing of light and medium bodied products, assures good heat transfer and adequate blending of liquids. Manway: 20 in. Mounted on (4) 20 in. legs. Reliance Electric Motor, 1 hp, 1720 rpm, 208/230 V, 4.0/4.4 amps, 60 Hz. Final speed: 430 rpm. Inlets: (1) 4 in. dia. S-Line (1) 2 in dia. NPT (female). Overall dimensions: 68-1/2 in. L x 57 in. W x 71-1/2 in. H.