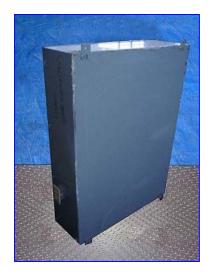

Omron Sysmac C200H Control panel for Belt Conveyor. RAM with auxiliary battery: 16 Kb. Dimensions:

39 in. L x 12 in. W x 51 in. H.