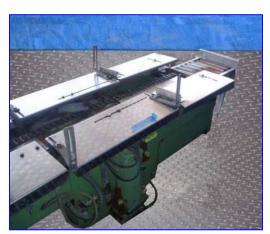

Simplimatic Engineering Systems Belt Conveyor. Maximum aperture/clearance above belt: 10 in. W x 12-1/2 in. H. Available with 21 in. L x 15 in. W roller conveyor and attachment. (4) Limit switches for 250 and 400 ml. bottles. Sew Eurodrive Motor: 0.75 hp, 1,700 rpm, 230/460 V, 3.05/1.53 amps, 60 Hz, 3 phase. Sew Eurodrive Motor Drive: 16.25 ratio, 1,700 rpm (input), 105 rpm (output), 450 lb-in. torque. Overall dimensions: 11 ft. 10 in. L x 34-1/2 in. W x 40 in. H.