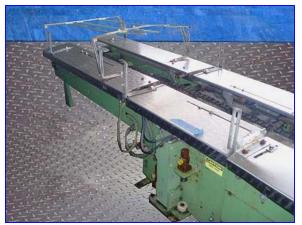

Simplimatic Engineering Systems Belt Conveyor. Maximum aperture/clearance above belt: 10 in. W x 12-1/2 in. H. Available with 21 in. L x 15 in. W roller conveyor and attachment. (4) Limit switches for 250 and 400 ml. bottles. Sew Eurodrive Motor: 0.75 hp, 1,700 rpm, 230/460 V, 3.05/1.53 amps, 60 Hz, 3 phase. Sew Eurodrive Motor Drive: 16.25 ratio, 1,700 rpm (input), 105 rpm (output), 450 lb-in. torque. Overall dimensions: 11 ft. 10 in. L x 34-1/2 in. W x 40 in. H.