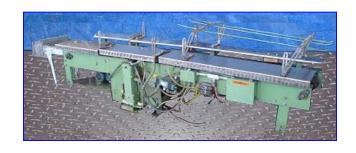

Simplimatic Engineering Systems Belt Conveyor. Maximum aperture/clearance above belt: 10 in. W x 12-1/2 in. H. Available with 21 in. L x 15 in. W roller conveyor and attachment. (4) Limit switches for 250 and 400 ml. bottles. Sew Eurodrive Motor: 0.75 hp, 1,700 rpm, 230/460 V, 3.05/1.53 amps, 60 Hz, 3 phase. Sew Eurodrive Motor Drive: 16.25 ratio, 1,700 rpm (input), 105 rpm (output), 450 lb-in. torque. Overall dimensions: 11 ft. 10 in. L x 34-1/2 in. W x 40 in. H.