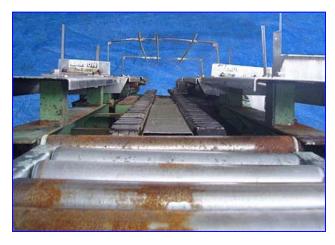

Simplimatic Engineering Systems Belt Conveyor. Maximum aperture/clearance above belt: 10 in. W x 12-1/2 in. H. Available with 21 in. L x 15 in. W roller conveyor and attachment. (4) Limit switches for 250 and 400 ml. bottles. Sew Eurodrive Motor: 0.75 hp, 1,700 rpm, 230/460 V, 3.05/1.53 amps, 60 Hz, 3 phase. Sew Eurodrive Motor Drive: 16.25 ratio, 1,700 rpm (input), 105 rpm (output), 450 lb-in. torque. Overall dimensions: 11 ft. 10 in. L x 34-1/2 in. W x 40 in. H.