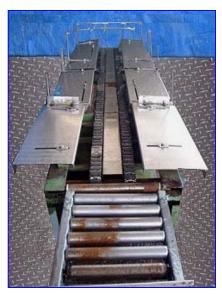

Simplimatic Engineering Systems Belt Conveyor. Maximum aperture/clearance above belt: 10 in. W x 12-1/2 in. H. Available with 21 in. L x 15 in. W roller conveyor and attachment. (4) Limit switches for 250 and 400 ml. bottles. Sew Eurodrive Motor: 0.75 hp, 1,700 rpm, 230/460 V, 3.05/1.53 amps, 60 Hz, 3 phase. Sew Eurodrive Motor Drive: 16.25 ratio, 1,700 rpm (input), 105 rpm (output), 450 lb-in. torque. Overall dimensions: 11 ft. 10 in. L x 34-1/2 in. W x 40 in. H.