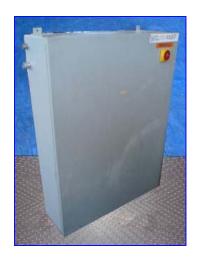

Omron Sysmac C200H Control panel for Belt Conveyor. RAM with auxiliary battery: 16 Kb. Dimensions:

39 in. L x 12 in. W x 51 in. H.