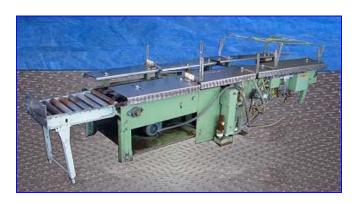

Simplimatic Engineering Systems Belt Conveyor. Maximum aperture/clearance above belt: 10 in. W x 12-1/2 in. H. Available with 21 in. L x 15 in. W roller conveyor and attachment. (4) Limit switches for 250 and 400 ml. bottles. Sew Eurodrive Motor: 0.75 hp, 1,700 rpm, 230/460 V, 3.05/1.53 amps, 60 Hz, 3 phase. Sew Eurodrive Motor Drive: 16.25 ratio, 1,700 rpm (input), 105 rpm (output), 450 lb-in. torque. Overall dimensions: 11 ft. 10 in. L x 34-1/2 in. W x 40 in. H.