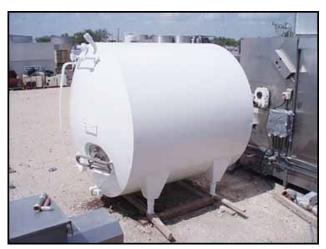

| Stainless Steel Horizontal Holding Tank- 2000 Gallon |             |
|------------------------------------------------------|-------------|
| Mfg:                                                 | Model:      |
| Stock No.: 75.BP4                                    | Serial No.: |

Stainless Steel Horizontal Holding Tank- 2000 Gallon. Inside dimensions: 86 in. dia. x 91 in. L. Front access ladder. Oval manway: 20 in. W x 16 in. H. Inlets: 1 in. dia. top port. Outlets: 2 in. dia. bottom discharge. Overall dimensions: 8 ft. 7 in. L x 87 in. W x 98 in. H. This piece is being offered and sold as is. It may or may not leak or be complete. Please be sure and look at pictures and ask for additional pictures. Do not rely on original descriptions. MAKE US AN OFFER. NO REASONABLE OFFER WILL BE REFUSED.