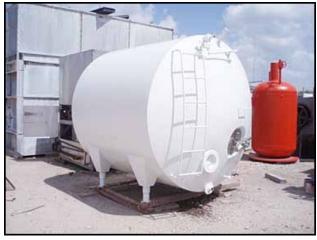

| Stainless Steel Horizontal Holding Tank- 2000 Gallon |             |
|------------------------------------------------------|-------------|
| Mfg:                                                 | Model:      |
| Stock No.: 75.BP4                                    | Serial No.: |

Stainless Steel Horizontal Holding Tank- 2000 Gallon. Inside dimensions: 86 in. dia. x 91 in. L. Front access ladder. Oval manway: 20 in. W x 16 in. H. Inlets: 1 in. dia. top port. Outlets: 2 in. dia. bottom discharge. Overall dimensions: 8 ft. 7 in. L x 87 in. W x 98 in. H. This piece is being offered and sold as is. It may or may not leak or be complete. Please be sure and look at pictures and ask for additional pictures. Do not rely on original descriptions. MAKE US AN OFFER. NO REASONABLE OFFER WILL BE REFUSED.