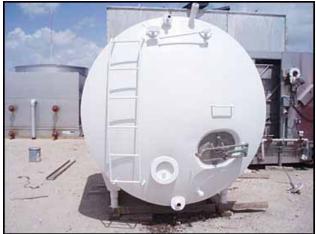

Stainless Steel Horizontal Holding Tank- 2000 Gallon. Inside dimensions: 86 in. dia. x 91 in. L. Front access ladder. Oval manway: 20 in. W x 16 in. H. Inlets: 1 in. dia. top port. Outlets: 2 in. dia. bottom discharge. Overall dimensions: 8 ft. 7 in. L x 87 in. W x 98 in. H. This piece is being offered and sold as is. It may or may not leak or be complete. Please be sure and look at pictures and ask for additional pictures. Do not rely on original descriptions. MAKE US AN OFFER. NO REASONABLE OFFER WILL BE REFUSED.