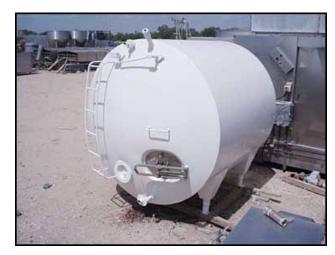

Stainless Steel Horizontal Holding Tank- 2000 Gallon. Inside dimensions: 86 in. dia. x 91 in. L. Front access ladder. Oval manway: 20 in. W x 16 in. H. Inlets: 1 in. dia. top port. Outlets: 2 in. dia. bottom discharge. Overall dimensions: 8 ft. 7 in. L x 87 in. W x 98 in. H. This piece is being offered and sold as is. It may or may not leak or be complete. Please be sure and look at pictures and ask for additional pictures. Do not rely on original descriptions. MAKE US AN OFFER. NO REASONABLE OFFER WILL BE REFUSED.