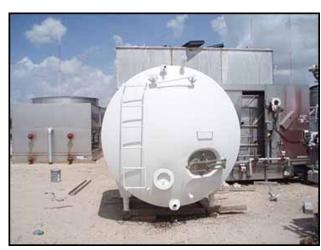

| Stainless Steel Horizontal Holding Tank- 2000 Gallon |             |
|------------------------------------------------------|-------------|
| Mfg:                                                 | Model:      |
| Stock No.: 75.BP4                                    | Serial No.: |

Stainless Steel Horizontal Holding Tank- 2000 Gallon. Inside dimensions: 86 in. dia. x 91 in. L. Front access ladder. Oval manway: 20 in. W x 16 in. H. Inlets: 1 in. dia. top port. Outlets: 2 in. dia. bottom discharge. Overall dimensions: 8 ft. 7 in. L x 87 in. W x 98 in. H. This piece is being offered and sold as is. It may or may not leak or be complete. Please be sure and look at pictures and ask for additional pictures. Do not rely on original descriptions. MAKE US AN OFFER. NO REASONABLE OFFER WILL BE REFUSED.