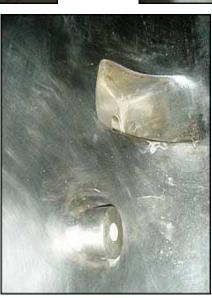

Stainless Steel Horizontal Holding Tank- 2000 Gallon. Inside dimensions: 86 in. dia. x 91 in. L. Front access ladder. Oval manway: 20 in. W x 16 in. H. Inlets: 1 in. dia. top port. Outlets: 2 in. dia. bottom discharge. Overall dimensions: 8 ft. 7 in. L x 87 in. W x 98 in. H. This piece is being offered and sold as is. It may or may not leak or be complete. Please be sure and look at pictures and ask for additional pictures. Do not rely on original descriptions. MAKE US AN OFFER. NO REASONABLE OFFER WILL BE REFUSED.