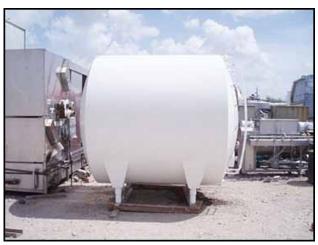

Stainless Steel Horizontal Holding Tank- 2000 Gallon. Inside dimensions: 86 in. dia. x 91 in. L. Front access ladder. Oval manway: 20 in. W x 16 in. H. Inlets: 1 in. dia. top port. Outlets: 2 in. dia. bottom discharge. Overall dimensions: 8 ft. 7 in. L x 87 in. W x 98 in. H. This piece is being offered and sold as is. It may or may not leak or be complete. Please be sure and look at pictures and ask for additional pictures. Do not rely on original descriptions. MAKE US AN OFFER. NO REASONABLE OFFER WILL BE REFUSED.