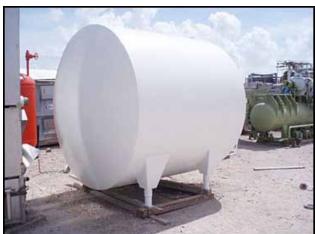

| Stainless Steel Horizontal Holding Tank- 2000 Gallon |             |
|------------------------------------------------------|-------------|
| Mfg:                                                 | Model:      |
| Stock No.: 75.BP4                                    | Serial No.: |

Stainless Steel Horizontal Holding Tank- 2000 Gallon. Inside dimensions: 86 in. dia. x 91 in. L. Front access ladder. Oval manway: 20 in. W x 16 in. H. Inlets: 1 in. dia. top port. Outlets: 2 in. dia. bottom discharge. Overall dimensions: 8 ft. 7 in. L x 87 in. W x 98 in. H. This piece is being offered and sold as is. It may or may not leak or be complete. Please be sure and look at pictures and ask for additional pictures. Do not rely on original descriptions. MAKE US AN OFFER. NO REASONABLE OFFER WILL BE REFUSED.