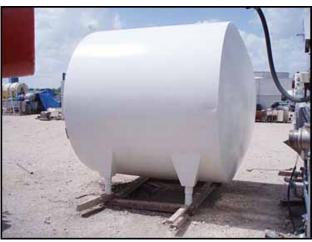

Stainless Steel Horizontal Holding Tank- 2000 Gallon. Inside dimensions: 86 in. dia. x 91 in. L. Front access ladder. Oval manway: 20 in. W x 16 in. H. Inlets: 1 in. dia. top port. Outlets: 2 in. dia. bottom discharge. Overall dimensions: 8 ft. 7 in. L x 87 in. W x 98 in. H. This piece is being offered and sold as is. It may or may not leak or be complete. Please be sure and look at pictures and ask for additional pictures. Do not rely on original descriptions. MAKE US AN OFFER. NO REASONABLE OFFER WILL BE REFUSED.