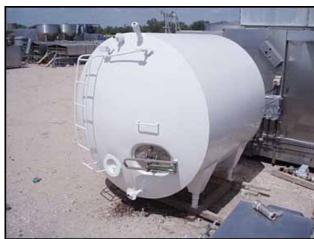

Stainless Steel Horizontal Holding Tank- 2000 Gallon. Inside dimensions: 86 in. dia. x 91 in. L. Front access ladder. Oval manway: 20 in. W x 16 in. H. Inlets: 1 in. dia. top port. Outlets: 2 in. dia. bottom discharge. Overall dimensions: 8 ft. 7 in. L x 87 in. W x 98 in. H. This piece is being offered and sold as is. It may or may not leak or be complete. Please be sure and look at pictures and ask for additional pictures. Do not rely on original descriptions. MAKE US AN OFFER. NO REASONABLE OFFER WILL BE REFUSED.