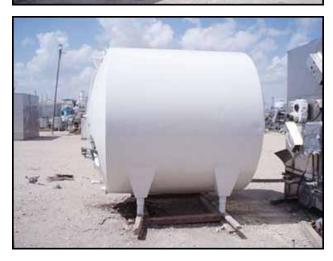

| Stainless Steel Horizontal Holding Tank- 2000 Gallon |             |
|------------------------------------------------------|-------------|
| Mfg:                                                 | Model:      |
| Stock No.: 75.BP4                                    | Serial No.: |

Stainless Steel Horizontal Holding Tank- 2000 Gallon. Inside dimensions: 86 in. dia. x 91 in. L. Front access ladder. Oval manway: 20 in. W x 16 in. H. Inlets: 1 in. dia. top port. Outlets: 2 in. dia. bottom discharge. Overall dimensions: 8 ft. 7 in. L x 87 in. W x 98 in. H. This piece is being offered and sold as is. It may or may not leak or be complete. Please be sure and look at pictures and ask for additional pictures. Do not rely on original descriptions. MAKE US AN OFFER. NO REASONABLE OFFER WILL BE REFUSED.