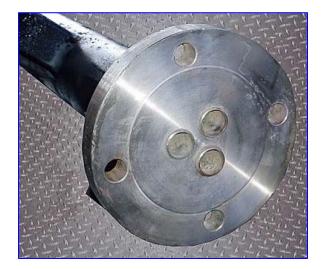

Shell and Tube Heat Exchanger. Stainless steel construction. 7-1/2 in. dia. flanged ends with (4) 3/4 in. dia. thru-holes at a center-to-center distance of 4-1/4 in. Inlets: (3) 3/4 in. dia. stainless steel tubes, (1) 3/4 in. dia. NPT (female, cover), (1) 3/4 in. dia. NPT (female, pressure relief), (1) 1 in. dia. NPT (female, shell). Outlets: (1) 3/4 in. dia. NPT (female, pressure relief), (1) 1 in. dia. NPT (female, shell). Overall dimensions: 7-1/2 in. dia. x 11 ft. L.