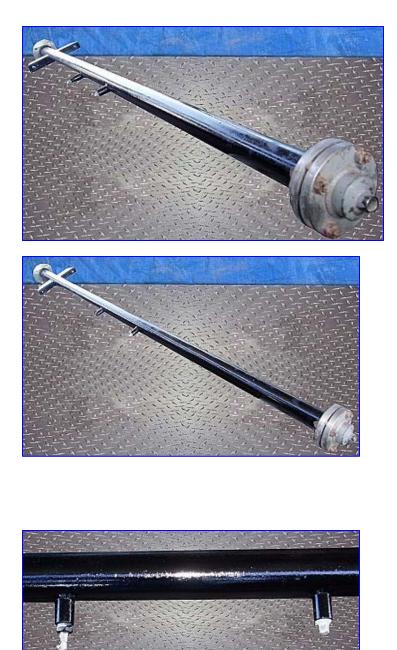

Shell and Tube Heat Exchanger. Stainless steel construction. 7-1/2 in. dia. flanged ends with (4) 3/4 in. dia. thru-holes at a center-to-center distance of 4-1/4 in. Inlets: (3) 3/4 in. dia. stainless steel tubes, (1) 3/4 in. dia. NPT (female, cover), (1) 3/4 in. dia. NPT (female, pressure relief), (1) 1 in. dia. NPT (female, shell). Outlets: (1) 3/4 in. dia. NPT (female, pressure relief), (1) 1 in. dia. NPT (female, shell). Overall dimensions: 7-1/2 in. dia. x 11 ft. L.