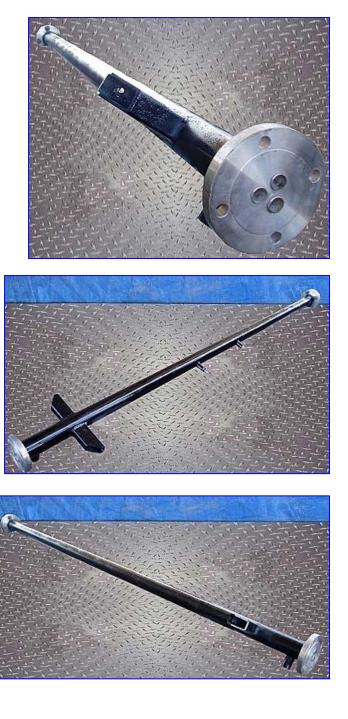

Shell and Tube Heat Exchanger. Stainless steel construction. 7-1/2 in. dia. flanged ends with (4) 3/4 in. dia. thru-holes at a center-to-center distance of 4-1/4 in. Inlets: (3) 3/4 in. dia. stainless steel tubes, (1) 3/4 in. dia. NPT (female, cover), (1) 3/4 in. dia. NPT (female, pressure relief), (1) 1 in. dia. NPT (female, shell). Outlets: (1) 3/4 in. dia. NPT (female, pressure relief), (1) 1 in. dia. NPT (female, shell). Overall dimensions: 7-1/2 in. dia. x 11 ft. L.