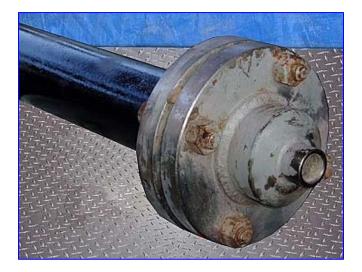

Shell and Tube Heat Exchanger. Stainless steel construction. 7-1/2 in. dia. flanged ends with (4) 3/4 in. dia. thru-holes at a center-to-center distance of 4-1/4 in. Inlets: (3) 3/4 in. dia. stainless steel tubes, (1) 3/4 in. dia. NPT (female, cover), (1) 3/4 in. dia. NPT (female, pressure relief), (1) 1 in. dia. NPT (female, shell). Outlets: (1) 3/4 in. dia. NPT (female, pressure relief), (1) 1 in. dia. NPT (female, shell). Overall dimensions: 7-1/2 in. dia. x 11 ft. L.