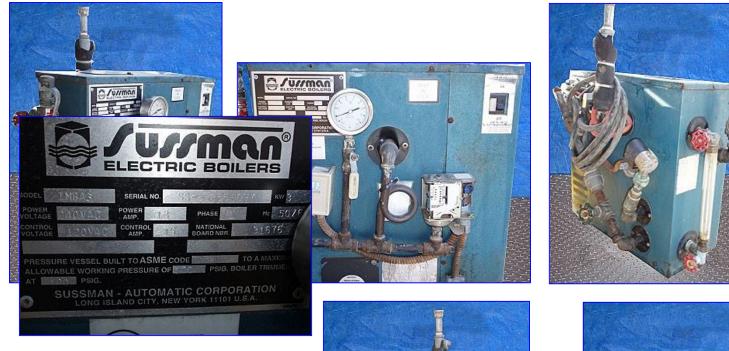

| Sussman Electric Steam Boiler- 4 HP |                                 |
|-------------------------------------|---------------------------------|
| Mfg: Sussman                        | Model: IMBA3                    |
| Stock No. 15.BR-757.8a              | Serial No <u>.</u> SS-95355-097 |

Sussman Electric Steam Boiler- 4 HP. Model: IMBA3. S/N: SS-95355-097. Nat'l Bd: 31676. ASME build code: M. Steam capacity: 9 lbs/hr. MAWP: 100 psig. Unit specifications: 3 kW, 240 V, 13 amps, 50-60 Hz, single phase. Control requirements: 120 V, 15 amps. Small size, small capacity Sussman MBA steam generators are perfect for applications requireing efficident, high quality steam in laboratories, hospitals, pilot plants and for small, intermittent, low-steam consuming loads. Inlets: (1) 3/4 in. dia. MPT (water). Outlets: (1) 1/2 in. dia. MPT (steam), (1) 1 in. dia. FNPT (pressure relief). Overall dimensions: 21 in. L x 16 in. W x 24 in. H.