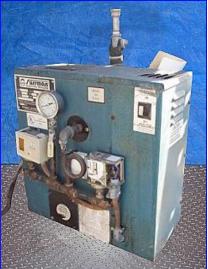

| Sussman Electric Steam Boiler- 4 HP |                                 |
|-------------------------------------|---------------------------------|
| Mfg: Sussman                        | Model: IMBA3                    |
| Stock No. 15.BR-757.8a              | Serial No <u>.</u> SS-95355-097 |

Sussman Electric Steam Boiler- 4 HP. Model: IMBA3. S/N: SS-95355-097. Nat'l Bd: 31676. ASME build code: M. Steam capacity: 9 lbs/hr. MAWP: 100 psig. Unit specifications: 3 kW, 240 V, 13 amps, 50-60 Hz, single phase. Control requirements: 120 V, 15 amps. Small size, small capacity Sussman MBA steam generators are perfect for applications requireing efficident, high quality steam in laboratories, hospitals, pilot plants and for small, intermittent, low-steam consuming loads. Inlets: (1) 3/4 in. dia. MPT (water). Outlets: (1) 1/2 in. dia. MPT (steam), (1) 1 in. dia. FNPT (pressure relief). Overall dimensions: 21 in. L x 16 in. W x 24 in. H.