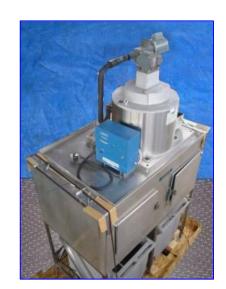

1998 Howe Ice Flake Machine. Model 2000-RL, S/N 010F98F1836, S.O. No: 30508. Ice production: 2,000 lb/day. Refrigerant: R-22. Ice enters through a 20 in. L x 15 in. W inlet into an accumulation chamber and exits through (2) 11-1/2 in. L x 9-1/2 in. W outlets. (2) 18 in. W x 14-1/2 in. H access doors, with sliding windows, allow access to chamber. Ice can be easily removed with (2) 6.2 cu. ft. capacity push carts with 3/4 in. dia. FPT bottom drains. Marathon Electric Motor: 1/3 hp, 1735 rpm, 115/208-230 V, 60 Hz, 1 phase. Winsmith 920 Motor Drive: 250 ratio, 1750 rpm (input), 6.94 rpm (output), 938 lb-in. torque. Inlets/outlets: (1) 1/4 in. dia. male ferrule, (1) 1/2 in. dia. barb fitting, (1) 1 in. dia. copper tubing. Overall dimensions: 60 in. L x 38-1/2 in. W x 108 in. H. (ACN135)