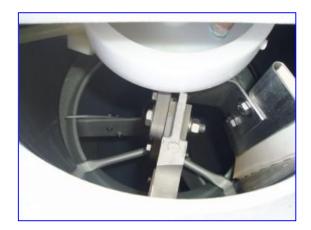

1998 Howe Ice Flake Machine. Model 2000-RL, S/N 010F98F1836, S.O. No: 30508. Ice production: 2,000 lb/day. Refrigerant: R-22. Ice enters through a 20 in. L x 15 in. W inlet into an accumulation chamber and exits through (2) 11-1/2 in. L x 9-1/2 in. W outlets. (2) 18 in. W x 14-1/2 in. H access doors, with sliding windows, allow access to chamber. Ice can be easily removed with (2) 6.2 cu. ft. capacity push carts with 3/4 in. dia. FPT bottom drains. Marathon Electric Motor: 1/3 hp, 1735 rpm, 115/208-230 V, 60 Hz, 1 phase. Winsmith 920 Motor Drive: 250 ratio, 1750 rpm (input), 6.94 rpm (output), 938 lb-in. torque. Inlets/outlets: (1) 1/4 in. dia. male ferrule, (1) 1/2 in. dia. barb fitting, (1) 1 in. dia. copper tubing. Overall dimensions: 60 in. L x 38-1/2 in. W x 108 in. H. (ACN135)