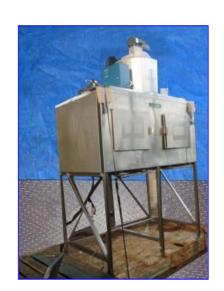

1998 Howe Ice Flake Machine. Model 2000-RL, S/N 010F98F1836, S.O. No: 30508. Ice production: 2,000 lb/day. Refrigerant: R-22. Ice enters through a 20 in. L x 15 in. W inlet into an accumulation chamber and exits through (2) 11-1/2 in. L x 9-1/2 in. W outlets. (2) 18 in. W x 14-1/2 in. H access doors, with sliding windows, allow access to chamber. Ice can be easily removed with (2) 6.2 cu. ft. capacity push carts with 3/4 in. dia. FPT bottom drains. Marathon Electric Motor: 1/3 hp, 1735 rpm, 115/208-230 V, 60 Hz, 1 phase. Winsmith 920 Motor Drive: 250 ratio, 1750 rpm (input), 6.94 rpm (output), 938 lb-in. torque. Inlets/outlets: (1) 1/4 in. dia. male ferrule, (1) 1/2 in. dia. barb fitting, (1) 1 in. dia. copper tubing. Overall dimensions: 60 in. L x 38-1/2 in. W x 108 in. H. (ACN135)