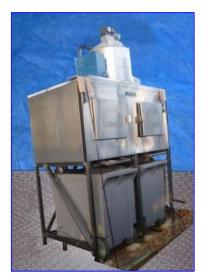

1998 Howe Ice Flake Machine. Model 2000-RL, S/N 010F98F1836, S.O. No: 30508. Ice production: 2,000 lb/day. Refrigerant: R-22. Ice enters through a 20 in. L x 15 in. W inlet into an accumulation chamber and exits through (2) 11-1/2 in. L x 9-1/2 in. W outlets. (2) 18 in. W x 14-1/2 in. H access doors, with sliding windows, allow access to chamber. Ice can be easily removed with (2) 6.2 cu. ft. capacity push carts with 3/4 in. dia. FPT bottom drains. Marathon Electric Motor: 1/3 hp, 1735 rpm, 115/208-230 V, 60 Hz, 1 phase. Winsmith 920 Motor Drive: 250 ratio, 1750 rpm (input), 6.94 rpm (output), 938 lb-in. torque. Inlets/outlets: (1) 1/4 in. dia. male ferrule, (1) 1/2 in. dia. barb fitting, (1) 1 in. dia. copper tubing. Overall dimensions: 60 in. L x 38-1/2 in. W x 108 in. H. (ACN135)