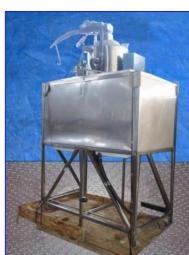

1998 Howe Ice Flake Machine. Model 2000-RL, S/N 010F98F1836, S.O. No: 30508. Ice production: 2,000 lb/day. Refrigerant: R-22. Ice enters through a 20 in. L x 15 in. W inlet into an accumulation chamber and exits through (2) 11-1/2 in. L x 9-1/2 in. W outlets. (2) 18 in. W x 14-1/2 in. H access doors, with sliding windows, allow access to chamber. Ice can be easily removed with (2) 6.2 cu. ft. capacity push carts with 3/4 in. dia. FPT bottom drains. Marathon Electric Motor: 1/3 hp, 1735 rpm, 115/208-230 V, 60 Hz, 1 phase. Winsmith 920 Motor Drive: 250 ratio, 1750 rpm (input), 6.94 rpm (output), 938 lb-in. torque. Inlets/outlets: (1) 1/4 in. dia. male ferrule, (1) 1/2 in. dia. barb fitting, (1) 1 in. dia. copper tubing. Overall dimensions: 60 in. L x 38-1/2 in. W x 108 in. H. (ACN135)