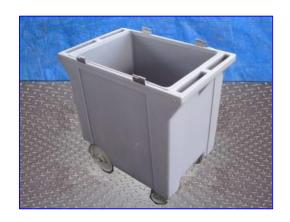

1998 Howe Ice Flake Machine. Model 2000-RL, S/N 010F98F1836, S.O. No: 30508. Ice production: 2,000 lb/day. Refrigerant: R-22. Ice enters through a 20 in. L x 15 in. W inlet into an accumulation chamber and exits through (2) 11-1/2 in. L x 9-1/2 in. W outlets. (2) 18 in. W x 14-1/2 in. H access doors, with sliding windows, allow access to chamber. Ice can be easily removed with (2) 6.2 cu. ft. capacity push carts with 3/4 in. dia. FPT bottom drains. Marathon Electric Motor: 1/3 hp, 1735 rpm, 115/208-230 V, 60 Hz, 1 phase. Winsmith 920 Motor Drive: 250 ratio, 1750 rpm (input), 6.94 rpm (output), 938 lb-in. torque. Inlets/outlets: (1) 1/4 in. dia. male ferrule, (1) 1/2 in. dia. barb fitting, (1) 1 in. dia. copper tubing. Overall dimensions: 60 in. L x 38-1/2 in. W x 108 in. H. (ACN135)