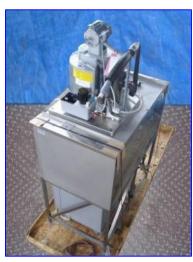

1998 Howe Ice Flake Machine. Model 2000-RL, S/N 010F98F1836, S.O. No: 30508. Ice production: 2,000 lb/day. Refrigerant: R-22. Ice enters through a 20 in. L x 15 in. W inlet into an accumulation chamber and exits through (2) 11-1/2 in. L x 9-1/2 in. W outlets. (2) 18 in. W x 14-1/2 in. H access doors, with sliding windows, allow access to chamber. Ice can be easily removed with (2) 6.2 cu. ft. capacity push carts with 3/4 in. dia. FPT bottom drains. Marathon Electric Motor: 1/3 hp, 1735 rpm, 115/208-230 V, 60 Hz, 1 phase. Winsmith 920 Motor Drive: 250 ratio, 1750 rpm (input), 6.94 rpm (output), 938 lb-in. torque. Inlets/outlets: (1) 1/4 in. dia. male ferrule, (1) 1/2 in. dia. barb fitting, (1) 1 in. dia. copper tubing. Overall dimensions: 60 in. L x 38-1/2 in. W x 108 in. H. (ACN135)