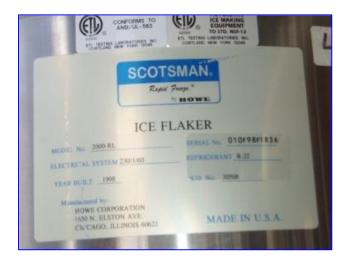

| 1998 Howe Ice Flake Machine |                        |
|-----------------------------|------------------------|
| Mfg: Howe                   | Model: 2000-RL         |
| Stock No. BRDI811.21        | Serial No. 010F98F1836 |

1998 Howe Ice Flake Machine. Model 2000-RL, S/N 010F98F1836, S.O. No: 30508. Ice production: 2,000 lb/day. Refrigerant: R-22. Ice enters through a 20 in. L x 15 in. W inlet into an accumulation chamber and exits through (2) 11-1/2 in. L x 9-1/2 in. W outlets. (2) 18 in. W x 14-1/2 in. H access doors, with sliding windows, allow access to chamber. Ice can be easily removed with (2) 6.2 cu. ft. capacity push carts with 3/4 in. dia. FPT bottom drains. Marathon Electric Motor: 1/3 hp, 1735 rpm, 115/208-230 V, 60 Hz, 1 phase. Winsmith 920 Motor Drive: 250 ratio, 1750 rpm (input), 6.94 rpm (output), 938 lb-in. torque. Inlets/outlets: (1) 1/4 in. dia. male ferrule, (1) 1/2 in. dia. barb fitting, (1) 1 in. dia. copper tubing. Overall dimensions: 60 in. L x 38-1/2 in. W x 108 in. H. (ACN135)