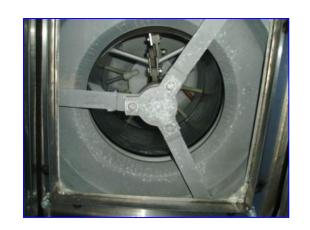

1998 Howe Ice Flake Machine. Model 2000-RL, S/N 010F98F1836, S.O. No: 30508. Ice production: 2,000 lb/day. Refrigerant: R-22. Ice enters through a 20 in. L x 15 in. W inlet into an accumulation chamber and exits through (2) 11-1/2 in. L x 9-1/2 in. W outlets. (2) 18 in. W x 14-1/2 in. H access doors, with sliding windows, allow access to chamber. Ice can be easily removed with (2) 6.2 cu. ft. capacity push carts with 3/4 in. dia. FPT bottom drains. Marathon Electric Motor: 1/3 hp, 1735 rpm, 115/208-230 V, 60 Hz, 1 phase. Winsmith 920 Motor Drive: 250 ratio, 1750 rpm (input), 6.94 rpm (output), 938 lb-in. torque. Inlets/outlets: (1) 1/4 in. dia. male ferrule, (1) 1/2 in. dia. barb fitting, (1) 1 in. dia. copper tubing. Overall dimensions: 60 in. L x 38-1/2 in. W x 108 in. H. (ACN135)