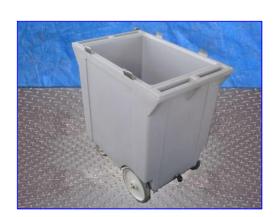

1998 Howe Ice Flake Machine. Model 2000-RL, S/N 010F98F1836, S.O. No: 30508. Ice production: 2,000 lb/day. Refrigerant: R-22. Ice enters through a 20 in. L x 15 in. W inlet into an accumulation chamber and exits through (2) 11-1/2 in. L x 9-1/2 in. W outlets. (2) 18 in. W x 14-1/2 in. H access doors, with sliding windows, allow access to chamber. Ice can be easily removed with (2) 6.2 cu. ft. capacity push carts with 3/4 in. dia. FPT bottom drains. Marathon Electric Motor: 1/3 hp, 1735 rpm, 115/208-230 V, 60 Hz, 1 phase. Winsmith 920 Motor Drive: 250 ratio, 1750 rpm (input), 6.94 rpm (output), 938 lb-in. torque. Inlets/outlets: (1) 1/4 in. dia. male ferrule, (1) 1/2 in. dia. barb fitting, (1) 1 in. dia. copper tubing. Overall dimensions: 60 in. L x 38-1/2 in. W x 108 in. H. (ACN135)