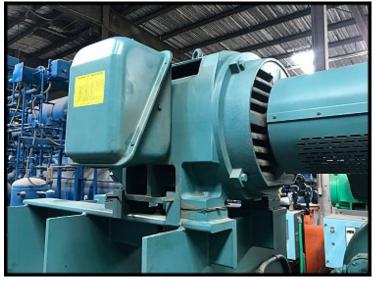

FES Rotary Screw Booster Compressor Package. Model: 28MNB. Serial: 4175-04-04. Year: 1994. Kobelco compressor. Micro Master Controller. Runtime: 84,601 hours. RAM electric motor: 250 HP, 3565 RPM, 230/460V, 3-phase, 60 Hz. RAM electric motor starter included. Estimated weight: 17,000 LBS. Dimensions: 184 in. L x 81 in. W x 120 in. H.