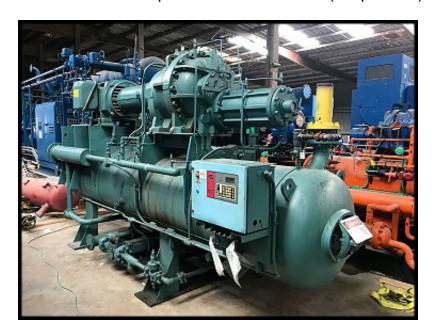

| FES 28MB Rotary Screw Compressor - 250 HP |                        |
|-------------------------------------------|------------------------|
| Mfg: FES                                  | Model: 28MNB / 28MB    |
| Stock No.: BRPF08                         | Serial No.: 4175-04-04 |

FES Rotary Screw Booster Compressor Package. Model: 28MNB. Serial: 4175-04-04. Year: 1994. Kobelco compressor. Micro Master Controller. Runtime: 84,601 hours. RAM electric motor: 250 HP, 3565 RPM, 230/460V, 3-phase, 60 Hz. RAM electric motor starter included. Estimated weight: 17,000 LBS. Dimensions: 184 in. L x 81 in. W x 120 in. H.