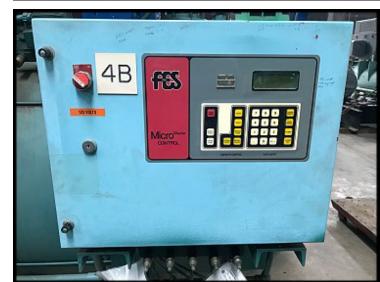

FES Rotary Screw Booster Compressor Package. Model: 28MNB. Serial: 4175-04-04. Year: 1994. Kobelco compressor. Micro Master Controller. Runtime: 84,601 hours. RAM electric motor: 250 HP, 3565 RPM, 230/460V, 3-phase, 60 Hz. RAM electric motor starter included. Estimated weight: 17,000 LBS. Dimensions: 184 in. L x 81 in. W x 120 in. H.