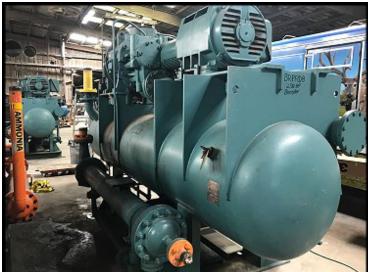

FES Rotary Screw Booster Compressor Package. Model: 28MNB. Serial: 4175-04-04. Year: 1994. Kobelco compressor. Micro Master Controller. Runtime: 84,601 hours. RAM electric motor: 250 HP, 3565 RPM, 230/460V, 3-phase, 60 Hz. RAM electric motor starter included. Estimated weight: 17,000 LBS. Dimensions: 184 in. L x 81 in. W x 120 in. H.