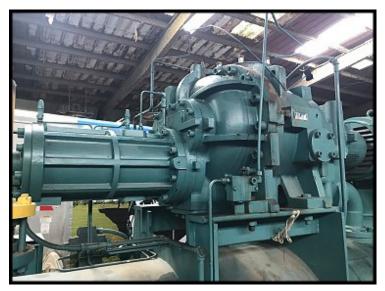

| FES 28MB Rotary Screw Compressor - 250 HP |                        |
|-------------------------------------------|------------------------|
| Mfg: FES                                  | Model: 28MNB / 28MB    |
| Stock No.: BRPF08                         | Serial No.: 4175-04-04 |

FES Rotary Screw Booster Compressor Package. Model: 28MNB. Serial: 4175-04-04. Year: 1994. Kobelco compressor. Micro Master Controller. Runtime: 84,601 hours. RAM electric motor: 250 HP, 3565 RPM, 230/460V, 3-phase, 60 Hz. RAM electric motor starter included. Estimated weight: 17,000 LBS. Dimensions: 184 in. L x 81 in. W x 120 in. H.