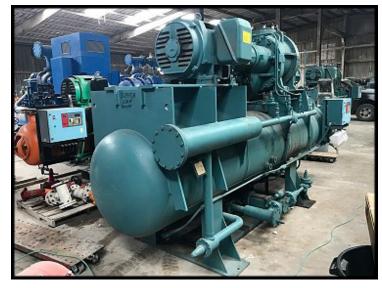

| FES 28MB Rotary Screw Compressor - 250 HP |                        |
|-------------------------------------------|------------------------|
| Mfg: FES                                  | Model: 28MNB / 28MB    |
| Stock No.: BRPF08                         | Serial No.: 4175-04-04 |

FES Rotary Screw Booster Compressor Package. Model: 28MNB. Serial: 4175-04-04. Year: 1994. Kobelco compressor. Micro Master Controller. Runtime: 84,601 hours. RAM electric motor: 250 HP, 3565 RPM, 230/460V, 3-phase, 60 Hz. RAM electric motor starter included. Estimated weight: 17,000 LBS. Dimensions: 184 in. L x 81 in. W x 120 in. H.