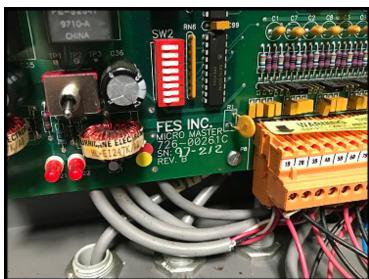

FES Rotary Screw Booster Compressor Package. Model: 28MNB. Serial: 4175-04-04. Year: 1994. Kobelco compressor. Micro Master Controller. Runtime: 84,601 hours. RAM electric motor: 250 HP, 3565 RPM, 230/460V, 3-phase, 60 Hz. RAM electric motor starter included. Estimated weight: 17,000 LBS. Dimensions: 184 in. L x 81 in. W x 120 in. H.