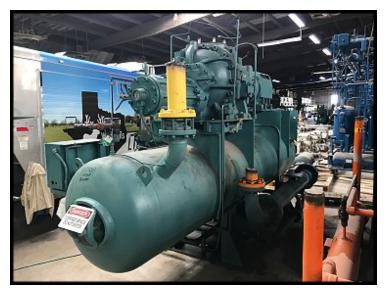

| FES 28MB Rotary Screw Compressor - 250 HP |                        |
|-------------------------------------------|------------------------|
| Mfg: FES                                  | Model: 28MNB / 28MB    |
| Stock No.: BRPF08                         | Serial No.: 4175-04-04 |

FES Rotary Screw Booster Compressor Package. Model: 28MNB. Serial: 4175-04-04. Year: 1994. Kobelco compressor. Micro Master Controller. Runtime: 84,601 hours. RAM electric motor: 250 HP, 3565 RPM, 230/460V, 3-phase, 60 Hz. RAM electric motor starter included. Estimated weight: 17,000 LBS. Dimensions: 184 in. L x 81 in. W x 120 in. H.