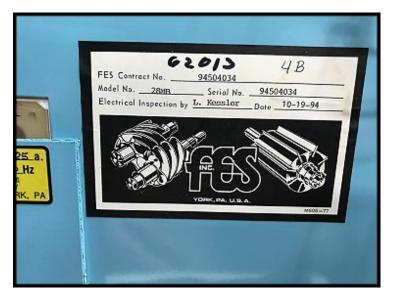

FES Rotary Screw Booster Compressor Package. Model: 28MNB. Serial: 4175-04-04. Year: 1994. Kobelco compressor. Micro Master Controller. Runtime: 84,601 hours. RAM electric motor: 250 HP, 3565 RPM, 230/460V, 3-phase, 60 Hz. RAM electric motor starter included. Estimated weight: 17,000 LBS. Dimensions: 184 in. L x 81 in. W x 120 in. H.