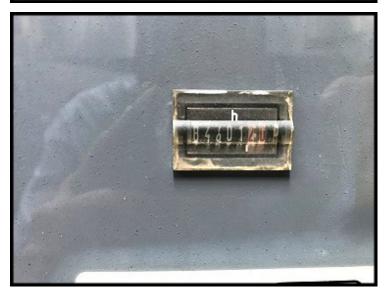

FES Rotary Screw Booster Compressor Package. Model: 28MNB. Serial: 4175-04-04. Year: 1994. Kobelco compressor. Micro Master Controller. Runtime: 84,601 hours. RAM electric motor: 250 HP, 3565 RPM, 230/460V, 3-phase, 60 Hz. RAM electric motor starter included. Estimated weight: 17,000 LBS. Dimensions: 184 in. L x 81 in. W x 120 in. H.