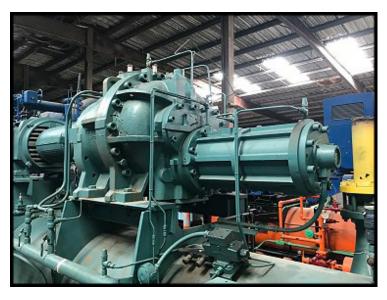

| FES 28MB Rotary Screw Compressor - 250 HP |                        |
|-------------------------------------------|------------------------|
| Mfg: FES                                  | Model: 28MNB / 28MB    |
| Stock No.: BRPF08                         | Serial No.: 4175-04-04 |

FES Rotary Screw Booster Compressor Package. Model: 28MNB. Serial: 4175-04-04. Year: 1994. Kobelco compressor. Micro Master Controller. Runtime: 84,601 hours. RAM electric motor: 250 HP, 3565 RPM, 230/460V, 3-phase, 60 Hz. RAM electric motor starter included. Estimated weight: 17,000 LBS. Dimensions: 184 in. L x 81 in. W x 120 in. H.