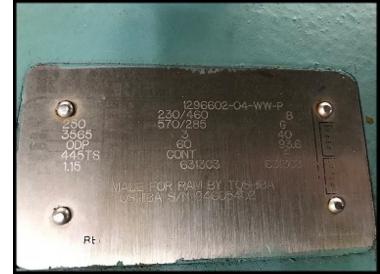

FES Rotary Screw Booster Compressor Package. Model: 28MNB. Serial: 4175-04-04. Year: 1994. Kobelco compressor. Micro Master Controller. Runtime: 84,601 hours. RAM electric motor: 250 HP, 3565 RPM, 230/460V, 3-phase, 60 Hz. RAM electric motor starter included. Estimated weight: 17,000 LBS. Dimensions: 184 in. L x 81 in. W x 120 in. H.