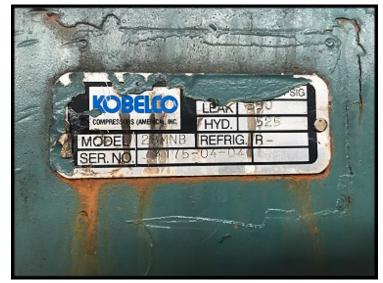

| FES 28MB Rotary Screw Compressor - 250 HP |                        |
|-------------------------------------------|------------------------|
| Mfg: FES                                  | Model: 28MNB / 28MB    |
| Stock No.: BRPF08                         | Serial No.: 4175-04-04 |

FES Rotary Screw Booster Compressor Package. Model: 28MNB. Serial: 4175-04-04. Year: 1994. Kobelco compressor. Micro Master Controller. Runtime: 84,601 hours. RAM electric motor: 250 HP, 3565 RPM, 230/460V, 3-phase, 60 Hz. RAM electric motor starter included. Estimated weight: 17,000 LBS. Dimensions: 184 in. L x 81 in. W x 120 in. H.