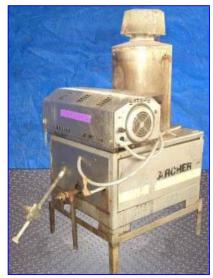

| Karcher Pressure Washer Model HDS940 |               |
|--------------------------------------|---------------|
| Mfg: Karcher                         | Model: HDS940 |
| Stock No. BWMC066.1                  | Serial No.    |

## Karcher Pressure Washer.

- Model HDS940.
- Runs on natural gas.
- Is equipped with a high pressure washer pump, burner heating coils, electric motor,
- Has the necessary controls and connections for use with electricity, natural gas or lp gas, and pressurized water source.
- Capacity and pressure are 5 grpm, 1500 psi. 230 vac, 30 amps,
- 5.0 hp motor, GPH 330 pressure 25 to 70 psi.
- 1 in. inlet and 1 in. outlet.
- S/N n/a. Overall dimensions 33 in. W x 44 in. L x 68 in. H.