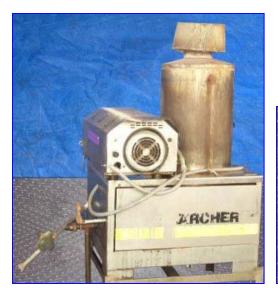

| Karcher Pressure Washer Model HDS940 |               |
|--------------------------------------|---------------|
| Mfg: Karcher                         | Model: HDS940 |
| Stock No. BWMC066.1                  | Serial No.    |

## Karcher Pressure Washer.

- Model HDS940.
- Runs on natural gas.
- Is equipped with a high pressure washer pump, burner heating coils, electric motor,
- Has the necessary controls and connections for use with electricity, natural gas or lp gas, and pressurized water source.
- Capacity and pressure are 5 grpm, 1500 psi. 230 vac, 30 amps,
- 5.0 hp motor, GPH 330 pressure 25 to 70 psi.
- 1 in. inlet and 1 in. outlet.
- S/N n/a. Overall dimensions 33 in. W x 44 in. L x 68 in. H.