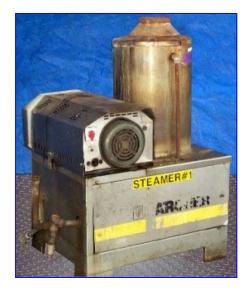

| Karcher High Pressure Washer |            |
|------------------------------|------------|
| Mfg: Karcher                 | Model:     |
| Stock No. BWMC069.1          | Serial No. |

## Karcher High Pressure Washer.

- Runs on natural gas.
- The Karcher series gas fired hot high pressure washer are equipped with a high pressure washer pump, burner and heating coils, electric motor, together with all the necessary controls and connections for use with electricity, natural gas, or L.P. gas and pressurized water source.
- Capacity pressure is 5 gpm, 1,500 psi. Model HDS 940, S/N n/a. 230 VAC, 1 and 3 phase, 30 amp, 5.0 hp motor, 330 gph, pressure 25 to 70 psi. 1 in. inlet and 1 in. outlet. Overall dimensions: 42 in. L x 37 in. W x 58 in. H.