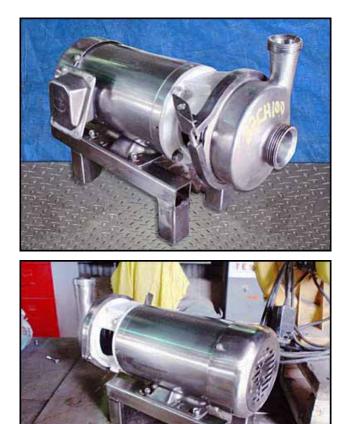

| APV Crepaco Centrifugal Pump |             |
|------------------------------|-------------|
| Mfg: APV Crepaco             | Model: 6    |
| Stock No.: BZCH100.a         | Serial No.: |

APV Crepaco Centrifugal Pump. Model: 6. Flow rate for new pump is 140 gpm with required horsepower and pressure. Discuss with salesperson your process and product to determine if this refurbished pump should handle your specific duty. Impeller diameter: 4-1/2 in. Gator industrial electric motor, 2 hp, 3480 rpm, 208-230/460 V, 4.9-4.8/2.4 amps, 60 Hz, 3 phase. Inlets: (1) 2 in. ACME fitting. Outlets: (1) 1-1/2 in. ACME fitting. Pump and motor and mounted on a cart for mobility. Overall dimensions: 1 ft. 7 in. L x 8-1/2 in. W x 1 ft. 1-1/2 in. H. (ACN31)