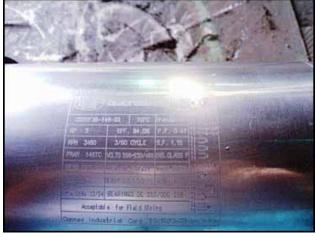

| APV Crepaco Centrifugal Pump |             |
|------------------------------|-------------|
| Mfg: APV Crepaco             | Model: 6    |
| Stock No.: BZCH100.a         | Serial No.: |

APV Crepaco Centrifugal Pump. Model: 6. Flow rate for new pump is 140 gpm with required horsepower and pressure. Discuss with salesperson your process and product to determine if this refurbished pump should handle your specific duty. Impeller diameter: 4-1/2 in. Gator industrial electric motor, 2 hp, 3480 rpm, 208-230/460 V, 4.9-4.8/2.4 amps, 60 Hz, 3 phase. Inlets: (1) 2 in. ACME fitting. Outlets: (1) 1-1/2 in. ACME fitting. Pump and motor and mounted on a cart for mobility. Overall dimensions: 1 ft. 7 in. L x 8-1/2 in. W x 1 ft. 1-1/2 in. H. (ACN31)