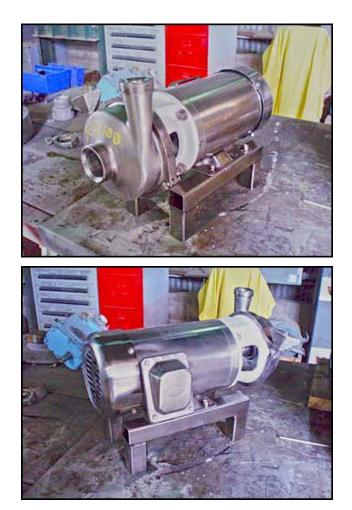

| APV Crepaco Centrifugal Pump |             |
|------------------------------|-------------|
| Mfg: APV Crepaco             | Model: 6    |
| Stock No.: BZCH100.a         | Serial No.: |

APV Crepaco Centrifugal Pump. Model: 6. Flow rate for new pump is 140 gpm with required horsepower and pressure. Discuss with salesperson your process and product to determine if this refurbished pump should handle your specific duty. Impeller diameter: 4-1/2 in. Gator industrial electric motor, 2 hp, 3480 rpm, 208-230/460 V, 4.9-4.8/2.4 amps, 60 Hz, 3 phase. Inlets: (1) 2 in. ACME fitting. Outlets: (1) 1-1/2 in. ACME fitting. Pump and motor and mounted on a cart for mobility. Overall dimensions: 1 ft. 7 in. L x 8-1/2 in. W x 1 ft. 1-1/2 in. H. (ACN31)