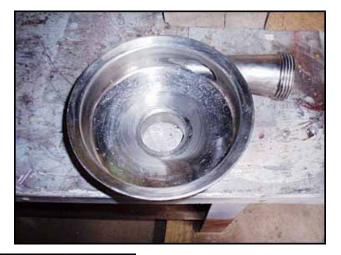

| APV Crepaco Centrifugal Pump |             |
|------------------------------|-------------|
| Mfg: APV Crepaco             | Model: 6    |
| Stock No.: BZCH100.a         | Serial No.: |

APV Crepaco Centrifugal Pump. Model: 6. Flow rate for new pump is 140 gpm with required horsepower and pressure. Discuss with salesperson your process and product to determine if this refurbished pump should handle your specific duty. Impeller diameter: 4-1/2 in. Gator industrial electric motor, 2 hp, 3480 rpm, 208-230/460 V, 4.9-4.8/2.4 amps, 60 Hz, 3 phase. Inlets: (1) 2 in. ACME fitting. Outlets: (1) 1-1/2 in. ACME fitting. Pump and motor and mounted on a cart for mobility. Overall dimensions: 1 ft. 7 in. L x 8-1/2 in. W x 1 ft. 1-1/2 in. H. (ACN31)