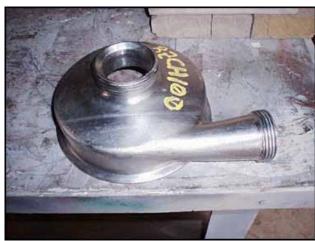

| APV Crepaco Centrifugal Pump |             |
|------------------------------|-------------|
| Mfg: APV Crepaco             | Model: 6    |
| Stock No.: BZCH100.a         | Serial No.: |

APV Crepaco Centrifugal Pump. Model: 6. Flow rate for new pump is 140 gpm with required horsepower and pressure. Discuss with salesperson your process and product to determine if this refurbished pump should handle your specific duty. Impeller diameter: 4-1/2 in. Gator industrial electric motor, 2 hp, 3480 rpm, 208-230/460 V, 4.9-4.8/2.4 amps, 60 Hz, 3 phase. Inlets: (1) 2 in. ACME fitting. Outlets: (1) 1-1/2 in. ACME fitting. Pump and motor and mounted on a cart for mobility. Overall dimensions: 1 ft. 7 in. L x 8-1/2 in. W x 1 ft. 1-1/2 in. H. (ACN31)