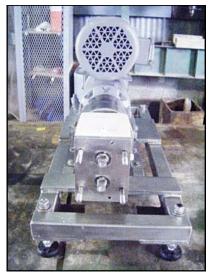

| APV R-Series Positive Displacement Pump |                    |
|-----------------------------------------|--------------------|
| Mfg: APV                                | Model: R0R         |
| Stock No.: BZCH105F                     | Serial No.: F-4644 |

APV R-Series Positive Displacement Pump. Model: R0R. S/N: F-4644. Flow rate for new pump is 2 gpm with required horsepower and pressure. Maximum speed: 600 rpm. The pump displacement per RPM is .0046 gallons. Product contact surfaces are made from stainless steel. Baldor electric motor, 1 hp, 1745 rpm, 230/460 V, 3.4/1.7 amps, 60 Hz, 3 phase. Reliance Electric variable gear drive, maximum rpm: 346, minimum rpm: 34.6. Inlets/outlets: (2) 1-1/2 in. dia. ACME fittings. Overall dimensions: 1 ft. 6 in L x 1 ft. W x 1 ft. 6 in. H. (ACN47a)