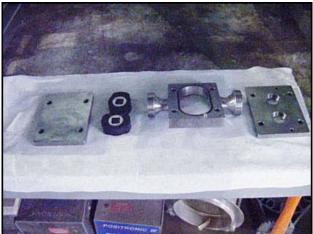

APV R-Series Positive Displacement Pump. Model: R0R. S/N: F-4644. Flow rate for new pump is 2 gpm with required horsepower and pressure. Maximum speed: 600 rpm. The pump displacement per RPM is .0046 gallons. Product contact surfaces are made from stainless steel. Baldor electric motor, 1 hp, 1745 rpm, 230/460 V, 3.4/1.7 amps, 60 Hz, 3 phase. Reliance Electric variable gear drive, maximum rpm: 346, minimum rpm: 34.6. Inlets/outlets: (2) 1-1/2 in. dia. ACME fittings. Overall dimensions: 1 ft. 6 in L x 1 ft. W x 1 ft. 6 in. H. (ACN47a)