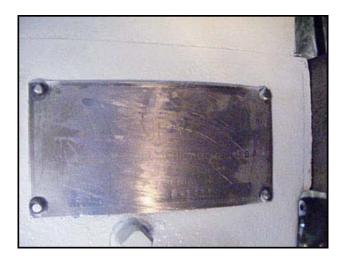

| APV R-Series Positive Displacement Pump |                    |
|-----------------------------------------|--------------------|
| Mfg: APV                                | Model: R0R         |
| Stock No.: BZCH105F                     | Serial No.: F-4644 |

APV R-Series Positive Displacement Pump. Model: R0R. S/N: F-4644. Flow rate for new pump is 2 gpm with required horsepower and pressure. Maximum speed: 600 rpm. The pump displacement per RPM is .0046 gallons. Product contact surfaces are made from stainless steel. Baldor electric motor, 1 hp, 1745 rpm, 230/460 V, 3.4/1.7 amps, 60 Hz, 3 phase. Reliance Electric variable gear drive, maximum rpm: 346, minimum rpm: 34.6. Inlets/outlets: (2) 1-1/2 in. dia. ACME fittings. Overall dimensions: 1 ft. 6 in L x 1 ft. W x 1 ft. 6 in. H. (ACN47a)