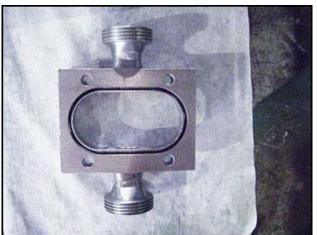

APV R-Series Positive Displacement Pump. Model: R0R. S/N: F-4644. Flow rate for new pump is 2 gpm with required horsepower and pressure. Maximum speed: 600 rpm. The pump displacement per RPM is .0046 gallons. Product contact surfaces are made from stainless steel. Baldor electric motor, 1 hp, 1745 rpm, 230/460 V, 3.4/1.7 amps, 60 Hz, 3 phase. Reliance Electric variable gear drive, maximum rpm: 346, minimum rpm: 34.6. Inlets/outlets: (2) 1-1/2 in. dia. ACME fittings. Overall dimensions: 1 ft. 6 in L x 1 ft. W x 1 ft. 6 in. H. (ACN47a)