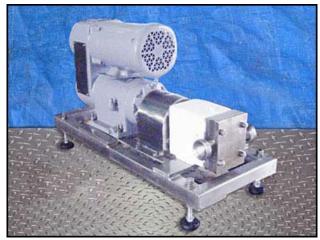

| APV R-Series Positive Displacement Pump |                    |
|-----------------------------------------|--------------------|
| Mfg: APV                                | Model: R0R         |
| Stock No.: BZCH105F                     | Serial No.: F-4644 |

APV R-Series Positive Displacement Pump. Model: R0R. S/N: F-4644. Flow rate for new pump is 2 gpm with required horsepower and pressure. Maximum speed: 600 rpm. The pump displacement per RPM is .0046 gallons. Product contact surfaces are made from stainless steel. Baldor electric motor, 1 hp, 1745 rpm, 230/460 V, 3.4/1.7 amps, 60 Hz, 3 phase. Reliance Electric variable gear drive, maximum rpm: 346, minimum rpm: 34.6. Inlets/outlets: (2) 1-1/2 in. dia. ACME fittings. Overall dimensions: 1 ft. 6 in L x 1 ft. W x 1 ft. 6 in. H. (ACN47a)