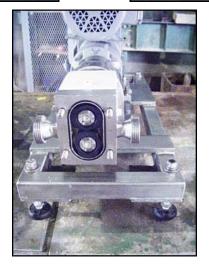

| APV R-Series Positive Displacement Pump |                    |
|-----------------------------------------|--------------------|
| Mfg: APV                                | Model: R0R         |
| Stock No.: BZCH105F                     | Serial No.: F-4644 |

APV R-Series Positive Displacement Pump. Model: R0R. S/N: F-4644. Flow rate for new pump is 2 gpm with required horsepower and pressure. Maximum speed: 600 rpm. The pump displacement per RPM is .0046 gallons. Product contact surfaces are made from stainless steel. Baldor electric motor, 1 hp, 1745 rpm, 230/460 V, 3.4/1.7 amps, 60 Hz, 3 phase. Reliance Electric variable gear drive, maximum rpm: 346, minimum rpm: 34.6. Inlets/outlets: (2) 1-1/2 in. dia. ACME fittings. Overall dimensions: 1 ft. 6 in L x 1 ft. W x 1 ft. 6 in. H. (ACN47a)