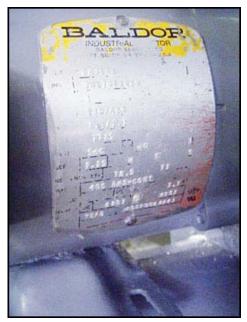

APV R-Series Positive Displacement Pump. Model: R0R. S/N: F-4644. Flow rate for new pump is 2 gpm with required horsepower and pressure. Maximum speed: 600 rpm. The pump displacement per RPM is .0046 gallons. Product contact surfaces are made from stainless steel. Baldor electric motor, 1 hp, 1745 rpm, 230/460 V, 3.4/1.7 amps, 60 Hz, 3 phase. Reliance Electric variable gear drive, maximum rpm: 346, minimum rpm: 34.6. Inlets/outlets: (2) 1-1/2 in. dia. ACME fittings. Overall dimensions: 1 ft. 6 in L x 1 ft. W x 1 ft. 6 in. H. (ACN47a)