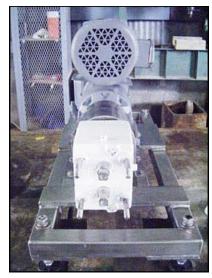

| APV R-Series Positive Displacement Pump |                    |
|-----------------------------------------|--------------------|
| Mfg: APV                                | Model: R0R         |
| Stock No.: BZCH105F                     | Serial No.: F-4644 |

APV R-Series Positive Displacement Pump. Model: R0R. S/N: F-4644. Flow rate for new pump is 2 gpm with required horsepower and pressure. Maximum speed: 600 rpm. The pump displacement per RPM is .0046 gallons. Product contact surfaces are made from stainless steel. Baldor electric motor, 1 hp, 1745 rpm, 230/460 V, 3.4/1.7 amps, 60 Hz, 3 phase. Reliance Electric variable gear drive, maximum rpm: 346, minimum rpm: 34.6. Inlets/outlets: (2) 1-1/2 in. dia. ACME fittings. Overall dimensions: 1 ft. 6 in L x 1 ft. W x 1 ft. 6 in. H. (ACN47a)