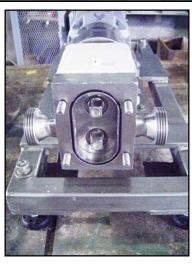

| APV R-Series Positive Displacement Pump |                    |
|-----------------------------------------|--------------------|
| Mfg: APV                                | Model: R0R         |
| Stock No.: BZCH105F                     | Serial No.: F-4644 |

APV R-Series Positive Displacement Pump. Model: R0R. S/N: F-4644. Flow rate for new pump is 2 gpm with required horsepower and pressure. Maximum speed: 600 rpm. The pump displacement per RPM is .0046 gallons. Product contact surfaces are made from stainless steel. Baldor electric motor, 1 hp, 1745 rpm, 230/460 V, 3.4/1.7 amps, 60 Hz, 3 phase. Reliance Electric variable gear drive, maximum rpm: 346, minimum rpm: 34.6. Inlets/outlets: (2) 1-1/2 in. dia. ACME fittings. Overall dimensions: 1 ft. 6 in L x 1 ft. W x 1 ft. 6 in. H. (ACN47a)