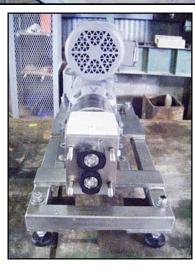

| APV R-Series Positive Displacement Pump |                    |
|-----------------------------------------|--------------------|
| Mfg: APV                                | Model: R0R         |
| Stock No.: BZCH105F                     | Serial No.: F-4644 |

APV R-Series Positive Displacement Pump. Model: R0R. S/N: F-4644. Flow rate for new pump is 2 gpm with required horsepower and pressure. Maximum speed: 600 rpm. The pump displacement per RPM is .0046 gallons. Product contact surfaces are made from stainless steel. Baldor electric motor, 1 hp, 1745 rpm, 230/460 V, 3.4/1.7 amps, 60 Hz, 3 phase. Reliance Electric variable gear drive, maximum rpm: 346, minimum rpm: 34.6. Inlets/outlets: (2) 1-1/2 in. dia. ACME fittings. Overall dimensions: 1 ft. 6 in L x 1 ft. W x 1 ft. 6 in. H. (ACN47a)