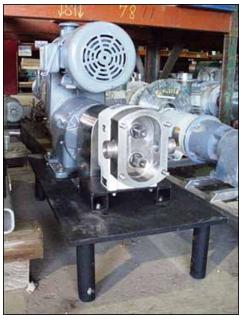

| Crepaco Size 3 Positive Displacement Pump |                    |
|-------------------------------------------|--------------------|
| Mfg: Crepaco                              | Model: 3R          |
| Stock No: BZCH105.1                       | Serial No: 3R-5466 |

APV Positive Displacement Pump. S/N: 3R-5466. Size: 3. Approximate capacity: 55 gpm. Maximum speed: 900 rpm. Displacement per 100 revolutions: 6.4 gallon Toshiba electric motor, 3 hp, 1755 rpm, 230/460 V, 7.6/3.8 amps, 60 Hz, 3 phase. Reliance Electric variable gear drive, maximum rpm: 550, minimum rpm: 5.5. Inlets/outlets: (2) 1-1/2 in. dia. ACME fittings. Overall dimensions: Overall dimensions: 3 ft. 4 in L x 1 ft. 6 in W x 2 ft. 8 in. H.