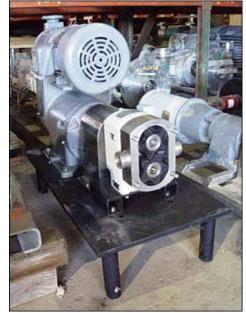

| Crepaco Size 3 Positive Displacement Pump |                    |
|-------------------------------------------|--------------------|
| Mfg: Crepaco                              | Model: 3R          |
| Stock No: BZCH105.1                       | Serial No: 3R-5466 |

APV Positive Displacement Pump. S/N: 3R-5466. Size: 3. Approximate capacity: 55 gpm. Maximum speed: 900 rpm. Displacement per 100 revolutions: 6.4 gallon Toshiba electric motor, 3 hp, 1755 rpm, 230/460 V, 7.6/3.8 amps, 60 Hz, 3 phase. Reliance Electric variable gear drive, maximum rpm: 550, minimum rpm: 5.5. Inlets/outlets: (2) 1-1/2 in. dia. ACME fittings. Overall dimensions: Overall dimensions: 3 ft. 4 in L x 1 ft. 6 in W x 2 ft. 8 in. H.