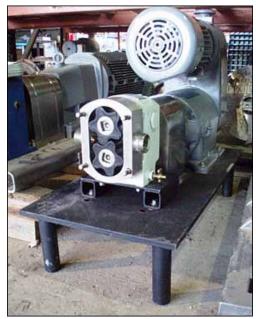

| Crepaco Size 3 Positive Displacement Pump |                    |
|-------------------------------------------|--------------------|
| Mfg: Crepaco                              | Model: 3R          |
| Stock No: BZCH105.1                       | Serial No: 3R-5466 |

APV Positive Displacement Pump. S/N: 3R-5466. Size: 3. Approximate capacity: 55 gpm. Maximum speed: 900 rpm. Displacement per 100 revolutions: 6.4 gallon Toshiba electric motor, 3 hp, 1755 rpm, 230/460 V, 7.6/3.8 amps, 60 Hz, 3 phase. Reliance Electric variable gear drive, maximum rpm: 550, minimum rpm: 5.5. Inlets/outlets: (2) 1-1/2 in. dia. ACME fittings. Overall dimensions: Overall dimensions: 3 ft. 4 in L x 1 ft. 6 in W x 2 ft. 8 in. H.