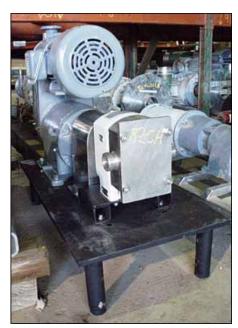

| Crepaco Size 3 Positive Displacement Pump |                    |
|-------------------------------------------|--------------------|
| Mfg: Crepaco                              | Model: 3R          |
| Stock No: BZCH105.1                       | Serial No: 3R-5466 |

APV Positive Displacement Pump. S/N: 3R-5466. Size: 3. Approximate capacity: 55 gpm. Maximum speed: 900 rpm. Displacement per 100 revolutions: 6.4 gallon Toshiba electric motor, 3 hp, 1755 rpm, 230/460 V, 7.6/3.8 amps, 60 Hz, 3 phase. Reliance Electric variable gear drive, maximum rpm: 550, minimum rpm: 5.5. Inlets/outlets: (2) 1-1/2 in. dia. ACME fittings. Overall dimensions: Overall dimensions: 3 ft. 4 in L x 1 ft. 6 in W x 2 ft. 8 in. H.