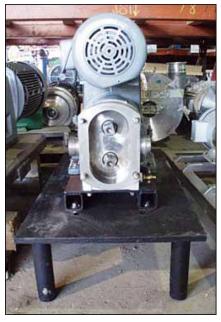

| Crepaco Size 3 Positive Displacement Pump |                    |
|-------------------------------------------|--------------------|
| Mfg: Crepaco                              | Model: 3R          |
| Stock No: BZCH105.1                       | Serial No: 3R-5466 |

APV Positive Displacement Pump. S/N: 3R-5466. Size: 3. Approximate capacity: 55 gpm. Maximum speed: 900 rpm. Displacement per 100 revolutions: 6.4 gallon Toshiba electric motor, 3 hp, 1755 rpm, 230/460 V, 7.6/3.8 amps, 60 Hz, 3 phase. Reliance Electric variable gear drive, maximum rpm: 550, minimum rpm: 5.5. Inlets/outlets: (2) 1-1/2 in. dia. ACME fittings. Overall dimensions: Overall dimensions: 3 ft. 4 in L x 1 ft. 6 in W x 2 ft. 8 in. H.