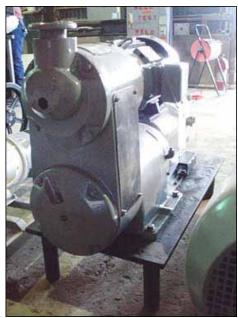

| Crepaco Size 3 Positive Displacement Pump |                    |
|-------------------------------------------|--------------------|
| Mfg: Crepaco                              | Model: 3R          |
| Stock No: BZCH105.1                       | Serial No: 3R-5466 |

APV Positive Displacement Pump. S/N: 3R-5466. Size: 3. Approximate capacity: 55 gpm. Maximum speed: 900 rpm. Displacement per 100 revolutions: 6.4 gallon Toshiba electric motor, 3 hp, 1755 rpm, 230/460 V, 7.6/3.8 amps, 60 Hz, 3 phase. Reliance Electric variable gear drive, maximum rpm: 550, minimum rpm: 5.5. Inlets/outlets: (2) 1-1/2 in. dia. ACME fittings. Overall dimensions: Overall dimensions: 3 ft. 4 in L x 1 ft. 6 in W x 2 ft. 8 in. H.