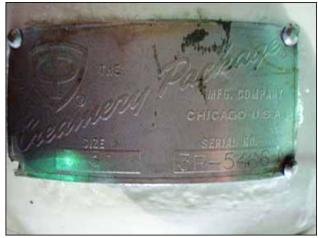

| Crepaco Size 3 Positive Displacement Pump |                    |
|-------------------------------------------|--------------------|
| Mfg: Crepaco                              | Model: 3R          |
| Stock No: BZCH105.1                       | Serial No: 3R-5466 |

APV Positive Displacement Pump. S/N: 3R-5466. Size: 3. Approximate capacity: 55 gpm. Maximum speed: 900 rpm. Displacement per 100 revolutions: 6.4 gallon Toshiba electric motor, 3 hp, 1755 rpm, 230/460 V, 7.6/3.8 amps, 60 Hz, 3 phase. Reliance Electric variable gear drive, maximum rpm: 550, minimum rpm: 5.5. Inlets/outlets: (2) 1-1/2 in. dia. ACME fittings. Overall dimensions: Overall dimensions: 3 ft. 4 in L x 1 ft. 6 in W x 2 ft. 8 in. H.