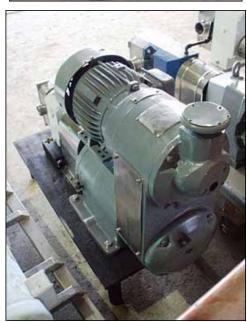

| Crepaco Size 3 Positive Displacement Pump |                    |
|-------------------------------------------|--------------------|
| Mfg: Crepaco                              | Model: 3R          |
| Stock No: BZCH105.1                       | Serial No: 3R-5466 |

APV Positive Displacement Pump. S/N: 3R-5466. Size: 3. Approximate capacity: 55 gpm. Maximum speed: 900 rpm. Displacement per 100 revolutions: 6.4 gallon Toshiba electric motor, 3 hp, 1755 rpm, 230/460 V, 7.6/3.8 amps, 60 Hz, 3 phase. Reliance Electric variable gear drive, maximum rpm: 550, minimum rpm: 5.5. Inlets/outlets: (2) 1-1/2 in. dia. ACME fittings. Overall dimensions: Overall dimensions: 3 ft. 4 in L x 1 ft. 6 in W x 2 ft. 8 in. H.