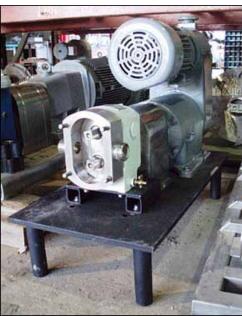

| Crepaco Size 3 Positive Displacement Pump |                    |
|-------------------------------------------|--------------------|
| Mfg: Crepaco                              | Model: 3R          |
| Stock No: BZCH105.1                       | Serial No: 3R-5466 |

APV Positive Displacement Pump. S/N: 3R-5466. Size: 3. Approximate capacity: 55 gpm. Maximum speed: 900 rpm. Displacement per 100 revolutions: 6.4 gallon Toshiba electric motor, 3 hp, 1755 rpm, 230/460 V, 7.6/3.8 amps, 60 Hz, 3 phase. Reliance Electric variable gear drive, maximum rpm: 550, minimum rpm: 5.5. Inlets/outlets: (2) 1-1/2 in. dia. ACME fittings. Overall dimensions: Overall dimensions: 3 ft. 4 in L x 1 ft. 6 in W x 2 ft. 8 in. H.