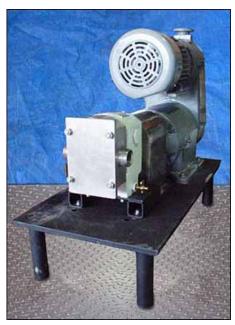

| Crepaco Size 3 Positive Displacement Pump |                    |
|-------------------------------------------|--------------------|
| Mfg: Crepaco                              | Model: 3R          |
| Stock No: BZCH105.1                       | Serial No: 3R-5466 |

APV Positive Displacement Pump. S/N: 3R-5466. Size: 3. Approximate capacity: 55 gpm. Maximum speed: 900 rpm. Displacement per 100 revolutions: 6.4 gallon Toshiba electric motor, 3 hp, 1755 rpm, 230/460 V, 7.6/3.8 amps, 60 Hz, 3 phase. Reliance Electric variable gear drive, maximum rpm: 550, minimum rpm: 5.5. Inlets/outlets: (2) 1-1/2 in. dia. ACME fittings. Overall dimensions: Overall dimensions: 3 ft. 4 in L x 1 ft. 6 in W x 2 ft. 8 in. H.