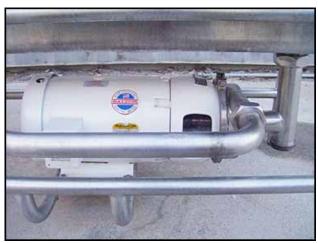

Sani-Matic Stainless Steel COP Tank. Model: URWJ-100. Inside straight-wall dimensions: 6 ft. 6 in. L x 1 ft. 1 in. W x 1 ft. 5 in. H. (18) 3/8 in. dia. sanitary side jets. APV Crepaco stainless steel centrifugal pump. Model: 8. S/N: 18-10771. Baldor Motor: 10 hp, 3450 rpm, 208-230/460 V, 60 Hz, 3 phase. Pump provides for the recirculation of water and chemicals for a rolling wash action. Inlets: 6 ft. 6 in. L x 1 ft. 1 in. W (top infeed). Outlet: (1) 2-1/2 ACME fitting. Overall dimensions: 6 ft. 10 in. L x 1 ft. 1 in. W x 3 ft. 2 in. H.(ACN182).