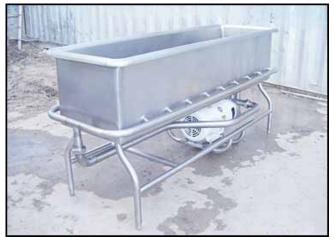

Sani-Matic Stainless Steel COP Tank. Model: URWJ-100. Inside straight-wall dimensions: 6 ft. 6 in. L x 1 ft. 1 in. W x 1 ft. 5 in. H. (18) 3/8 in. dia. sanitary side jets. APV Crepaco stainless steel centrifugal pump. Model: 8. S/N: 18-10771. Baldor Motor: 10 hp, 3450 rpm, 208-230/460 V, 60 Hz, 3 phase. Pump provides for the recirculation of water and chemicals for a rolling wash action. Inlets: 6 ft. 6 in. L x 1 ft. 1 in. W (top infeed). Outlet: (1) 2-1/2 ACME fitting. Overall dimensions: 6 ft. 10 in. L x 1 ft. 1 in. W x 3 ft. 2 in. H.(ACN182).