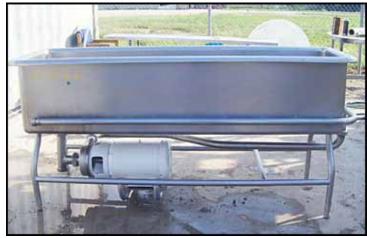

Sani-Matic Stainless Steel COP Tank. Model: URWJ-100. Inside straight-wall dimensions: 6 ft. 6 in. L x 1 ft. 1 in. W x 1 ft. 5 in. H. (18) 3/8 in. dia. sanitary side jets. APV Crepaco stainless steel centrifugal pump. Model: 8. S/N: 18-10771. Baldor Motor: 10 hp, 3450 rpm, 208-230/460 V, 60 Hz, 3 phase. Pump provides for the recirculation of water and chemicals for a rolling wash action. Inlets: 6 ft. 6 in. L x 1 ft. 1 in. W (top infeed). Outlet: (1) 2-1/2 ACME fitting. Overall dimensions: 6 ft. 10 in. L x 1 ft. 1 in. W x 3 ft. 2 in. H.(ACN182).