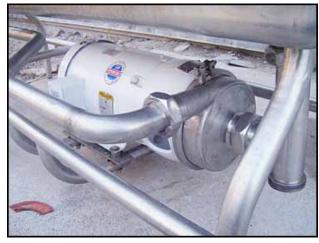

Sani-Matic Stainless Steel COP Tank. Model: URWJ-100. Inside straight-wall dimensions: 6 ft. 6 in. L x 1 ft. 1 in. W x 1 ft. 5 in. H. (18) 3/8 in. dia. sanitary side jets. APV Crepaco stainless steel centrifugal pump. Model: 8. S/N: 18-10771. Baldor Motor: 10 hp, 3450 rpm, 208-230/460 V, 60 Hz, 3 phase. Pump provides for the recirculation of water and chemicals for a rolling wash action. Inlets: 6 ft. 6 in. L x 1 ft. 1 in. W (top infeed). Outlet: (1) 2-1/2 ACME fitting. Overall dimensions: 6 ft. 10 in. L x 1 ft. 1 in. W x 3 ft. 2 in. H.(ACN182).