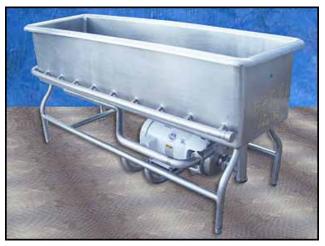

| Sani-Matic Stainless Steel COP Tank – 100 Gallon |                 |
|--------------------------------------------------|-----------------|
| Mfg: Sani-Matic                                  | Model: URWJ-100 |
| Stock No.: BZCH126.36                            | Serial No.:     |

Sani-Matic Stainless Steel COP Tank. Model: URWJ-100. Inside straight-wall dimensions: 6 ft. 6 in. L x 1 ft. 1 in. W x 1 ft. 5 in. H. (18) 3/8 in. dia. sanitary side jets. APV Crepaco stainless steel centrifugal pump. Model: 8. S/N: 18-10771. Baldor Motor: 10 hp, 3450 rpm, 208-230/460 V, 60 Hz, 3 phase. Pump provides for the recirculation of water and chemicals for a rolling wash action. Inlets: 6 ft. 6 in. L x 1 ft. 1 in. W (top infeed). Outlet: (1) 2-1/2 ACME fitting. Overall dimensions: 6 ft. 10 in. L x 1 ft. 1 in. W x 3 ft. 2 in. H.(ACN182).