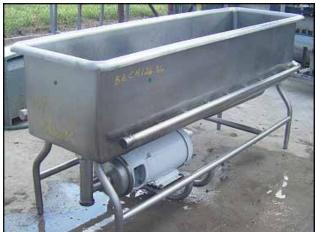

| Sani-Matic Stainless Steel COP Tank – 100 Gallon |                 |
|--------------------------------------------------|-----------------|
| Mfg: Sani-Matic                                  | Model: URWJ-100 |
| Stock No.: BZCH126.36                            | Serial No.:     |

Sani-Matic Stainless Steel COP Tank. Model: URWJ-100. Inside straight-wall dimensions: 6 ft. 6 in. L x 1 ft. 1 in. W x 1 ft. 5 in. H. (18) 3/8 in. dia. sanitary side jets. APV Crepaco stainless steel centrifugal pump. Model: 8. S/N: 18-10771. Baldor Motor: 10 hp, 3450 rpm, 208-230/460 V, 60 Hz, 3 phase. Pump provides for the recirculation of water and chemicals for a rolling wash action. Inlets: 6 ft. 6 in. L x 1 ft. 1 in. W (top infeed). Outlet: (1) 2-1/2 ACME fitting. Overall dimensions: 6 ft. 10 in. L x 1 ft. 1 in. W x 3 ft. 2 in. H.(ACN182).