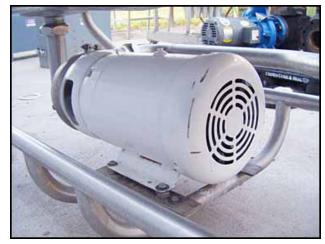

Sani-Matic Stainless Steel COP Tank. Model: URWJ-100. Inside straight-wall dimensions: 6 ft. 6 in. L x 1 ft. 1 in. W x 1 ft. 5 in. H. (18) 3/8 in. dia. sanitary side jets. APV Crepaco stainless steel centrifugal pump. Model: 8. S/N: 18-10771. Baldor Motor: 10 hp, 3450 rpm, 208-230/460 V, 60 Hz, 3 phase. Pump provides for the recirculation of water and chemicals for a rolling wash action. Inlets: 6 ft. 6 in. L x 1 ft. 1 in. W (top infeed). Outlet: (1) 2-1/2 ACME fitting. Overall dimensions: 6 ft. 10 in. L x 1 ft. 1 in. W x 3 ft. 2 in. H.(ACN182).