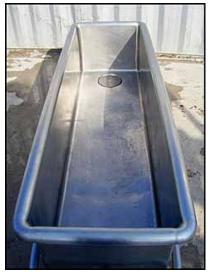

Sani-Matic Stainless Steel COP Tank. Model: URWJ-100. Inside straight-wall dimensions: 6 ft. 6 in. L x 1 ft. 1 in. W x 1 ft. 5 in. H. (18) 3/8 in. dia. sanitary side jets. APV Crepaco stainless steel centrifugal pump. Model: 8. S/N: 18-10771. Baldor Motor: 10 hp, 3450 rpm, 208-230/460 V, 60 Hz, 3 phase. Pump provides for the recirculation of water and chemicals for a rolling wash action. Inlets: 6 ft. 6 in. L x 1 ft. 1 in. W (top infeed). Outlet: (1) 2-1/2 ACME fitting. Overall dimensions: 6 ft. 10 in. L x 1 ft. 1 in. W x 3 ft. 2 in. H.(ACN182).