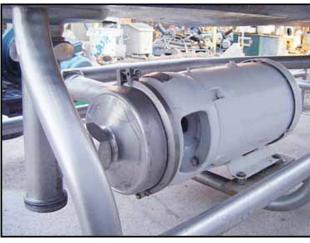

Sani-Matic Stainless Steel COP Tank. Model: URWJ-100. Inside straight-wall dimensions: 6 ft. 6 in. L x 1 ft. 1 in. W x 1 ft. 5 in. H. (18) 3/8 in. dia. sanitary side jets. APV Crepaco stainless steel centrifugal pump. Model: 8. S/N: 18-10771. Baldor Motor: 10 hp, 3450 rpm, 208-230/460 V, 60 Hz, 3 phase. Pump provides for the recirculation of water and chemicals for a rolling wash action. Inlets: 6 ft. 6 in. L x 1 ft. 1 in. W (top infeed). Outlet: (1) 2-1/2 ACME fitting. Overall dimensions: 6 ft. 10 in. L x 1 ft. 1 in. W x 3 ft. 2 in. H.(ACN182).