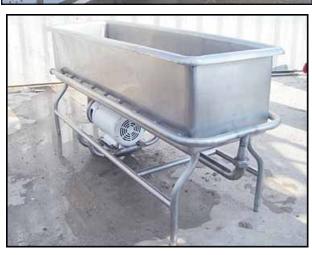

| Sani-Matic Stainless Steel COP Tank – 100 Gallon |                 |
|--------------------------------------------------|-----------------|
| Mfg: Sani-Matic                                  | Model: URWJ-100 |
| Stock No.: BZCH126.36                            | Serial No.:     |

Sani-Matic Stainless Steel COP Tank. Model: URWJ-100. Inside straight-wall dimensions: 6 ft. 6 in. L x 1 ft. 1 in. W x 1 ft. 5 in. H. (18) 3/8 in. dia. sanitary side jets. APV Crepaco stainless steel centrifugal pump. Model: 8. S/N: 18-10771. Baldor Motor: 10 hp, 3450 rpm, 208-230/460 V, 60 Hz, 3 phase. Pump provides for the recirculation of water and chemicals for a rolling wash action. Inlets: 6 ft. 6 in. L x 1 ft. 1 in. W (top infeed). Outlet: (1) 2-1/2 ACME fitting. Overall dimensions: 6 ft. 10 in. L x 1 ft. 1 in. W x 3 ft. 2 in. H.(ACN182).