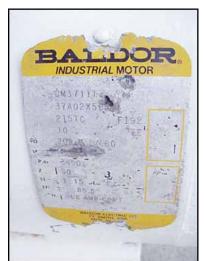

Sani-Matic Stainless Steel COP Tank. Model: URWJ-100. Inside straight-wall dimensions: 6 ft. 6 in. L x 1 ft. 1 in. W x 1 ft. 5 in. H. (18) 3/8 in. dia. sanitary side jets. APV Crepaco stainless steel centrifugal pump. Model: 8. S/N: 18-10771. Baldor Motor: 10 hp, 3450 rpm, 208-230/460 V, 60 Hz, 3 phase. Pump provides for the recirculation of water and chemicals for a rolling wash action. Inlets: 6 ft. 6 in. L x 1 ft. 1 in. W (top infeed). Outlet: (1) 2-1/2 ACME fitting. Overall dimensions: 6 ft. 10 in. L x 1 ft. 1 in. W x 3 ft. 2 in. H.(ACN182).