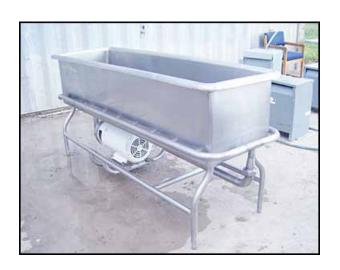

Sani-Matic Stainless Steel COP Tank. Model: URWJ-100. Inside straight-wall dimensions: 6 ft. 6 in. L x 1 ft. 1 in. W x 1 ft. 5 in. H. (18) 3/8 in. dia. sanitary side jets. APV Crepaco stainless steel centrifugal pump. Model: 8. S/N: 18-10771. Baldor Motor: 10 hp, 3450 rpm, 208-230/460 V, 60 Hz, 3 phase. Pump provides for the recirculation of water and chemicals for a rolling wash action. Inlets: 6 ft. 6 in. L x 1 ft. 1 in. W (top infeed). Outlet: (1) 2-1/2 ACME fitting. Overall dimensions: 6 ft. 10 in. L x 1 ft. 1 in. W x 3 ft. 2 in. H.(ACN182).