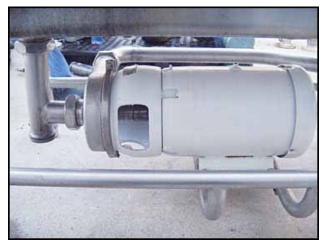

Sani-Matic Stainless Steel COP Tank. Model: URWJ-100. Inside straight-wall dimensions: 6 ft. 6 in. L x 1 ft. 1 in. W x 1 ft. 5 in. H. (18) 3/8 in. dia. sanitary side jets. APV Crepaco stainless steel centrifugal pump. Model: 8. S/N: 18-10771. Baldor Motor: 10 hp, 3450 rpm, 208-230/460 V, 60 Hz, 3 phase. Pump provides for the recirculation of water and chemicals for a rolling wash action. Inlets: 6 ft. 6 in. L x 1 ft. 1 in. W (top infeed). Outlet: (1) 2-1/2 ACME fitting. Overall dimensions: 6 ft. 10 in. L x 1 ft. 1 in. W x 3 ft. 2 in. H.(ACN182).