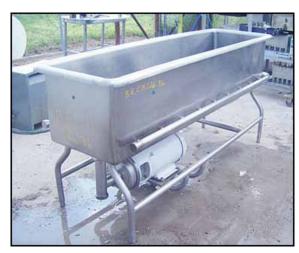

| Sani-Matic Stainless Steel COP Tank – 100 Gallon |                 |
|--------------------------------------------------|-----------------|
| Mfg: Sani-Matic                                  | Model: URWJ-100 |
| Stock No.: BZCH126.36                            | Serial No.:     |

Sani-Matic Stainless Steel COP Tank. Model: URWJ-100. Inside straight-wall dimensions: 6 ft. 6 in. L x 1 ft. 1 in. W x 1 ft. 5 in. H. (18) 3/8 in. dia. sanitary side jets. APV Crepaco stainless steel centrifugal pump. Model: 8. S/N: 18-10771. Baldor Motor: 10 hp, 3450 rpm, 208-230/460 V, 60 Hz, 3 phase. Pump provides for the recirculation of water and chemicals for a rolling wash action. Inlets: 6 ft. 6 in. L x 1 ft. 1 in. W (top infeed). Outlet: (1) 2-1/2 ACME fitting. Overall dimensions: 6 ft. 10 in. L x 1 ft. 1 in. W x 3 ft. 2 in. H.(ACN182).