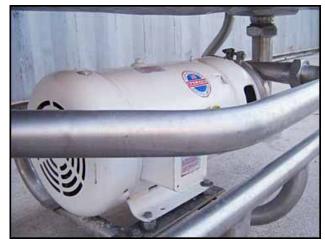

Sani-Matic Stainless Steel COP Tank. Model: URWJ-100. Inside straight-wall dimensions: 6 ft. 6 in. L x 1 ft. 1 in. W x 1 ft. 5 in. H. (18) 3/8 in. dia. sanitary side jets. APV Crepaco stainless steel centrifugal pump. Model: 8. S/N: 18-10771. Baldor Motor: 10 hp, 3450 rpm, 208-230/460 V, 60 Hz, 3 phase. Pump provides for the recirculation of water and chemicals for a rolling wash action. Inlets: 6 ft. 6 in. L x 1 ft. 1 in. W (top infeed). Outlet: (1) 2-1/2 ACME fitting. Overall dimensions: 6 ft. 10 in. L x 1 ft. 1 in. W x 3 ft. 2 in. H.(ACN182).