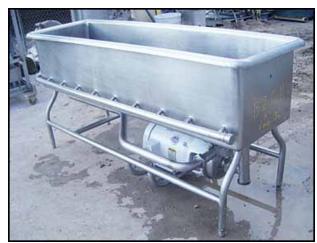

Sani-Matic Stainless Steel COP Tank. Model: URWJ-100. Inside straight-wall dimensions: 6 ft. 6 in. L x 1 ft. 1 in. W x 1 ft. 5 in. H. (18) 3/8 in. dia. sanitary side jets. APV Crepaco stainless steel centrifugal pump. Model: 8. S/N: 18-10771. Baldor Motor: 10 hp, 3450 rpm, 208-230/460 V, 60 Hz, 3 phase. Pump provides for the recirculation of water and chemicals for a rolling wash action. Inlets: 6 ft. 6 in. L x 1 ft. 1 in. W (top infeed). Outlet: (1) 2-1/2 ACME fitting. Overall dimensions: 6 ft. 10 in. L x 1 ft. 1 in. W x 3 ft. 2 in. H.(ACN182).