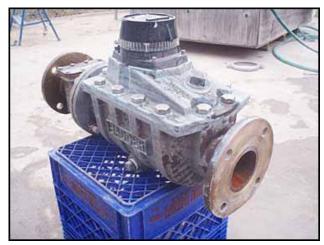

| Badger Metering System Brass In-Line Water Meter |            |
|--------------------------------------------------|------------|
| Mfg: Badger Metering System                      | Model:     |
| Stock No: BZCH535A                               | Serial No: |

Badger Metering System Brass in-Line Water Meter. Model: Meter comes with top mount readout. For use in measurement of potable cold water in residential, commercial and industrial services where flow is one direction only. Inlets/Outlets: (2) 3 in. dia. flanged ports. Flange dia.: 7-1/4 in. Mounting holes: (4) 1 in. dia. Holes ctr. to Ctr. Adjacent distance: 4-3/8 in. Holes ctr. to Ctr. opposite distance: 6 in. Overall dimensions: 2 ft. 1/4 in. L x 8-1/4 in. W x 1 ft. 1/2 in. H.