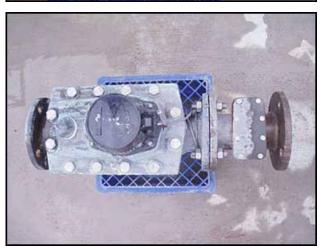

| Badger Metering System Brass In-Line Water Meter |            |
|--------------------------------------------------|------------|
| Mfg: Badger Metering System                      | Model:     |
| Stock No: BZCH535A                               | Serial No: |

Badger Metering System Brass in-Line Water Meter. Model: Meter comes with top mount readout. For use in measurement of potable cold water in residential, commercial and industrial services where flow is one direction only. Inlets/Outlets: (2) 3 in. dia. flanged ports. Flange dia.: 7-1/4 in. Mounting holes: (4) 1 in. dia. Holes ctr. to Ctr. Adjacent distance: 4-3/8 in. Holes ctr. to Ctr. opposite distance: 6 in. Overall dimensions: 2 ft. 1/4 in. L x 8-1/4 in. W x 1 ft. 1/2 in. H.