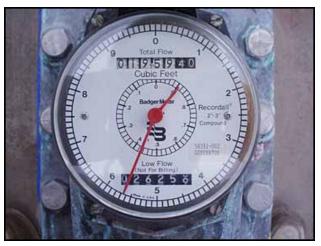

| Badger Metering System Brass In-Line Water Meter |            |
|--------------------------------------------------|------------|
| Mfg: Badger Metering System                      | Model:     |
| Stock No: BZCH535A                               | Serial No: |

Badger Metering System Brass in-Line Water Meter. Model: Meter comes with top mount readout. For use in measurement of potable cold water in residential, commercial and industrial services where flow is one direction only. Inlets/Outlets: (2) 3 in. dia. flanged ports. Flange dia.: 7-1/4 in. Mounting holes: (4) 1 in. dia. Holes ctr. to Ctr. Adjacent distance: 4-3/8 in. Holes ctr. to Ctr. opposite distance: 6 in. Overall dimensions: 2 ft. 1/4 in. L x 8-1/4 in. W x 1 ft. 1/2 in. H.