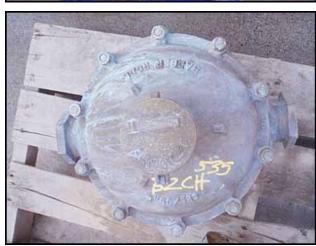

| Badger Metering System Brass In-Line Water Meter |            |
|--------------------------------------------------|------------|
| Mfg: Badger Metering System                      | Model: 180 |
| Stock No: BZCH535B                               | Serial No: |

Badger Metering System Brass In-Line Water Meter. Model:180 Meter comes with top mount readout. For use in measurement of potable cold water in residential, commercial and industrial services where flow is one direction only. Typical operating range: 21/2 - 180 GPM. Maximum operating temperature:  $80^{\circ}$  F ( $26^{\circ}$  C). Maximum operating pressure: 150 PSI. Inlets/Outlets: (2) 2 in. dia. FNPT. Overall dimensions: 1 ft. 3 in. L x 1 ft.  $\frac{1}{2}$  in. W x 10-1/2 in. H.