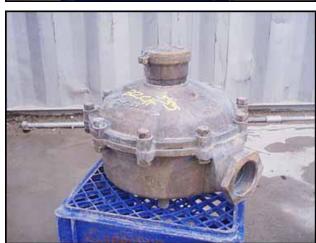

| Badger Metering System Brass In-Line Water Meter |            |
|--------------------------------------------------|------------|
| Mfg: Badger Metering System                      | Model: 180 |
| Stock No: BZCH535B                               | Serial No: |

Badger Metering System Brass In-Line Water Meter. Model:180 Meter comes with top mount readout. For use in measurement of potable cold water in residential, commercial and industrial services where flow is one direction only. Typical operating range: 21/2 - 180 GPM. Maximum operating temperature:  $80^{\circ}$  F ( $26^{\circ}$  C). Maximum operating pressure: 150 PSI. Inlets/Outlets: (2) 2 in. dia. FNPT. Overall dimensions: 1 ft. 3 in. L x 1 ft.  $\frac{1}{2}$  in. W x 10-1/2 in. H.