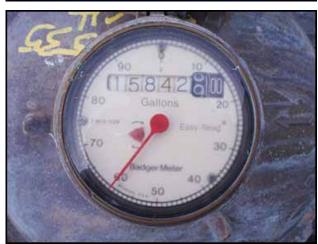

Badger Metering System Brass In-Line Water Meter. Model:180 Meter comes with top mount readout. For use in measurement of potable cold water in residential, commercial and industrial services where flow is one direction only. Typical operating range: 21/2 - 180 GPM. Maximum operating temperature:  $80^{\circ}$  F ( $26^{\circ}$  C). Maximum operating pressure: 150 PSI. Inlets/Outlets: (2) 2 in. dia. FNPT. Overall dimensions: 1 ft. 3 in. L x 1 ft.  $\frac{1}{2}$  in. W x 10-1/2 in. H.