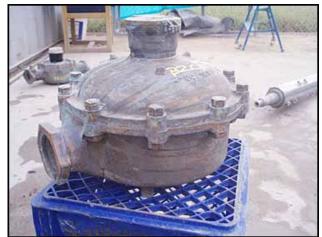

| Badger Metering System Brass In-Line Water Meter |            |
|--------------------------------------------------|------------|
| Mfg: Badger Metering System                      | Model: 180 |
| Stock No: BZCH535B                               | Serial No: |

Badger Metering System Brass In-Line Water Meter. Model:180 Meter comes with top mount readout. For use in measurement of potable cold water in residential, commercial and industrial services where flow is one direction only. Typical operating range: 21/2 - 180 GPM. Maximum operating temperature:  $80^{\circ}$  F ( $26^{\circ}$  C). Maximum operating pressure: 150 PSI. Inlets/Outlets: (2) 2 in. dia. FNPT. Overall dimensions: 1 ft. 3 in. L x 1 ft.  $\frac{1}{2}$  in. W x 10-1/2 in. H.