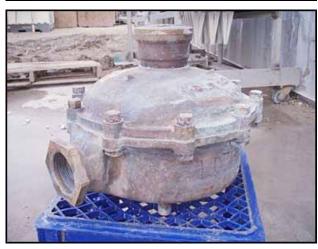

| Badger Metering System Brass In-Line Water Meter |            |
|--------------------------------------------------|------------|
| Mfg: Badger Metering System                      | Model: 180 |
| Stock No: BZCH535B                               | Serial No: |

Badger Metering System Brass In-Line Water Meter. Model:180 Meter comes with top mount readout. For use in measurement of potable cold water in residential, commercial and industrial services where flow is one direction only. Typical operating range: 21/2 - 180 GPM. Maximum operating temperature:  $80^{\circ}$  F ( $26^{\circ}$  C). Maximum operating pressure: 150 PSI. Inlets/Outlets: (2) 2 in. dia. FNPT. Overall dimensions: 1 ft. 3 in. L x 1 ft.  $\frac{1}{2}$  in. W x 10-1/2 in. H.