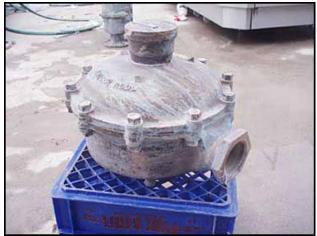

| Badger Metering System Brass In-Line Water Meter |            |
|--------------------------------------------------|------------|
| Mfg: Badger Metering System                      | Model: 180 |
| Stock No: BZCH535B                               | Serial No: |

Badger Metering System Brass In-Line Water Meter. Model:180 Meter comes with top mount readout. For use in measurement of potable cold water in residential, commercial and industrial services where flow is one direction only. Typical operating range: 21/2 - 180 GPM. Maximum operating temperature:  $80^{\circ}$  F ( $26^{\circ}$  C). Maximum operating pressure: 150 PSI. Inlets/Outlets: (2) 2 in. dia. FNPT. Overall dimensions: 1 ft. 3 in. L x 1 ft.  $\frac{1}{2}$  in. W x 10-1/2 in. H.