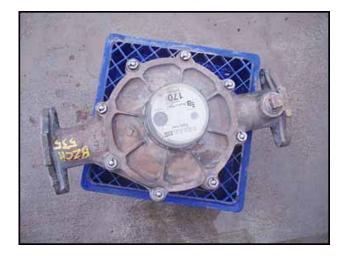

| Badger Metering System Brass In Line Water Meter |            |
|--------------------------------------------------|------------|
| Mfg: Badger Metering System                      | Model: 170 |
| Stock No: BZCH535.2a                             | Serial No: |

Badger Metering System Brass in Line Water Meter. Model: 170. Meter comes with top mount readout. For use in measurement of potable cold water in residential, commercial and industrial services where flow is one direction only. Typical operating range: 21/2 - 170 GPM. Maximum operating temperature: 80° F (26° C). Maximum operating pressure: 150 PSI. Inlets/Outlets: (2) 2 in. dia. oval flanged port. Overall dimensions: 1 ft. 5 in. L x 9-3/8 in. W x 9 in. H.