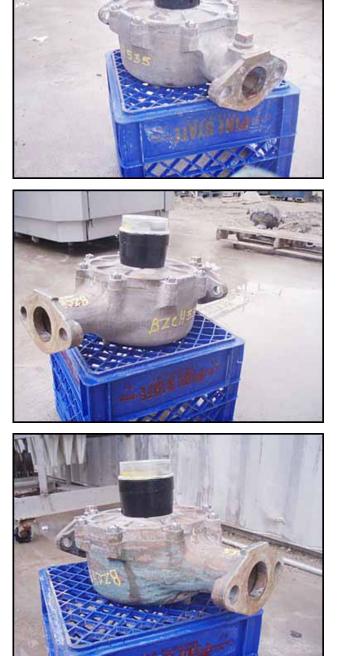

| Badger Metering System Brass In Line Water Meter |            |
|--------------------------------------------------|------------|
| Mfg: Badger Metering System                      | Model: 170 |
| Stock No: BZCH535.2a                             | Serial No: |

Badger Metering System Brass in Line Water Meter. Model: 170. Meter comes with top mount readout. For use in measurement of potable cold water in residential, commercial and industrial services where flow is one direction only. Typical operating range: 21/2 - 170 GPM. Maximum operating temperature: 80° F (26° C). Maximum operating pressure: 150 PSI. Inlets/Outlets: (2) 2 in. dia. oval flanged port. Overall dimensions: 1 ft. 5 in. L x 9-3/8 in. W x 9 in. H.