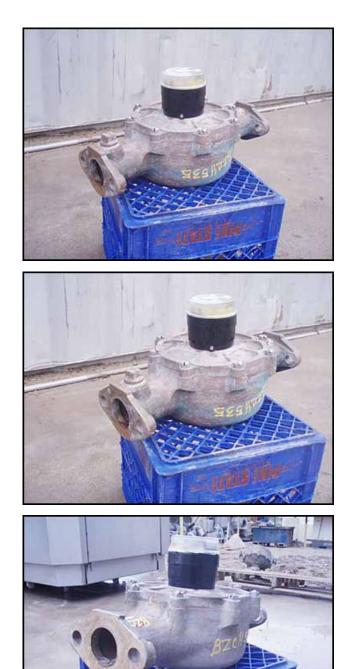

| Badger Metering System Brass In Line Water Meter |            |
|--------------------------------------------------|------------|
| Mfg: Badger Metering System                      | Model: 170 |
| Stock No: BZCH535.2a                             | Serial No: |

Badger Metering System Brass in Line Water Meter. Model: 170. Meter comes with top mount readout. For use in measurement of potable cold water in residential, commercial and industrial services where flow is one direction only. Typical operating range: 21/2 - 170 GPM. Maximum operating temperature: 80° F (26° C). Maximum operating pressure: 150 PSI. Inlets/Outlets: (2) 2 in. dia. oval flanged port. Overall dimensions: 1 ft. 5 in. L x 9-3/8 in. W x 9 in. H.