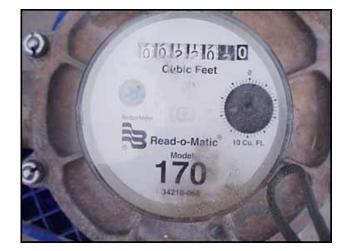

| Badger Metering System Brass In Line Water Meter |            |
|--------------------------------------------------|------------|
| Mfg: Badger Metering System                      | Model: 170 |
| Stock No: BZCH535.2a                             | Serial No: |

Badger Metering System Brass in Line Water Meter. Model: 170. Meter comes with top mount readout. For use in measurement of potable cold water in residential, commercial and industrial services where flow is one direction only. Typical operating range: 21/2 - 170 GPM. Maximum operating temperature: 80° F (26° C). Maximum operating pressure: 150 PSI. Inlets/Outlets: (2) 2 in. dia. oval flanged port. Overall dimensions: 1 ft. 5 in. L x 9-3/8 in. W x 9 in. H.