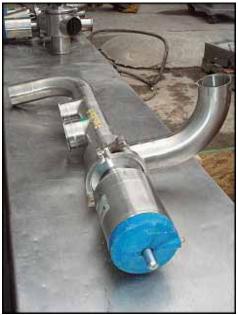

- (1) APC 3 way valve. Model: 300 N740-30-T-X, S/N: 2195.93. Inlets/Outlets: (3) 3 in. S-Line fitting. Overall dimensions: 8 in. L x 6 In. W x 1 ft. 5 in. H.
- (3) APC 3 way valve. Model: 300 N740-20-T-X(1W-2W-4W). S/N: 2113.93, 2114.93, 2115.93. Inlets/Outlets: (3) 3 in. S-Line Fitting. Overall dimensions: 9 in. L x 7-5/8 in W x 1 ft. 11-1/2 in. H.
- (1) 2 way valve. Model: 300 N740-10-T-X. S/N: 2116.93. Inlet: (1) 3 in. Straight SS pipe. Outlet: (1) 3 in. S-Line fitting. Overall dimensions: 9 in. L x 6 in. W x 1 ft. 5-7/8 in. H.
- (1) 3 way valve. S/N: 406.92. Inlet: (1) 3 in. S-Line fitting. Outlets: (2) 3 in. Straight SS pipe. Overall dimensions: 9 in L x 6-5/8 in W x 1 ft. 3-1/4 in H.
- (1) 2 way valve with multiple outlet ports. Model 300 N740-10-T-X. Inlets: (1) 3 in. straight SS pipe. Outlets: (2) 3 in. S-Line fitting, (1) 3 in. straight SS pipe. Overall dimensions: 1 ft. 8 in. L x 10-1/2 in. W x 3 ft. ¾ in. H.