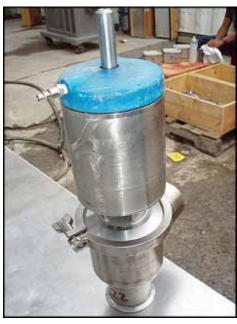

| Assorted APC Air Actuated Valves |                     |
|----------------------------------|---------------------|
| Mfg: APC                         | Model: See list     |
| Stock No: BZCH545.a              | Serial No: See list |

- (1) APC 3 way valve. Model: 300 N740-30-T-X, S/N: 2195.93. Inlets/Outlets: (3) 3 in. S-Line fitting. Overall dimensions: 8 in. L x 6 In. W x 1 ft. 5 in. H.
- (3) APC 3 way valve. Model: 300 N740-20-T-X(1W-2W-4W). S/N: 2113.93, 2114.93, 2115.93. Inlets/Outlets: (3) 3 in. S-Line Fitting. Overall dimensions: 9 in. L x 7-5/8 in W x 1 ft. 11-1/2 in. H.
- (1) 2 way valve. Model: 300 N740-10-T-X. S/N: 2116.93. Inlet: (1) 3 in. Straight SS pipe. Outlet: (1) 3 in. S-Line fitting. Overall dimensions: 9 in. L x 6 in. W x 1 ft. 5-7/8 in. H.
- (1) 3 way valve. S/N: 406.92. Inlet: (1) 3 in. S-Line fitting. Outlets: (2) 3 in. Straight SS pipe. Overall dimensions: 9 in L x 6-5/8 in W x 1 ft. 3-1/4 in H.
- (1) 2 way valve with multiple outlet ports. Model 300 N740-10-T-X. Inlets: (1) 3 in. straight SS pipe. Outlets: (2) 3 in. S-Line fitting, (1) 3 in. straight SS pipe. Overall dimensions: 1 ft. 8 in. L x 10-1/2 in. W x 3 ft. ¾ in. H.