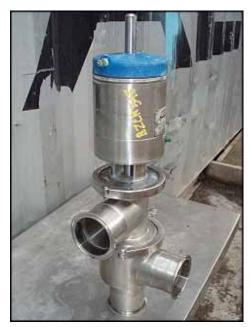

- (1) APC 3 way valve. Model: 300 N740-30-T-X, S/N: 2195.93. Inlets/Outlets: (3) 3 in. S-Line fitting. Overall dimensions: 8 in. L x 6 In. W x 1 ft. 5 in. H.
- (3) APC 3 way valve. Model: 300 N740-20-T-X(1W-2W-4W). S/N: 2113.93, 2114.93, 2115.93. Inlets/Outlets: (3) 3 in. S-Line Fitting. Overall dimensions: 9 in. L x 7-5/8 in W x 1 ft. 11-1/2 in. H.
- (1) 2 way valve. Model: 300 N740-10-T-X. S/N: 2116.93. Inlet: (1) 3 in. Straight SS pipe. Outlet: (1) 3 in. S-Line fitting. Overall dimensions: 9 in. L x 6 in. W x 1 ft. 5-7/8 in. H.
- (1) 3 way valve. S/N: 406.92. Inlet: (1) 3 in. S-Line fitting. Outlets: (2) 3 in. Straight SS pipe. Overall dimensions: 9 in L x 6-5/8 in W x 1 ft. 3-1/4 in H.
- (1) 2 way valve with multiple outlet ports. Model 300 N740-10-T-X. Inlets: (1) 3 in. straight SS pipe. Outlets: (2) 3 in. S-Line fitting, (1) 3 in. straight SS pipe. Overall dimensions: 1 ft. 8 in. L x 10-1/2 in. W x 3 ft. ¾ in. H.