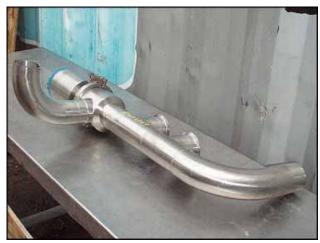

- (1) APC 3 way valve. Model: 300 N740-30-T-X, S/N: 2195.93. Inlets/Outlets: (3) 3 in. S-Line fitting. Overall dimensions: 8 in. L x 6 In. W x 1 ft. 5 in. H.
- (3) APC 3 way valve. Model: 300 N740-20-T-X(1W-2W-4W). S/N: 2113.93, 2114.93, 2115.93. Inlets/Outlets: (3) 3 in. S-Line Fitting. Overall dimensions: 9 in. L x 7-5/8 in W x 1 ft. 11-1/2 in. H.
- (1) 2 way valve. Model: 300 N740-10-T-X. S/N: 2116.93. Inlet: (1) 3 in. Straight SS pipe. Outlet: (1) 3 in. S-Line fitting. Overall dimensions: 9 in. L x 6 in. W x 1 ft. 5-7/8 in. H.
- (1) 3 way valve. S/N: 406.92. Inlet: (1) 3 in. S-Line fitting. Outlets: (2) 3 in. Straight SS pipe. Overall dimensions: 9 in L x 6-5/8 in W x 1 ft. 3-1/4 in H.
- (1) 2 way valve with multiple outlet ports. Model 300 N740-10-T-X. Inlets: (1) 3 in. straight SS pipe. Outlets: (2) 3 in. S-Line fitting, (1) 3 in. straight SS pipe. Overall dimensions: 1 ft. 8 in. L x 10-1/2 in. W x 3 ft. ¾ in. H.