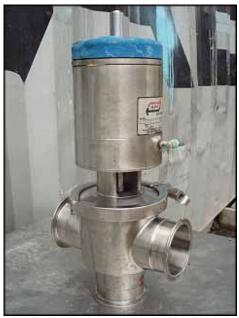

- (1) APC 3 way valve. Model: 300 N740-30-T-X, S/N: 2195.93. Inlets/Outlets: (3) 3 in. S-Line fitting. Overall dimensions: 8 in. L x 6 In. W x 1 ft. 5 in. H.
- (3) APC 3 way valve. Model: 300 N740-20-T-X(1W-2W-4W). S/N: 2113.93, 2114.93, 2115.93. Inlets/Outlets: (3) 3 in. S-Line Fitting. Overall dimensions: 9 in. L x 7-5/8 in W x 1 ft. 11-1/2 in. H.
- (1) 2 way valve. Model: 300 N740-10-T-X. S/N: 2116.93. Inlet: (1) 3 in. Straight SS pipe. Outlet: (1) 3 in. S-Line fitting. Overall dimensions: 9 in. L x 6 in. W x 1 ft. 5-7/8 in. H.
- (1) 3 way valve. S/N: 406.92. Inlet: (1) 3 in. S-Line fitting. Outlets: (2) 3 in. Straight SS pipe. Overall dimensions: 9 in L x 6-5/8 in W x 1 ft. 3-1/4 in H.
- (1) 2 way valve with multiple outlet ports. Model 300 N740-10-T-X. Inlets: (1) 3 in. straight SS pipe. Outlets: (2) 3 in. S-Line fitting, (1) 3 in. straight SS pipe. Overall dimensions: 1 ft. 8 in. L x 10-1/2 in. W x 3 ft. ¾ in. H.