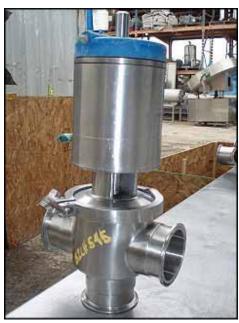

- (1) APC 3 way valve. Model: 300 N740-30-T-X, S/N: 2195.93. Inlets/Outlets: (3) 3 in. S-Line fitting. Overall dimensions: 8 in. L x 6 In. W x 1 ft. 5 in. H.
- (3) APC 3 way valve. Model: 300 N740-20-T-X(1W-2W-4W). S/N: 2113.93, 2114.93, 2115.93. Inlets/Outlets: (3) 3 in. S-Line Fitting. Overall dimensions: 9 in. L x 7-5/8 in W x 1 ft. 11-1/2 in. H.
- (1) 2 way valve. Model: 300 N740-10-T-X. S/N: 2116.93. Inlet: (1) 3 in. Straight SS pipe. Outlet: (1) 3 in. S-Line fitting. Overall dimensions: 9 in. L x 6 in. W x 1 ft. 5-7/8 in. H.
- (1) 3 way valve. S/N: 406.92. Inlet: (1) 3 in. S-Line fitting. Outlets: (2) 3 in. Straight SS pipe. Overall dimensions: 9 in L x 6-5/8 in W x 1 ft. 3-1/4 in H.
- (1) 2 way valve with multiple outlet ports. Model 300 N740-10-T-X. Inlets: (1) 3 in. straight SS pipe. Outlets: (2) 3 in. S-Line fitting, (1) 3 in. straight SS pipe. Overall dimensions: 1 ft. 8 in. L x 10-1/2 in. W x 3 ft. ¾ in. H.