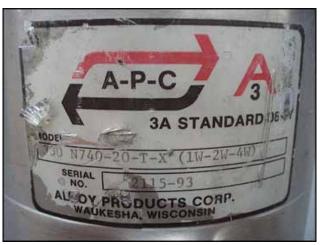

- (1) APC 3 way valve. Model: 300 N740-30-T-X, S/N: 2195.93. Inlets/Outlets: (3) 3 in. S-Line fitting. Overall dimensions: 8 in. L x 6 In. W x 1 ft. 5 in. H.
- (3) APC 3 way valve. Model: 300 N740-20-T-X(1W-2W-4W). S/N: 2113.93, 2114.93, 2115.93. Inlets/Outlets: (3) 3 in. S-Line Fitting. Overall dimensions: 9 in. L x 7-5/8 in W x 1 ft. 11-1/2 in. H.
- (1) 2 way valve. Model: 300 N740-10-T-X. S/N: 2116.93. Inlet: (1) 3 in. Straight SS pipe. Outlet: (1) 3 in. S-Line fitting. Overall dimensions: 9 in. L x 6 in. W x 1 ft. 5-7/8 in. H.
- (1) 3 way valve. S/N: 406.92. Inlet: (1) 3 in. S-Line fitting. Outlets: (2) 3 in. Straight SS pipe. Overall dimensions: 9 in L x 6-5/8 in W x 1 ft. 3-1/4 in H.
- (1) 2 way valve with multiple outlet ports. Model 300 N740-10-T-X. Inlets: (1) 3 in. straight SS pipe. Outlets: (2) 3 in. S-Line fitting, (1) 3 in. straight SS pipe. Overall dimensions: 1 ft. 8 in. L x 10-1/2 in. W x 3 ft. ¾ in. H.