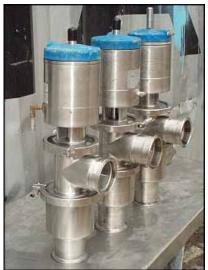

| Assorted APC Air Actuated Valves |                     |
|----------------------------------|---------------------|
| Mfg: APC                         | Model: See list     |
| Stock No: BZCH545.a              | Serial No: See list |

- (1) APC 3 way valve. Model: 300 N740-30-T-X, S/N: 2195.93. Inlets/Outlets: (3) 3 in. S-Line fitting. Overall dimensions: 8 in. L x 6 In. W x 1 ft. 5 in. H.
- (3) APC 3 way valve. Model: 300 N740-20-T-X(1W-2W-4W). S/N: 2113.93, 2114.93, 2115.93. Inlets/Outlets: (3) 3 in. S-Line Fitting. Overall dimensions: 9 in. L x 7-5/8 in W x 1 ft. 11-1/2 in. H.
- (1) 2 way valve. Model: 300 N740-10-T-X. S/N: 2116.93. Inlet: (1) 3 in. Straight SS pipe. Outlet: (1) 3 in. S-Line fitting. Overall dimensions: 9 in. L x 6 in. W x 1 ft. 5-7/8 in. H.
- (1) 3 way valve. S/N: 406.92. Inlet: (1) 3 in. S-Line fitting. Outlets: (2) 3 in. Straight SS pipe. Overall dimensions: 9 in L x 6-5/8 in W x 1 ft. 3-1/4 in H.
- (1) 2 way valve with multiple outlet ports. Model 300 N740-10-T-X. Inlets: (1) 3 in. straight SS pipe. Outlets: (2) 3 in. S-Line fitting, (1) 3 in. straight SS pipe. Overall dimensions: 1 ft. 8 in. L x 10-1/2 in. W x 3 ft. ¾ in. H.