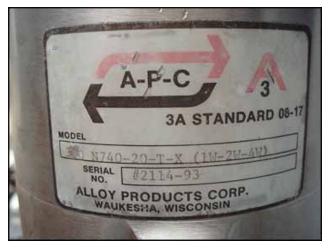

- (1) APC 3 way valve. Model: 300 N740-30-T-X, S/N: 2195.93. Inlets/Outlets: (3) 3 in. S-Line fitting. Overall dimensions: 8 in. L x 6 In. W x 1 ft. 5 in. H.
- (3) APC 3 way valve. Model: 300 N740-20-T-X(1W-2W-4W). S/N: 2113.93, 2114.93, 2115.93. Inlets/Outlets: (3) 3 in. S-Line Fitting. Overall dimensions: 9 in. L x 7-5/8 in W x 1 ft. 11-1/2 in. H.
- (1) 2 way valve. Model: 300 N740-10-T-X. S/N: 2116.93. Inlet: (1) 3 in. Straight SS pipe. Outlet: (1) 3 in. S-Line fitting. Overall dimensions: 9 in. L x 6 in. W x 1 ft. 5-7/8 in. H.
- (1) 3 way valve. S/N: 406.92. Inlet: (1) 3 in. S-Line fitting. Outlets: (2) 3 in. Straight SS pipe. Overall dimensions: 9 in L x 6-5/8 in W x 1 ft. 3-1/4 in H.
- (1) 2 way valve with multiple outlet ports. Model 300 N740-10-T-X. Inlets: (1) 3 in. straight SS pipe. Outlets: (2) 3 in. S-Line fitting, (1) 3 in. straight SS pipe. Overall dimensions: 1 ft. 8 in. L x 10-1/2 in. W x 3 ft. ¾ in. H.