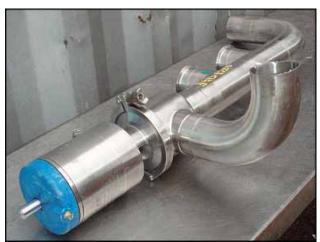

- (1) APC 3 way valve. Model: 300 N740-30-T-X, S/N: 2195.93. Inlets/Outlets: (3) 3 in. S-Line fitting. Overall dimensions: 8 in. L x 6 In. W x 1 ft. 5 in. H.
- (3) APC 3 way valve. Model: 300 N740-20-T-X(1W-2W-4W). S/N: 2113.93, 2114.93, 2115.93. Inlets/Outlets: (3) 3 in. S-Line Fitting. Overall dimensions: 9 in. L x 7-5/8 in W x 1 ft. 11-1/2 in. H.
- (1) 2 way valve. Model: 300 N740-10-T-X. S/N: 2116.93. Inlet: (1) 3 in. Straight SS pipe. Outlet: (1) 3 in. S-Line fitting. Overall dimensions: 9 in. L x 6 in. W x 1 ft. 5-7/8 in. H.
- (1) 3 way valve. S/N: 406.92. Inlet: (1) 3 in. S-Line fitting. Outlets: (2) 3 in. Straight SS pipe. Overall dimensions: 9 in L x 6-5/8 in W x 1 ft. 3-1/4 in H.
- (1) 2 way valve with multiple outlet ports. Model 300 N740-10-T-X. Inlets: (1) 3 in. straight SS pipe. Outlets: (2) 3 in. S-Line fitting, (1) 3 in. straight SS pipe. Overall dimensions: 1 ft. 8 in. L x 10-1/2 in. W x 3 ft. ¾ in. H.