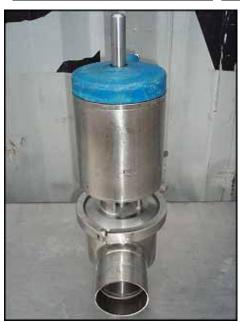

| Assorted APC Air Actuated Valves |                     |
|----------------------------------|---------------------|
| Mfg: APC                         | Model: See list     |
| Stock No: BZCH545.a              | Serial No: See list |

- (1) APC 3 way valve. Model: 300 N740-30-T-X, S/N: 2195.93. Inlets/Outlets: (3) 3 in. S-Line fitting. Overall dimensions: 8 in. L x 6 In. W x 1 ft. 5 in. H.
- (3) APC 3 way valve. Model: 300 N740-20-T-X(1W-2W-4W). S/N: 2113.93, 2114.93, 2115.93. Inlets/Outlets: (3) 3 in. S-Line Fitting. Overall dimensions: 9 in. L x 7-5/8 in W x 1 ft. 11-1/2 in. H.
- (1) 2 way valve. Model: 300 N740-10-T-X. S/N: 2116.93. Inlet: (1) 3 in. Straight SS pipe. Outlet: (1) 3 in. S-Line fitting. Overall dimensions: 9 in. L x 6 in. W x 1 ft. 5-7/8 in. H.
- (1) 3 way valve. S/N: 406.92. Inlet: (1) 3 in. S-Line fitting. Outlets: (2) 3 in. Straight SS pipe. Overall dimensions: 9 in L x 6-5/8 in W x 1 ft. 3-1/4 in H.
- (1) 2 way valve with multiple outlet ports. Model 300 N740-10-T-X. Inlets: (1) 3 in. straight SS pipe. Outlets: (2) 3 in. S-Line fitting, (1) 3 in. straight SS pipe. Overall dimensions: 1 ft. 8 in. L x 10-1/2 in. W x 3 ft. ¾ in. H.