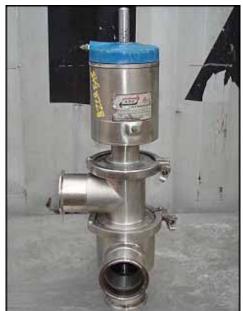

- (1) APC 3 way valve. Model: 300 N740-30-T-X, S/N: 2195.93. Inlets/Outlets: (3) 3 in. S-Line fitting. Overall dimensions: 8 in. L x 6 In. W x 1 ft. 5 in. H.
- (3) APC 3 way valve. Model: 300 N740-20-T-X(1W-2W-4W). S/N: 2113.93, 2114.93, 2115.93. Inlets/Outlets: (3) 3 in. S-Line Fitting. Overall dimensions: 9 in. L x 7-5/8 in W x 1 ft. 11-1/2 in. H.
- (1) 2 way valve. Model: 300 N740-10-T-X. S/N: 2116.93. Inlet: (1) 3 in. Straight SS pipe. Outlet: (1) 3 in. S-Line fitting. Overall dimensions: 9 in. L x 6 in. W x 1 ft. 5-7/8 in. H.
- (1) 3 way valve. S/N: 406.92. Inlet: (1) 3 in. S-Line fitting. Outlets: (2) 3 in. Straight SS pipe. Overall dimensions: 9 in L x 6-5/8 in W x 1 ft. 3-1/4 in H.
- (1) 2 way valve with multiple outlet ports. Model 300 N740-10-T-X. Inlets: (1) 3 in. straight SS pipe. Outlets: (2) 3 in. S-Line fitting, (1) 3 in. straight SS pipe. Overall dimensions: 1 ft. 8 in. L x 10-1/2 in. W x 3 ft. ¾ in. H.