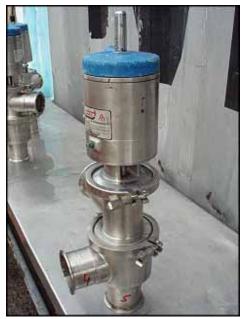

- (1) APC 3 way valve. Model: 300 N740-30-T-X, S/N: 2195.93. Inlets/Outlets: (3) 3 in. S-Line fitting. Overall dimensions: 8 in. L x 6 In. W x 1 ft. 5 in. H.
- (3) APC 3 way valve. Model: 300 N740-20-T-X(1W-2W-4W). S/N: 2113.93, 2114.93, 2115.93. Inlets/Outlets: (3) 3 in. S-Line Fitting. Overall dimensions: 9 in. L x 7-5/8 in W x 1 ft. 11-1/2 in. H.
- (1) 2 way valve. Model: 300 N740-10-T-X. S/N: 2116.93. Inlet: (1) 3 in. Straight SS pipe. Outlet: (1) 3 in. S-Line fitting. Overall dimensions: 9 in. L x 6 in. W x 1 ft. 5-7/8 in. H.
- (1) 3 way valve. S/N: 406.92. Inlet: (1) 3 in. S-Line fitting. Outlets: (2) 3 in. Straight SS pipe. Overall dimensions: 9 in L x 6-5/8 in W x 1 ft. 3-1/4 in H.
- (1) 2 way valve with multiple outlet ports. Model 300 N740-10-T-X. Inlets: (1) 3 in. straight SS pipe. Outlets: (2) 3 in. S-Line fitting, (1) 3 in. straight SS pipe. Overall dimensions: 1 ft. 8 in. L x 10-1/2 in. W x 3 ft. ¾ in. H.