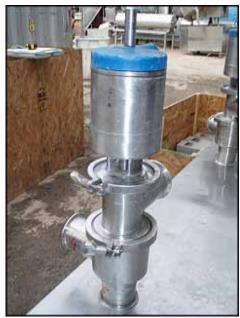

- (1) APC 3 way valve. Model: 300 N740-30-T-X, S/N: 2195.93. Inlets/Outlets: (3) 3 in. S-Line fitting. Overall dimensions: 8 in. L x 6 In. W x 1 ft. 5 in. H.
- (3) APC 3 way valve. Model: 300 N740-20-T-X(1W-2W-4W). S/N: 2113.93, 2114.93, 2115.93. Inlets/Outlets: (3) 3 in. S-Line Fitting. Overall dimensions: 9 in. L x 7-5/8 in W x 1 ft. 11-1/2 in. H.
- (1) 2 way valve. Model: 300 N740-10-T-X. S/N: 2116.93. Inlet: (1) 3 in. Straight SS pipe. Outlet: (1) 3 in. S-Line fitting. Overall dimensions: 9 in. L x 6 in. W x 1 ft. 5-7/8 in. H.
- (1) 3 way valve. S/N: 406.92. Inlet: (1) 3 in. S-Line fitting. Outlets: (2) 3 in. Straight SS pipe. Overall dimensions: 9 in L x 6-5/8 in W x 1 ft. 3-1/4 in H.
- (1) 2 way valve with multiple outlet ports. Model 300 N740-10-T-X. Inlets: (1) 3 in. straight SS pipe. Outlets: (2) 3 in. S-Line fitting, (1) 3 in. straight SS pipe. Overall dimensions: 1 ft. 8 in. L x 10-1/2 in. W x 3 ft. ¾ in. H.