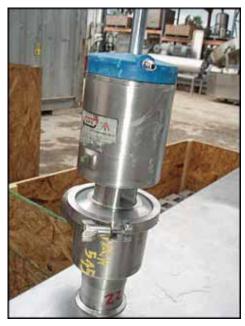

| Assorted APC Air Actuated Valves |                     |
|----------------------------------|---------------------|
| Mfg: APC                         | Model: See list     |
| Stock No: BZCH545.a              | Serial No: See list |

- (1) APC 3 way valve. Model: 300 N740-30-T-X, S/N: 2195.93. Inlets/Outlets: (3) 3 in. S-Line fitting. Overall dimensions: 8 in. L x 6 In. W x 1 ft. 5 in. H.
- (3) APC 3 way valve. Model: 300 N740-20-T-X(1W-2W-4W). S/N: 2113.93, 2114.93, 2115.93. Inlets/Outlets: (3) 3 in. S-Line Fitting. Overall dimensions: 9 in. L x 7-5/8 in W x 1 ft. 11-1/2 in. H.
- (1) 2 way valve. Model: 300 N740-10-T-X. S/N: 2116.93. Inlet: (1) 3 in. Straight SS pipe. Outlet: (1) 3 in. S-Line fitting. Overall dimensions: 9 in. L x 6 in. W x 1 ft. 5-7/8 in. H.
- (1) 3 way valve. S/N: 406.92. Inlet: (1) 3 in. S-Line fitting. Outlets: (2) 3 in. Straight SS pipe. Overall dimensions: 9 in L x 6-5/8 in W x 1 ft. 3-1/4 in H.
- (1) 2 way valve with multiple outlet ports. Model 300 N740-10-T-X. Inlets: (1) 3 in. straight SS pipe. Outlets: (2) 3 in. S-Line fitting, (1) 3 in. straight SS pipe. Overall dimensions: 1 ft. 8 in. L x 10-1/2 in. W x 3 ft. ¾ in. H.