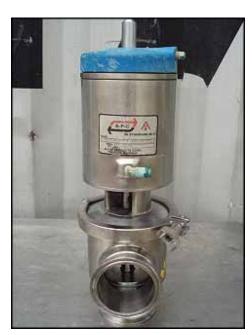

- (1) APC 3 way valve. Model: 300 N740-30-T-X, S/N: 2195.93. Inlets/Outlets: (3) 3 in. S-Line fitting. Overall dimensions: 8 in. L x 6 In. W x 1 ft. 5 in. H.
- (3) APC 3 way valve. Model: 300 N740-20-T-X(1W-2W-4W). S/N: 2113.93, 2114.93, 2115.93. Inlets/Outlets: (3) 3 in. S-Line Fitting. Overall dimensions: 9 in. L x 7-5/8 in W x 1 ft. 11-1/2 in. H.
- (1) 2 way valve. Model: 300 N740-10-T-X. S/N: 2116.93. Inlet: (1) 3 in. Straight SS pipe. Outlet: (1) 3 in. S-Line fitting. Overall dimensions: 9 in. L x 6 in. W x 1 ft. 5-7/8 in. H.
- (1) 3 way valve. S/N: 406.92. Inlet: (1) 3 in. S-Line fitting. Outlets: (2) 3 in. Straight SS pipe. Overall dimensions: 9 in L x 6-5/8 in W x 1 ft. 3-1/4 in H.
- (1) 2 way valve with multiple outlet ports. Model 300 N740-10-T-X. Inlets: (1) 3 in. straight SS pipe. Outlets: (2) 3 in. S-Line fitting, (1) 3 in. straight SS pipe. Overall dimensions: 1 ft. 8 in. L x 10-1/2 in. W x 3 ft. ¾ in. H.