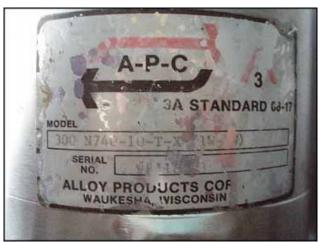

- (1) APC 3 way valve. Model: 300 N740-30-T-X, S/N: 2195.93. Inlets/Outlets: (3) 3 in. S-Line fitting. Overall dimensions: 8 in. L x 6 In. W x 1 ft. 5 in. H.
- (3) APC 3 way valve. Model: 300 N740-20-T-X(1W-2W-4W). S/N: 2113.93, 2114.93, 2115.93. Inlets/Outlets: (3) 3 in. S-Line Fitting. Overall dimensions: 9 in. L x 7-5/8 in W x 1 ft. 11-1/2 in. H.
- (1) 2 way valve. Model: 300 N740-10-T-X. S/N: 2116.93. Inlet: (1) 3 in. Straight SS pipe. Outlet: (1) 3 in. S-Line fitting. Overall dimensions: 9 in. L x 6 in. W x 1 ft. 5-7/8 in. H.
- (1) 3 way valve. S/N: 406.92. Inlet: (1) 3 in. S-Line fitting. Outlets: (2) 3 in. Straight SS pipe. Overall dimensions: 9 in L x 6-5/8 in W x 1 ft. 3-1/4 in H.
- (1) 2 way valve with multiple outlet ports. Model 300 N740-10-T-X. Inlets: (1) 3 in. straight SS pipe. Outlets: (2) 3 in. S-Line fitting, (1) 3 in. straight SS pipe. Overall dimensions: 1 ft. 8 in. L x 10-1/2 in. W x 3 ft. ¾ in. H.