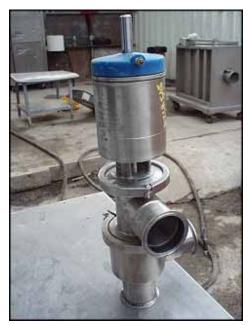

- (1) APC 3 way valve. Model: 300 N740-30-T-X, S/N: 2195.93. Inlets/Outlets: (3) 3 in. S-Line fitting. Overall dimensions: 8 in. L x 6 In. W x 1 ft. 5 in. H.
- (3) APC 3 way valve. Model: 300 N740-20-T-X(1W-2W-4W). S/N: 2113.93, 2114.93, 2115.93. Inlets/Outlets: (3) 3 in. S-Line Fitting. Overall dimensions: 9 in. L x 7-5/8 in W x 1 ft. 11-1/2 in. H.
- (1) 2 way valve. Model: 300 N740-10-T-X. S/N: 2116.93. Inlet: (1) 3 in. Straight SS pipe. Outlet: (1) 3 in. S-Line fitting. Overall dimensions: 9 in. L x 6 in. W x 1 ft. 5-7/8 in. H.
- (1) 3 way valve. S/N: 406.92. Inlet: (1) 3 in. S-Line fitting. Outlets: (2) 3 in. Straight SS pipe. Overall dimensions: 9 in L x 6-5/8 in W x 1 ft. 3-1/4 in H.
- (1) 2 way valve with multiple outlet ports. Model 300 N740-10-T-X. Inlets: (1) 3 in. straight SS pipe. Outlets: (2) 3 in. S-Line fitting, (1) 3 in. straight SS pipe. Overall dimensions: 1 ft. 8 in. L x 10-1/2 in. W x 3 ft. ¾ in. H.