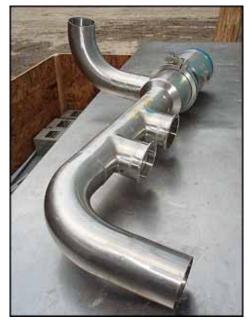

- (1) APC 3 way valve. Model: 300 N740-30-T-X, S/N: 2195.93. Inlets/Outlets: (3) 3 in. S-Line fitting. Overall dimensions: 8 in. L x 6 In. W x 1 ft. 5 in. H.
- (3) APC 3 way valve. Model: 300 N740-20-T-X(1W-2W-4W). S/N: 2113.93, 2114.93, 2115.93. Inlets/Outlets: (3) 3 in. S-Line Fitting. Overall dimensions: 9 in. L x 7-5/8 in W x 1 ft. 11-1/2 in. H.
- (1) 2 way valve. Model: 300 N740-10-T-X. S/N: 2116.93. Inlet: (1) 3 in. Straight SS pipe. Outlet: (1) 3 in. S-Line fitting. Overall dimensions: 9 in. L x 6 in. W x 1 ft. 5-7/8 in. H.
- (1) 3 way valve. S/N: 406.92. Inlet: (1) 3 in. S-Line fitting. Outlets: (2) 3 in. Straight SS pipe. Overall dimensions: 9 in L x 6-5/8 in W x 1 ft. 3-1/4 in H.
- (1) 2 way valve with multiple outlet ports. Model 300 N740-10-T-X. Inlets: (1) 3 in. straight SS pipe. Outlets: (2) 3 in. S-Line fitting, (1) 3 in. straight SS pipe. Overall dimensions: 1 ft. 8 in. L x 10-1/2 in. W x 3 ft. ¾ in. H.