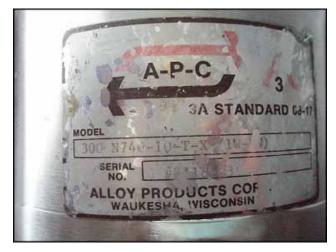

- (1) APC 3 way valve. Model: 300 N740-30-T-X, S/N: 2195.93. Inlets/Outlets: (3) 3 in. S-Line fitting. Overall dimensions: 8 in. L x 6 In. W x 1 ft. 5 in. H.
- (3) APC 3 way valve. Model: 300 N740-20-T-X(1W-2W-4W). S/N: 2113.93, 2114.93, 2115.93. Inlets/Outlets: (3) 3 in. S-Line Fitting. Overall dimensions: 9 in. L x 7-5/8 in W x 1 ft. 11-1/2 in. H.
- (1) 2 way valve. Model: 300 N740-10-T-X. S/N: 2116.93. Inlet: (1) 3 in. Straight SS pipe. Outlet: (1) 3 in. S-Line fitting. Overall dimensions: 9 in. L x 6 in. W x 1 ft. 5-7/8 in. H.
- (1) 3 way valve. S/N: 406.92. Inlet: (1) 3 in. S-Line fitting. Outlets: (2) 3 in. Straight SS pipe. Overall dimensions: 9 in L x 6-5/8 in W x 1 ft. 3-1/4 in H.
- (1) 2 way valve with multiple outlet ports. Model 300 N740-10-T-X. Inlets: (1) 3 in. straight SS pipe. Outlets: (2) 3 in. S-Line fitting, (1) 3 in. straight SS pipe. Overall dimensions: 1 ft. 8 in. L x 10-1/2 in. W x 3 ft. ¾ in. H.