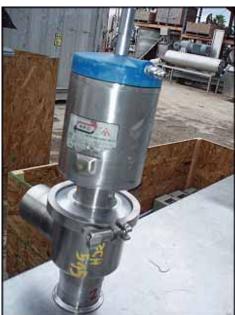

| Assorted APC Air Actuated Valves |                     |
|----------------------------------|---------------------|
| Mfg: APC                         | Model: See list     |
| Stock No: BZCH545.a              | Serial No: See list |

- (1) APC 3 way valve. Model: 300 N740-30-T-X, S/N: 2195.93. Inlets/Outlets: (3) 3 in. S-Line fitting. Overall dimensions: 8 in. L x 6 In. W x 1 ft. 5 in. H.
- (3) APC 3 way valve. Model: 300 N740-20-T-X(1W-2W-4W). S/N: 2113.93, 2114.93, 2115.93. Inlets/Outlets: (3) 3 in. S-Line Fitting. Overall dimensions: 9 in. L x 7-5/8 in W x 1 ft. 11-1/2 in. H.
- (1) 2 way valve. Model: 300 N740-10-T-X. S/N: 2116.93. Inlet: (1) 3 in. Straight SS pipe. Outlet: (1) 3 in. S-Line fitting. Overall dimensions: 9 in. L x 6 in. W x 1 ft. 5-7/8 in. H.
- (1) 3 way valve. S/N: 406.92. Inlet: (1) 3 in. S-Line fitting. Outlets: (2) 3 in. Straight SS pipe. Overall dimensions: 9 in L x 6-5/8 in W x 1 ft. 3-1/4 in H.
- (1) 2 way valve with multiple outlet ports. Model 300 N740-10-T-X. Inlets: (1) 3 in. straight SS pipe. Outlets: (2) 3 in. S-Line fitting, (1) 3 in. straight SS pipe. Overall dimensions: 1 ft. 8 in. L x 10-1/2 in. W x 3 ft. ¾ in. H.