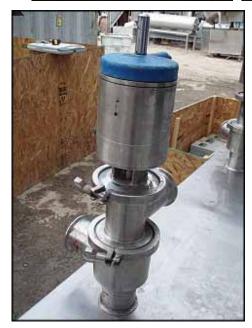

| Assorted APC Air Actuated Valves |                     |
|----------------------------------|---------------------|
| Mfg: APC                         | Model: See list     |
| Stock No: BZCH545.a              | Serial No: See list |

- (1) APC 3 way valve. Model: 300 N740-30-T-X, S/N: 2195.93. Inlets/Outlets: (3) 3 in. S-Line fitting. Overall dimensions: 8 in. L x 6 In. W x 1 ft. 5 in. H.
- (3) APC 3 way valve. Model: 300 N740-20-T-X(1W-2W-4W). S/N: 2113.93, 2114.93, 2115.93. Inlets/Outlets: (3) 3 in. S-Line Fitting. Overall dimensions: 9 in. L x 7-5/8 in W x 1 ft. 11-1/2 in. H.
- (1) 2 way valve. Model: 300 N740-10-T-X. S/N: 2116.93. Inlet: (1) 3 in. Straight SS pipe. Outlet: (1) 3 in. S-Line fitting. Overall dimensions: 9 in. L x 6 in. W x 1 ft. 5-7/8 in. H.
- (1) 3 way valve. S/N: 406.92. Inlet: (1) 3 in. S-Line fitting. Outlets: (2) 3 in. Straight SS pipe. Overall dimensions: 9 in L x 6-5/8 in W x 1 ft. 3-1/4 in H.
- (1) 2 way valve with multiple outlet ports. Model 300 N740-10-T-X. Inlets: (1) 3 in. straight SS pipe. Outlets: (2) 3 in. S-Line fitting, (1) 3 in. straight SS pipe. Overall dimensions: 1 ft. 8 in. L x 10-1/2 in. W x 3 ft. ¾ in. H.