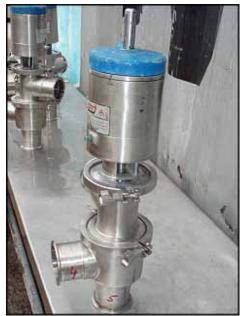

- (1) APC 3 way valve. Model: 300 N740-30-T-X, S/N: 2195.93. Inlets/Outlets: (3) 3 in. S-Line fitting. Overall dimensions: 8 in. L x 6 In. W x 1 ft. 5 in. H.
- (3) APC 3 way valve. Model: 300 N740-20-T-X(1W-2W-4W). S/N: 2113.93, 2114.93, 2115.93. Inlets/Outlets: (3) 3 in. S-Line Fitting. Overall dimensions: 9 in. L x 7-5/8 in W x 1 ft. 11-1/2 in. H.
- (1) 2 way valve. Model: 300 N740-10-T-X. S/N: 2116.93. Inlet: (1) 3 in. Straight SS pipe. Outlet: (1) 3 in. S-Line fitting. Overall dimensions: 9 in. L x 6 in. W x 1 ft. 5-7/8 in. H.
- (1) 3 way valve. S/N: 406.92. Inlet: (1) 3 in. S-Line fitting. Outlets: (2) 3 in. Straight SS pipe. Overall dimensions: 9 in L x 6-5/8 in W x 1 ft. 3-1/4 in H.
- (1) 2 way valve with multiple outlet ports. Model 300 N740-10-T-X. Inlets: (1) 3 in. straight SS pipe. Outlets: (2) 3 in. S-Line fitting, (1) 3 in. straight SS pipe. Overall dimensions: 1 ft. 8 in. L x 10-1/2 in. W x 3 ft. ¾ in. H.