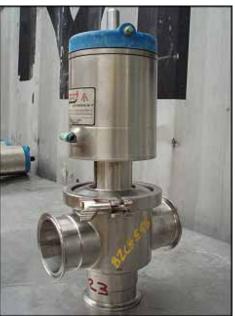

- (1) APC 3 way valve. Model: 300 N740-30-T-X, S/N: 2195.93. Inlets/Outlets: (3) 3 in. S-Line fitting. Overall dimensions: 8 in. L x 6 In. W x 1 ft. 5 in. H.
- (3) APC 3 way valve. Model: 300 N740-20-T-X(1W-2W-4W). S/N: 2113.93, 2114.93, 2115.93. Inlets/Outlets: (3) 3 in. S-Line Fitting. Overall dimensions: 9 in. L x 7-5/8 in W x 1 ft. 11-1/2 in. H.
- (1) 2 way valve. Model: 300 N740-10-T-X. S/N: 2116.93. Inlet: (1) 3 in. Straight SS pipe. Outlet: (1) 3 in. S-Line fitting. Overall dimensions: 9 in. L x 6 in. W x 1 ft. 5-7/8 in. H.
- (1) 3 way valve. S/N: 406.92. Inlet: (1) 3 in. S-Line fitting. Outlets: (2) 3 in. Straight SS pipe. Overall dimensions: 9 in L x 6-5/8 in W x 1 ft. 3-1/4 in H.
- (1) 2 way valve with multiple outlet ports. Model 300 N740-10-T-X. Inlets: (1) 3 in. straight SS pipe. Outlets: (2) 3 in. S-Line fitting, (1) 3 in. straight SS pipe. Overall dimensions: 1 ft. 8 in. L x 10-1/2 in. W x 3 ft. ¾ in. H.