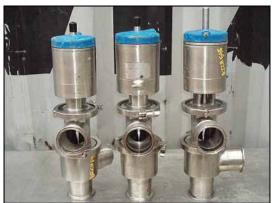

| Assorted APC Air Actuated Valves |                     |
|----------------------------------|---------------------|
| Mfg: APC                         | Model: See list     |
| Stock No: BZCH545.a              | Serial No: See list |

- (1) APC 3 way valve. Model: 300 N740-30-T-X, S/N: 2195.93. Inlets/Outlets: (3) 3 in. S-Line fitting. Overall dimensions: 8 in. L x 6 In. W x 1 ft. 5 in. H.
- (3) APC 3 way valve. Model: 300 N740-20-T-X(1W-2W-4W). S/N: 2113.93, 2114.93, 2115.93. Inlets/Outlets: (3) 3 in. S-Line Fitting. Overall dimensions: 9 in. L x 7-5/8 in W x 1 ft. 11-1/2 in. H.
- (1) 2 way valve. Model: 300 N740-10-T-X. S/N: 2116.93. Inlet: (1) 3 in. Straight SS pipe. Outlet: (1) 3 in. S-Line fitting. Overall dimensions: 9 in. L x 6 in. W x 1 ft. 5-7/8 in. H.
- (1) 3 way valve. S/N: 406.92. Inlet: (1) 3 in. S-Line fitting. Outlets: (2) 3 in. Straight SS pipe. Overall dimensions: 9 in L x 6-5/8 in W x 1 ft. 3-1/4 in H.
- (1) 2 way valve with multiple outlet ports. Model 300 N740-10-T-X. Inlets: (1) 3 in. straight SS pipe. Outlets: (2) 3 in. S-Line fitting, (1) 3 in. straight SS pipe. Overall dimensions: 1 ft. 8 in. L x 10-1/2 in. W x 3 ft. ¾ in. H.