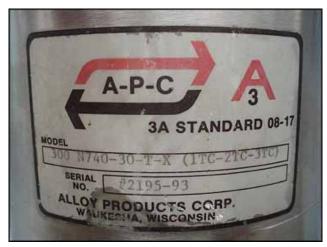

- (1) APC 3 way valve. Model: 300 N740-30-T-X, S/N: 2195.93. Inlets/Outlets: (3) 3 in. S-Line fitting. Overall dimensions: 8 in. L x 6 In. W x 1 ft. 5 in. H.
- (3) APC 3 way valve. Model: 300 N740-20-T-X(1W-2W-4W). S/N: 2113.93, 2114.93, 2115.93. Inlets/Outlets: (3) 3 in. S-Line Fitting. Overall dimensions: 9 in. L x 7-5/8 in W x 1 ft. 11-1/2 in. H.
- (1) 2 way valve. Model: 300 N740-10-T-X. S/N: 2116.93. Inlet: (1) 3 in. Straight SS pipe. Outlet: (1) 3 in. S-Line fitting. Overall dimensions: 9 in. L x 6 in. W x 1 ft. 5-7/8 in. H.
- (1) 3 way valve. S/N: 406.92. Inlet: (1) 3 in. S-Line fitting. Outlets: (2) 3 in. Straight SS pipe. Overall dimensions: 9 in L x 6-5/8 in W x 1 ft. 3-1/4 in H.
- (1) 2 way valve with multiple outlet ports. Model 300 N740-10-T-X. Inlets: (1) 3 in. straight SS pipe. Outlets: (2) 3 in. S-Line fitting, (1) 3 in. straight SS pipe. Overall dimensions: 1 ft. 8 in. L x 10-1/2 in. W x 3 ft. ¾ in. H.