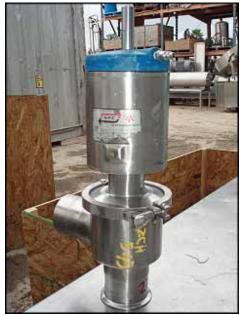

| Assorted APC Air Actuated Valves |                     |
|----------------------------------|---------------------|
| Mfg: APC                         | Model: See list     |
| Stock No: BZCH545.a              | Serial No: See list |

- (1) APC 3 way valve. Model: 300 N740-30-T-X, S/N: 2195.93. Inlets/Outlets: (3) 3 in. S-Line fitting. Overall dimensions: 8 in. L x 6 In. W x 1 ft. 5 in. H.
- (3) APC 3 way valve. Model: 300 N740-20-T-X(1W-2W-4W). S/N: 2113.93, 2114.93, 2115.93. Inlets/Outlets: (3) 3 in. S-Line Fitting. Overall dimensions: 9 in. L x 7-5/8 in W x 1 ft. 11-1/2 in. H.
- (1) 2 way valve. Model: 300 N740-10-T-X. S/N: 2116.93. Inlet: (1) 3 in. Straight SS pipe. Outlet: (1) 3 in. S-Line fitting. Overall dimensions: 9 in. L x 6 in. W x 1 ft. 5-7/8 in. H.
- (1) 3 way valve. S/N: 406.92. Inlet: (1) 3 in. S-Line fitting. Outlets: (2) 3 in. Straight SS pipe. Overall dimensions: 9 in L x 6-5/8 in W x 1 ft. 3-1/4 in H.
- (1) 2 way valve with multiple outlet ports. Model 300 N740-10-T-X. Inlets: (1) 3 in. straight SS pipe. Outlets: (2) 3 in. S-Line fitting, (1) 3 in. straight SS pipe. Overall dimensions: 1 ft. 8 in. L x 10-1/2 in. W x 3 ft. ¾ in. H.