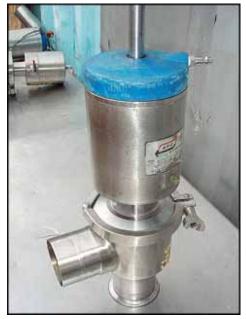

| Assorted APC Air Actuated Valves |                     |
|----------------------------------|---------------------|
| Mfg: APC                         | Model: See list     |
| Stock No: BZCH545.a              | Serial No: See list |

- (1) APC 3 way valve. Model: 300 N740-30-T-X, S/N: 2195.93. Inlets/Outlets: (3) 3 in. S-Line fitting. Overall dimensions: 8 in. L x 6 In. W x 1 ft. 5 in. H.
- (3) APC 3 way valve. Model: 300 N740-20-T-X(1W-2W-4W). S/N: 2113.93, 2114.93, 2115.93. Inlets/Outlets: (3) 3 in. S-Line Fitting. Overall dimensions: 9 in. L x 7-5/8 in W x 1 ft. 11-1/2 in. H.
- (1) 2 way valve. Model: 300 N740-10-T-X. S/N: 2116.93. Inlet: (1) 3 in. Straight SS pipe. Outlet: (1) 3 in. S-Line fitting. Overall dimensions: 9 in. L x 6 in. W x 1 ft. 5-7/8 in. H.
- (1) 3 way valve. S/N: 406.92. Inlet: (1) 3 in. S-Line fitting. Outlets: (2) 3 in. Straight SS pipe. Overall dimensions: 9 in L x 6-5/8 in W x 1 ft. 3-1/4 in H.
- (1) 2 way valve with multiple outlet ports. Model 300 N740-10-T-X. Inlets: (1) 3 in. straight SS pipe. Outlets: (2) 3 in. S-Line fitting, (1) 3 in. straight SS pipe. Overall dimensions: 1 ft. 8 in. L x 10-1/2 in. W x 3 ft. ¾ in. H.