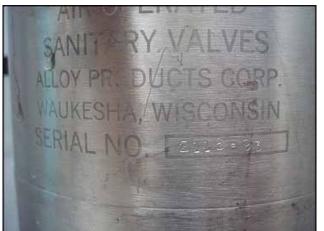

| Assorted APC Air Actuated Valves |                     |
|----------------------------------|---------------------|
| Mfg: APC                         | Model: See list     |
| Stock No: BZCH545.a              | Serial No: See list |

- (1) APC 3 way valve. Model: 300 N740-30-T-X, S/N: 2195.93. Inlets/Outlets: (3) 3 in. S-Line fitting. Overall dimensions: 8 in. L x 6 In. W x 1 ft. 5 in. H.
- (3) APC 3 way valve. Model: 300 N740-20-T-X(1W-2W-4W). S/N: 2113.93, 2114.93, 2115.93. Inlets/Outlets: (3) 3 in. S-Line Fitting. Overall dimensions: 9 in. L x 7-5/8 in W x 1 ft. 11-1/2 in. H.
- (1) 2 way valve. Model: 300 N740-10-T-X. S/N: 2116.93. Inlet: (1) 3 in. Straight SS pipe. Outlet: (1) 3 in. S-Line fitting. Overall dimensions: 9 in. L x 6 in. W x 1 ft. 5-7/8 in. H.
- (1) 3 way valve. S/N: 406.92. Inlet: (1) 3 in. S-Line fitting. Outlets: (2) 3 in. Straight SS pipe. Overall dimensions: 9 in L x 6-5/8 in W x 1 ft. 3-1/4 in H.
- (1) 2 way valve with multiple outlet ports. Model 300 N740-10-T-X. Inlets: (1) 3 in. straight SS pipe. Outlets: (2) 3 in. S-Line fitting, (1) 3 in. straight SS pipe. Overall dimensions: 1 ft. 8 in. L x 10-1/2 in. W x 3 ft. ¾ in. H.