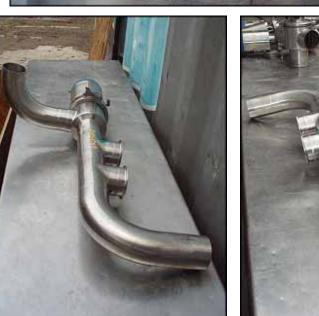

- (1) APC 3 way valve. Model: 300 N740-30-T-X, S/N: 2195.93. Inlets/Outlets: (3) 3 in. S-Line fitting. Overall dimensions: 8 in. L x 6 In. W x 1 ft. 5 in. H.
- (3) APC 3 way valve. Model: 300 N740-20-T-X(1W-2W-4W). S/N: 2113.93, 2114.93, 2115.93. Inlets/Outlets: (3) 3 in. S-Line Fitting. Overall dimensions: 9 in. L x 7-5/8 in W x 1 ft. 11-1/2 in. H.
- (1) 2 way valve. Model: 300 N740-10-T-X. S/N: 2116.93. Inlet: (1) 3 in. Straight SS pipe. Outlet: (1) 3 in. S-Line fitting. Overall dimensions: 9 in. L x 6 in. W x 1 ft. 5-7/8 in. H.
- (1) 3 way valve. S/N: 406.92. Inlet: (1) 3 in. S-Line fitting. Outlets: (2) 3 in. Straight SS pipe. Overall dimensions: 9 in L x 6-5/8 in W x 1 ft. 3-1/4 in H.
- (1) 2 way valve with multiple outlet ports. Model 300 N740-10-T-X. Inlets: (1) 3 in. straight SS pipe. Outlets: (2) 3 in. S-Line fitting, (1) 3 in. straight SS pipe. Overall dimensions: 1 ft. 8 in. L x 10-1/2 in. W x 3 ft. ¾ in. H.