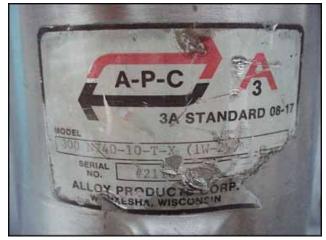

- (1) APC 3 way valve. Model: 300 N740-30-T-X, S/N: 2195.93. Inlets/Outlets: (3) 3 in. S-Line fitting. Overall dimensions: 8 in. L x 6 In. W x 1 ft. 5 in. H.
- (3) APC 3 way valve. Model: 300 N740-20-T-X(1W-2W-4W). S/N: 2113.93, 2114.93, 2115.93. Inlets/Outlets: (3) 3 in. S-Line Fitting. Overall dimensions: 9 in. L x 7-5/8 in W x 1 ft. 11-1/2 in. H.
- (1) 2 way valve. Model: 300 N740-10-T-X. S/N: 2116.93. Inlet: (1) 3 in. Straight SS pipe. Outlet: (1) 3 in. S-Line fitting. Overall dimensions: 9 in. L x 6 in. W x 1 ft. 5-7/8 in. H.
- (1) 3 way valve. S/N: 406.92. Inlet: (1) 3 in. S-Line fitting. Outlets: (2) 3 in. Straight SS pipe. Overall dimensions: 9 in L x 6-5/8 in W x 1 ft. 3-1/4 in H.
- (1) 2 way valve with multiple outlet ports. Model 300 N740-10-T-X. Inlets: (1) 3 in. straight SS pipe. Outlets: (2) 3 in. S-Line fitting, (1) 3 in. straight SS pipe. Overall dimensions: 1 ft. 8 in. L x 10-1/2 in. W x 3 ft. ¾ in. H.