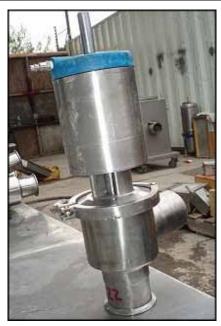

| Assorted APC Air Actuated Valves |                     |
|----------------------------------|---------------------|
| Mfg: APC                         | Model: See list     |
| Stock No: BZCH545.a              | Serial No: See list |

- (1) APC 3 way valve. Model: 300 N740-30-T-X, S/N: 2195.93. Inlets/Outlets: (3) 3 in. S-Line fitting. Overall dimensions: 8 in. L x 6 In. W x 1 ft. 5 in. H.
- (3) APC 3 way valve. Model: 300 N740-20-T-X(1W-2W-4W). S/N: 2113.93, 2114.93, 2115.93. Inlets/Outlets: (3) 3 in. S-Line Fitting. Overall dimensions: 9 in. L x 7-5/8 in W x 1 ft. 11-1/2 in. H.
- (1) 2 way valve. Model: 300 N740-10-T-X. S/N: 2116.93. Inlet: (1) 3 in. Straight SS pipe. Outlet: (1) 3 in. S-Line fitting. Overall dimensions: 9 in. L x 6 in. W x 1 ft. 5-7/8 in. H.
- (1) 3 way valve. S/N: 406.92. Inlet: (1) 3 in. S-Line fitting. Outlets: (2) 3 in. Straight SS pipe. Overall dimensions: 9 in L x 6-5/8 in W x 1 ft. 3-1/4 in H.
- (1) 2 way valve with multiple outlet ports. Model 300 N740-10-T-X. Inlets: (1) 3 in. straight SS pipe. Outlets: (2) 3 in. S-Line fitting, (1) 3 in. straight SS pipe. Overall dimensions: 1 ft. 8 in. L x 10-1/2 in. W x 3 ft. ¾ in. H.