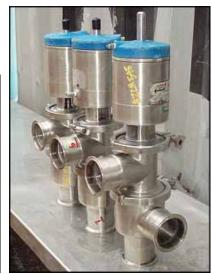

| Assorted APC Air Actuated Valves |                     |
|----------------------------------|---------------------|
| Mfg: APC                         | Model: See list     |
| Stock No: BZCH545.a              | Serial No: See list |

- (1) APC 3 way valve. Model: 300 N740-30-T-X, S/N: 2195.93. Inlets/Outlets: (3) 3 in. S-Line fitting. Overall dimensions: 8 in. L x 6 In. W x 1 ft. 5 in. H.
- (3) APC 3 way valve. Model: 300 N740-20-T-X(1W-2W-4W). S/N: 2113.93, 2114.93, 2115.93. Inlets/Outlets: (3) 3 in. S-Line Fitting. Overall dimensions: 9 in. L x 7-5/8 in W x 1 ft. 11-1/2 in. H.
- (1) 2 way valve. Model: 300 N740-10-T-X. S/N: 2116.93. Inlet: (1) 3 in. Straight SS pipe. Outlet: (1) 3 in. S-Line fitting. Overall dimensions: 9 in. L x 6 in. W x 1 ft. 5-7/8 in. H.
- (1) 3 way valve. S/N: 406.92. Inlet: (1) 3 in. S-Line fitting. Outlets: (2) 3 in. Straight SS pipe. Overall dimensions: 9 in L x 6-5/8 in W x 1 ft. 3-1/4 in H.
- (1) 2 way valve with multiple outlet ports. Model 300 N740-10-T-X. Inlets: (1) 3 in. straight SS pipe. Outlets: (2) 3 in. S-Line fitting, (1) 3 in. straight SS pipe. Overall dimensions: 1 ft. 8 in. L x 10-1/2 in. W x 3 ft. ¾ in. H.