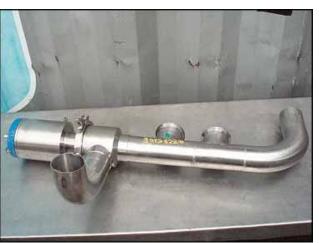

- (1) APC 3 way valve. Model: 300 N740-30-T-X, S/N: 2195.93. Inlets/Outlets: (3) 3 in. S-Line fitting. Overall dimensions: 8 in. L x 6 In. W x 1 ft. 5 in. H.
- (3) APC 3 way valve. Model: 300 N740-20-T-X(1W-2W-4W). S/N: 2113.93, 2114.93, 2115.93. Inlets/Outlets: (3) 3 in. S-Line Fitting. Overall dimensions: 9 in. L x 7-5/8 in W x 1 ft. 11-1/2 in. H.
- (1) 2 way valve. Model: 300 N740-10-T-X. S/N: 2116.93. Inlet: (1) 3 in. Straight SS pipe. Outlet: (1) 3 in. S-Line fitting. Overall dimensions: 9 in. L x 6 in. W x 1 ft. 5-7/8 in. H.
- (1) 3 way valve. S/N: 406.92. Inlet: (1) 3 in. S-Line fitting. Outlets: (2) 3 in. Straight SS pipe. Overall dimensions: 9 in L x 6-5/8 in W x 1 ft. 3-1/4 in H.
- (1) 2 way valve with multiple outlet ports. Model 300 N740-10-T-X. Inlets: (1) 3 in. straight SS pipe. Outlets: (2) 3 in. S-Line fitting, (1) 3 in. straight SS pipe. Overall dimensions: 1 ft. 8 in. L x 10-1/2 in. W x 3 ft. ¾ in. H.