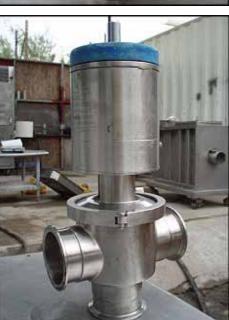

- (1) APC 3 way valve. Model: 300 N740-30-T-X, S/N: 2195.93. Inlets/Outlets: (3) 3 in. S-Line fitting. Overall dimensions: 8 in. L x 6 In. W x 1 ft. 5 in. H.
- (3) APC 3 way valve. Model: 300 N740-20-T-X(1W-2W-4W). S/N: 2113.93, 2114.93, 2115.93. Inlets/Outlets: (3) 3 in. S-Line Fitting. Overall dimensions: 9 in. L x 7-5/8 in W x 1 ft. 11-1/2 in. H.
- (1) 2 way valve. Model: 300 N740-10-T-X. S/N: 2116.93. Inlet: (1) 3 in. Straight SS pipe. Outlet: (1) 3 in. S-Line fitting. Overall dimensions: 9 in. L x 6 in. W x 1 ft. 5-7/8 in. H.
- (1) 3 way valve. S/N: 406.92. Inlet: (1) 3 in. S-Line fitting. Outlets: (2) 3 in. Straight SS pipe. Overall dimensions: 9 in L x 6-5/8 in W x 1 ft. 3-1/4 in H.
- (1) 2 way valve with multiple outlet ports. Model 300 N740-10-T-X. Inlets: (1) 3 in. straight SS pipe. Outlets: (2) 3 in. S-Line fitting, (1) 3 in. straight SS pipe. Overall dimensions: 1 ft. 8 in. L x 10-1/2 in. W x 3 ft. ¾ in. H.