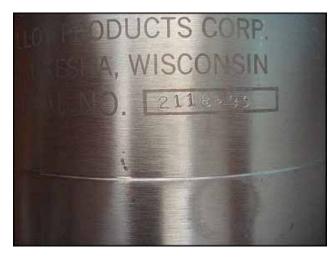

- (1) APC 3 way valve. Model: 300 N740-30-T-X, S/N: 2195.93. Inlets/Outlets: (3) 3 in. S-Line fitting. Overall dimensions: 8 in. L x 6 In. W x 1 ft. 5 in. H.
- (3) APC 3 way valve. Model: 300 N740-20-T-X(1W-2W-4W). S/N: 2113.93, 2114.93, 2115.93. Inlets/Outlets: (3) 3 in. S-Line Fitting. Overall dimensions: 9 in. L x 7-5/8 in W x 1 ft. 11-1/2 in. H.
- (1) 2 way valve. Model: 300 N740-10-T-X. S/N: 2116.93. Inlet: (1) 3 in. Straight SS pipe. Outlet: (1) 3 in. S-Line fitting. Overall dimensions: 9 in. L x 6 in. W x 1 ft. 5-7/8 in. H.
- (1) 3 way valve. S/N: 406.92. Inlet: (1) 3 in. S-Line fitting. Outlets: (2) 3 in. Straight SS pipe. Overall dimensions: 9 in L x 6-5/8 in W x 1 ft. 3-1/4 in H.
- (1) 2 way valve with multiple outlet ports. Model 300 N740-10-T-X. Inlets: (1) 3 in. straight SS pipe. Outlets: (2) 3 in. S-Line fitting, (1) 3 in. straight SS pipe. Overall dimensions: 1 ft. 8 in. L x 10-1/2 in. W x 3 ft. ¾ in. H.