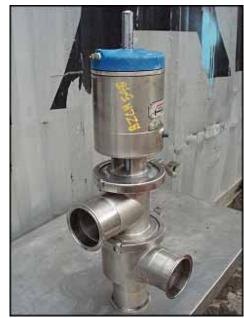

- (1) APC 3 way valve. Model: 300 N740-30-T-X, S/N: 2195.93. Inlets/Outlets: (3) 3 in. S-Line fitting. Overall dimensions: 8 in. L x 6 In. W x 1 ft. 5 in. H.
- (3) APC 3 way valve. Model: 300 N740-20-T-X(1W-2W-4W). S/N: 2113.93, 2114.93, 2115.93. Inlets/Outlets: (3) 3 in. S-Line Fitting. Overall dimensions: 9 in. L x 7-5/8 in W x 1 ft. 11-1/2 in. H.
- (1) 2 way valve. Model: 300 N740-10-T-X. S/N: 2116.93. Inlet: (1) 3 in. Straight SS pipe. Outlet: (1) 3 in. S-Line fitting. Overall dimensions: 9 in. L x 6 in. W x 1 ft. 5-7/8 in. H.
- (1) 3 way valve. S/N: 406.92. Inlet: (1) 3 in. S-Line fitting. Outlets: (2) 3 in. Straight SS pipe. Overall dimensions: 9 in L x 6-5/8 in W x 1 ft. 3-1/4 in H.
- (1) 2 way valve with multiple outlet ports. Model 300 N740-10-T-X. Inlets: (1) 3 in. straight SS pipe. Outlets: (2) 3 in. S-Line fitting, (1) 3 in. straight SS pipe. Overall dimensions: 1 ft. 8 in. L x 10-1/2 in. W x 3 ft. ¾ in. H.