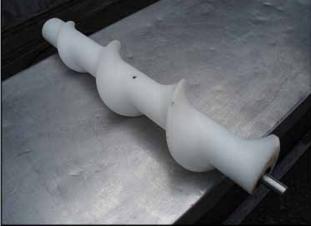

| Packaging Machine Timing Screws |            |
|---------------------------------|------------|
| Mfg: Borden Inc.                | Model:     |
| Stock No: BZCH555               | Serial No: |

- A) (3) ½ gallon timing screws. Shaft diameter: ¾ in. Overall dimensions: 2 ft. 1-1/2 in. L x 5 in. Diameter.
- B) (2) 1 gallon timing screws. Shaft diameter: <sup>3</sup>/<sub>4</sub> in. Overall dimensions: 2 ft. 1-1/2 in. L x 5 in. Diameter.
- C) (1) 32 oz. timing screw. Shaft diameter: <sup>3</sup>/<sub>4</sub> in. Overall dimensions: 2 ft. 3-5/8 in. L x 4 in. diameter.
- D) (1) 1 gallon timing screw. Shaft diameter: <sup>3</sup>/<sub>4</sub> in. Overall dimensions: 2 ft. 2 in. L x 3-1/2 in. diameter.