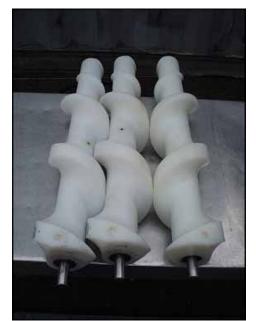

| Packaging Machine Timing Screws |            |
|---------------------------------|------------|
| Mfg: Borden Inc.                | Model:     |
| Stock No: BZCH555               | Serial No: |

- A) (3) ½ gallon timing screws. Shaft diameter: ¾ in. Overall dimensions: 2 ft. 1-1/2 in. L x 5 in. Diameter.
- B) (2) 1 gallon timing screws. Shaft diameter: <sup>3</sup>/<sub>4</sub> in. Overall dimensions: 2 ft. 1-1/2 in. L x 5 in. Diameter.
- C) (1) 32 oz. timing screw. Shaft diameter: <sup>3</sup>/<sub>4</sub> in. Overall dimensions: 2 ft. 3-5/8 in. L x 4 in. diameter.
- D) (1) 1 gallon timing screw. Shaft diameter: <sup>3</sup>/<sub>4</sub> in. Overall dimensions: 2 ft. 2 in. L x 3-1/2 in. diameter.