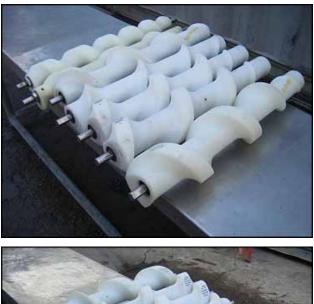

| Packaging Machine Timing Screws |            |
|---------------------------------|------------|
| Mfg: Borden Inc.                | Model:     |
| Stock No: BZCH555               | Serial No: |

- A) (3) ½ gallon timing screws. Shaft diameter: ¾ in. Overall dimensions: 2 ft. 1-1/2 in. L x 5 in. Diameter.
- B) (2) 1 gallon timing screws. Shaft diameter: <sup>3</sup>/<sub>4</sub> in. Overall dimensions: 2 ft. 1-1/2 in. L x 5 in. Diameter.
- C) (1) 32 oz. timing screw. Shaft diameter: <sup>3</sup>/<sub>4</sub> in. Overall dimensions: 2 ft. 3-5/8 in. L x 4 in. diameter.
- D) (1) 1 gallon timing screw. Shaft diameter: <sup>3</sup>/<sub>4</sub> in. Overall dimensions: 2 ft. 2 in. L x 3-1/2 in. diameter.