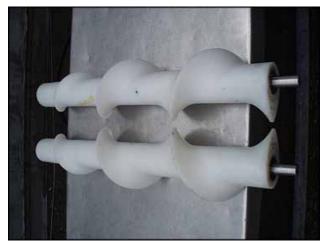

| Packaging Machine Timing Screws |            |
|---------------------------------|------------|
| Mfg: Borden Inc.                | Model:     |
| Stock No: BZCH555               | Serial No: |

- A) (3) ½ gallon timing screws. Shaft diameter: ¾ in. Overall dimensions: 2 ft. 1-1/2 in. L x 5 in. Diameter.
- B) (2) 1 gallon timing screws. Shaft diameter: <sup>3</sup>/<sub>4</sub> in. Overall dimensions: 2 ft. 1-1/2 in. L x 5 in. Diameter.
- C) (1) 32 oz. timing screw. Shaft diameter: <sup>3</sup>/<sub>4</sub> in. Overall dimensions: 2 ft. 3-5/8 in. L x 4 in. diameter.
- D) (1) 1 gallon timing screw. Shaft diameter: <sup>3</sup>/<sub>4</sub> in. Overall dimensions: 2 ft. 2 in. L x 3-1/2 in. diameter.