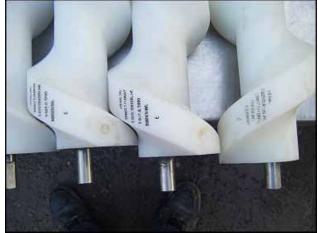

| Packaging Machine Timing Screws |            |
|---------------------------------|------------|
| Mfg: Borden Inc.                | Model:     |
| Stock No: BZCH555               | Serial No: |

- A) (3) ½ gallon timing screws. Shaft diameter: ¾ in. Overall dimensions: 2 ft. 1-1/2 in. L x 5 in. Diameter.
- B) (2) 1 gallon timing screws. Shaft diameter: <sup>3</sup>/<sub>4</sub> in. Overall dimensions: 2 ft. 1-1/2 in. L x 5 in. Diameter.
- C) (1) 32 oz. timing screw. Shaft diameter: <sup>3</sup>/<sub>4</sub> in. Overall dimensions: 2 ft. 3-5/8 in. L x 4 in. diameter.
- D) (1) 1 gallon timing screw. Shaft diameter: <sup>3</sup>/<sub>4</sub> in. Overall dimensions: 2 ft. 2 in. L x 3-1/2 in. diameter.