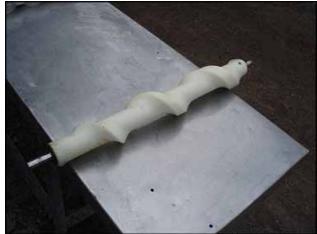

| Packaging Machine Timing Screws |            |
|---------------------------------|------------|
| Mfg: Borden Inc.                | Model:     |
| Stock No: BZCH555               | Serial No: |

- A) (3) ½ gallon timing screws. Shaft diameter: ¾ in. Overall dimensions: 2 ft. 1-1/2 in. L x 5 in. Diameter.
- B) (2) 1 gallon timing screws. Shaft diameter: <sup>3</sup>/<sub>4</sub> in. Overall dimensions: 2 ft. 1-1/2 in. L x 5 in. Diameter.
- C) (1) 32 oz. timing screw. Shaft diameter: <sup>3</sup>/<sub>4</sub> in. Overall dimensions: 2 ft. 3-5/8 in. L x 4 in. diameter.
- D) (1) 1 gallon timing screw. Shaft diameter: <sup>3</sup>/<sub>4</sub> in. Overall dimensions: 2 ft. 2 in. L x 3-1/2 in. diameter.