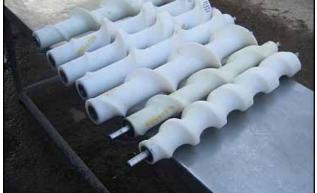

| Packaging Machine Timing Screws |            |
|---------------------------------|------------|
| Mfg: Borden Inc.                | Model:     |
| Stock No: BZCH555               | Serial No: |

- A) (3) ½ gallon timing screws. Shaft diameter: ¾ in. Overall dimensions: 2 ft. 1-1/2 in. L x 5 in. Diameter.
- B) (2) 1 gallon timing screws. Shaft diameter: <sup>3</sup>/<sub>4</sub> in. Overall dimensions: 2 ft. 1-1/2 in. L x 5 in. Diameter.
- C) (1) 32 oz. timing screw. Shaft diameter: <sup>3</sup>/<sub>4</sub> in. Overall dimensions: 2 ft. 3-5/8 in. L x 4 in. diameter.
- D) (1) 1 gallon timing screw. Shaft diameter: <sup>3</sup>/<sub>4</sub> in. Overall dimensions: 2 ft. 2 in. L x 3-1/2 in. diameter.