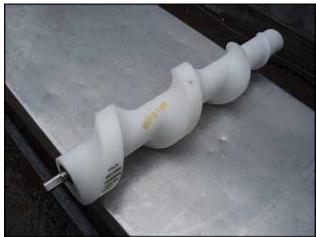

| Packaging Machine Timing Screws |            |
|---------------------------------|------------|
| Mfg: Borden Inc.                | Model:     |
| Stock No: BZCH555               | Serial No: |

- A) (3) ½ gallon timing screws. Shaft diameter: ¾ in. Overall dimensions: 2 ft. 1-1/2 in. L x 5 in. Diameter.
- B) (2) 1 gallon timing screws. Shaft diameter: <sup>3</sup>/<sub>4</sub> in. Overall dimensions: 2 ft. 1-1/2 in. L x 5 in. Diameter.
- C) (1) 32 oz. timing screw. Shaft diameter: <sup>3</sup>/<sub>4</sub> in. Overall dimensions: 2 ft. 3-5/8 in. L x 4 in. diameter.
- D) (1) 1 gallon timing screw. Shaft diameter: <sup>3</sup>/<sub>4</sub> in. Overall dimensions: 2 ft. 2 in. L x 3-1/2 in. diameter.