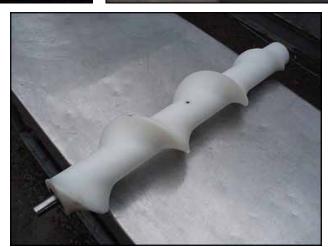

| Packaging Machine Timing Screws |            |
|---------------------------------|------------|
| Mfg: Borden Inc.                | Model:     |
| Stock No: BZCH555               | Serial No: |

- A) (3) ½ gallon timing screws. Shaft diameter: ¾ in. Overall dimensions: 2 ft. 1-1/2 in. L x 5 in. Diameter.
- B) (2) 1 gallon timing screws. Shaft diameter: <sup>3</sup>/<sub>4</sub> in. Overall dimensions: 2 ft. 1-1/2 in. L x 5 in. Diameter.
- C) (1) 32 oz. timing screw. Shaft diameter: <sup>3</sup>/<sub>4</sub> in. Overall dimensions: 2 ft. 3-5/8 in. L x 4 in. diameter.
- D) (1) 1 gallon timing screw. Shaft diameter: <sup>3</sup>/<sub>4</sub> in. Overall dimensions: 2 ft. 2 in. L x 3-1/2 in. diameter.