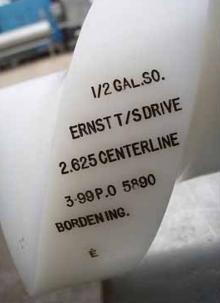

| Packaging Machine Timing Screws |            |
|---------------------------------|------------|
| Mfg: Borden Inc.                | Model:     |
| Stock No: BZCH555               | Serial No: |

- A) (3) ½ gallon timing screws. Shaft diameter: ¾ in. Overall dimensions: 2 ft. 1-1/2 in. L x 5 in. Diameter.
- B) (2) 1 gallon timing screws. Shaft diameter: <sup>3</sup>/<sub>4</sub> in. Overall dimensions: 2 ft. 1-1/2 in. L x 5 in. Diameter.
- C) (1) 32 oz. timing screw. Shaft diameter: <sup>3</sup>/<sub>4</sub> in. Overall dimensions: 2 ft. 3-5/8 in. L x 4 in. diameter.
- D) (1) 1 gallon timing screw. Shaft diameter: <sup>3</sup>/<sub>4</sub> in. Overall dimensions: 2 ft. 2 in. L x 3-1/2 in. diameter.