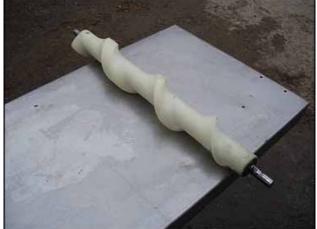

| Packaging Machine Timing Screws |            |
|---------------------------------|------------|
| Mfg: Borden Inc.                | Model:     |
| Stock No: BZCH555               | Serial No: |

- A) (3) ½ gallon timing screws. Shaft diameter: ¾ in. Overall dimensions: 2 ft. 1-1/2 in. L x 5 in. Diameter.
- B) (2) 1 gallon timing screws. Shaft diameter: <sup>3</sup>/<sub>4</sub> in. Overall dimensions: 2 ft. 1-1/2 in. L x 5 in. Diameter.
- C) (1) 32 oz. timing screw. Shaft diameter: <sup>3</sup>/<sub>4</sub> in. Overall dimensions: 2 ft. 3-5/8 in. L x 4 in. diameter.
- D) (1) 1 gallon timing screw. Shaft diameter: <sup>3</sup>/<sub>4</sub> in. Overall dimensions: 2 ft. 2 in. L x 3-1/2 in. diameter.