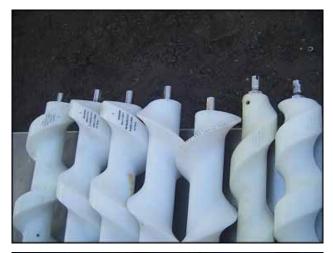

| Packaging Machine Timing Screws |            |
|---------------------------------|------------|
| Mfg: Borden Inc.                | Model:     |
| Stock No: BZCH555               | Serial No: |

- A) (3) ½ gallon timing screws. Shaft diameter: ¾ in. Overall dimensions: 2 ft. 1-1/2 in. L x 5 in. Diameter.
- B) (2) 1 gallon timing screws. Shaft diameter: <sup>3</sup>/<sub>4</sub> in. Overall dimensions: 2 ft. 1-1/2 in. L x 5 in. Diameter.
- C) (1) 32 oz. timing screw. Shaft diameter: <sup>3</sup>/<sub>4</sub> in. Overall dimensions: 2 ft. 3-5/8 in. L x 4 in. diameter.
- D) (1) 1 gallon timing screw. Shaft diameter: <sup>3</sup>/<sub>4</sub> in. Overall dimensions: 2 ft. 2 in. L x 3-1/2 in. diameter.