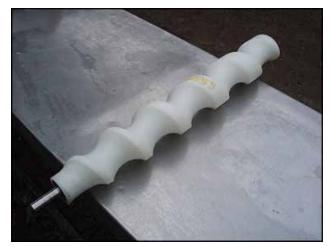

| Packaging Machine Timing Screws |            |
|---------------------------------|------------|
| Mfg: Borden Inc.                | Model:     |
| Stock No: BZCH555               | Serial No: |

- A) (3) ½ gallon timing screws. Shaft diameter: ¾ in. Overall dimensions: 2 ft. 1-1/2 in. L x 5 in. Diameter.
- B) (2) 1 gallon timing screws. Shaft diameter: <sup>3</sup>/<sub>4</sub> in. Overall dimensions: 2 ft. 1-1/2 in. L x 5 in. Diameter.
- C) (1) 32 oz. timing screw. Shaft diameter: <sup>3</sup>/<sub>4</sub> in. Overall dimensions: 2 ft. 3-5/8 in. L x 4 in. diameter.
- D) (1) 1 gallon timing screw. Shaft diameter: <sup>3</sup>/<sub>4</sub> in. Overall dimensions: 2 ft. 2 in. L x 3-1/2 in. diameter.