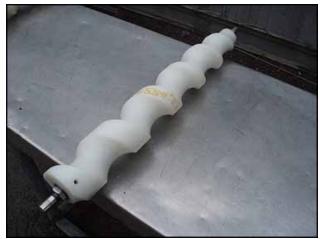

| Packaging Machine Timing Screws |            |
|---------------------------------|------------|
| Mfg: Borden Inc.                | Model:     |
| Stock No: BZCH555               | Serial No: |

- A) (3) ½ gallon timing screws. Shaft diameter: ¾ in. Overall dimensions: 2 ft. 1-1/2 in. L x 5 in. Diameter.
- B) (2) 1 gallon timing screws. Shaft diameter: <sup>3</sup>/<sub>4</sub> in. Overall dimensions: 2 ft. 1-1/2 in. L x 5 in. Diameter.
- C) (1) 32 oz. timing screw. Shaft diameter: <sup>3</sup>/<sub>4</sub> in. Overall dimensions: 2 ft. 3-5/8 in. L x 4 in. diameter.
- D) (1) 1 gallon timing screw. Shaft diameter: <sup>3</sup>/<sub>4</sub> in. Overall dimensions: 2 ft. 2 in. L x 3-1/2 in. diameter.