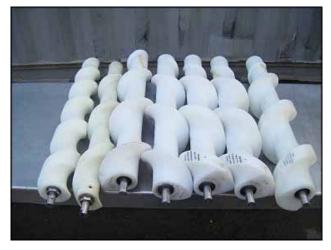

| Packaging Machine Timing Screws |            |
|---------------------------------|------------|
| Mfg: Borden Inc.                | Model:     |
| Stock No: BZCH555               | Serial No: |

- A) (3) ½ gallon timing screws. Shaft diameter: ¾ in. Overall dimensions: 2 ft. 1-1/2 in. L x 5 in. Diameter.
- B) (2) 1 gallon timing screws. Shaft diameter: <sup>3</sup>/<sub>4</sub> in. Overall dimensions: 2 ft. 1-1/2 in. L x 5 in. Diameter.
- C) (1) 32 oz. timing screw. Shaft diameter: <sup>3</sup>/<sub>4</sub> in. Overall dimensions: 2 ft. 3-5/8 in. L x 4 in. diameter.
- D) (1) 1 gallon timing screw. Shaft diameter: <sup>3</sup>/<sub>4</sub> in. Overall dimensions: 2 ft. 2 in. L x 3-1/2 in. diameter.