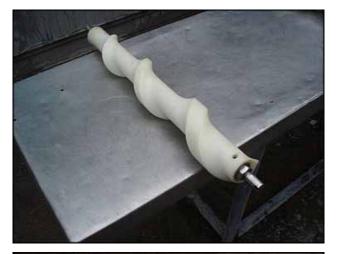

| Packaging Machine Timing Screws |            |
|---------------------------------|------------|
| Mfg: Borden Inc.                | Model:     |
| Stock No: BZCH555               | Serial No: |

- A) (3) ½ gallon timing screws. Shaft diameter: ¾ in. Overall dimensions: 2 ft. 1-1/2 in. L x 5 in. Diameter.
- B) (2) 1 gallon timing screws. Shaft diameter: <sup>3</sup>/<sub>4</sub> in. Overall dimensions: 2 ft. 1-1/2 in. L x 5 in. Diameter.
- C) (1) 32 oz. timing screw. Shaft diameter: <sup>3</sup>/<sub>4</sub> in. Overall dimensions: 2 ft. 3-5/8 in. L x 4 in. diameter.
- D) (1) 1 gallon timing screw. Shaft diameter: <sup>3</sup>/<sub>4</sub> in. Overall dimensions: 2 ft. 2 in. L x 3-1/2 in. diameter.