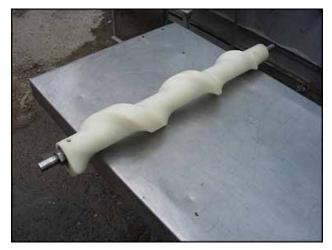

| Packaging Machine Timing Screws |            |
|---------------------------------|------------|
| Mfg: Borden Inc.                | Model:     |
| Stock No: BZCH555               | Serial No: |

- A) (3) ½ gallon timing screws. Shaft diameter: ¾ in. Overall dimensions: 2 ft. 1-1/2 in. L x 5 in. Diameter.
- B) (2) 1 gallon timing screws. Shaft diameter: <sup>3</sup>/<sub>4</sub> in. Overall dimensions: 2 ft. 1-1/2 in. L x 5 in. Diameter.
- C) (1) 32 oz. timing screw. Shaft diameter: <sup>3</sup>/<sub>4</sub> in. Overall dimensions: 2 ft. 3-5/8 in. L x 4 in. diameter.
- D) (1) 1 gallon timing screw. Shaft diameter: <sup>3</sup>/<sub>4</sub> in. Overall dimensions: 2 ft. 2 in. L x 3-1/2 in. diameter.