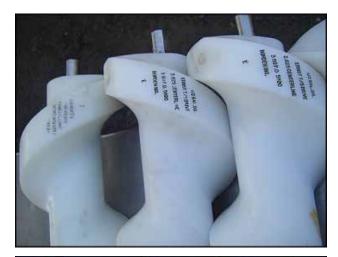

| Packaging Machine Timing Screws |            |
|---------------------------------|------------|
| Mfg: Borden Inc.                | Model:     |
| Stock No: BZCH555               | Serial No: |

- A) (3) ½ gallon timing screws. Shaft diameter: ¾ in. Overall dimensions: 2 ft. 1-1/2 in. L x 5 in. Diameter.
- B) (2) 1 gallon timing screws. Shaft diameter: <sup>3</sup>/<sub>4</sub> in. Overall dimensions: 2 ft. 1-1/2 in. L x 5 in. Diameter.
- C) (1) 32 oz. timing screw. Shaft diameter: <sup>3</sup>/<sub>4</sub> in. Overall dimensions: 2 ft. 3-5/8 in. L x 4 in. diameter.
- D) (1) 1 gallon timing screw. Shaft diameter: <sup>3</sup>/<sub>4</sub> in. Overall dimensions: 2 ft. 2 in. L x 3-1/2 in. diameter.