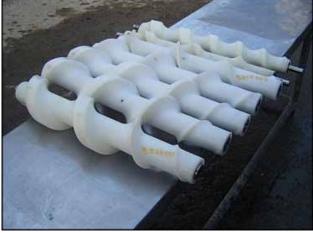

| Packaging Machine Timing Screws |            |
|---------------------------------|------------|
| Mfg: Borden Inc.                | Model:     |
| Stock No: BZCH555               | Serial No: |

- A) (3) ½ gallon timing screws. Shaft diameter: ¾ in. Overall dimensions: 2 ft. 1-1/2 in. L x 5 in. Diameter.
- B) (2) 1 gallon timing screws. Shaft diameter: <sup>3</sup>/<sub>4</sub> in. Overall dimensions: 2 ft. 1-1/2 in. L x 5 in. Diameter.
- C) (1) 32 oz. timing screw. Shaft diameter: <sup>3</sup>/<sub>4</sub> in. Overall dimensions: 2 ft. 3-5/8 in. L x 4 in. diameter.
- D) (1) 1 gallon timing screw. Shaft diameter: <sup>3</sup>/<sub>4</sub> in. Overall dimensions: 2 ft. 2 in. L x 3-1/2 in. diameter.