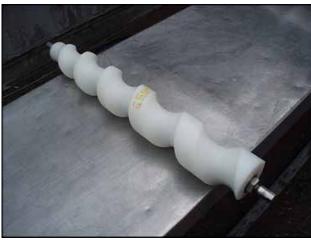

| Packaging Machine Timing Screws |            |
|---------------------------------|------------|
| Mfg: Borden Inc.                | Model:     |
| Stock No: BZCH555               | Serial No: |

- A) (3) ½ gallon timing screws. Shaft diameter: ¾ in. Overall dimensions: 2 ft. 1-1/2 in. L x 5 in. Diameter.
- B) (2) 1 gallon timing screws. Shaft diameter: <sup>3</sup>/<sub>4</sub> in. Overall dimensions: 2 ft. 1-1/2 in. L x 5 in. Diameter.
- C) (1) 32 oz. timing screw. Shaft diameter: <sup>3</sup>/<sub>4</sub> in. Overall dimensions: 2 ft. 3-5/8 in. L x 4 in. diameter.
- D) (1) 1 gallon timing screw. Shaft diameter: <sup>3</sup>/<sub>4</sub> in. Overall dimensions: 2 ft. 2 in. L x 3-1/2 in. diameter.