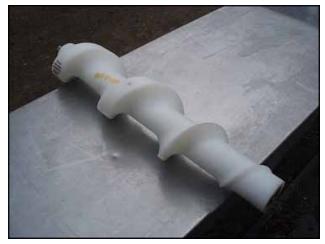

| Packaging Machine Timing Screws |            |
|---------------------------------|------------|
| Mfg: Borden Inc.                | Model:     |
| Stock No: BZCH555               | Serial No: |

- A) (3) ½ gallon timing screws. Shaft diameter: ¾ in. Overall dimensions: 2 ft. 1-1/2 in. L x 5 in. Diameter.
- B) (2) 1 gallon timing screws. Shaft diameter: <sup>3</sup>/<sub>4</sub> in. Overall dimensions: 2 ft. 1-1/2 in. L x 5 in. Diameter.
- C) (1) 32 oz. timing screw. Shaft diameter: <sup>3</sup>/<sub>4</sub> in. Overall dimensions: 2 ft. 3-5/8 in. L x 4 in. diameter.
- D) (1) 1 gallon timing screw. Shaft diameter: <sup>3</sup>/<sub>4</sub> in. Overall dimensions: 2 ft. 2 in. L x 3-1/2 in. diameter.