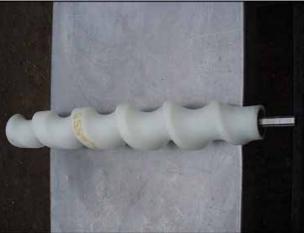

| Packaging Machine Timing Screws |            |
|---------------------------------|------------|
| Mfg: Borden Inc.                | Model:     |
| Stock No: BZCH555               | Serial No: |

- A) (3) ½ gallon timing screws. Shaft diameter: ¾ in. Overall dimensions: 2 ft. 1-1/2 in. L x 5 in. Diameter.
- B) (2) 1 gallon timing screws. Shaft diameter: <sup>3</sup>/<sub>4</sub> in. Overall dimensions: 2 ft. 1-1/2 in. L x 5 in. Diameter.
- C) (1) 32 oz. timing screw. Shaft diameter: <sup>3</sup>/<sub>4</sub> in. Overall dimensions: 2 ft. 3-5/8 in. L x 4 in. diameter.
- D) (1) 1 gallon timing screw. Shaft diameter: <sup>3</sup>/<sub>4</sub> in. Overall dimensions: 2 ft. 2 in. L x 3-1/2 in. diameter.