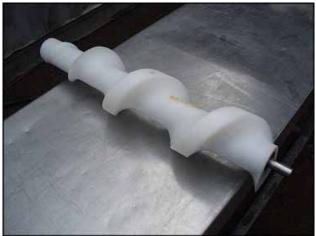

| Packaging Machine Timing Screws |            |
|---------------------------------|------------|
| Mfg: Borden Inc.                | Model:     |
| Stock No: BZCH555               | Serial No: |

- A) (3) ½ gallon timing screws. Shaft diameter: ¾ in. Overall dimensions: 2 ft. 1-1/2 in. L x 5 in. Diameter.
- B) (2) 1 gallon timing screws. Shaft diameter: <sup>3</sup>/<sub>4</sub> in. Overall dimensions: 2 ft. 1-1/2 in. L x 5 in. Diameter.
- C) (1) 32 oz. timing screw. Shaft diameter: <sup>3</sup>/<sub>4</sub> in. Overall dimensions: 2 ft. 3-5/8 in. L x 4 in. diameter.
- D) (1) 1 gallon timing screw. Shaft diameter: <sup>3</sup>/<sub>4</sub> in. Overall dimensions: 2 ft. 2 in. L x 3-1/2 in. diameter.