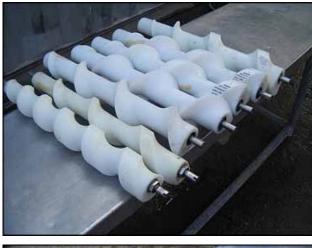

| Packaging Machine Timing Screws |            |
|---------------------------------|------------|
| Mfg: Borden Inc.                | Model:     |
| Stock No: BZCH555               | Serial No: |

- A) (3) ½ gallon timing screws. Shaft diameter: ¾ in. Overall dimensions: 2 ft. 1-1/2 in. L x 5 in. Diameter.
- B) (2) 1 gallon timing screws. Shaft diameter: <sup>3</sup>/<sub>4</sub> in. Overall dimensions: 2 ft. 1-1/2 in. L x 5 in. Diameter.
- C) (1) 32 oz. timing screw. Shaft diameter: <sup>3</sup>/<sub>4</sub> in. Overall dimensions: 2 ft. 3-5/8 in. L x 4 in. diameter.
- D) (1) 1 gallon timing screw. Shaft diameter: <sup>3</sup>/<sub>4</sub> in. Overall dimensions: 2 ft. 2 in. L x 3-1/2 in. diameter.