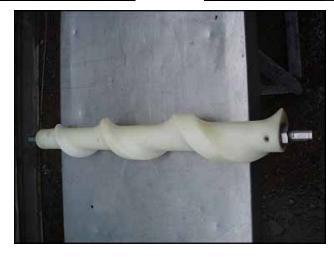

| Packaging Machine Timing Screws |            |
|---------------------------------|------------|
| Mfg: Borden Inc.                | Model:     |
| Stock No: BZCH555               | Serial No: |

- A) (3) ½ gallon timing screws. Shaft diameter: ¾ in. Overall dimensions: 2 ft. 1-1/2 in. L x 5 in. Diameter.
- B) (2) 1 gallon timing screws. Shaft diameter: <sup>3</sup>/<sub>4</sub> in. Overall dimensions: 2 ft. 1-1/2 in. L x 5 in. Diameter.
- C) (1) 32 oz. timing screw. Shaft diameter: <sup>3</sup>/<sub>4</sub> in. Overall dimensions: 2 ft. 3-5/8 in. L x 4 in. diameter.
- D) (1) 1 gallon timing screw. Shaft diameter: <sup>3</sup>/<sub>4</sub> in. Overall dimensions: 2 ft. 2 in. L x 3-1/2 in. diameter.