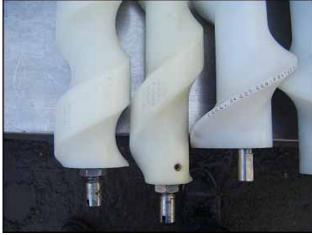

| Packaging Machine Timing Screws |            |
|---------------------------------|------------|
| Mfg: Borden Inc.                | Model:     |
| Stock No: BZCH555               | Serial No: |

- A) (3) ½ gallon timing screws. Shaft diameter: ¾ in. Overall dimensions: 2 ft. 1-1/2 in. L x 5 in. Diameter.
- B) (2) 1 gallon timing screws. Shaft diameter: <sup>3</sup>/<sub>4</sub> in. Overall dimensions: 2 ft. 1-1/2 in. L x 5 in. Diameter.
- C) (1) 32 oz. timing screw. Shaft diameter: <sup>3</sup>/<sub>4</sub> in. Overall dimensions: 2 ft. 3-5/8 in. L x 4 in. diameter.
- D) (1) 1 gallon timing screw. Shaft diameter: <sup>3</sup>/<sub>4</sub> in. Overall dimensions: 2 ft. 2 in. L x 3-1/2 in. diameter.