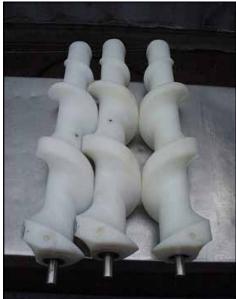

| Packaging Machine Timing Screws |            |
|---------------------------------|------------|
| Mfg: Borden Inc.                | Model:     |
| Stock No: BZCH555               | Serial No: |

- A) (3) ½ gallon timing screws. Shaft diameter: ¾ in. Overall dimensions: 2 ft. 1-1/2 in. L x 5 in. Diameter.
- B) (2) 1 gallon timing screws. Shaft diameter: <sup>3</sup>/<sub>4</sub> in. Overall dimensions: 2 ft. 1-1/2 in. L x 5 in. Diameter.
- C) (1) 32 oz. timing screw. Shaft diameter: <sup>3</sup>/<sub>4</sub> in. Overall dimensions: 2 ft. 3-5/8 in. L x 4 in. diameter.
- D) (1) 1 gallon timing screw. Shaft diameter: <sup>3</sup>/<sub>4</sub> in. Overall dimensions: 2 ft. 2 in. L x 3-1/2 in. diameter.