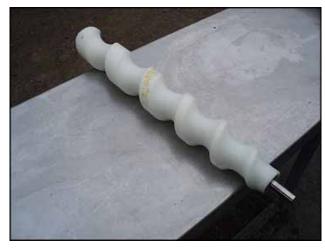

| Packaging Machine Timing Screws |            |
|---------------------------------|------------|
| Mfg: Borden Inc.                | Model:     |
| Stock No: BZCH555               | Serial No: |

- A) (3) ½ gallon timing screws. Shaft diameter: ¾ in. Overall dimensions: 2 ft. 1-1/2 in. L x 5 in. Diameter.
- B) (2) 1 gallon timing screws. Shaft diameter: <sup>3</sup>/<sub>4</sub> in. Overall dimensions: 2 ft. 1-1/2 in. L x 5 in. Diameter.
- C) (1) 32 oz. timing screw. Shaft diameter: <sup>3</sup>/<sub>4</sub> in. Overall dimensions: 2 ft. 3-5/8 in. L x 4 in. diameter.
- D) (1) 1 gallon timing screw. Shaft diameter: <sup>3</sup>/<sub>4</sub> in. Overall dimensions: 2 ft. 2 in. L x 3-1/2 in. diameter.