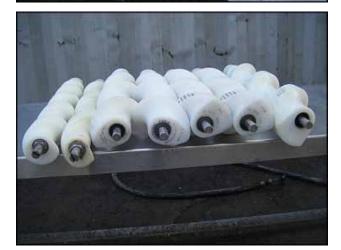

| Packaging Machine Timing Screws |            |
|---------------------------------|------------|
| Mfg: Borden Inc.                | Model:     |
| Stock No: BZCH555               | Serial No: |

- A) (3) ½ gallon timing screws. Shaft diameter: ¾ in. Overall dimensions: 2 ft. 1-1/2 in. L x 5 in. Diameter.
- B) (2) 1 gallon timing screws. Shaft diameter: <sup>3</sup>/<sub>4</sub> in. Overall dimensions: 2 ft. 1-1/2 in. L x 5 in. Diameter.
- C) (1) 32 oz. timing screw. Shaft diameter: <sup>3</sup>/<sub>4</sub> in. Overall dimensions: 2 ft. 3-5/8 in. L x 4 in. diameter.
- D) (1) 1 gallon timing screw. Shaft diameter: <sup>3</sup>/<sub>4</sub> in. Overall dimensions: 2 ft. 2 in. L x 3-1/2 in. diameter.