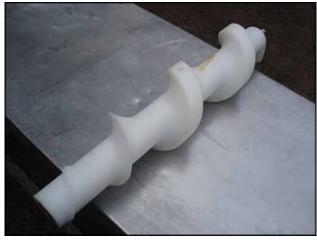

| Packaging Machine Timing Screws |            |
|---------------------------------|------------|
| Mfg: Borden Inc.                | Model:     |
| Stock No: BZCH555               | Serial No: |

- A) (3) ½ gallon timing screws. Shaft diameter: ¾ in. Overall dimensions: 2 ft. 1-1/2 in. L x 5 in. Diameter.
- B) (2) 1 gallon timing screws. Shaft diameter: <sup>3</sup>/<sub>4</sub> in. Overall dimensions: 2 ft. 1-1/2 in. L x 5 in. Diameter.
- C) (1) 32 oz. timing screw. Shaft diameter: <sup>3</sup>/<sub>4</sub> in. Overall dimensions: 2 ft. 3-5/8 in. L x 4 in. diameter.
- D) (1) 1 gallon timing screw. Shaft diameter: <sup>3</sup>/<sub>4</sub> in. Overall dimensions: 2 ft. 2 in. L x 3-1/2 in. diameter.