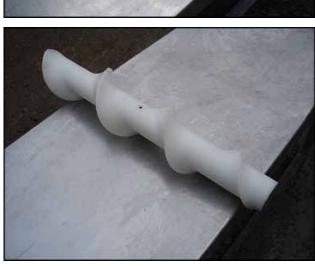

| Packaging Machine Timing Screws |            |
|---------------------------------|------------|
| Mfg: Borden Inc.                | Model:     |
| Stock No: BZCH555               | Serial No: |

- A) (3) ½ gallon timing screws. Shaft diameter: ¾ in. Overall dimensions: 2 ft. 1-1/2 in. L x 5 in. Diameter.
- B) (2) 1 gallon timing screws. Shaft diameter: <sup>3</sup>/<sub>4</sub> in. Overall dimensions: 2 ft. 1-1/2 in. L x 5 in. Diameter.
- C) (1) 32 oz. timing screw. Shaft diameter: <sup>3</sup>/<sub>4</sub> in. Overall dimensions: 2 ft. 3-5/8 in. L x 4 in. diameter.
- D) (1) 1 gallon timing screw. Shaft diameter: <sup>3</sup>/<sub>4</sub> in. Overall dimensions: 2 ft. 2 in. L x 3-1/2 in. diameter.