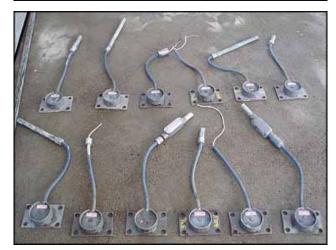

Mettler Toledo / Kristler Morse Weighing System. Model: 8305. Serial No: 4292857-40T N-10000. Uses (5) Kristler Morse Stainless Steel Junction Boxes, (6) Kristler Morse load cells. Power requirements: 120 V, 0.5 amps, 60 Hz. Single phase. Main control Box Dimensions: 1 ft.  $\frac{1}{2}$  in. L x 6-3/8 in W x 1 ft. 1-5/8 in H. Junction box dimensions: 5-3/8 in. L x 4-1/4 in. W x 4-5/8 in. H. Load cell dimensions: 5-1/2 in L x 3-1/2 in. W x 2 in. H.