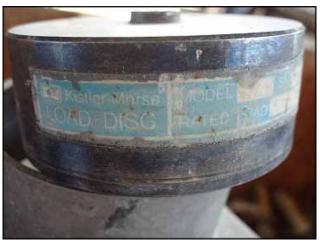

Mettler Toledo / Kristler Morse Weighing System. Model: 8305. Serial No: 4292857-40T N-10000. Uses (5) Kristler Morse Stainless Steel Junction Boxes, (6) Kristler Morse load cells. Power requirements: 120 V, 0.5 amps, 60 Hz. Single phase. Main control Box Dimensions: 1 ft.  $\frac{1}{2}$  in. L x 6-3/8 in W x 1 ft. 1-5/8 in H. Junction box dimensions: 5-3/8 in. L x 4-1/4 in. W x 4-5/8 in. H. Load cell dimensions: 5-1/2 in L x 3-1/2 in. W x 2 in. H.