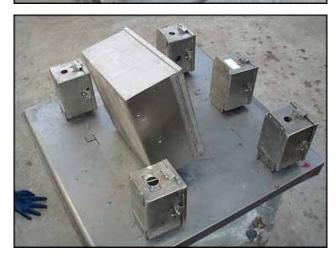

Mettler Toledo / Kristler Morse Weighing System. Model: 8305. Serial No: 4292857-40T N-10000. Uses (5) Kristler Morse Stainless Steel Junction Boxes, (6) Kristler Morse load cells. Power requirements: 120 V, 0.5 amps, 60 Hz. Single phase. Main control Box Dimensions: 1 ft.  $\frac{1}{2}$  in. L x 6-3/8 in W x 1 ft. 1-5/8 in H. Junction box dimensions: 5-3/8 in. L x 4-1/4 in. W x 4-5/8 in. H. Load cell dimensions: 5-1/2 in L x 3-1/2 in. W x 2 in. H.