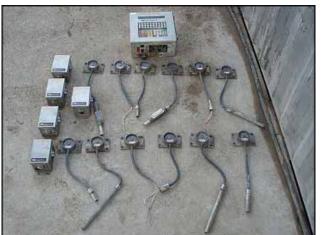

Mettler Toledo / Kristler Morse Weighing System. Model: 8305. Serial No: 4292857-40T N-10000. Uses (5) Kristler Morse Stainless Steel Junction Boxes, (6) Kristler Morse load cells. Power requirements: 120 V, 0.5 amps, 60 Hz. Single phase. Main control Box Dimensions: 1 ft.  $\frac{1}{2}$  in. L x 6-3/8 in W x 1 ft. 1-5/8 in H. Junction box dimensions: 5-3/8 in. L x 4-1/4 in. W x 4-5/8 in. H. Load cell dimensions: 5-1/2 in L x 3-1/2 in. W x 2 in. H.