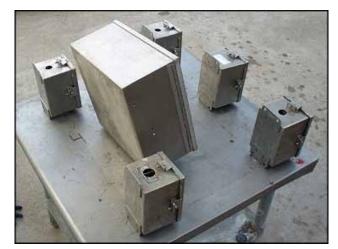

Mettler Toledo / Kristler Morse Weighing System. Model: 8305. Serial No: 4292857-40T N-10000. Uses (5) Kristler Morse Stainless Steel Junction Boxes, (6) Kristler Morse load cells. Power requirements: 120 V, 0.5 amps, 60 Hz. Single phase. Main control Box Dimensions: 1 ft.  $\frac{1}{2}$  in. L x 6-3/8 in W x 1 ft. 1-5/8 in H. Junction box dimensions: 5-3/8 in. L x 4-1/4 in. W x 4-5/8 in. H. Load cell dimensions: 5-1/2 in L x 3-1/2 in. W x 2 in. H.