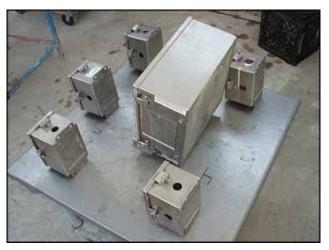

Mettler Toledo / Kristler Morse Weighing System. Model: 8305. Serial No: 4292857-40T N-10000. Uses (5) Kristler Morse Stainless Steel Junction Boxes, (6) Kristler Morse load cells. Power requirements: 120 V, 0.5 amps, 60 Hz. Single phase. Main control Box Dimensions: 1 ft.  $\frac{1}{2}$  in. L x 6-3/8 in W x 1 ft. 1-5/8 in H. Junction box dimensions: 5-3/8 in. L x 4-1/4 in. W x 4-5/8 in. H. Load cell dimensions: 5-1/2 in L x 3-1/2 in. W x 2 in. H.