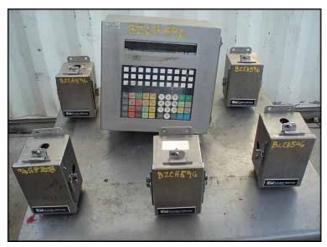

| Mettler Toledo / Kristler Morse Weighing System |                                |
|-------------------------------------------------|--------------------------------|
| Mfg: Mettler Toledo / Kristler Morse            | Model: 8305                    |
| Stock No: BZCH596.a                             | Serial No: 4292857-40T N-10000 |

Mettler Toledo / Kristler Morse Weighing System. Model: 8305. Serial No: 4292857-40T N-10000. Uses (5) Kristler Morse Stainless Steel Junction Boxes, (6) Kristler Morse load cells. Power requirements: 120 V, 0.5 amps, 60 Hz. Single phase. Main control Box Dimensions: 1 ft.  $\frac{1}{2}$  in. L x 6-3/8 in W x 1 ft. 1-5/8 in H. Junction box dimensions: 5-3/8 in. L x 4-1/4 in. W x 4-5/8 in. H. Load cell dimensions: 5-1/2 in L x 3-1/2 in. W x 2 in. H.