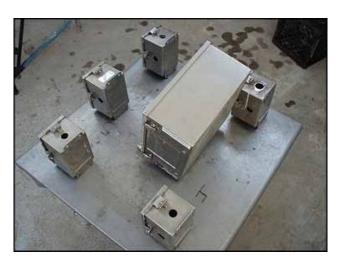

Mettler Toledo / Kristler Morse Weighing System. Model: 8305. Serial No: 4292857-40T N-10000. Uses (5) Kristler Morse Stainless Steel Junction Boxes, (6) Kristler Morse load cells. Power requirements: 120 V, 0.5 amps, 60 Hz. Single phase. Main control Box Dimensions: 1 ft.  $\frac{1}{2}$  in. L x 6-3/8 in W x 1 ft. 1-5/8 in H. Junction box dimensions: 5-3/8 in. L x 4-1/4 in. W x 4-5/8 in. H. Load cell dimensions: 5-1/2 in L x 3-1/2 in. W x 2 in. H.