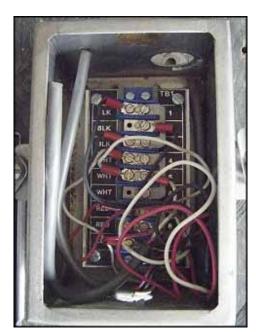

Mettler Toledo / Kristler Morse Weighing System. Model: 8305. Serial No: 4292857-40T N-10000. Uses (5) Kristler Morse Stainless Steel Junction Boxes, (6) Kristler Morse load cells. Power requirements: 120 V, 0.5 amps, 60 Hz. Single phase. Main control Box Dimensions: 1 ft.  $\frac{1}{2}$  in. L x 6-3/8 in W x 1 ft. 1-5/8 in H. Junction box dimensions: 5-3/8 in. L x 4-1/4 in. W x 4-5/8 in. H. Load cell dimensions: 5-1/2 in L x 3-1/2 in. W x 2 in. H.