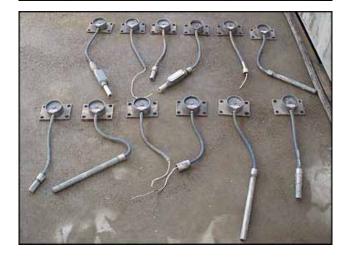

Mettler Toledo / Kristler Morse Weighing System. Model: 8305. Serial No: 4292857-40T N-10000. Uses (5) Kristler Morse Stainless Steel Junction Boxes, (6) Kristler Morse load cells. Power requirements: 120 V, 0.5 amps, 60 Hz. Single phase. Main control Box Dimensions: 1 ft.  $\frac{1}{2}$  in. L x 6-3/8 in W x 1 ft. 1-5/8 in H. Junction box dimensions: 5-3/8 in. L x 4-1/4 in. W x 4-5/8 in. H. Load cell dimensions: 5-1/2 in L x 3-1/2 in. W x 2 in. H.