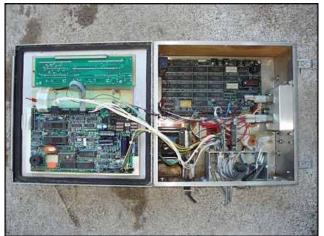

Mettler Toledo / Kristler Morse Weighing System. Model: 8305. Serial No: 4292857-40T N-10000. Uses (5) Kristler Morse Stainless Steel Junction Boxes, (6) Kristler Morse load cells. Power requirements: 120 V, 0.5 amps, 60 Hz. Single phase. Main control Box Dimensions: 1 ft.  $\frac{1}{2}$  in. L x 6-3/8 in W x 1 ft. 1-5/8 in H. Junction box dimensions: 5-3/8 in. L x 4-1/4 in. W x 4-5/8 in. H. Load cell dimensions: 5-1/2 in L x 3-1/2 in. W x 2 in. H.