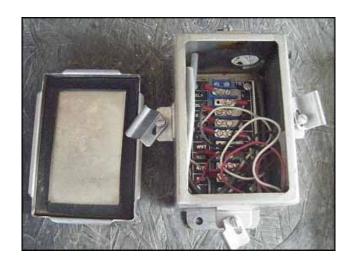

Mettler Toledo / Kristler Morse Weighing System. Model: 8305. Serial No: 4292857-40T N-10000. Uses (5) Kristler Morse Stainless Steel Junction Boxes, (6) Kristler Morse load cells. Power requirements: 120 V, 0.5 amps, 60 Hz. Single phase. Main control Box Dimensions: 1 ft.  $\frac{1}{2}$  in. L x 6-3/8 in W x 1 ft. 1-5/8 in H. Junction box dimensions: 5-3/8 in. L x 4-1/4 in. W x 4-5/8 in. H. Load cell dimensions: 5-1/2 in L x 3-1/2 in. W x 2 in. H.