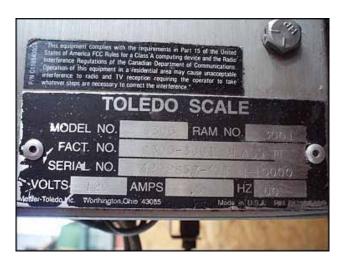

Mettler Toledo / Kristler Morse Weighing System. Model: 8305. Serial No: 4292857-40T N-10000. Uses (5) Kristler Morse Stainless Steel Junction Boxes, (6) Kristler Morse load cells. Power requirements: 120 V, 0.5 amps, 60 Hz. Single phase. Main control Box Dimensions: 1 ft.  $\frac{1}{2}$  in. L x 6-3/8 in W x 1 ft. 1-5/8 in H. Junction box dimensions: 5-3/8 in. L x 4-1/4 in. W x 4-5/8 in. H. Load cell dimensions: 5-1/2 in L x 3-1/2 in. W x 2 in. H.