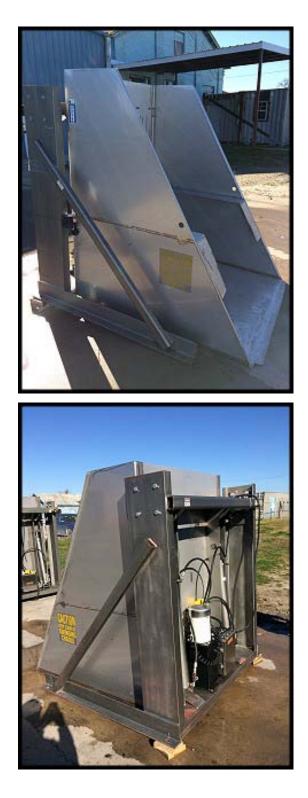

| Hercules Stainless Steel Tote Dumper |                    |
|--------------------------------------|--------------------|
| Mfg: Hercules                        | Model: A76873-1102 |
| Stock No.: CAGC953                   | Serial No.: 1102   |

Hercules Stainless Steel Tote Dumper. Model A76873-1102. 65 in pivot height. Includes hydraulic pump with hand controller. Leeson Washguard motor: 3 HP, 208-230/460V, 60 Hz. 3-phase, TEFC. Interior dimensions: 51 in. W x 37 in. Deep (to safety bar) x 71.5 in. H. Interior has two 6 inch wide bars added 30 in. up from the bottom. Overall dimensions: 76 in. L x 67 in. W x 76 in. H.