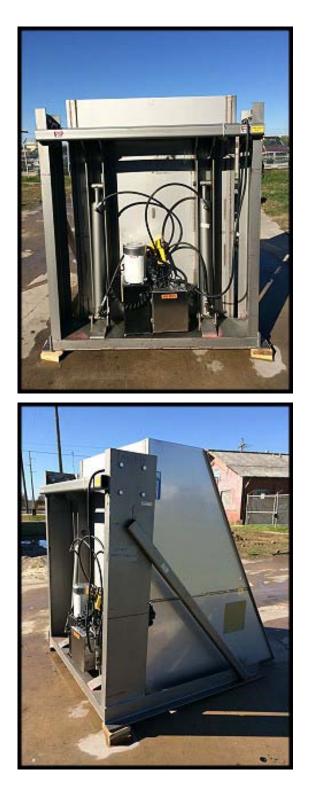

| Hercules Stainless Steel Tote Dumper |                    |
|--------------------------------------|--------------------|
| Mfg: Hercules                        | Model: A76873-1102 |
| Stock No.: CAGC953                   | Serial No.: 1102   |

Hercules Stainless Steel Tote Dumper. Model A76873-1102. 65 in pivot height. Includes hydraulic pump with hand controller. Leeson Washguard motor: 3 HP, 208-230/460V, 60 Hz. 3-phase, TEFC. Interior dimensions: 51 in. W x 37 in. Deep (to safety bar) x 71.5 in. H. Interior has two 6 inch wide bars added 30 in. up from the bottom. Overall dimensions: 76 in. L x 67 in. W x 76 in. H.