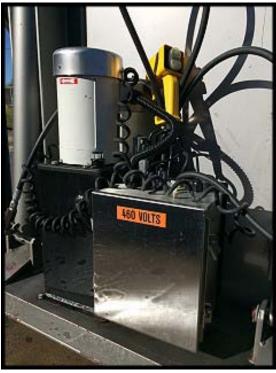

Hercules Stainless Steel Tote Dumper. Model A76873-1102. 65 in pivot height. Includes hydraulic pump with hand controller. Leeson Washguard motor: 3 HP, 208-230/460V, 60 Hz. 3-phase, TEFC. Interior dimensions: 51 in. W x 37 in. Deep (to safety bar) x 71.5 in. H. Interior has two 6 inch wide bars added 30 in. up from the bottom. Overall dimensions: 76 in. L x 67 in. W x 76 in. H.

Man Walt NO. T PHASE DUTY HERTZ VOLT C FL.A. PE 85 REFSON ELECTRIC CORPORATION BRAFTON, WISCONSIN 53024-0241 MADE IN U.S.A. CODE DESIGN S -0 0-HIGH VOLTAGE T T LEADS TI-T2-T3 TO LINE TO REVERSE POTATION 5 1 6 A ENCL. -