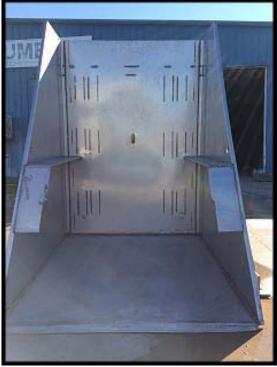

Hercules Stainless Steel Tote Dumper. Model A76873-1102. 65 in pivot height. Includes hydraulic pump with hand controller. Leeson Washguard motor: 3 HP, 208-230/460V, 60 Hz. 3-phase, TEFC. Interior dimensions: 51 in. W x 37 in. Deep (to safety bar) x 71.5 in. H. Interior has two 6 inch wide bars added 30 in. up from the bottom. Overall dimensions: 76 in. L x 67 in. W x 76 in. H.