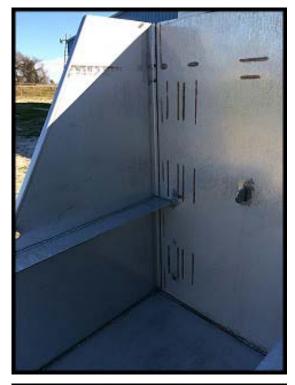

Hercules Stainless Steel Tote Dumper. Model A76873-1102. 65 in pivot height. Includes hydraulic pump with hand controller. Leeson Washguard motor: 3 HP, 208-230/460V, 60 Hz. 3-phase, TEFC. Interior dimensions: 51 in. W x 37 in. Deep (to safety bar) x 71.5 in. H. Interior has two 6 inch wide bars added 30 in. up from the bottom. Overall dimensions: 76 in. L x 67 in. W x 76 in. H.