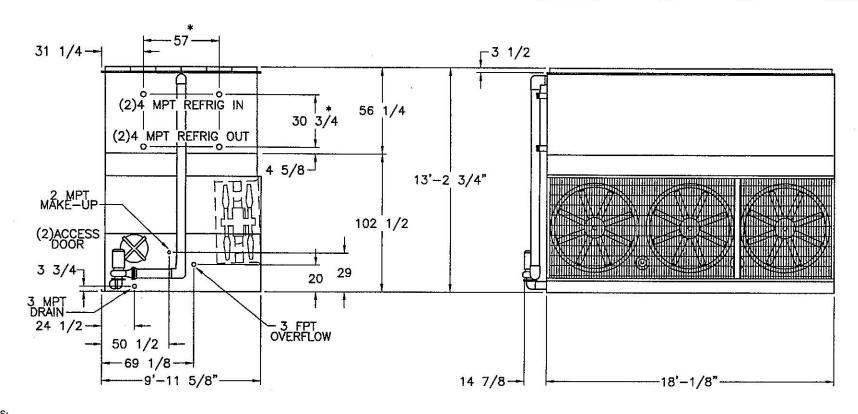

## NOTES:

1. (M) -FAN MOTOR LOCATION
2. MAKE-UP WATER PRESSURE 20psi MIN. 50psi MAX.
3. 3/4ø MOUNTING HOLES. REFER TO RECOMMENDED STEEL SUPPORT DRAWING

1. THE REPORT OF THE PROPERT OF SECTION.

4. HEAVIEST SECTION IS UPPER SECTION
5. \* APPROXIMATE DIMENSIONS. DO NOT USE FOR PRE-FABRICATION OF CONNECTING PIPING.
6. MPT DENOTES MALE PIPE THREAD.

FPT DENOTES FEMALE PIPE THREAD. BFW DENOTES BEVELED FOR WELDING.

| WEIGHTS  |       |                     | NO.                  |  |  |
|----------|-------|---------------------|----------------------|--|--|
| SHIPPING | OPER. | HEAVIEST<br>SECTION | SHIPPING<br>SECTIONS |  |  |
| 22710    | 31210 | 15500               | 2                    |  |  |