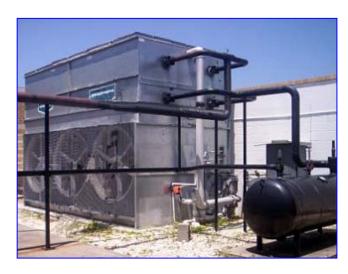

2003 Evapco Evaparative Condenser. Model PMCB530S. S/N M025554. (2) fans 10 hp and 5 hp. 460 V, 60 Hz, 3-phase. Pump 7-1/2 hp. 460 V, 60 Hz, 3-phase. Dimensions Tower bottom sec. 19 ft. 9 in. L x 9 ft. 10 in. W x 8 ft. 6 in. H. Top sec. 19 ft. 9 in. L. x 9 ft. 10 in. W x 4 ft. 6 in. H.