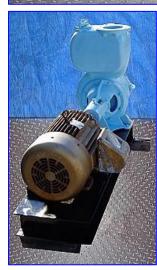

2001 Gorman-Rupp Trash Pump. Model: 16A20-B. S/N: 1019093N. Double mechanical seals with water flush. Impeller dia: 12-1/2 in. Baldor Super-E Motor: 25 hp, 1780 rpm, 230/460 V, 61/30.5 amps, 60 Hz, 3 phase. Inlets: 11 in. flange w/ 6-1/2 in. suction port, and (8)  $\frac{1}{2}$  in. threaded bolt holes. Outlets: 11 in flange w/ 6-1/2 in. discharge port, and (8)  $\frac{1}{2}$  in. threaded bolt holes. Overall dimensions: 78 in. L x 23-1/2 in. W x 64 in. H.