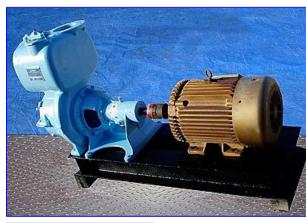

| 2001 Gorman-Rupp Trash Pump |                             |
|-----------------------------|-----------------------------|
| Mfg: Gorman-Rupp            | Model: 16A20-B              |
| Stock No. CAM004b.          | Serial No <u>.</u> 1019093N |

2001 Gorman-Rupp Trash Pump. Model: 16A20-B. S/N: 1019093N. Double mechanical seals with water flush. Impeller dia: 12-1/2 in. Baldor Super-E Motor: 25 hp, 1780 rpm, 230/460 V, 61/30.5 amps, 60 Hz, 3 phase. Inlets: 11 in. flange w/ 6-1/2 in. suction port, and (8)  $\frac{1}{2}$  in. threaded bolt holes. Outlets: 11 in flange w/ 6-1/2 in. discharge port, and (8)  $\frac{1}{2}$  in. threaded bolt holes. Overall dimensions: 78 in. L x 23-1/2 in. W x 64 in. H.