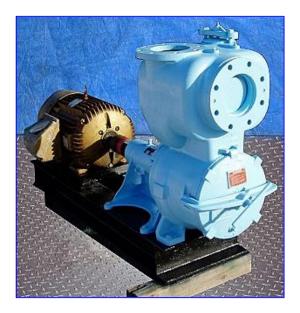

| 2001 Gorman-Rupp Trash Pump |                             |
|-----------------------------|-----------------------------|
| Mfg: Gorman-Rupp            | Model: 16A20-B              |
| Stock No. CAM004b.          | Serial No <u>.</u> 1019093N |

2001 Gorman-Rupp Trash Pump. Model: 16A20-B. S/N: 1019093N. Double mechanical seals with water flush. Impeller dia: 12-1/2 in. Baldor Super-E Motor: 25 hp, 1780 rpm, 230/460 V, 61/30.5 amps, 60 Hz, 3 phase. Inlets: 11 in. flange w/ 6-1/2 in. suction port, and (8)  $\frac{1}{2}$  in. threaded bolt holes. Outlets: 11 in flange w/ 6-1/2 in. discharge port, and (8)  $\frac{1}{2}$  in. threaded bolt holes. Overall dimensions: 78 in. L x 23-1/2 in. W x 64 in. H.