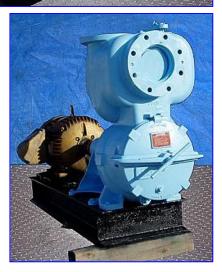

2001 Gorman-Rupp Trash Pump. Model: 16A20-B. S/N: 1019093N. Double mechanical seals with water flush. Impeller dia: 12-1/2 in. Baldor Super-E Motor: 25 hp, 1780 rpm, 230/460 V, 61/30.5 amps, 60 Hz, 3 phase. Inlets: 11 in. flange w/ 6-1/2 in. suction port, and (8)  $\frac{1}{2}$  in. threaded bolt holes. Outlets: 11 in flange w/ 6-1/2 in. discharge port, and (8)  $\frac{1}{2}$  in. threaded bolt holes. Overall dimensions: 78 in. L x 23-1/2 in. W x 64 in. H.