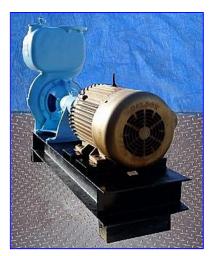

2001 Gorman-Rupp Trash Pump. Model: 16A20-B. S/N: 1019093N. Double mechanical seals with water flush. Impeller dia: 12-1/2 in. Baldor Super-E Motor: 25 hp, 1780 rpm, 230/460 V, 61/30.5 amps, 60 Hz, 3 phase. Inlets: 11 in. flange w/ 6-1/2 in. suction port, and (8)  $\frac{1}{2}$  in. threaded bolt holes. Outlets: 11 in flange w/ 6-1/2 in. discharge port, and (8)  $\frac{1}{2}$  in. threaded bolt holes. Overall dimensions: 78 in. L x 23-1/2 in. W x 64 in. H.