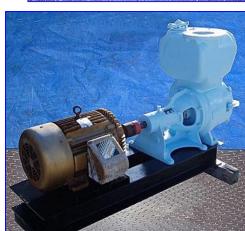

2001 Gorman-Rupp Trash Pump. Model: 16A20-B. S/N: 1019093N. Double mechanical seals with water flush. Impeller dia: 12-1/2 in. Baldor Super-E Motor: 25 hp, 1780 rpm, 230/460 V, 61/30.5 amps, 60 Hz, 3 phase. Inlets: 11 in. flange w/ 6-1/2 in. suction port, and (8)  $\frac{1}{2}$  in. threaded bolt holes. Outlets: 11 in flange w/ 6-1/2 in. discharge port, and (8)  $\frac{1}{2}$  in. threaded bolt holes. Overall dimensions: 78 in. L x 23-1/2 in. W x 64 in. H.