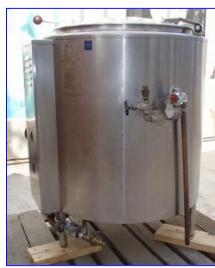

| Groen Steam Jacketed Gas Kettle- 40 Gallon |                    |
|--------------------------------------------|--------------------|
| Mfg: Groen                                 | Model: AH/1-40     |
| Stock No. CARA001.6                        | Serial No <u>.</u> |

Groen Steam Jacketed Gas Kettle- 40 Gallon. Model: AH/1-40. Nat'l Bd: 77210. Gas-fired: natural. MAWP @ 300 °F: 30 psi. Input rate: 100,000 Btu/h. Open top with lift-top lid. Electrical requirements: 115 V, 1 amp, 60 Hz, single phase. Inlets: (1) 3/4 in. dia. FNPT (jacket), (1) 1/2 in. dia. MNPT (natural gas), (1) 2 in. dia. pilot access door. (1) 4 in. burner sight port. Outlets: (1) 1-1/2 in. dia. discharge, (1) 6 in. dia. exhaust port. Overall dimensions: 3 ft. 6 in. L x 3 ft. W x 3 ft. 9 in. H. (ACN97).