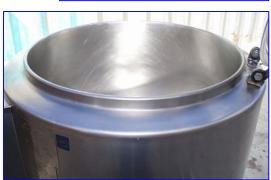

Groen Steam Jacketed Gas Kettle- 40 Gallon. Model: AH/1-40. Nat'l Bd: 77210. Gas-fired: natural. MAWP @ 300 °F: 30 psi. Input rate: 100,000 Btu/h. Open top with lift-top lid. Electrical requirements: 115 V, 1 amp, 60 Hz, single phase. Inlets: (1) 3/4 in. dia. FNPT (jacket), (1) 1/2 in. dia. MNPT (natural gas), (1) 2 in. dia. pilot access door. (1) 4 in. burner sight port. Outlets: (1) 1-1/2 in. dia. discharge, (1) 6 in. dia. exhaust port. Overall dimensions: 3 ft. 6 in. L x 3 ft. W x 3 ft. 9 in. H. (ACN97).