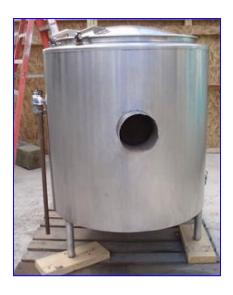

Groen Steam Jacketed Gas Kettle- 40 Gallon. Model: AH/1-40. Nat'l Bd: 77210. Gas-fired: natural. MAWP @ 300 °F: 30 psi. Input rate: 100,000 Btu/h. Open top with lift-top lid. Electrical requirements: 115 V, 1 amp, 60 Hz, single phase. Inlets: (1) 3/4 in. dia. FNPT (jacket), (1) 1/2 in. dia. MNPT (natural gas), (1) 2 in. dia. pilot access door. (1) 4 in. burner sight port. Outlets: (1) 1-1/2 in. dia. discharge, (1) 6 in. dia. exhaust port. Overall dimensions: 3 ft. 6 in. L x 3 ft. W x 3 ft. 9 in. H. (ACN97).