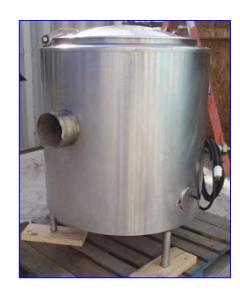

Groen Steam Jacketed Gas Kettle- 40 Gallon. Model: AH/1-40. Nat'l Bd: 77210. Gas-fired: natural. MAWP @ 300 °F: 30 psi. Input rate: 100,000 Btu/h. Open top with lift-top lid. Electrical requirements: 115 V, 1 amp, 60 Hz, single phase. Inlets: (1) 3/4 in. dia. FNPT (jacket), (1) 1/2 in. dia. MNPT (natural gas), (1) 2 in. dia. pilot access door. (1) 4 in. burner sight port. Outlets: (1) 1-1/2 in. dia. discharge, (1) 6 in. dia. exhaust port. Overall dimensions: 3 ft. 6 in. L x 3 ft. W x 3 ft. 9 in. H. (ACN97).