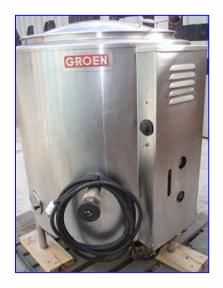

Groen Steam Jacketed Gas Kettle- 40 Gallon. Model: AH/1-40. Nat'l Bd: 77210. Gas-fired: natural. MAWP @ 300 °F: 30 psi. Input rate: 100,000 Btu/h. Open top with lift-top lid. Electrical requirements: 115 V, 1 amp, 60 Hz, single phase. Inlets: (1) 3/4 in. dia. FNPT (jacket), (1) 1/2 in. dia. MNPT (natural gas), (1) 2 in. dia. pilot access door. (1) 4 in. burner sight port. Outlets: (1) 1-1/2 in. dia. discharge, (1) 6 in. dia. exhaust port. Overall dimensions: 3 ft. 6 in. L x 3 ft. W x 3 ft. 9 in. H. (ACN97).