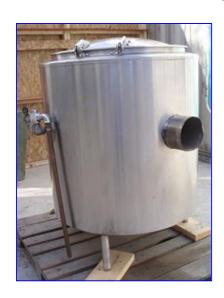

Groen Steam Jacketed Gas Kettle- 40 Gallon. Model: AH/1-40. Nat'l Bd: 77210. Gas-fired: natural. MAWP @ 300 °F: 30 psi. Input rate: 100,000 Btu/h. Open top with lift-top lid. Electrical requirements: 115 V, 1 amp, 60 Hz, single phase. Inlets: (1) 3/4 in. dia. FNPT (jacket), (1) 1/2 in. dia. MNPT (natural gas), (1) 2 in. dia. pilot access door. (1) 4 in. burner sight port. Outlets: (1) 1-1/2 in. dia. discharge, (1) 6 in. dia. exhaust port. Overall dimensions: 3 ft. 6 in. L x 3 ft. W x 3 ft. 9 in. H. (ACN97).