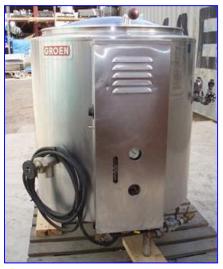

| Groen Steam Jacketed Gas Kettle- 40 Gallon |                    |
|--------------------------------------------|--------------------|
| Mfg: Groen                                 | Model: AH/1-40     |
| Stock No. CARA001.6                        | Serial No <u>.</u> |

Groen Steam Jacketed Gas Kettle- 40 Gallon. Model: AH/1-40. Nat'l Bd: 77210. Gas-fired: natural. MAWP @ 300 °F: 30 psi. Input rate: 100,000 Btu/h. Open top with lift-top lid. Electrical requirements: 115 V, 1 amp, 60 Hz, single phase. Inlets: (1) 3/4 in. dia. FNPT (jacket), (1) 1/2 in. dia. MNPT (natural gas), (1) 2 in. dia. pilot access door. (1) 4 in. burner sight port. Outlets: (1) 1-1/2 in. dia. discharge, (1) 6 in. dia. exhaust port. Overall dimensions: 3 ft. 6 in. L x 3 ft. W x 3 ft. 9 in. H. (ACN97).