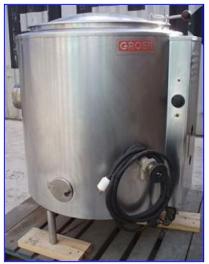

| Groen Steam Jacketed Gas Kettle- 40 Gallon |                    |
|--------------------------------------------|--------------------|
| Mfg: Groen                                 | Model: AH/1-40     |
| Stock No. CARA001.6                        | Serial No <u>.</u> |

Groen Steam Jacketed Gas Kettle- 40 Gallon. Model: AH/1-40. Nat'l Bd: 77210. Gas-fired: natural. MAWP @ 300 °F: 30 psi. Input rate: 100,000 Btu/h. Open top with lift-top lid. Electrical requirements: 115 V, 1 amp, 60 Hz, single phase. Inlets: (1) 3/4 in. dia. FNPT (jacket), (1) 1/2 in. dia. MNPT (natural gas), (1) 2 in. dia. pilot access door. (1) 4 in. burner sight port. Outlets: (1) 1-1/2 in. dia. discharge, (1) 6 in. dia. exhaust port. Overall dimensions: 3 ft. 6 in. L x 3 ft. W x 3 ft. 9 in. H. (ACN97).