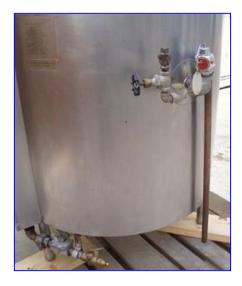

Groen Steam Jacketed Gas Kettle- 40 Gallon. Model: AH/1-40. Nat'l Bd: 77210. Gas-fired: natural. MAWP @ 300 °F: 30 psi. Input rate: 100,000 Btu/h. Open top with lift-top lid. Electrical requirements: 115 V, 1 amp, 60 Hz, single phase. Inlets: (1) 3/4 in. dia. FNPT (jacket), (1) 1/2 in. dia. MNPT (natural gas), (1) 2 in. dia. pilot access door. (1) 4 in. burner sight port. Outlets: (1) 1-1/2 in. dia. discharge, (1) 6 in. dia. exhaust port. Overall dimensions: 3 ft. 6 in. L x 3 ft. W x 3 ft. 9 in. H. (ACN97).