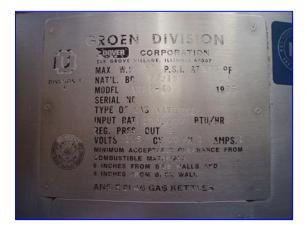

| Groen Steam Jacketed Gas Kettle- 40 Gallon |                    |
|--------------------------------------------|--------------------|
| Mfg: Groen                                 | Model: AH/1-40     |
| Stock No. CARA001.6                        | Serial No <u>.</u> |

Groen Steam Jacketed Gas Kettle- 40 Gallon. Model: AH/1-40. Nat'l Bd: 77210. Gas-fired: natural. MAWP @ 300 °F: 30 psi. Input rate: 100,000 Btu/h. Open top with lift-top lid. Electrical requirements: 115 V, 1 amp, 60 Hz, single phase. Inlets: (1) 3/4 in. dia. FNPT (jacket), (1) 1/2 in. dia. MNPT (natural gas), (1) 2 in. dia. pilot access door. (1) 4 in. burner sight port. Outlets: (1) 1-1/2 in. dia. discharge, (1) 6 in. dia. exhaust port. Overall dimensions: 3 ft. 6 in. L x 3 ft. W x 3 ft. 9 in. H. (ACN97).