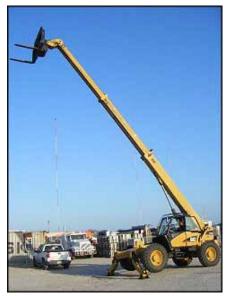

2005 Caterpillar 4x4x4 Telescopic Telehandler Forklift. Model: TH560B. S/N: CRX06140 / MP405708. Load capacity rating: 10,000 lb. Four section boom telescopes to total distance of 55 ft. Maximum lift height: 44 ft. 3 in. Maximum horizontal reach: 30 ft. 2-½ in. Capacity at Maximum reach: 4000 lb (with stabilizers.) Engine: 4 cylinder diesel. Tire Size: 14.00-24TG, Flywheel: 94.9 hp. This unit features: foam filled tires for added protection in hazardous conditions, safety canopy, tilting carriage, three steering modes for improved maneuverability, outriggers, auxiliary hydraulics and hydraulic leveling. Caterpillar telehandlers offer spacious cabs and suspension seats for added comfort. The single lever joystick contains all boom functions for easy operation. Overall dimensions (fully retracted): 26 ft. L x 8 ft. 7 in. W x 9 ft. 2 in. H. Hour meter reading: 2804 hrs.(ACN118a).