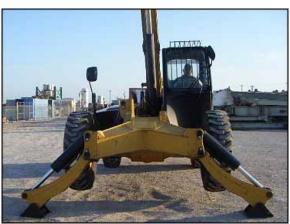

2005 Caterpillar 4x4x4 Telescopic Telehandler Forklift. Model: TH560B. S/N: CRX06140 / MP405708. Load capacity rating: 10,000 lb. Four section boom telescopes to total distance of 55 ft. Maximum lift height: 44 ft. 3 in. Maximum horizontal reach: 30 ft. 2-½ in. Capacity at Maximum reach: 4000 lb (with stabilizers.) Engine: 4 cylinder diesel. Tire Size: 14.00-24TG, Flywheel: 94.9 hp. This unit features: foam filled tires for added protection in hazardous conditions, safety canopy, tilting carriage, three steering modes for improved maneuverability, outriggers, auxiliary hydraulics and hydraulic leveling. Caterpillar telehandlers offer spacious cabs and suspension seats for added comfort. The single lever joystick contains all boom functions for easy operation. Overall dimensions (fully retracted): 26 ft. L x 8 ft. 7 in. W x 9 ft. 2 in. H. Hour meter reading: 2804 hrs.(ACN118a).