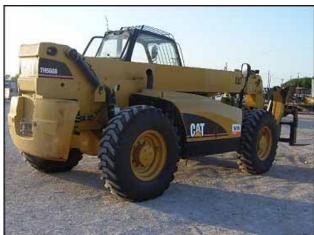

2005 Caterpillar 4x4x4 Telescopic Telehandler Forklift. Model: TH560B. S/N: CRX06140 / MP405708. Load capacity rating: 10,000 lb. Four section boom telescopes to total distance of 55 ft. Maximum lift height: 44 ft. 3 in. Maximum horizontal reach: 30 ft. 2-½ in. Capacity at Maximum reach: 4000 lb (with stabilizers.) Engine: 4 cylinder diesel. Tire Size: 14.00-24TG, Flywheel: 94.9 hp. This unit features: foam filled tires for added protection in hazardous conditions, safety canopy, tilting carriage, three steering modes for improved maneuverability, outriggers, auxiliary hydraulics and hydraulic leveling. Caterpillar telehandlers offer spacious cabs and suspension seats for added comfort. The single lever joystick contains all boom functions for easy operation. Overall dimensions (fully retracted): 26 ft. L x 8 ft. 7 in. W x 9 ft. 2 in. H. Hour meter reading: 2804 hrs.(ACN118a).