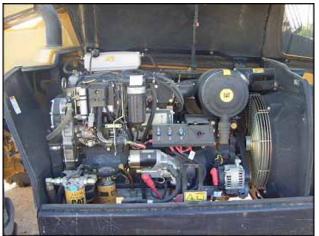

2005 Caterpillar 4x4x4 Telescopic Telehandler Forklift. Model: TH560B. S/N: CRX06140 / MP405708. Load capacity rating: 10,000 lb. Four section boom telescopes to total distance of 55 ft. Maximum lift height: 44 ft. 3 in. Maximum horizontal reach: 30 ft. 2-½ in. Capacity at Maximum reach: 4000 lb (with stabilizers.) Engine: 4 cylinder diesel. Tire Size: 14.00-24TG, Flywheel: 94.9 hp. This unit features: foam filled tires for added protection in hazardous conditions, safety canopy, tilting carriage, three steering modes for improved maneuverability, outriggers, auxiliary hydraulics and hydraulic leveling. Caterpillar telehandlers offer spacious cabs and suspension seats for added comfort. The single lever joystick contains all boom functions for easy operation. Overall dimensions (fully retracted): 26 ft. L x 8 ft. 7 in. W x 9 ft. 2 in. H. Hour meter reading: 2804 hrs.(ACN118a).