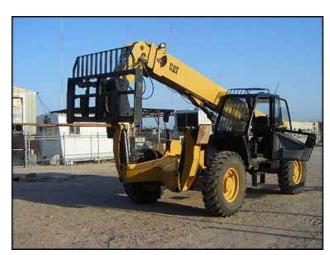

2005 Caterpillar 4x4x4 Telescopic Telehandler Forklift. Model: TH560B. S/N: CRX06140 / MP405708. Load capacity rating: 10,000 lb. Four section boom telescopes to total distance of 55 ft. Maximum lift height: 44 ft. 3 in. Maximum horizontal reach: 30 ft. 2-½ in. Capacity at Maximum reach: 4000 lb (with stabilizers.) Engine: 4 cylinder diesel. Tire Size: 14.00-24TG, Flywheel: 94.9 hp. This unit features: foam filled tires for added protection in hazardous conditions, safety canopy, tilting carriage, three steering modes for improved maneuverability, outriggers, auxiliary hydraulics and hydraulic leveling. Caterpillar telehandlers offer spacious cabs and suspension seats for added comfort. The single lever joystick contains all boom functions for easy operation. Overall dimensions (fully retracted): 26 ft. L x 8 ft. 7 in. W x 9 ft. 2 in. H. Hour meter reading: 2804 hrs.(ACN118a).