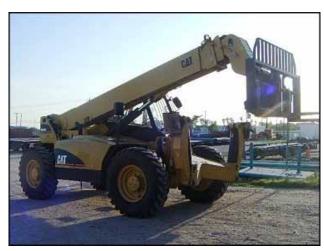

2005 Caterpillar 4x4x4 Telescopic Telehandler Forklift. Model: TH560B. S/N: CRX06140 / MP405708. Load capacity rating: 10,000 lb. Four section boom telescopes to total distance of 55 ft. Maximum lift height: 44 ft. 3 in. Maximum horizontal reach: 30 ft. 2-½ in. Capacity at Maximum reach: 4000 lb (with stabilizers.) Engine: 4 cylinder diesel. Tire Size: 14.00-24TG, Flywheel: 94.9 hp. This unit features: foam filled tires for added protection in hazardous conditions, safety canopy, tilting carriage, three steering modes for improved maneuverability, outriggers, auxiliary hydraulics and hydraulic leveling. Caterpillar telehandlers offer spacious cabs and suspension seats for added comfort. The single lever joystick contains all boom functions for easy operation. Overall dimensions (fully retracted): 26 ft. L x 8 ft. 7 in. W x 9 ft. 2 in. H. Hour meter reading: 2804 hrs.(ACN118a).