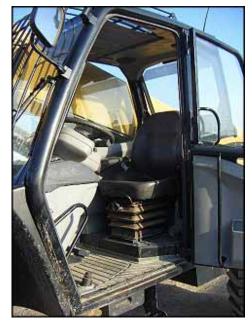

2005 Caterpillar 4x4x4 Telescopic Telehandler Forklift. Model: TH560B. S/N: CRX06140 / MP405708. Load capacity rating: 10,000 lb. Four section boom telescopes to total distance of 55 ft. Maximum lift height: 44 ft. 3 in. Maximum horizontal reach: 30 ft. 2-½ in. Capacity at Maximum reach: 4000 lb (with stabilizers.) Engine: 4 cylinder diesel. Tire Size: 14.00-24TG, Flywheel: 94.9 hp. This unit features: foam filled tires for added protection in hazardous conditions, safety canopy, tilting carriage, three steering modes for improved maneuverability, outriggers, auxiliary hydraulics and hydraulic leveling. Caterpillar telehandlers offer spacious cabs and suspension seats for added comfort. The single lever joystick contains all boom functions for easy operation. Overall dimensions (fully retracted): 26 ft. L x 8 ft. 7 in. W x 9 ft. 2 in. H. Hour meter reading: 2804 hrs.(ACN118a).