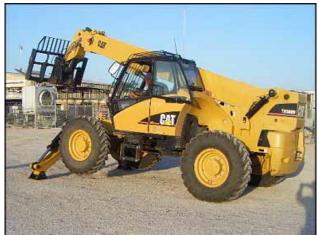

2005 Caterpillar 4x4x4 Telescopic Telehandler Forklift. Model: TH560B. S/N: CRX06140 / MP405708. Load capacity rating: 10,000 lb. Four section boom telescopes to total distance of 55 ft. Maximum lift height: 44 ft. 3 in. Maximum horizontal reach: 30 ft. 2-½ in. Capacity at Maximum reach: 4000 lb (with stabilizers.) Engine: 4 cylinder diesel. Tire Size: 14.00-24TG, Flywheel: 94.9 hp. This unit features: foam filled tires for added protection in hazardous conditions, safety canopy, tilting carriage, three steering modes for improved maneuverability, outriggers, auxiliary hydraulics and hydraulic leveling. Caterpillar telehandlers offer spacious cabs and suspension seats for added comfort. The single lever joystick contains all boom functions for easy operation. Overall dimensions (fully retracted): 26 ft. L x 8 ft. 7 in. W x 9 ft. 2 in. H. Hour meter reading: 2804 hrs.(ACN118a).