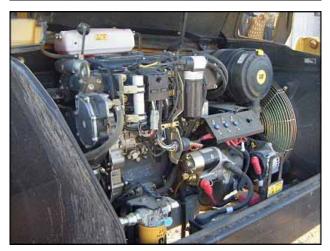

2005 Caterpillar 4x4x4 Telescopic Telehandler Forklift. Model: TH560B. S/N: CRX06140 / MP405708. Load capacity rating: 10,000 lb. Four section boom telescopes to total distance of 55 ft. Maximum lift height: 44 ft. 3 in. Maximum horizontal reach: 30 ft. 2-½ in. Capacity at Maximum reach: 4000 lb (with stabilizers.) Engine: 4 cylinder diesel. Tire Size: 14.00-24TG, Flywheel: 94.9 hp. This unit features: foam filled tires for added protection in hazardous conditions, safety canopy, tilting carriage, three steering modes for improved maneuverability, outriggers, auxiliary hydraulics and hydraulic leveling. Caterpillar telehandlers offer spacious cabs and suspension seats for added comfort. The single lever joystick contains all boom functions for easy operation. Overall dimensions (fully retracted): 26 ft. L x 8 ft. 7 in. W x 9 ft. 2 in. H. Hour meter reading: 2804 hrs.(ACN118a).