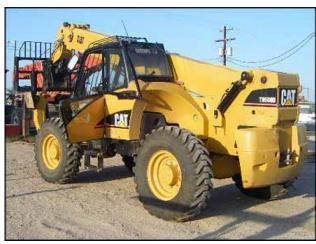

2005 Caterpillar 4x4x4 Telescopic Telehandler Forklift. Model: TH560B. S/N: CRX06140 / MP405708. Load capacity rating: 10,000 lb. Four section boom telescopes to total distance of 55 ft. Maximum lift height: 44 ft. 3 in. Maximum horizontal reach: 30 ft. 2-½ in. Capacity at Maximum reach: 4000 lb (with stabilizers.) Engine: 4 cylinder diesel. Tire Size: 14.00-24TG, Flywheel: 94.9 hp. This unit features: foam filled tires for added protection in hazardous conditions, safety canopy, tilting carriage, three steering modes for improved maneuverability, outriggers, auxiliary hydraulics and hydraulic leveling. Caterpillar telehandlers offer spacious cabs and suspension seats for added comfort. The single lever joystick contains all boom functions for easy operation. Overall dimensions (fully retracted): 26 ft. L x 8 ft. 7 in. W x 9 ft. 2 in. H. Hour meter reading: 2804 hrs.(ACN118a).