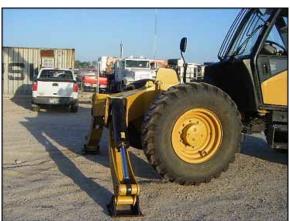

2005 Caterpillar 4x4x4 Telescopic Telehandler Forklift. Model: TH560B. S/N: CRX06140 / MP405708. Load capacity rating: 10,000 lb. Four section boom telescopes to total distance of 55 ft. Maximum lift height: 44 ft. 3 in. Maximum horizontal reach: 30 ft. 2-½ in. Capacity at Maximum reach: 4000 lb (with stabilizers.) Engine: 4 cylinder diesel. Tire Size: 14.00-24TG, Flywheel: 94.9 hp. This unit features: foam filled tires for added protection in hazardous conditions, safety canopy, tilting carriage, three steering modes for improved maneuverability, outriggers, auxiliary hydraulics and hydraulic leveling. Caterpillar telehandlers offer spacious cabs and suspension seats for added comfort. The single lever joystick contains all boom functions for easy operation. Overall dimensions (fully retracted): 26 ft. L x 8 ft. 7 in. W x 9 ft. 2 in. H. Hour meter reading: 2804 hrs.(ACN118a).