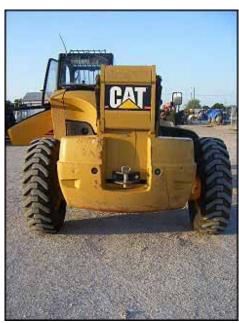

2005 Caterpillar 4x4x4 Telescopic Telehandler Forklift. Model: TH560B. S/N: CRX06140 / MP405708. Load capacity rating: 10,000 lb. Four section boom telescopes to total distance of 55 ft. Maximum lift height: 44 ft. 3 in. Maximum horizontal reach: 30 ft. 2-½ in. Capacity at Maximum reach: 4000 lb (with stabilizers.) Engine: 4 cylinder diesel. Tire Size: 14.00-24TG, Flywheel: 94.9 hp. This unit features: foam filled tires for added protection in hazardous conditions, safety canopy, tilting carriage, three steering modes for improved maneuverability, outriggers, auxiliary hydraulics and hydraulic leveling. Caterpillar telehandlers offer spacious cabs and suspension seats for added comfort. The single lever joystick contains all boom functions for easy operation. Overall dimensions (fully retracted): 26 ft. L x 8 ft. 7 in. W x 9 ft. 2 in. H. Hour meter reading: 2804 hrs.(ACN118a).