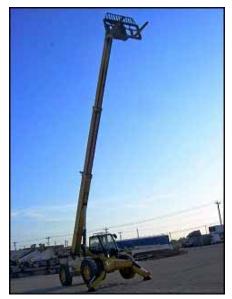

2005 Caterpillar 4x4x4 Telescopic Telehandler Forklift. Model: TH560B. S/N: CRX06140 / MP405708. Load capacity rating: 10,000 lb. Four section boom telescopes to total distance of 55 ft. Maximum lift height: 44 ft. 3 in. Maximum horizontal reach: 30 ft. 2-½ in. Capacity at Maximum reach: 4000 lb (with stabilizers.) Engine: 4 cylinder diesel. Tire Size: 14.00-24TG, Flywheel: 94.9 hp. This unit features: foam filled tires for added protection in hazardous conditions, safety canopy, tilting carriage, three steering modes for improved maneuverability, outriggers, auxiliary hydraulics and hydraulic leveling. Caterpillar telehandlers offer spacious cabs and suspension seats for added comfort. The single lever joystick contains all boom functions for easy operation. Overall dimensions (fully retracted): 26 ft. L x 8 ft. 7 in. W x 9 ft. 2 in. H. Hour meter reading: 2804 hrs.(ACN118a).