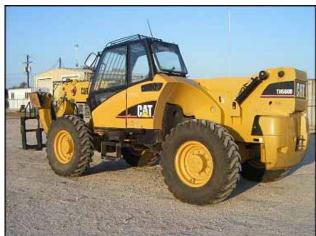

2005 Caterpillar 4x4x4 Telescopic Telehandler Forklift. Model: TH560B. S/N: CRX06140 / MP405708. Load capacity rating: 10,000 lb. Four section boom telescopes to total distance of 55 ft. Maximum lift height: 44 ft. 3 in. Maximum horizontal reach: 30 ft. 2-½ in. Capacity at Maximum reach: 4000 lb (with stabilizers.) Engine: 4 cylinder diesel. Tire Size: 14.00-24TG, Flywheel: 94.9 hp. This unit features: foam filled tires for added protection in hazardous conditions, safety canopy, tilting carriage, three steering modes for improved maneuverability, outriggers, auxiliary hydraulics and hydraulic leveling. Caterpillar telehandlers offer spacious cabs and suspension seats for added comfort. The single lever joystick contains all boom functions for easy operation. Overall dimensions (fully retracted): 26 ft. L x 8 ft. 7 in. W x 9 ft. 2 in. H. Hour meter reading: 2804 hrs.(ACN118a).