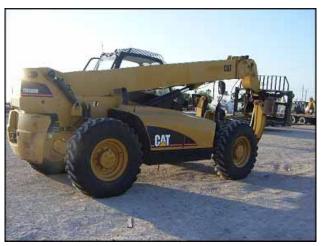

2005 Caterpillar 4x4x4 Telescopic Telehandler Forklift. Model: TH560B. S/N: CRX06140 / MP405708. Load capacity rating: 10,000 lb. Four section boom telescopes to total distance of 55 ft. Maximum lift height: 44 ft. 3 in. Maximum horizontal reach: 30 ft. 2-½ in. Capacity at Maximum reach: 4000 lb (with stabilizers.) Engine: 4 cylinder diesel. Tire Size: 14.00-24TG, Flywheel: 94.9 hp. This unit features: foam filled tires for added protection in hazardous conditions, safety canopy, tilting carriage, three steering modes for improved maneuverability, outriggers, auxiliary hydraulics and hydraulic leveling. Caterpillar telehandlers offer spacious cabs and suspension seats for added comfort. The single lever joystick contains all boom functions for easy operation. Overall dimensions (fully retracted): 26 ft. L x 8 ft. 7 in. W x 9 ft. 2 in. H. Hour meter reading: 2804 hrs.(ACN118a).