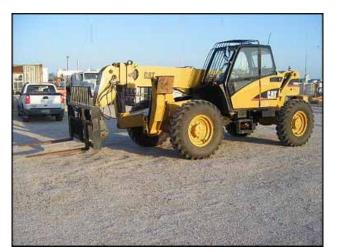

2005 Caterpillar 4x4x4 Telescopic Telehandler Forklift. Model: TH560B. S/N: CRX06140 / MP405708. Load capacity rating: 10,000 lb. Four section boom telescopes to total distance of 55 ft. Maximum lift height: 44 ft. 3 in. Maximum horizontal reach: 30 ft. 2-½ in. Capacity at Maximum reach: 4000 lb (with stabilizers.) Engine: 4 cylinder diesel. Tire Size: 14.00-24TG, Flywheel: 94.9 hp. This unit features: foam filled tires for added protection in hazardous conditions, safety canopy, tilting carriage, three steering modes for improved maneuverability, outriggers, auxiliary hydraulics and hydraulic leveling. Caterpillar telehandlers offer spacious cabs and suspension seats for added comfort. The single lever joystick contains all boom functions for easy operation. Overall dimensions (fully retracted): 26 ft. L x 8 ft. 7 in. W x 9 ft. 2 in. H. Hour meter reading: 2804 hrs.(ACN118a).