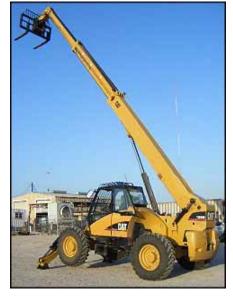

2005 Caterpillar 4x4x4 Telescopic Telehandler Forklift. Model: TH560B. S/N: CRX06140 / MP405708. Load capacity rating: 10,000 lb. Four section boom telescopes to total distance of 55 ft. Maximum lift height: 44 ft. 3 in. Maximum horizontal reach: 30 ft. 2-½ in. Capacity at Maximum reach: 4000 lb (with stabilizers.) Engine: 4 cylinder diesel. Tire Size: 14.00-24TG, Flywheel: 94.9 hp. This unit features: foam filled tires for added protection in hazardous conditions, safety canopy, tilting carriage, three steering modes for improved maneuverability, outriggers, auxiliary hydraulics and hydraulic leveling. Caterpillar telehandlers offer spacious cabs and suspension seats for added comfort. The single lever joystick contains all boom functions for easy operation. Overall dimensions (fully retracted): 26 ft. L x 8 ft. 7 in. W x 9 ft. 2 in. H. Hour meter reading: 2804 hrs.(ACN118a).