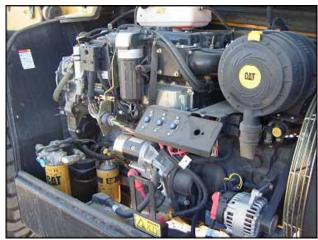

2005 Caterpillar 4x4x4 Telescopic Telehandler Forklift. Model: TH560B. S/N: CRX06140 / MP405708. Load capacity rating: 10,000 lb. Four section boom telescopes to total distance of 55 ft. Maximum lift height: 44 ft. 3 in. Maximum horizontal reach: 30 ft. 2-½ in. Capacity at Maximum reach: 4000 lb (with stabilizers.) Engine: 4 cylinder diesel. Tire Size: 14.00-24TG, Flywheel: 94.9 hp. This unit features: foam filled tires for added protection in hazardous conditions, safety canopy, tilting carriage, three steering modes for improved maneuverability, outriggers, auxiliary hydraulics and hydraulic leveling. Caterpillar telehandlers offer spacious cabs and suspension seats for added comfort. The single lever joystick contains all boom functions for easy operation. Overall dimensions (fully retracted): 26 ft. L x 8 ft. 7 in. W x 9 ft. 2 in. H. Hour meter reading: 2804 hrs.(ACN118a).