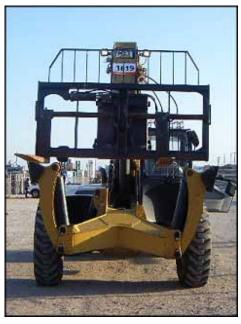

2005 Caterpillar 4x4x4 Telescopic Telehandler Forklift. Model: TH560B. S/N: CRX06140 / MP405708. Load capacity rating: 10,000 lb. Four section boom telescopes to total distance of 55 ft. Maximum lift height: 44 ft. 3 in. Maximum horizontal reach: 30 ft. 2-½ in. Capacity at Maximum reach: 4000 lb (with stabilizers.) Engine: 4 cylinder diesel. Tire Size: 14.00-24TG, Flywheel: 94.9 hp. This unit features: foam filled tires for added protection in hazardous conditions, safety canopy, tilting carriage, three steering modes for improved maneuverability, outriggers, auxiliary hydraulics and hydraulic leveling. Caterpillar telehandlers offer spacious cabs and suspension seats for added comfort. The single lever joystick contains all boom functions for easy operation. Overall dimensions (fully retracted): 26 ft. L x 8 ft. 7 in. W x 9 ft. 2 in. H. Hour meter reading: 2804 hrs.(ACN118a).