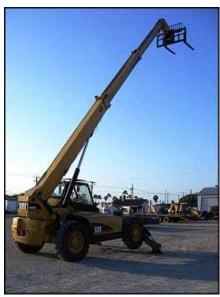

2005 Caterpillar 4x4x4 Telescopic Telehandler Forklift. Model: TH560B. S/N: CRX06140 / MP405708. Load capacity rating: 10,000 lb. Four section boom telescopes to total distance of 55 ft. Maximum lift height: 44 ft. 3 in. Maximum horizontal reach: 30 ft. 2-½ in. Capacity at Maximum reach: 4000 lb (with stabilizers.) Engine: 4 cylinder diesel. Tire Size: 14.00-24TG, Flywheel: 94.9 hp. This unit features: foam filled tires for added protection in hazardous conditions, safety canopy, tilting carriage, three steering modes for improved maneuverability, outriggers, auxiliary hydraulics and hydraulic leveling. Caterpillar telehandlers offer spacious cabs and suspension seats for added comfort. The single lever joystick contains all boom functions for easy operation. Overall dimensions (fully retracted): 26 ft. L x 8 ft. 7 in. W x 9 ft. 2 in. H. Hour meter reading: 2804 hrs.(ACN118a).