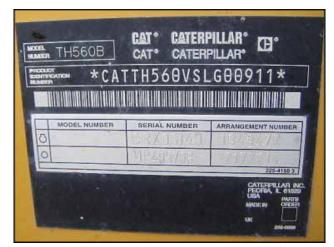

| 2005 – Caterpillar 10,000 Lb. 4x4x4 Diesel Telescopic Telehandler Forklift |                                |
|----------------------------------------------------------------------------|--------------------------------|
| Mfg: Caterpillar                                                           | Model: TH560B                  |
| Stock No: CBHT1619.500                                                     | Serial No: CRX06140 / MP405708 |

2005 Caterpillar 4x4x4 Telescopic Telehandler Forklift. Model: TH560B. S/N: CRX06140 / MP405708. Load capacity rating: 10,000 lb. Four section boom telescopes to total distance of 55 ft. Maximum lift height: 44 ft. 3 in. Maximum horizontal reach: 30 ft. 2-½ in. Capacity at Maximum reach: 4000 lb (with stabilizers.) Engine: 4 cylinder diesel. Tire Size: 14.00-24TG, Flywheel: 94.9 hp. This unit features: foam filled tires for added protection in hazardous conditions, safety canopy, tilting carriage, three steering modes for improved maneuverability, outriggers, auxiliary hydraulics and hydraulic leveling. Caterpillar telehandlers offer spacious cabs and suspension seats for added comfort. The single lever joystick contains all boom functions for easy operation. Overall dimensions (fully retracted): 26 ft. L x 8 ft. 7 in. W x 9 ft. 2 in. H. Hour meter reading: 2804 hrs.(ACN118a).