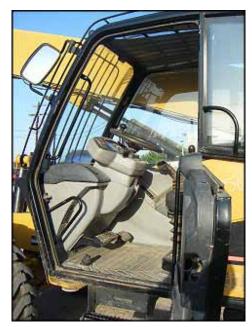

2005 Caterpillar 4x4x4 Telescopic Telehandler Forklift. Model: TH560B. S/N: CRX06140 / MP405708. Load capacity rating: 10,000 lb. Four section boom telescopes to total distance of 55 ft. Maximum lift height: 44 ft. 3 in. Maximum horizontal reach: 30 ft. 2-½ in. Capacity at Maximum reach: 4000 lb (with stabilizers.) Engine: 4 cylinder diesel. Tire Size: 14.00-24TG, Flywheel: 94.9 hp. This unit features: foam filled tires for added protection in hazardous conditions, safety canopy, tilting carriage, three steering modes for improved maneuverability, outriggers, auxiliary hydraulics and hydraulic leveling. Caterpillar telehandlers offer spacious cabs and suspension seats for added comfort. The single lever joystick contains all boom functions for easy operation. Overall dimensions (fully retracted): 26 ft. L x 8 ft. 7 in. W x 9 ft. 2 in. H. Hour meter reading: 2804 hrs.(ACN118a).