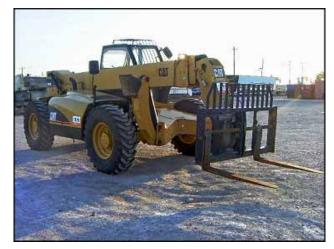

2005 Caterpillar 4x4x4 Telescopic Telehandler Forklift. Model: TH560B. S/N: CRX06140 / MP405708. Load capacity rating: 10,000 lb. Four section boom telescopes to total distance of 55 ft. Maximum lift height: 44 ft. 3 in. Maximum horizontal reach: 30 ft. 2-½ in. Capacity at Maximum reach: 4000 lb (with stabilizers.) Engine: 4 cylinder diesel. Tire Size: 14.00-24TG, Flywheel: 94.9 hp. This unit features: foam filled tires for added protection in hazardous conditions, safety canopy, tilting carriage, three steering modes for improved maneuverability, outriggers, auxiliary hydraulics and hydraulic leveling. Caterpillar telehandlers offer spacious cabs and suspension seats for added comfort. The single lever joystick contains all boom functions for easy operation. Overall dimensions (fully retracted): 26 ft. L x 8 ft. 7 in. W x 9 ft. 2 in. H. Hour meter reading: 2804 hrs.(ACN118a).