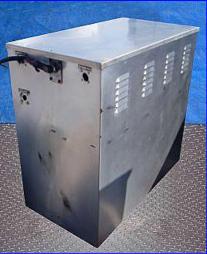

| Foamatic Cleaning System |                    |
|--------------------------|--------------------|
| Mfg: Foamatic            | Model: SCCS-1000   |
| Stock No. CC-967.1       | Serial No <u>.</u> |

Foamatic Cleaning System. Model: SCCS-1000. Stainless steel construction. Foam/Rinse/Sanitize cycles. Temperature rated to 200 °F. Includes (5) discharge ports: (2) Foam, (2) Rinse, (1) Sanitize. Cat Pump, Model: 1010, capacity: 12 gpm, pressure range: 100 to 700 psi. Leroy Somer Motor, 5 hp, 1725 rpm, 230/460 V, 4.1/7.2 amps, 60 Hz, 3 phase. Inlets: (2) 3/4 in. dia. NPT (male). Outlets: (4) 3/4 in. dia. FNPT. Overall dimensions: 45 in. L x 23 in. W x 44 in. H.