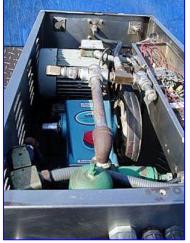

| Foamatic Cleaning System |                    |
|--------------------------|--------------------|
| Mfg: Foamatic            | Model: SCCS-1000   |
| Stock No. CC-967.1       | Serial No <u>.</u> |

Foamatic Cleaning System. Model: SCCS-1000. Stainless steel construction. Foam/Rinse/Sanitize cycles. Temperature rated to 200 °F. Includes (5) discharge ports: (2) Foam, (2) Rinse, (1) Sanitize. Cat Pump, Model: 1010, capacity: 12 gpm, pressure range: 100 to 700 psi. Leroy Somer Motor, 5 hp, 1725 rpm, 230/460 V, 4.1/7.2 amps, 60 Hz, 3 phase. Inlets: (2) 3/4 in. dia. NPT (male). Outlets: (4) 3/4 in. dia. FNPT. Overall dimensions: 45 in. L x 23 in. W x 44 in. H.