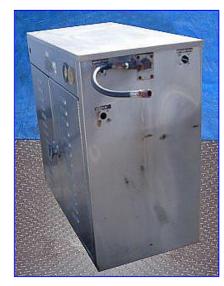

| Foamatic Cleaning System |                    |
|--------------------------|--------------------|
| Mfg: Foamatic            | Model: SCCS-1000   |
| Stock No. CC-967.1       | Serial No <u>.</u> |

Foamatic Cleaning System. Model: SCCS-1000. Stainless steel construction. Foam/Rinse/Sanitize cycles. Temperature rated to 200 °F. Includes (5) discharge ports: (2) Foam, (2) Rinse, (1) Sanitize. Cat Pump, Model: 1010, capacity: 12 gpm, pressure range: 100 to 700 psi. Leroy Somer Motor, 5 hp, 1725 rpm, 230/460 V, 4.1/7.2 amps, 60 Hz, 3 phase. Inlets: (2) 3/4 in. dia. NPT (male). Outlets: (4) 3/4 in. dia. FNPT. Overall dimensions: 45 in. L x 23 in. W x 44 in. H.