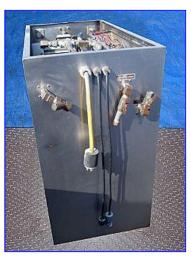

| Foamatic Cleaning System |                    |
|--------------------------|--------------------|
| Mfg: Foamatic            | Model: SCCS-1000   |
| Stock No. CC-967.1       | Serial No <u>.</u> |

Foamatic Cleaning System. Model: SCCS-1000. Stainless steel construction. Foam/Rinse/Sanitize cycles. Temperature rated to 200 °F. Includes (5) discharge ports: (2) Foam, (2) Rinse, (1) Sanitize. Cat Pump, Model: 1010, capacity: 12 gpm, pressure range: 100 to 700 psi. Leroy Somer Motor, 5 hp, 1725 rpm, 230/460 V, 4.1/7.2 amps, 60 Hz, 3 phase. Inlets: (2) 3/4 in. dia. NPT (male). Outlets: (4) 3/4 in. dia. FNPT. Overall dimensions: 45 in. L x 23 in. W x 44 in. H.