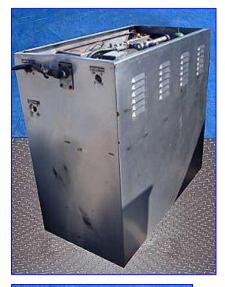

| Foamatic Cleaning System |                    |
|--------------------------|--------------------|
| Mfg: Foamatic            | Model: SCCS-1000   |
| Stock No. CC-967.1       | Serial No <u>.</u> |

Foamatic Cleaning System. Model: SCCS-1000. Stainless steel construction. Foam/Rinse/Sanitize cycles. Temperature rated to 200 °F. Includes (5) discharge ports: (2) Foam, (2) Rinse, (1) Sanitize. Cat Pump, Model: 1010, capacity: 12 gpm, pressure range: 100 to 700 psi. Leroy Somer Motor, 5 hp, 1725 rpm, 230/460 V, 4.1/7.2 amps, 60 Hz, 3 phase. Inlets: (2) 3/4 in. dia. NPT (male). Outlets: (4) 3/4 in. dia. FNPT. Overall dimensions: 45 in. L x 23 in. W x 44 in. H.