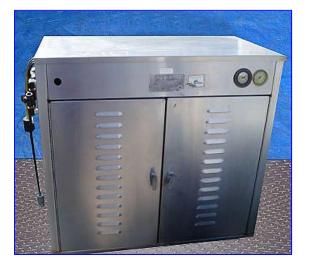

| Foamatic Cleaning System |                    |
|--------------------------|--------------------|
| Mfg: Foamatic            | Model: SCCS-1000   |
| Stock No. CC-967.1       | Serial No <u>.</u> |

Foamatic Cleaning System. Model: SCCS-1000. Stainless steel construction. Foam/Rinse/Sanitize cycles. Temperature rated to 200 °F. Includes (5) discharge ports: (2) Foam, (2) Rinse, (1) Sanitize. Cat Pump, Model: 1010, capacity: 12 gpm, pressure range: 100 to 700 psi. Leroy Somer Motor, 5 hp, 1725 rpm, 230/460 V, 4.1/7.2 amps, 60 Hz, 3 phase. Inlets: (2) 3/4 in. dia. NPT (male). Outlets: (4) 3/4 in. dia. FNPT. Overall dimensions: 45 in. L x 23 in. W x 44 in. H.