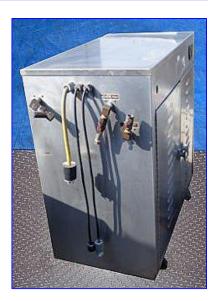

| Foamatic Cleaning System |                    |
|--------------------------|--------------------|
| Mfg: Foamatic            | Model: SCCS-1000   |
| Stock No. CC-967.1       | Serial No <u>.</u> |

Foamatic Cleaning System. Model: SCCS-1000. Stainless steel construction. Foam/Rinse/Sanitize cycles. Temperature rated to 200 °F. Includes (5) discharge ports: (2) Foam, (2) Rinse, (1) Sanitize. Cat Pump, Model: 1010, capacity: 12 gpm, pressure range: 100 to 700 psi. Leroy Somer Motor, 5 hp, 1725 rpm, 230/460 V, 4.1/7.2 amps, 60 Hz, 3 phase. Inlets: (2) 3/4 in. dia. NPT (male). Outlets: (4) 3/4 in. dia. FNPT. Overall dimensions: 45 in. L x 23 in. W x 44 in. H.