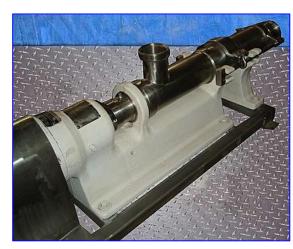

| Moyno Progressing Cavity Pump |                    |
|-------------------------------|--------------------|
| Mfg: Moyno                    | Model: 1FF6        |
| Stock No. CCFP001.            | Serial No. AM10472 |

Moyno Progressing Cavity Pump. Model: 1FF6. S/N: AM10472. Type: SSQ/AAA. Displacement per 100 rpm: 5.00 gallons. Single mechanical seal. 304 stainless steel with 316 stainless steel internal components. Inlets: (1) 2 in. dia. threaded fitting. Outlets: (1) 2 in. dia. threaded fittings. Dodge APG Motor Drive, 5.0 ratio, 910 in. lbs. torque. FF series pumps are designed for use where the material being pumped is relatively free flowing. The suction and discharge ports are equipped with easy cleaning gasketed clamp-style connections. Overall dimensions: 79 in. L x 17 in. W x 24-1/2 in. H.