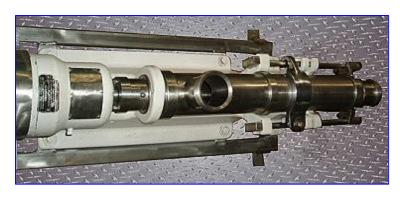

Moyno Progressing Cavity Pump. Model: 1FF6. S/N: AM10472. Type: SSQ/AAA. Displacement per 100 rpm: 5.00 gallons. Single mechanical seal. 304 stainless steel with 316 stainless steel internal components. Inlets: (1) 2 in. dia. threaded fitting. Outlets: (1) 2 in. dia. threaded fittings. Dodge APG Motor Drive, 5.0 ratio, 910 in. lbs. torque. FF series pumps are designed for use where the material being pumped is relatively free flowing. The suction and discharge ports are equipped with easy cleaning gasketed clamp-style connections. Overall dimensions: 79 in. L x 17 in. W x 24-1/2 in. H.