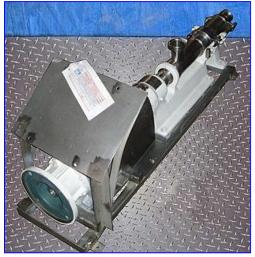

| Moyno Progressing Cavity Pump |                    |
|-------------------------------|--------------------|
| Mfg: Moyno                    | Model: 1FF6        |
| Stock No. CCFP001.            | Serial No. AM10472 |

Moyno Progressing Cavity Pump. Model: 1FF6. S/N: AM10472. Type: SSQ/AAA. Displacement per 100 rpm: 5.00 gallons. Single mechanical seal. 304 stainless steel with 316 stainless steel internal components. Inlets: (1) 2 in. dia. threaded fitting. Outlets: (1) 2 in. dia. threaded fittings. Dodge APG Motor Drive, 5.0 ratio, 910 in. lbs. torque. FF series pumps are designed for use where the material being pumped is relatively free flowing. The suction and discharge ports are equipped with easy cleaning gasketed clamp-style connections. Overall dimensions: 79 in. L x 17 in. W x 24-1/2 in. H.