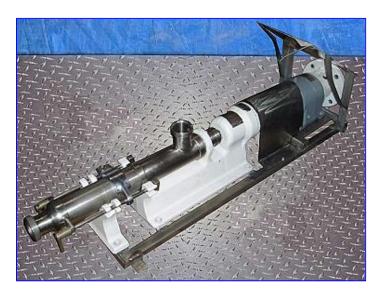

| Moyno Progressing Cavity Pump |                    |
|-------------------------------|--------------------|
| Mfg: Moyno                    | Model: 1FF6        |
| Stock No. CCFP001.            | Serial No. AM10472 |

Moyno Progressing Cavity Pump. Model: 1FF6. S/N: AM10472. Type: SSQ/AAA. Displacement per 100 rpm: 5.00 gallons. Single mechanical seal. 304 stainless steel with 316 stainless steel internal components. Inlets: (1) 2 in. dia. threaded fitting. Outlets: (1) 2 in. dia. threaded fittings. Dodge APG Motor Drive, 5.0 ratio, 910 in. lbs. torque. FF series pumps are designed for use where the material being pumped is relatively free flowing. The suction and discharge ports are equipped with easy cleaning gasketed clamp-style connections. Overall dimensions: 79 in. L x 17 in. W x 24-1/2 in. H.