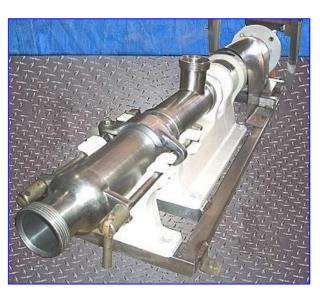

Moyno Progressing Cavity Pump. Model: 1FF6. S/N: AM10472. Type: SSQ/AAA. Displacement per 100 rpm: 5.00 gallons. Single mechanical seal. 304 stainless steel with 316 stainless steel internal components. Inlets: (1) 2 in. dia. threaded fitting. Outlets: (1) 2 in. dia. threaded fittings. Dodge APG Motor Drive, 5.0 ratio, 910 in. lbs. torque. FF series pumps are designed for use where the material being pumped is relatively free flowing. The suction and discharge ports are equipped with easy cleaning gasketed clamp-style connections. Overall dimensions: 79 in. L x 17 in. W x 24-1/2 in. H.