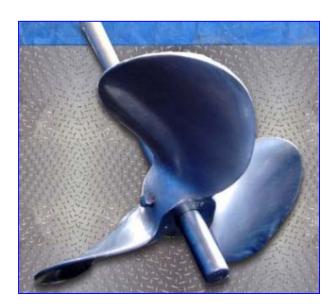

Lightnin Heavy Duty, High Flow Mixer. Model: ND-2A. S/N: 7511311. Gear driven for high torque output. The high torque is very effective in handling low-viscosity fluids. Positive drive chuck max. propeller shaft diameter: 3/4 in. Shaft length: 43-1/2 in. Propeller diameter: 9-1/2 in. Reliance Electric Motor, 3/4 hp, 1725 rpm, 350 rpm (final), 230/460 V, 3.44/1.72 amps, 60 Hz, 3 phase. Overall dimensions: 20 in. L x 8 in. W x 65 in. H.