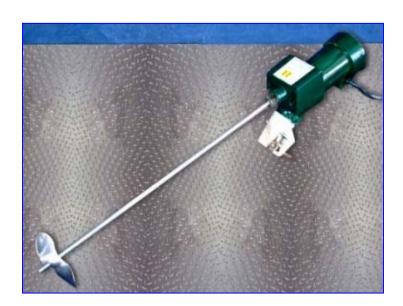

| Lightnin Heavy Duty, High Flow Mixer |                    |
|--------------------------------------|--------------------|
| Mfg: Lightnin                        | Model: ND-2A       |
| Stock No. CCFP052.                   | Serial No. 7511311 |

Lightnin Heavy Duty, High Flow Mixer. Model: ND-2A. S/N: 7511311. Gear driven for high torque output. The high torque is very effective in handling low-viscosity fluids. Positive drive chuck max. propeller shaft diameter: 3/4 in. Shaft length: 43-1/2 in. Propeller diameter: 9-1/2 in. Reliance Electric Motor, 3/4 hp, 1725 rpm, 350 rpm (final), 230/460 V, 3.44/1.72 amps, 60 Hz, 3 phase. Overall dimensions: 20 in. L x 8 in. W x 65 in. H.