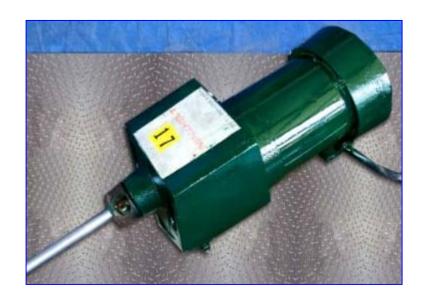

Lightnin Heavy Duty, High Flow Mixer. Model: ND-2A. S/N: 7511311. Gear driven for high torque output. The high torque is very effective in handling low-viscosity fluids. Positive drive chuck max. propeller shaft diameter: 3/4 in. Shaft length: 43-1/2 in. Propeller diameter: 9-1/2 in. Reliance Electric Motor, 3/4 hp, 1725 rpm, 350 rpm (final), 230/460 V, 3.44/1.72 amps, 60 Hz, 3 phase. Overall dimensions: 20 in. L x 8 in. W x 65 in. H.