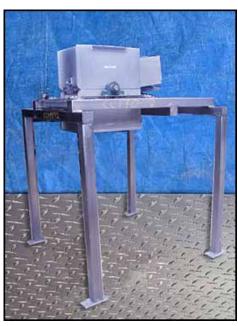

Fpeco Stainless Steel Hammermill. Motor and mill are frame-mounted with 304 stainless steel base. Mill has (11) 1 ft. 5-1/2 in. L x 4-1/2 in. W blades. Inlet- 1 ft. 6-1/2 in. L x 1 ft. 1/2 in. W x 11-1/2 in. H, Outlet- 1 ft. 7-1/2 in. L x 1 ft. 1-1/2 in. W x 1 ft. 1/2 in. H. Lincoln Electric motor- 20 hp, 1,760/1,450 rpm, 230/460-208/415 V, 54/27-60/30 amps, 60/50 Hz, 3-phase. Overall dimensions: 4 ft 11 in. L x 4 ft. 10-1/2 in. W x 6 ft. 3 in. H.