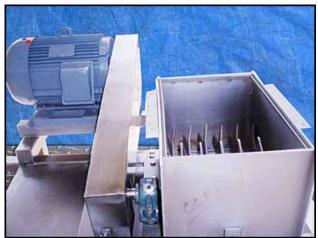

Fpeco Stainless Steel Hammermill. Motor and mill are frame-mounted with 304 stainless steel base. Mill has (11) 1 ft. 5-1/2 in. L x 4-1/2 in. W blades. Inlet- 1 ft. 6-1/2 in. L x 1 ft. 1/2 in. W x 11-1/2 in. H, Outlet- 1 ft. 7-1/2 in. L x 1 ft. 1-1/2 in. W x 1 ft. 1/2 in. H. Lincoln Electric motor- 20 hp, 1,760/1,450 rpm, 230/460-208/415 V, 54/27-60/30 amps, 60/50 Hz, 3-phase. Overall dimensions: 4 ft 11 in. L x 4 ft. 10-1/2 in. W x 6 ft. 3 in. H.