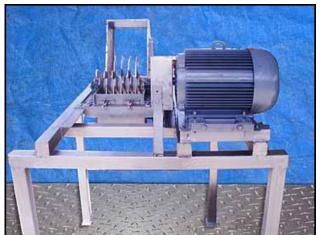

Fpeco Stainless Steel Hammermill. Motor and mill are frame-mounted with 304 stainless steel base. Mill has (11) 1 ft. 5-1/2 in. L x 4-1/2 in. W blades. Inlet- 1 ft. 6-1/2 in. L x 1 ft. 1/2 in. W x 11-1/2 in. H, Outlet- 1 ft. 7-1/2 in. L x 1 ft. 1-1/2 in. W x 1 ft. 1/2 in. H. Lincoln Electric motor- 20 hp, 1,760/1,450 rpm, 230/460-208/415 V, 54/27-60/30 amps, 60/50 Hz, 3-phase. Overall dimensions: 4 ft 11 in. L x 4 ft. 10-1/2 in. W x 6 ft. 3 in. H.