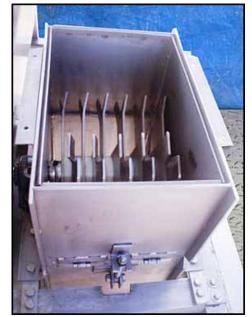

Fpeco Stainless Steel Hammermill. Motor and mill are frame-mounted with 304 stainless steel base. Mill has (11) 1 ft. 5-1/2 in. L x 4-1/2 in. W blades. Inlet- 1 ft. 6-1/2 in. L x 1 ft. 1/2 in. W x 11-1/2 in. H, Outlet- 1 ft. 7-1/2 in. L x 1 ft. 1-1/2 in. W x 1 ft. 1/2 in. H. Lincoln Electric motor- 20 hp, 1,760/1,450 rpm, 230/460-208/415 V, 54/27-60/30 amps, 60/50 Hz, 3-phase. Overall dimensions: 4 ft 11 in. L x 4 ft. 10-1/2 in. W x 6 ft. 3 in. H.