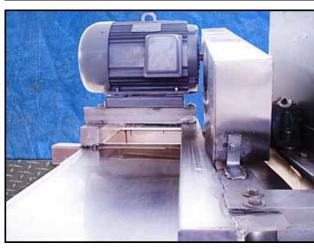

Fpeco Stainless Steel Hammermill. Motor and mill are frame-mounted with 304 stainless steel base. Mill has (11) 1 ft. 5-1/2 in. L x 4-1/2 in. W blades. Inlet- 1 ft. 6-1/2 in. L x 1 ft. 1/2 in. W x 11-1/2 in. H, Outlet- 1 ft. 7-1/2 in. L x 1 ft. 1-1/2 in. W x 1 ft. 1/2 in. H. Lincoln Electric motor- 20 hp, 1,760/1,450 rpm, 230/460-208/415 V, 54/27-60/30 amps, 60/50 Hz, 3-phase. Overall dimensions: 4 ft 11 in. L x 4 ft. 10-1/2 in. W x 6 ft. 3 in. H.