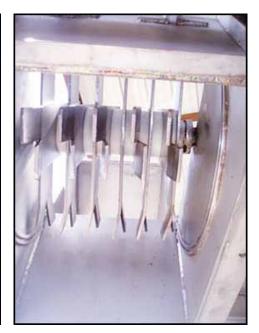

Fpeco Stainless Steel Hammermill. Motor and mill are frame-mounted with 304 stainless steel base. Mill has (11) 1 ft. 5-1/2 in. L x 4-1/2 in. W blades. Inlet- 1 ft. 6-1/2 in. L x 1 ft. 1/2 in. W x 11-1/2 in. H, Outlet- 1 ft. 7-1/2 in. L x 1 ft. 1-1/2 in. W x 1 ft. 1/2 in. H. Lincoln Electric motor- 20 hp, 1,760/1,450 rpm, 230/460-208/415 V, 54/27-60/30 amps, 60/50 Hz, 3-phase. Overall dimensions: 4 ft 11 in. L x 4 ft. 10-1/2 in. W x 6 ft. 3 in. H.