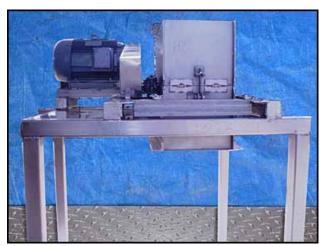

Fpeco Stainless Steel Hammermill. Motor and mill are frame-mounted with 304 stainless steel base. Mill has (11) 1 ft. 5-1/2 in. L x 4-1/2 in. W blades. Inlet- 1 ft. 6-1/2 in. L x 1 ft. 1/2 in. W x 11-1/2 in. H, Outlet- 1 ft. 7-1/2 in. L x 1 ft. 1-1/2 in. W x 1 ft. 1/2 in. H. Lincoln Electric motor- 20 hp, 1,760/1,450 rpm, 230/460-208/415 V, 54/27-60/30 amps, 60/50 Hz, 3-phase. Overall dimensions: 4 ft 11 in. L x 4 ft. 10-1/2 in. W x 6 ft. 3 in. H.