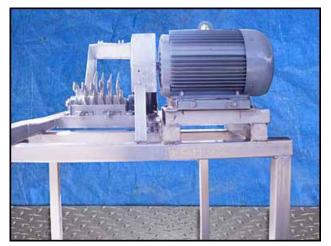

Fpeco Stainless Steel Hammermill. Motor and mill are frame-mounted with 304 stainless steel base. Mill has (11) 1 ft. 5-1/2 in. L x 4-1/2 in. W blades. Inlet- 1 ft. 6-1/2 in. L x 1 ft. 1/2 in. W x 11-1/2 in. H, Outlet- 1 ft. 7-1/2 in. L x 1 ft. 1-1/2 in. W x 1 ft. 1/2 in. H. Lincoln Electric motor- 20 hp, 1,760/1,450 rpm, 230/460-208/415 V, 54/27-60/30 amps, 60/50 Hz, 3-phase. Overall dimensions: 4 ft 11 in. L x 4 ft. 10-1/2 in. W x 6 ft. 3 in. H.