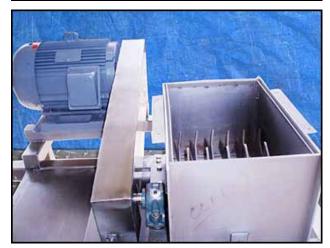

Fpeco Stainless Steel Hammermill. Motor and mill are frame-mounted with 304 stainless steel base. Mill has (11) 1 ft. 5-1/2 in. L x 4-1/2 in. W blades. Inlet- 1 ft. 6-1/2 in. L x 1 ft. 1/2 in. W x 11-1/2 in. H, Outlet- 1 ft. 7-1/2 in. L x 1 ft. 1-1/2 in. W x 1 ft. 1/2 in. H. Lincoln Electric motor- 20 hp, 1,760/1,450 rpm, 230/460-208/415 V, 54/27-60/30 amps, 60/50 Hz, 3-phase. Overall dimensions: 4 ft 11 in. L x 4 ft. 10-1/2 in. W x 6 ft. 3 in. H.