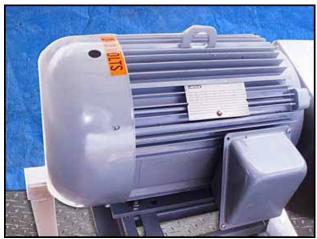

Fpeco Stainless Steel Hammermill. Motor and mill are frame-mounted with 304 stainless steel base. Mill has (11) 1 ft. 5-1/2 in. L x 4-1/2 in. W blades. Inlet- 1 ft. 6-1/2 in. L x 1 ft. 1/2 in. W x 11-1/2 in. H, Outlet- 1 ft. 7-1/2 in. L x 1 ft. 1-1/2 in. W x 1 ft. 1/2 in. H. Lincoln Electric motor- 20 hp, 1,760/1,450 rpm, 230/460-208/415 V, 54/27-60/30 amps, 60/50 Hz, 3-phase. Overall dimensions: 4 ft 11 in. L x 4 ft. 10-1/2 in. W x 6 ft. 3 in. H.