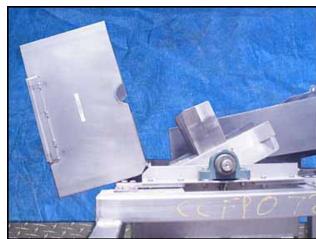

Fpeco Stainless Steel Hammermill. Motor and mill are frame-mounted with 304 stainless steel base. Mill has (11) 1 ft. 5-1/2 in. L x 4-1/2 in. W blades. Inlet- 1 ft. 6-1/2 in. L x 1 ft. 1/2 in. W x 11-1/2 in. H, Outlet- 1 ft. 7-1/2 in. L x 1 ft. 1-1/2 in. W x 1 ft. 1/2 in. H. Lincoln Electric motor- 20 hp, 1,760/1,450 rpm, 230/460-208/415 V, 54/27-60/30 amps, 60/50 Hz, 3-phase. Overall dimensions: 4 ft 11 in. L x 4 ft. 10-1/2 in. W x 6 ft. 3 in. H.