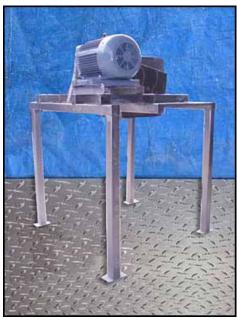

Fpeco Stainless Steel Hammermill. Motor and mill are frame-mounted with 304 stainless steel base. Mill has (11) 1 ft. 5-1/2 in. L x 4-1/2 in. W blades. Inlet- 1 ft. 6-1/2 in. L x 1 ft. 1/2 in. W x 11-1/2 in. H, Outlet- 1 ft. 7-1/2 in. L x 1 ft. 1-1/2 in. W x 1 ft. 1/2 in. H. Lincoln Electric motor- 20 hp, 1,760/1,450 rpm, 230/460-208/415 V, 54/27-60/30 amps, 60/50 Hz, 3-phase. Overall dimensions: 4 ft 11 in. L x 4 ft. 10-1/2 in. W x 6 ft. 3 in. H.