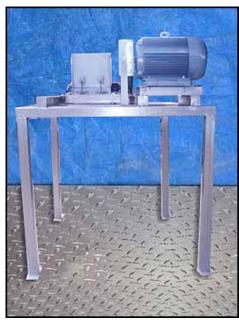

Fpeco Stainless Steel Hammermill. Motor and mill are frame-mounted with 304 stainless steel base. Mill has (11) 1 ft. 5-1/2 in. L x 4-1/2 in. W blades. Inlet- 1 ft. 6-1/2 in. L x 1 ft. 1/2 in. W x 11-1/2 in. H, Outlet- 1 ft. 7-1/2 in. L x 1 ft. 1-1/2 in. W x 1 ft. 1/2 in. H. Lincoln Electric motor- 20 hp, 1,760/1,450 rpm, 230/460-208/415 V, 54/27-60/30 amps, 60/50 Hz, 3-phase. Overall dimensions: 4 ft 11 in. L x 4 ft. 10-1/2 in. W x 6 ft. 3 in. H.