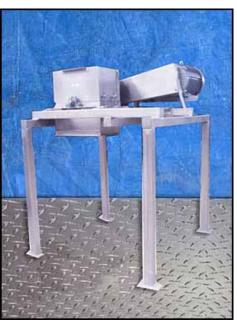

Fpeco Stainless Steel Hammermill. Motor and mill are frame-mounted with 304 stainless steel base. Mill has (11) 1 ft. 5-1/2 in. L x 4-1/2 in. W blades. Inlet- 1 ft. 6-1/2 in. L x 1 ft. 1/2 in. W x 11-1/2 in. H, Outlet- 1 ft. 7-1/2 in. L x 1 ft. 1-1/2 in. W x 1 ft. 1/2 in. H. Lincoln Electric motor- 20 hp, 1,760/1,450 rpm, 230/460-208/415 V, 54/27-60/30 amps, 60/50 Hz, 3-phase. Overall dimensions: 4 ft 11 in. L x 4 ft. 10-1/2 in. W x 6 ft. 3 in. H.