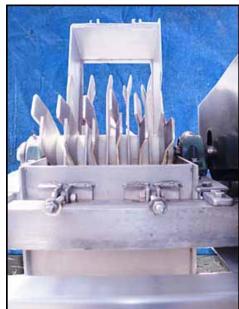

Fpeco Stainless Steel Hammermill. Motor and mill are frame-mounted with 304 stainless steel base. Mill has (11) 1 ft. 5-1/2 in. L x 4-1/2 in. W blades. Inlet- 1 ft. 6-1/2 in. L x 1 ft. 1/2 in. W x 11-1/2 in. H, Outlet- 1 ft. 7-1/2 in. L x 1 ft. 1-1/2 in. W x 1 ft. 1/2 in. H. Lincoln Electric motor- 20 hp, 1,760/1,450 rpm, 230/460-208/415 V, 54/27-60/30 amps, 60/50 Hz, 3-phase. Overall dimensions: 4 ft 11 in. L x 4 ft. 10-1/2 in. W x 6 ft. 3 in. H.