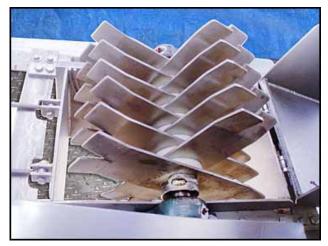

Fpeco Stainless Steel Hammermill. Motor and mill are frame-mounted with 304 stainless steel base. Mill has (11) 1 ft. 5-1/2 in. L x 4-1/2 in. W blades. Inlet- 1 ft. 6-1/2 in. L x 1 ft. 1/2 in. W x 11-1/2 in. H, Outlet- 1 ft. 7-1/2 in. L x 1 ft. 1-1/2 in. W x 1 ft. 1/2 in. H. Lincoln Electric motor- 20 hp, 1,760/1,450 rpm, 230/460-208/415 V, 54/27-60/30 amps, 60/50 Hz, 3-phase. Overall dimensions: 4 ft 11 in. L x 4 ft. 10-1/2 in. W x 6 ft. 3 in. H.