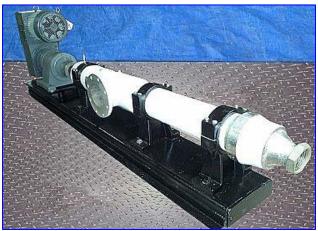

| Moyno Progressive Cavity Pump |                                |
|-------------------------------|--------------------------------|
| Mfg: Moyno                    | Model: 2L10H SSQ               |
| Stock No. CCFP073.            | Serial No <sub>.</sub> AM21100 |

Moyno Progressing Cavity Pump. Model: 2L10H SSQ. S/N: AM21100. With 304 stainless steel suction housing, 316 stainless steel internal components, and nitrile rubber stator. Capacity: 125-150 gpm @ 80 psig and 0 psig, respectively. U.S. Motor, 10 hp, 1755 rpm, 230/460 V, 27.2/13.6 FLA (33.4/16.7 SFA), 60 Hz, 3 phase. U.S. Motors Varidrive Module, 450/3600 min/max rpm, 335 in-lbs max output torque. The Moyno progressing cavity pump is a single screw rotary pump. The pumping action is created by the single helical rotor rolling eccentrically in the double threaded helix of the stator. Inlets: (1) 6 in. dia. port with an 11 in. dia. flange and (8) 3/4 in. dia. attachment holes. Outlets: (1) 3 in. dia. threaded fitting with hex nut. Overall dimensions: 9 ft. 7 in. L x 21 in. W x 35-1/2 in. H.