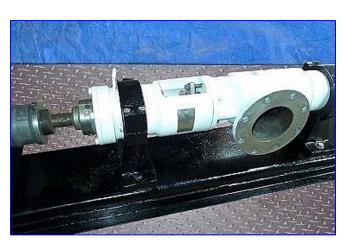

| Moyno Progressive Cavity Pump |                                |
|-------------------------------|--------------------------------|
| Mfg: Moyno                    | Model: 2L10H SSQ               |
| Stock No. CCFP073.            | Serial No <sub>.</sub> AM21100 |

Moyno Progressing Cavity Pump. Model: 2L10H SSQ. S/N: AM21100. With 304 stainless steel suction housing, 316 stainless steel internal components, and nitrile rubber stator. Capacity: 125-150 gpm @ 80 psig and 0 psig, respectively. U.S. Motor, 10 hp, 1755 rpm, 230/460 V, 27.2/13.6 FLA (33.4/16.7 SFA), 60 Hz, 3 phase. U.S. Motors Varidrive Module, 450/3600 min/max rpm, 335 in-lbs max output torque. The Moyno progressing cavity pump is a single screw rotary pump. The pumping action is created by the single helical rotor rolling eccentrically in the double threaded helix of the stator. Inlets: (1) 6 in. dia. port with an 11 in. dia. flange and (8) 3/4 in. dia. attachment holes. Outlets: (1) 3 in. dia. threaded fitting with hex nut. Overall dimensions: 9 ft. 7 in. L x 21 in. W x 35-1/2 in. H.