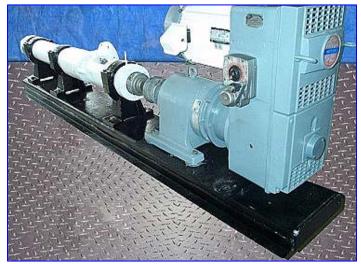

| Moyno Progressive Cavity Pump |                                |
|-------------------------------|--------------------------------|
| Mfg: Moyno                    | Model: 2L10H SSQ               |
| Stock No. CCFP073.            | Serial No <sub>.</sub> AM21100 |

Moyno Progressing Cavity Pump. Model: 2L10H SSQ. S/N: AM21100. With 304 stainless steel suction housing, 316 stainless steel internal components, and nitrile rubber stator. Capacity: 125-150 gpm @ 80 psig and 0 psig, respectively. U.S. Motor, 10 hp, 1755 rpm, 230/460 V, 27.2/13.6 FLA (33.4/16.7 SFA), 60 Hz, 3 phase. U.S. Motors Varidrive Module, 450/3600 min/max rpm, 335 in-lbs max output torque. The Moyno progressing cavity pump is a single screw rotary pump. The pumping action is created by the single helical rotor rolling eccentrically in the double threaded helix of the stator. Inlets: (1) 6 in. dia. port with an 11 in. dia. flange and (8) 3/4 in. dia. attachment holes. Outlets: (1) 3 in. dia. threaded fitting with hex nut. Overall dimensions: 9 ft. 7 in. L x 21 in. W x 35-1/2 in. H.