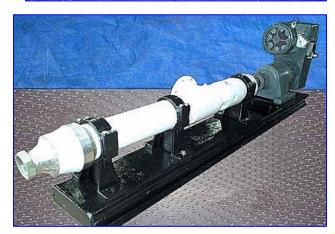

| Moyno Progressive Cavity Pump |                                |
|-------------------------------|--------------------------------|
| Mfg: Moyno                    | Model: 2L10H SSQ               |
| Stock No. CCFP073.            | Serial No <sub>.</sub> AM21100 |

Moyno Progressing Cavity Pump. Model: 2L10H SSQ. S/N: AM21100. With 304 stainless steel suction housing, 316 stainless steel internal components, and nitrile rubber stator. Capacity: 125-150 gpm @ 80 psig and 0 psig, respectively. U.S. Motor, 10 hp, 1755 rpm, 230/460 V, 27.2/13.6 FLA (33.4/16.7 SFA), 60 Hz, 3 phase. U.S. Motors Varidrive Module, 450/3600 min/max rpm, 335 in-lbs max output torque. The Moyno progressing cavity pump is a single screw rotary pump. The pumping action is created by the single helical rotor rolling eccentrically in the double threaded helix of the stator. Inlets: (1) 6 in. dia. port with an 11 in. dia. flange and (8) 3/4 in. dia. attachment holes. Outlets: (1) 3 in. dia. threaded fitting with hex nut. Overall dimensions: 9 ft. 7 in. L x 21 in. W x 35-1/2 in. H.