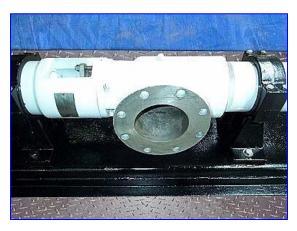

| Moyno Progressive Cavity Pump |                                |
|-------------------------------|--------------------------------|
| Mfg: Moyno                    | Model: 2L10H SSQ               |
| Stock No. CCFP073.            | Serial No <sub>.</sub> AM21100 |

Moyno Progressing Cavity Pump. Model: 2L10H SSQ. S/N: AM21100. With 304 stainless steel suction housing, 316 stainless steel internal components, and nitrile rubber stator. Capacity: 125-150 gpm @ 80 psig and 0 psig, respectively. U.S. Motor, 10 hp, 1755 rpm, 230/460 V, 27.2/13.6 FLA (33.4/16.7 SFA), 60 Hz, 3 phase. U.S. Motors Varidrive Module, 450/3600 min/max rpm, 335 in-lbs max output torque. The Moyno progressing cavity pump is a single screw rotary pump. The pumping action is created by the single helical rotor rolling eccentrically in the double threaded helix of the stator. Inlets: (1) 6 in. dia. port with an 11 in. dia. flange and (8) 3/4 in. dia. attachment holes. Outlets: (1) 3 in. dia. threaded fitting with hex nut. Overall dimensions: 9 ft. 7 in. L x 21 in. W x 35-1/2 in. H.