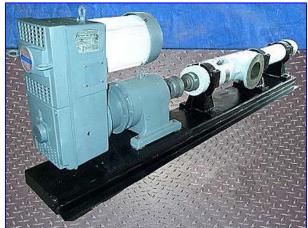

| Moyno Progressive Cavity Pump |                                |
|-------------------------------|--------------------------------|
| Mfg: Moyno                    | Model: 2L10H SSQ               |
| Stock No. CCFP073.            | Serial No <sub>.</sub> AM21100 |

Moyno Progressing Cavity Pump. Model: 2L10H SSQ. S/N: AM21100. With 304 stainless steel suction housing, 316 stainless steel internal components, and nitrile rubber stator. Capacity: 125-150 gpm @ 80 psig and 0 psig, respectively. U.S. Motor, 10 hp, 1755 rpm, 230/460 V, 27.2/13.6 FLA (33.4/16.7 SFA), 60 Hz, 3 phase. U.S. Motors Varidrive Module, 450/3600 min/max rpm, 335 in-lbs max output torque. The Moyno progressing cavity pump is a single screw rotary pump. The pumping action is created by the single helical rotor rolling eccentrically in the double threaded helix of the stator. Inlets: (1) 6 in. dia. port with an 11 in. dia. flange and (8) 3/4 in. dia. attachment holes. Outlets: (1) 3 in. dia. threaded fitting with hex nut. Overall dimensions: 9 ft. 7 in. L x 21 in. W x 35-1/2 in. H.