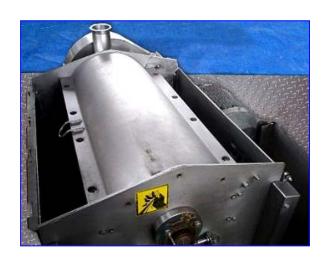

FMC Paddle Pulper/Finisher. Model: P-F 200. Cylindrical screen chamber: 18 in. dia x 36 in. L. (4) paddles. Product intake: 4 in. dia. Liquid outlet: 3 in. dia. Pomace outlet: 10 in. L x 5 in. W. Tyler mesh size: 16. WEG motor: 25 hp, 230/460 V, 60/30 amps, 60 Hz, 3 phase. Final speed: 660 rpm. The FMC Pulper/Finisher reduces tomatoes, fruits and vegetables to a semi-liquid or liquid state. It elimates pits from stoned fruit pulp and separates seeds, skins, and extraneous particulate materials from pureed pulp. Alternative applications include baby food, and mixing and blending of ingredients during finishing operation. Overall dimensions: 54 in. L x 40 in. W x 66 in. H.