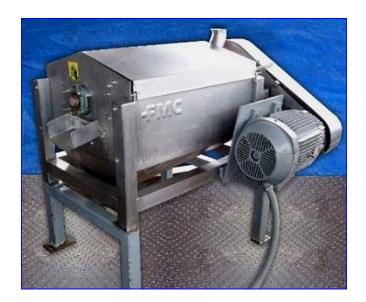

| FMC 200 Paddle Pulper/Finisher |                |
|--------------------------------|----------------|
| Mfg: FMC                       | Model: P-F 200 |
| Stock No. CCFP075.             | Serial No.     |

FMC Paddle Pulper/Finisher. Model: P-F 200. Cylindrical screen chamber: 18 in. dia x 36 in. L. (4) paddles. Product intake: 4 in. dia. Liquid outlet: 3 in. dia. Pomace outlet: 10 in. L x 5 in. W. Tyler mesh size: 16. WEG motor: 25 hp, 230/460 V, 60/30 amps, 60 Hz, 3 phase. Final speed: 660 rpm. The FMC Pulper/Finisher reduces tomatoes, fruits and vegetables to a semi-liquid or liquid state. It elimates pits from stoned fruit pulp and separates seeds, skins, and extraneous particulate materials from pureed pulp. Alternative applications include baby food, and mixing and blending of ingredients during finishing operation. Overall dimensions: 54 in. L x 40 in. W x 66 in. H.