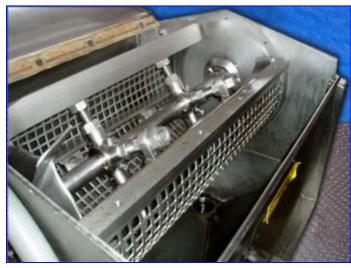

FMC Paddle Pulper/Finisher. Model: P-F 200. Cylindrical screen chamber: 18 in. dia x 36 in. L. (4) paddles. Product intake: 4 in. dia. Liquid outlet: 3 in. dia. Pomace outlet: 10 in. L x 5 in. W. Tyler mesh size: 16. WEG motor: 25 hp, 230/460 V, 60/30 amps, 60 Hz, 3 phase. Final speed: 660 rpm. The FMC Pulper/Finisher reduces tomatoes, fruits and vegetables to a semi-liquid or liquid state. It elimates pits from stoned fruit pulp and separates seeds, skins, and extraneous particulate materials from pureed pulp. Alternative applications include baby food, and mixing and blending of ingredients during finishing operation. Overall dimensions: 54 in. L x 40 in. W x 66 in. H.