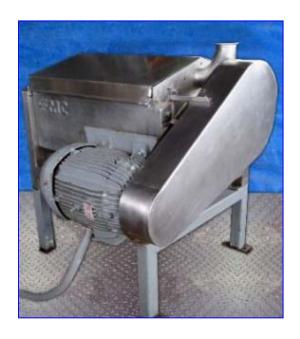

FMC Paddle Pulper/Finisher. Model: P-F 200. Cylindrical screen chamber: 18 in. dia x 36 in. L. (4) paddles. Product intake: 4 in. dia. Liquid outlet: 3 in. dia. Pomace outlet: 10 in. L x 5 in. W. Tyler mesh size: 16. WEG motor: 25 hp, 230/460 V, 60/30 amps, 60 Hz, 3 phase. Final speed: 660 rpm. The FMC Pulper/Finisher reduces tomatoes, fruits and vegetables to a semi-liquid or liquid state. It elimates pits from stoned fruit pulp and separates seeds, skins, and extraneous particulate materials from pureed pulp. Alternative applications include baby food, and mixing and blending of ingredients during finishing operation. Overall dimensions: 54 in. L x 40 in. W x 66 in. H.