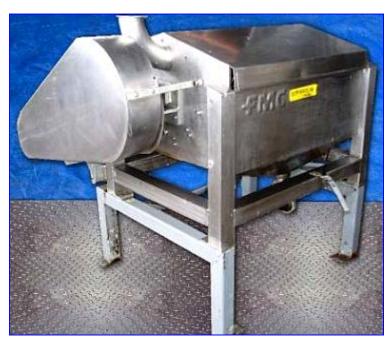

| FMC 200 Paddle Pulper/Finisher |                |
|--------------------------------|----------------|
| Mfg: FMC                       | Model: P-F 200 |
| Stock No. CCFP075.             | Serial No.     |

FMC Paddle Pulper/Finisher. Model: P-F 200. Cylindrical screen chamber: 18 in. dia x 36 in. L. (4) paddles. Product intake: 4 in. dia. Liquid outlet: 3 in. dia. Pomace outlet: 10 in. L x 5 in. W. Tyler mesh size: 16. WEG motor: 25 hp, 230/460 V, 60/30 amps, 60 Hz, 3 phase. Final speed: 660 rpm. The FMC Pulper/Finisher reduces tomatoes, fruits and vegetables to a semi-liquid or liquid state. It elimates pits from stoned fruit pulp and separates seeds, skins, and extraneous particulate materials from pureed pulp. Alternative applications include baby food, and mixing and blending of ingredients during finishing operation. Overall dimensions: 54 in. L x 40 in. W x 66 in. H.