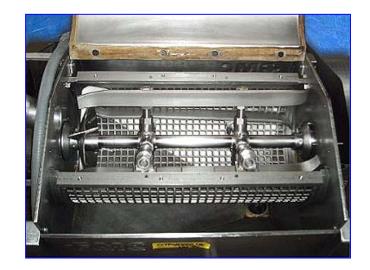

FMC Paddle Pulper/Finisher. Model: P-F 200. Cylindrical screen chamber: 18 in. dia x 36 in. L. (4) paddles. Product intake: 4 in. dia. Liquid outlet: 3 in. dia. Pomace outlet: 10 in. L x 5 in. W. Tyler mesh size: 16. WEG motor: 25 hp, 230/460 V, 60/30 amps, 60 Hz, 3 phase. Final speed: 660 rpm. The FMC Pulper/Finisher reduces tomatoes, fruits and vegetables to a semi-liquid or liquid state. It elimates pits from stoned fruit pulp and separates seeds, skins, and extraneous particulate materials from pureed pulp. Alternative applications include baby food, and mixing and blending of ingredients during finishing operation. Overall dimensions: 54 in. L x 40 in. W x 66 in. H.