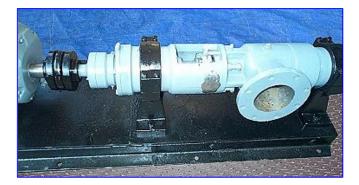

| Moyno Progressing Cavity Pump |                   |
|-------------------------------|-------------------|
| Mfg: Moyno                    | Model: 1L10H      |
| Stock No. CCFP091.            | Serial No. AS3528 |

Moyno Progressing Cavity Pump. 316 SS. Model: 1L10H. S/N: AS3528. Type: SSX. Capacity 29 gpm at 282 rpms. The Moyno progressing cavity pump is a single screw rotary pump. The pumping action is created by the single helical rotor rolling eccentrically in the double threaded helix of the stator. Reliance Electric Motor, 7-1/2 hp. Reeves Varidrive Module, 6.2: 1 ratio, 420 max rpm, 84 min rpm. Inlets/outlets: (2) 3 in. dia. ports. Overall dimensions: 96 in. L x 25 in. W x 33 in.