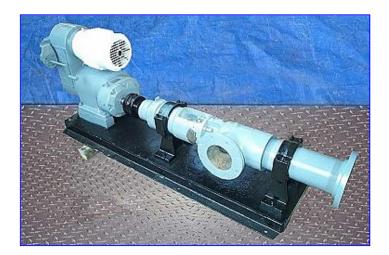

| Moyno Progressing Cavity Pump |                   |
|-------------------------------|-------------------|
| Mfg: Moyno                    | Model: 1L10H      |
| Stock No. CCFP091.            | Serial No. AS3528 |

Moyno Progressing Cavity Pump. 316 SS. Model: 1L10H. S/N: AS3528. Type: SSX. Capacity 29 gpm at 282 rpms. The Moyno progressing cavity pump is a single screw rotary pump. The pumping action is created by the single helical rotor rolling eccentrically in the double threaded helix of the stator. Reliance Electric Motor, 7-1/2 hp. Reeves Varidrive Module, 6.2: 1 ratio, 420 max rpm, 84 min rpm. Inlets/outlets: (2) 3 in. dia. ports. Overall dimensions: 96 in. L x 25 in. W x 33 in.