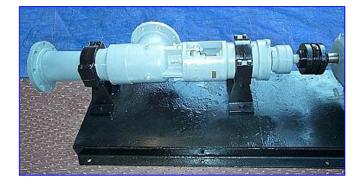

Moyno Progressing Cavity Pump. 316 SS. Model: 1L10H. S/N: AS3528. Type: SSX. Capacity 29 gpm at 282 rpms. The Moyno progressing cavity pump is a single screw rotary pump. The pumping action is created by the single helical rotor rolling eccentrically in the double threaded helix of the stator. Reliance Electric Motor, 7-1/2 hp. Reeves Varidrive Module, 6.2: 1 ratio, 420 max rpm, 84 min rpm. Inlets/outlets: (2) 3 in. dia. ports. Overall dimensions: 96 in. L x 25 in. W x 33 in.