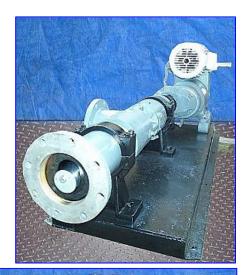

Moyno Progressing Cavity Pump. 316 SS. Model: 1L10H. S/N: AS3528. Type: SSX. Capacity 29 gpm at 282 rpms. The Moyno progressing cavity pump is a single screw rotary pump. The pumping action is created by the single helical rotor rolling eccentrically in the double threaded helix of the stator. Reliance Electric Motor, 7-1/2 hp. Reeves Varidrive Module, 6.2: 1 ratio, 420 max rpm, 84 min rpm. Inlets/outlets: (2) 3 in. dia. ports. Overall dimensions: 96 in. L x 25 in. W x 33 in.