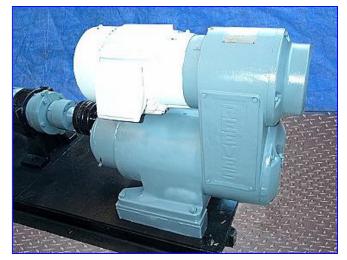

| Moyno Progressing Cavity Pump |                   |
|-------------------------------|-------------------|
| Mfg: Moyno                    | Model: 1L10H      |
| Stock No. CCFP091.            | Serial No. AS3528 |

Moyno Progressing Cavity Pump. 316 SS. Model: 1L10H. S/N: AS3528. Type: SSX. Capacity 29 gpm at 282 rpms. The Moyno progressing cavity pump is a single screw rotary pump. The pumping action is created by the single helical rotor rolling eccentrically in the double threaded helix of the stator. Reliance Electric Motor, 7-1/2 hp. Reeves Varidrive Module, 6.2: 1 ratio, 420 max rpm, 84 min rpm. Inlets/outlets: (2) 3 in. dia. ports. Overall dimensions: 96 in. L x 25 in. W x 33 in.