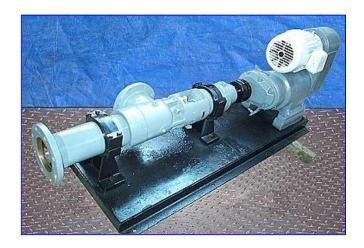

| Moyno Progressing Cavity Pump |                   |
|-------------------------------|-------------------|
| Mfg: Moyno                    | Model: 1L10H      |
| Stock No. CCFP091.            | Serial No. AS3528 |

Moyno Progressing Cavity Pump. 316 SS. Model: 1L10H. S/N: AS3528. Type: SSX. Capacity 29 gpm at 282 rpms. The Moyno progressing cavity pump is a single screw rotary pump. The pumping action is created by the single helical rotor rolling eccentrically in the double threaded helix of the stator. Reliance Electric Motor, 7-1/2 hp. Reeves Varidrive Module, 6.2: 1 ratio, 420 max rpm, 84 min rpm. Inlets/outlets: (2) 3 in. dia. ports. Overall dimensions: 96 in. L x 25 in. W x 33 in.