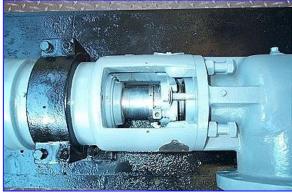

Moyno Progressing Cavity Pump. 316 SS. Model: 1L10H. S/N: AS3528. Type: SSX. Capacity 29 gpm at 282 rpms. The Moyno progressing cavity pump is a single screw rotary pump. The pumping action is created by the single helical rotor rolling eccentrically in the double threaded helix of the stator. Reliance Electric Motor, 7-1/2 hp. Reeves Varidrive Module, 6.2: 1 ratio, 420 max rpm, 84 min rpm. Inlets/outlets: (2) 3 in. dia. ports. Overall dimensions: 96 in. L x 25 in. W x 33 in.