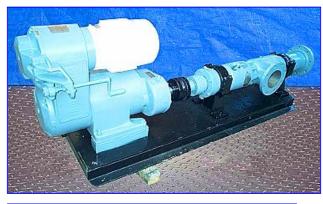

| Moyno Progressing Cavity Pump |                   |
|-------------------------------|-------------------|
| Mfg: Moyno                    | Model: 1L10H      |
| Stock No. CCFP091.            | Serial No. AS3528 |

Moyno Progressing Cavity Pump. 316 SS. Model: 1L10H. S/N: AS3528. Type: SSX. Capacity 29 gpm at 282 rpms. The Moyno progressing cavity pump is a single screw rotary pump. The pumping action is created by the single helical rotor rolling eccentrically in the double threaded helix of the stator. Reliance Electric Motor, 7-1/2 hp. Reeves Varidrive Module, 6.2: 1 ratio, 420 max rpm, 84 min rpm. Inlets/outlets: (2) 3 in. dia. ports. Overall dimensions: 96 in. L x 25 in. W x 33 in.