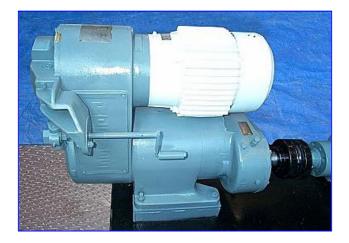

| Moyno Progressing Cavity Pump |                   |
|-------------------------------|-------------------|
| Mfg: Moyno                    | Model: 1L10H      |
| Stock No. CCFP091.            | Serial No. AS3528 |

Moyno Progressing Cavity Pump. 316 SS. Model: 1L10H. S/N: AS3528. Type: SSX. Capacity 29 gpm at 282 rpms. The Moyno progressing cavity pump is a single screw rotary pump. The pumping action is created by the single helical rotor rolling eccentrically in the double threaded helix of the stator. Reliance Electric Motor, 7-1/2 hp. Reeves Varidrive Module, 6.2: 1 ratio, 420 max rpm, 84 min rpm. Inlets/outlets: (2) 3 in. dia. ports. Overall dimensions: 96 in. L x 25 in. W x 33 in.