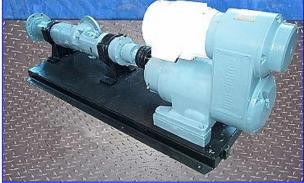

| Moyno Progressing Cavity Pump |                   |
|-------------------------------|-------------------|
| Mfg: Moyno                    | Model: 1L10H      |
| Stock No. CCFP091.            | Serial No. AS3528 |

Moyno Progressing Cavity Pump. 316 SS. Model: 1L10H. S/N: AS3528. Type: SSX. Capacity 29 gpm at 282 rpms. The Moyno progressing cavity pump is a single screw rotary pump. The pumping action is created by the single helical rotor rolling eccentrically in the double threaded helix of the stator. Reliance Electric Motor, 7-1/2 hp. Reeves Varidrive Module, 6.2: 1 ratio, 420 max rpm, 84 min rpm. Inlets/outlets: (2) 3 in. dia. ports. Overall dimensions: 96 in. L x 25 in. W x 33 in.