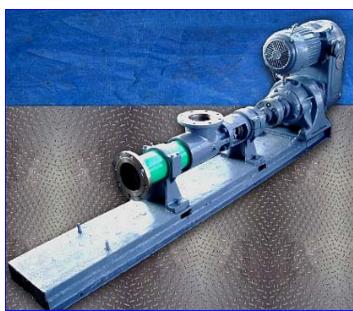

Moyno Progressive Cavitation Pump. Model 1L10 SSQ. S/N AS43490. This pump has a 304 stainless steel suction housing, 316 stainless steel internal components, and a nitrile rubber stator. Inlets/Outlets: (1) 6 in. dia. inlet with an 11 in. dia. flange and (8) attachment holes and (1) 6-1/4 in. dia. outlet with an 11 in. dia. flange and (8) attachment holes. 7.5 hp U.S. Motor, 1,800 rpm, 220/440 V, 25.6/12.8 amps, 60 cycles, 3-phase. U.S. Motors Varidrive Module, 16.9-ratio. Overall Dimensions: 125 in. L x 20 in. W x 40 in. H.