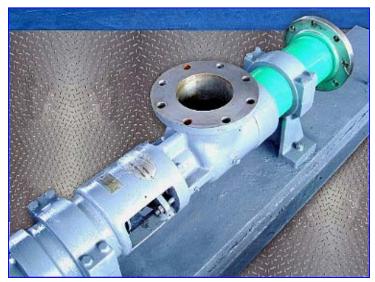

Moyno Progressive Cavitation Pump. Model 1L10 SSQ. S/N AS43490. This pump has a 304 stainless steel suction housing, 316 stainless steel internal components, and a nitrile rubber stator. Inlets/Outlets: (1) 6 in. dia. inlet with an 11 in. dia. flange and (8) attachment holes and (1) 6-1/4 in. dia. outlet with an 11 in. dia. flange and (8) attachment holes. 7.5 hp U.S. Motor, 1,800 rpm, 220/440 V, 25.6/12.8 amps, 60 cycles, 3-phase. U.S. Motors Varidrive Module, 16.9-ratio. Overall Dimensions: 125 in. L x 20 in. W x 40 in. H.