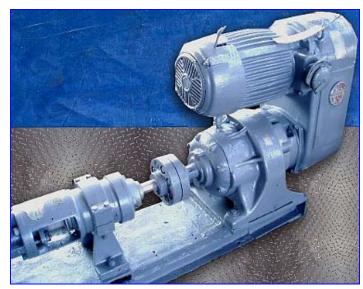

Moyno Progressive Cavitation Pump. Model 1L10 SSQ. S/N AS43490. This pump has a 304 stainless steel suction housing, 316 stainless steel internal components, and a nitrile rubber stator. Inlets/Outlets: (1) 6 in. dia. inlet with an 11 in. dia. flange and (8) attachment holes and (1) 6-1/4 in. dia. outlet with an 11 in. dia. flange and (8) attachment holes. 7.5 hp U.S. Motor, 1,800 rpm, 220/440 V, 25.6/12.8 amps, 60 cycles, 3-phase. U.S. Motors Varidrive Module, 16.9-ratio. Overall Dimensions: 125 in. L x 20 in. W x 40 in. H.