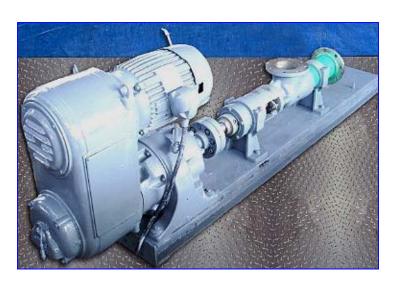

Moyno Progressive Cavitation Pump. Model 1L10 SSQ. S/N AS43490. This pump has a 304 stainless steel suction housing, 316 stainless steel internal components, and a nitrile rubber stator. Inlets/Outlets: (1) 6 in. dia. inlet with an 11 in. dia. flange and (8) attachment holes and (1) 6-1/4 in. dia. outlet with an 11 in. dia. flange and (8) attachment holes. 7.5 hp U.S. Motor, 1,800 rpm, 220/440 V, 25.6/12.8 amps, 60 cycles, 3-phase. U.S. Motors Varidrive Module, 16.9-ratio. Overall Dimensions: 125 in. L x 20 in. W x 40 in. H.