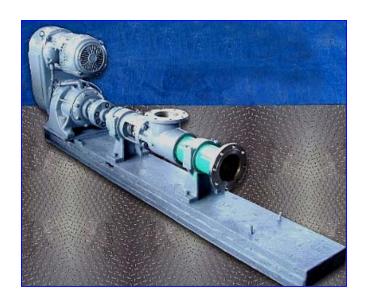

Moyno Progressive Cavitation Pump. Model 1L10 SSQ. S/N AS43490. This pump has a 304 stainless steel suction housing, 316 stainless steel internal components, and a nitrile rubber stator. Inlets/Outlets: (1) 6 in. dia. inlet with an 11 in. dia. flange and (8) attachment holes and (1) 6-1/4 in. dia. outlet with an 11 in. dia. flange and (8) attachment holes. 7.5 hp U.S. Motor, 1,800 rpm, 220/440 V, 25.6/12.8 amps, 60 cycles, 3-phase. U.S. Motors Varidrive Module, 16.9-ratio. Overall Dimensions: 125 in. L x 20 in. W x 40 in. H.