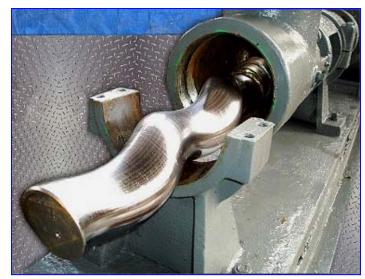

Moyno Progressive Cavitation Pump. Model 1L10 SSQ. S/N AS43490. This pump has a 304 stainless steel suction housing, 316 stainless steel internal components, and a nitrile rubber stator. Inlets/Outlets: (1) 6 in. dia. inlet with an 11 in. dia. flange and (8) attachment holes and (1) 6-1/4 in. dia. outlet with an 11 in. dia. flange and (8) attachment holes. 7.5 hp U.S. Motor, 1,800 rpm, 220/440 V, 25.6/12.8 amps, 60 cycles, 3-phase. U.S. Motors Varidrive Module, 16.9-ratio. Overall Dimensions: 125 in. L x 20 in. W x 40 in. H.