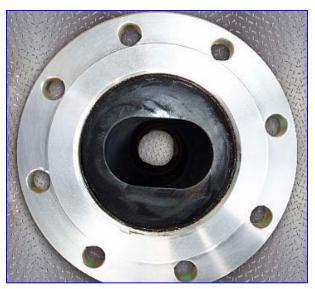

Moyno Progressive Cavitation Pump. Model 1L10 SSQ. S/N AS43490. This pump has a 304 stainless steel suction housing, 316 stainless steel internal components, and a nitrile rubber stator. Inlets/Outlets: (1) 6 in. dia. inlet with an 11 in. dia. flange and (8) attachment holes and (1) 6-1/4 in. dia. outlet with an 11 in. dia. flange and (8) attachment holes. 7.5 hp U.S. Motor, 1,800 rpm, 220/440 V, 25.6/12.8 amps, 60 cycles, 3-phase. U.S. Motors Varidrive Module, 16.9-ratio. Overall Dimensions: 125 in. L x 20 in. W x 40 in. H.