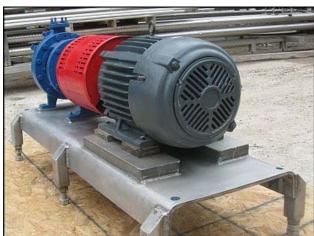

| Goulds 3196 Centrifugal Pump |                    |
|------------------------------|--------------------|
| Mfg: Goulds                  | Model: LF3196      |
| Stock No: CCFP160A           | Serial No: 745E096 |

Goulds Centrifugal Pump. Model: LF3196. S/N: 745E096. Size: 1X2-10. Flow rate for new pump is 60 gpm with required horsepower and pressure. Discuss with salesperson your process and product to determine if this refurbished pump should handle your specific duty. Impeller diameter: 8.87 in. John Crane seals. 316 stainless steel base. Maximum design working pressure: 250 psi @ 100 °F. U.S. Electric Motor, 20 hp, 3500 rpm, 230/460 V, 17.2/23.6 amps, 60 Hz, 3 phase. Inlet: (1) 2 in. dia. flanged port. Outlet: (1) 1 in. dia. flanged port. Overall dimensions: 4 ft. 10 in. L x 2 ft. W x 2 ft. 4-3/4 in. H.