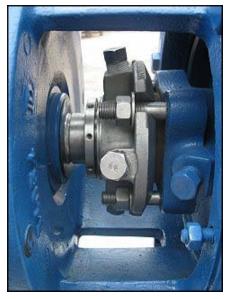

Goulds Centrifugal Pump. Model: LF3196. S/N: 745E096. Size: 1X2-10. Flow rate for new pump is 60 gpm with required horsepower and pressure. Discuss with salesperson your process and product to determine if this refurbished pump should handle your specific duty. Impeller diameter: 8.87 in. John Crane seals. 316 stainless steel base. Maximum design working pressure: 250 psi @ 100 °F. U.S. Electric Motor, 20 hp, 3500 rpm, 230/460 V, 17.2/23.6 amps, 60 Hz, 3 phase. Inlet: (1) 2 in. dia. flanged port. Outlet: (1) 1 in. dia. flanged port. Overall dimensions: 4 ft. 10 in. L x 2 ft. W x 2 ft. 4-3/4 in. H.