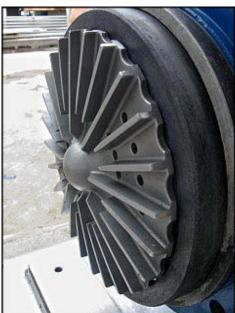

Goulds Centrifugal Pump. Model: LF3196. S/N: 745E096. Size: 1X2-10. Flow rate for new pump is 60 gpm with required horsepower and pressure. Discuss with salesperson your process and product to determine if this refurbished pump should handle your specific duty. Impeller diameter: 8.87 in. John Crane seals. 316 stainless steel base. Maximum design working pressure: 250 psi @ 100 °F. U.S. Electric Motor, 20 hp, 3500 rpm, 230/460 V, 17.2/23.6 amps, 60 Hz, 3 phase. Inlet: (1) 2 in. dia. flanged port. Outlet: (1) 1 in. dia. flanged port. Overall dimensions: 4 ft. 10 in. L x 2 ft. W x 2 ft. 4-3/4 in. H.