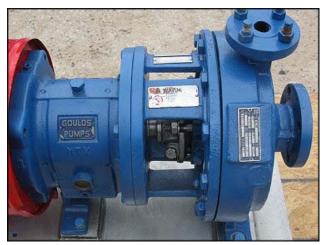

| Goulds 3196 Centrifugal Pump |                    |
|------------------------------|--------------------|
| Mfg: Goulds                  | Model: LF3196      |
| Stock No: CCFP160A           | Serial No: 745E096 |

Goulds Centrifugal Pump. Model: LF3196. S/N: 745E096. Size: 1X2-10. Flow rate for new pump is 60 gpm with required horsepower and pressure. Discuss with salesperson your process and product to determine if this refurbished pump should handle your specific duty. Impeller diameter: 8.87 in. John Crane seals. 316 stainless steel base. Maximum design working pressure: 250 psi @ 100 °F. U.S. Electric Motor, 20 hp, 3500 rpm, 230/460 V, 17.2/23.6 amps, 60 Hz, 3 phase. Inlet: (1) 2 in. dia. flanged port. Outlet: (1) 1 in. dia. flanged port. Overall dimensions: 4 ft. 10 in. L x 2 ft. W x 2 ft. 4-3/4 in. H.