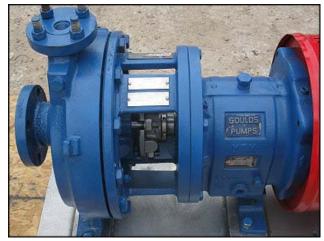

| Goulds 3196 Centrifugal Pump |                    |
|------------------------------|--------------------|
| Mfg: Goulds                  | Model: LF3196      |
| Stock No: CCFP160A           | Serial No: 745E096 |

Goulds Centrifugal Pump. Model: LF3196. S/N: 745E096. Size: 1X2-10. Flow rate for new pump is 60 gpm with required horsepower and pressure. Discuss with salesperson your process and product to determine if this refurbished pump should handle your specific duty. Impeller diameter: 8.87 in. John Crane seals. 316 stainless steel base. Maximum design working pressure: 250 psi @ 100 °F. U.S. Electric Motor, 20 hp, 3500 rpm, 230/460 V, 17.2/23.6 amps, 60 Hz, 3 phase. Inlet: (1) 2 in. dia. flanged port. Outlet: (1) 1 in. dia. flanged port. Overall dimensions: 4 ft. 10 in. L x 2 ft. W x 2 ft. 4-3/4 in. H.