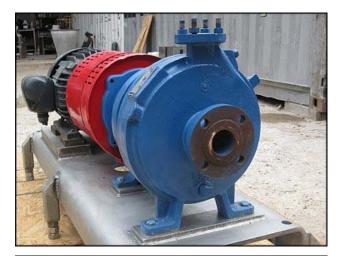

| Goulds 3196 Centrifugal Pump |                    |
|------------------------------|--------------------|
| Mfg: Goulds                  | Model: LF3196      |
| Stock No: CCFP160A           | Serial No: 745E096 |

Goulds Centrifugal Pump. Model: LF3196. S/N: 745E096. Size: 1X2-10. Flow rate for new pump is 60 gpm with required horsepower and pressure. Discuss with salesperson your process and product to determine if this refurbished pump should handle your specific duty. Impeller diameter: 8.87 in. John Crane seals. 316 stainless steel base. Maximum design working pressure: 250 psi @ 100 °F. U.S. Electric Motor, 20 hp, 3500 rpm, 230/460 V, 17.2/23.6 amps, 60 Hz, 3 phase. Inlet: (1) 2 in. dia. flanged port. Outlet: (1) 1 in. dia. flanged port. Overall dimensions: 4 ft. 10 in. L x 2 ft. W x 2 ft. 4-3/4 in. H.