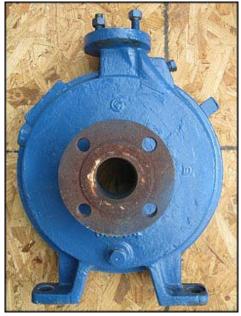

| Goulds 3196 Centrifugal Pump |                    |
|------------------------------|--------------------|
| Mfg: Goulds                  | Model: LF3196      |
| Stock No: CCFP160A           | Serial No: 745E096 |

Goulds Centrifugal Pump. Model: LF3196. S/N: 745E096. Size: 1X2-10. Flow rate for new pump is 60 gpm with required horsepower and pressure. Discuss with salesperson your process and product to determine if this refurbished pump should handle your specific duty. Impeller diameter: 8.87 in. John Crane seals. 316 stainless steel base. Maximum design working pressure: 250 psi @ 100 °F. U.S. Electric Motor, 20 hp, 3500 rpm, 230/460 V, 17.2/23.6 amps, 60 Hz, 3 phase. Inlet: (1) 2 in. dia. flanged port. Outlet: (1) 1 in. dia. flanged port. Overall dimensions: 4 ft. 10 in. L x 2 ft. W x 2 ft. 4-3/4 in. H.