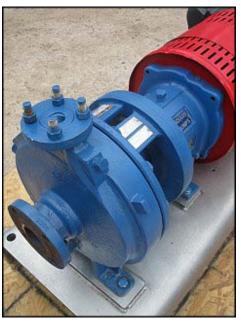

| Goulds 3196 Centrifugal Pump |                    |
|------------------------------|--------------------|
| Mfg: Goulds                  | Model: LF3196      |
| Stock No: CCFP160A           | Serial No: 745E096 |

Goulds Centrifugal Pump. Model: LF3196. S/N: 745E096. Size: 1X2-10. Flow rate for new pump is 60 gpm with required horsepower and pressure. Discuss with salesperson your process and product to determine if this refurbished pump should handle your specific duty. Impeller diameter: 8.87 in. John Crane seals. 316 stainless steel base. Maximum design working pressure: 250 psi @ 100 °F. U.S. Electric Motor, 20 hp, 3500 rpm, 230/460 V, 17.2/23.6 amps, 60 Hz, 3 phase. Inlet: (1) 2 in. dia. flanged port. Outlet: (1) 1 in. dia. flanged port. Overall dimensions: 4 ft. 10 in. L x 2 ft. W x 2 ft. 4-3/4 in. H.