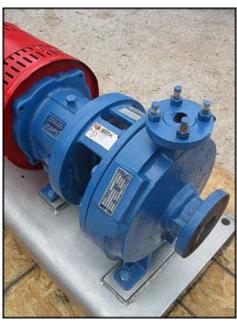

| Goulds 3196 Centrifugal Pump |                    |
|------------------------------|--------------------|
| Mfg: Goulds                  | Model: LF3196      |
| Stock No: CCFP160A           | Serial No: 745E096 |

Goulds Centrifugal Pump. Model: LF3196. S/N: 745E096. Size: 1X2-10. Flow rate for new pump is 60 gpm with required horsepower and pressure. Discuss with salesperson your process and product to determine if this refurbished pump should handle your specific duty. Impeller diameter: 8.87 in. John Crane seals. 316 stainless steel base. Maximum design working pressure: 250 psi @ 100 °F. U.S. Electric Motor, 20 hp, 3500 rpm, 230/460 V, 17.2/23.6 amps, 60 Hz, 3 phase. Inlet: (1) 2 in. dia. flanged port. Outlet: (1) 1 in. dia. flanged port. Overall dimensions: 4 ft. 10 in. L x 2 ft. W x 2 ft. 4-3/4 in. H.