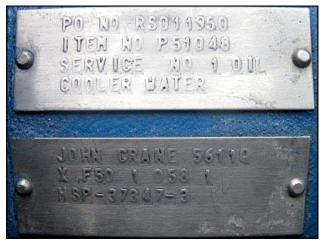

Goulds Centrifugal Pump. Model: LF3196. S/N: 745E096. Size: 1X2-10. Flow rate for new pump is 60 gpm with required horsepower and pressure. Discuss with salesperson your process and product to determine if this refurbished pump should handle your specific duty. Impeller diameter: 8.87 in. John Crane seals. 316 stainless steel base. Maximum design working pressure: 250 psi @ 100 °F. U.S. Electric Motor, 20 hp, 3500 rpm, 230/460 V, 17.2/23.6 amps, 60 Hz, 3 phase. Inlet: (1) 2 in. dia. flanged port. Outlet: (1) 1 in. dia. flanged port. Overall dimensions: 4 ft. 10 in. L x 2 ft. W x 2 ft. 4-3/4 in. H.