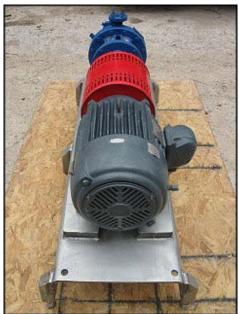

| Goulds 3196 Centrifugal Pump |                    |
|------------------------------|--------------------|
| Mfg: Goulds                  | Model: LF3196      |
| Stock No: CCFP160A           | Serial No: 745E096 |

Goulds Centrifugal Pump. Model: LF3196. S/N: 745E096. Size: 1X2-10. Flow rate for new pump is 60 gpm with required horsepower and pressure. Discuss with salesperson your process and product to determine if this refurbished pump should handle your specific duty. Impeller diameter: 8.87 in. John Crane seals. 316 stainless steel base. Maximum design working pressure: 250 psi @ 100 °F. U.S. Electric Motor, 20 hp, 3500 rpm, 230/460 V, 17.2/23.6 amps, 60 Hz, 3 phase. Inlet: (1) 2 in. dia. flanged port. Outlet: (1) 1 in. dia. flanged port. Overall dimensions: 4 ft. 10 in. L x 2 ft. W x 2 ft. 4-3/4 in. H.