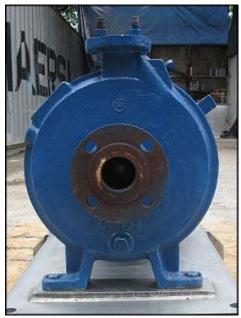

| Goulds 3196 Centrifugal Pump |                    |
|------------------------------|--------------------|
| Mfg: Goulds                  | Model: LF3196      |
| Stock No: CCFP160A           | Serial No: 745E096 |

Goulds Centrifugal Pump. Model: LF3196. S/N: 745E096. Size: 1X2-10. Flow rate for new pump is 60 gpm with required horsepower and pressure. Discuss with salesperson your process and product to determine if this refurbished pump should handle your specific duty. Impeller diameter: 8.87 in. John Crane seals. 316 stainless steel base. Maximum design working pressure: 250 psi @ 100 °F. U.S. Electric Motor, 20 hp, 3500 rpm, 230/460 V, 17.2/23.6 amps, 60 Hz, 3 phase. Inlet: (1) 2 in. dia. flanged port. Outlet: (1) 1 in. dia. flanged port. Overall dimensions: 4 ft. 10 in. L x 2 ft. W x 2 ft. 4-3/4 in. H.