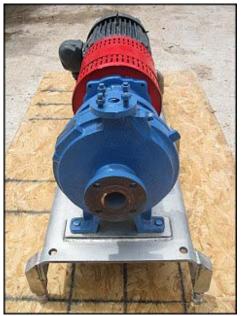

| Goulds 3196 Centrifugal Pump |                    |
|------------------------------|--------------------|
| Mfg: Goulds                  | Model: LF3196      |
| Stock No: CCFP160A           | Serial No: 745E096 |

Goulds Centrifugal Pump. Model: LF3196. S/N: 745E096. Size: 1X2-10. Flow rate for new pump is 60 gpm with required horsepower and pressure. Discuss with salesperson your process and product to determine if this refurbished pump should handle your specific duty. Impeller diameter: 8.87 in. John Crane seals. 316 stainless steel base. Maximum design working pressure: 250 psi @ 100 °F. U.S. Electric Motor, 20 hp, 3500 rpm, 230/460 V, 17.2/23.6 amps, 60 Hz, 3 phase. Inlet: (1) 2 in. dia. flanged port. Outlet: (1) 1 in. dia. flanged port. Overall dimensions: 4 ft. 10 in. L x 2 ft. W x 2 ft. 4-3/4 in. H.