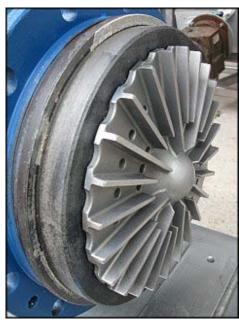

Goulds Centrifugal Pump. Model: LF3196. S/N: 745E096. Size: 1X2-10. Flow rate for new pump is 60 gpm with required horsepower and pressure. Discuss with salesperson your process and product to determine if this refurbished pump should handle your specific duty. Impeller diameter: 8.87 in. John Crane seals. 316 stainless steel base. Maximum design working pressure: 250 psi @ 100 °F. U.S. Electric Motor, 20 hp, 3500 rpm, 230/460 V, 17.2/23.6 amps, 60 Hz, 3 phase. Inlet: (1) 2 in. dia. flanged port. Outlet: (1) 1 in. dia. flanged port. Overall dimensions: 4 ft. 10 in. L x 2 ft. W x 2 ft. 4-3/4 in. H.