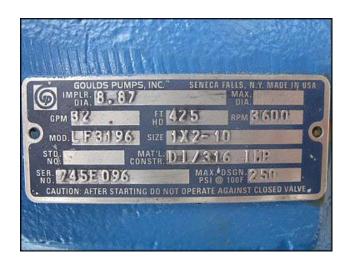

| Goulds 3196 Centrifugal Pump |                    |
|------------------------------|--------------------|
| Mfg: Goulds                  | Model: LF3196      |
| Stock No: CCFP160A           | Serial No: 745E096 |

Goulds Centrifugal Pump. Model: LF3196. S/N: 745E096. Size: 1X2-10. Flow rate for new pump is 60 gpm with required horsepower and pressure. Discuss with salesperson your process and product to determine if this refurbished pump should handle your specific duty. Impeller diameter: 8.87 in. John Crane seals. 316 stainless steel base. Maximum design working pressure: 250 psi @ 100 °F. U.S. Electric Motor, 20 hp, 3500 rpm, 230/460 V, 17.2/23.6 amps, 60 Hz, 3 phase. Inlet: (1) 2 in. dia. flanged port. Outlet: (1) 1 in. dia. flanged port. Overall dimensions: 4 ft. 10 in. L x 2 ft. W x 2 ft. 4-3/4 in. H.