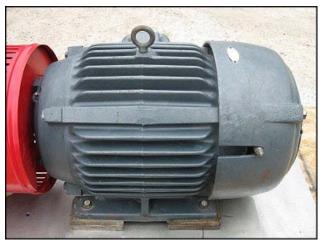

Goulds Centrifugal Pump. Model: LF3196. S/N: 745E096. Size: 1X2-10. Flow rate for new pump is 60 gpm with required horsepower and pressure. Discuss with salesperson your process and product to determine if this refurbished pump should handle your specific duty. Impeller diameter: 8.87 in. John Crane seals. 316 stainless steel base. Maximum design working pressure: 250 psi @ 100 °F. U.S. Electric Motor, 20 hp, 3500 rpm, 230/460 V, 17.2/23.6 amps, 60 Hz, 3 phase. Inlet: (1) 2 in. dia. flanged port. Outlet: (1) 1 in. dia. flanged port. Overall dimensions: 4 ft. 10 in. L x 2 ft. W x 2 ft. 4-3/4 in. H.