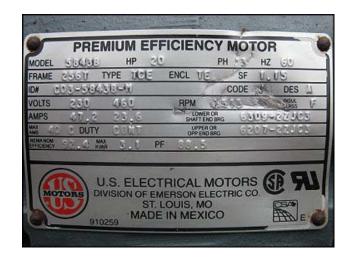

Goulds Centrifugal Pump. Model: LF3196. S/N: 745E096. Size: 1X2-10. Flow rate for new pump is 60 gpm with required horsepower and pressure. Discuss with salesperson your process and product to determine if this refurbished pump should handle your specific duty. Impeller diameter: 8.87 in. John Crane seals. 316 stainless steel base. Maximum design working pressure: 250 psi @ 100 °F. U.S. Electric Motor, 20 hp, 3500 rpm, 230/460 V, 17.2/23.6 amps, 60 Hz, 3 phase. Inlet: (1) 2 in. dia. flanged port. Outlet: (1) 1 in. dia. flanged port. Overall dimensions: 4 ft. 10 in. L x 2 ft. W x 2 ft. 4-3/4 in. H.