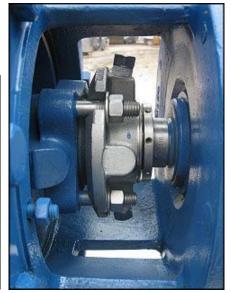

Goulds Centrifugal Pump. Model: LF3196. S/N: 745E096. Size: 1X2-10. Flow rate for new pump is 60 gpm with required horsepower and pressure. Discuss with salesperson your process and product to determine if this refurbished pump should handle your specific duty. Impeller diameter: 8.87 in. John Crane seals. 316 stainless steel base. Maximum design working pressure: 250 psi @ 100 °F. U.S. Electric Motor, 20 hp, 3500 rpm, 230/460 V, 17.2/23.6 amps, 60 Hz, 3 phase. Inlet: (1) 2 in. dia. flanged port. Outlet: (1) 1 in. dia. flanged port. Overall dimensions: 4 ft. 10 in. L x 2 ft. W x 2 ft. 4-3/4 in. H.