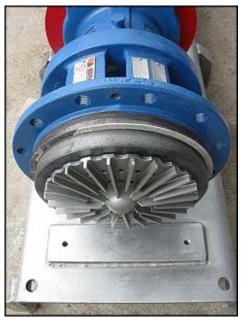

| Goulds 3196 Centrifugal Pump |                    |
|------------------------------|--------------------|
| Mfg: Goulds                  | Model: LF3196      |
| Stock No: CCFP160A           | Serial No: 745E096 |

Goulds Centrifugal Pump. Model: LF3196. S/N: 745E096. Size: 1X2-10. Flow rate for new pump is 60 gpm with required horsepower and pressure. Discuss with salesperson your process and product to determine if this refurbished pump should handle your specific duty. Impeller diameter: 8.87 in. John Crane seals. 316 stainless steel base. Maximum design working pressure: 250 psi @ 100 °F. U.S. Electric Motor, 20 hp, 3500 rpm, 230/460 V, 17.2/23.6 amps, 60 Hz, 3 phase. Inlet: (1) 2 in. dia. flanged port. Outlet: (1) 1 in. dia. flanged port. Overall dimensions: 4 ft. 10 in. L x 2 ft. W x 2 ft. 4-3/4 in. H.