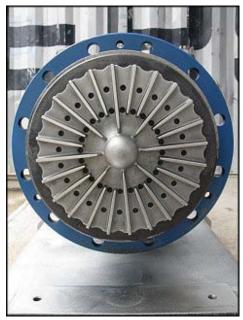

Goulds Centrifugal Pump. Model: LF3196. S/N: 745E096. Size: 1X2-10. Flow rate for new pump is 60 gpm with required horsepower and pressure. Discuss with salesperson your process and product to determine if this refurbished pump should handle your specific duty. Impeller diameter: 8.87 in. John Crane seals. 316 stainless steel base. Maximum design working pressure: 250 psi @ 100 °F. U.S. Electric Motor, 20 hp, 3500 rpm, 230/460 V, 17.2/23.6 amps, 60 Hz, 3 phase. Inlet: (1) 2 in. dia. flanged port. Outlet: (1) 1 in. dia. flanged port. Overall dimensions: 4 ft. 10 in. L x 2 ft. W x 2 ft. 4-3/4 in. H.