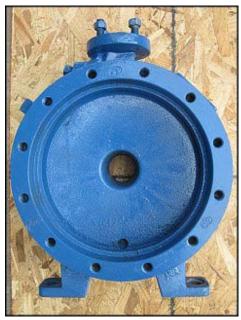

| Goulds 3196 Centrifugal Pump |                    |
|------------------------------|--------------------|
| Mfg: Goulds                  | Model: LF3196      |
| Stock No: CCFP160A           | Serial No: 745E096 |

Goulds Centrifugal Pump. Model: LF3196. S/N: 745E096. Size: 1X2-10. Flow rate for new pump is 60 gpm with required horsepower and pressure. Discuss with salesperson your process and product to determine if this refurbished pump should handle your specific duty. Impeller diameter: 8.87 in. John Crane seals. 316 stainless steel base. Maximum design working pressure: 250 psi @ 100 °F. U.S. Electric Motor, 20 hp, 3500 rpm, 230/460 V, 17.2/23.6 amps, 60 Hz, 3 phase. Inlet: (1) 2 in. dia. flanged port. Outlet: (1) 1 in. dia. flanged port. Overall dimensions: 4 ft. 10 in. L x 2 ft. W x 2 ft. 4-3/4 in. H.