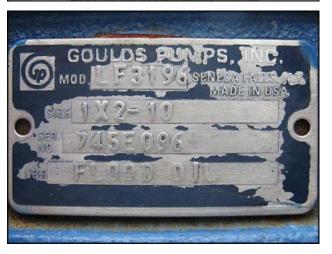

| Goulds 3196 Centrifugal Pump |                    |
|------------------------------|--------------------|
| Mfg: Goulds                  | Model: LF3196      |
| Stock No: CCFP160A           | Serial No: 745E096 |

Goulds Centrifugal Pump. Model: LF3196. S/N: 745E096. Size: 1X2-10. Flow rate for new pump is 60 gpm with required horsepower and pressure. Discuss with salesperson your process and product to determine if this refurbished pump should handle your specific duty. Impeller diameter: 8.87 in. John Crane seals. 316 stainless steel base. Maximum design working pressure: 250 psi @ 100 °F. U.S. Electric Motor, 20 hp, 3500 rpm, 230/460 V, 17.2/23.6 amps, 60 Hz, 3 phase. Inlet: (1) 2 in. dia. flanged port. Outlet: (1) 1 in. dia. flanged port. Overall dimensions: 4 ft. 10 in. L x 2 ft. W x 2 ft. 4-3/4 in. H.