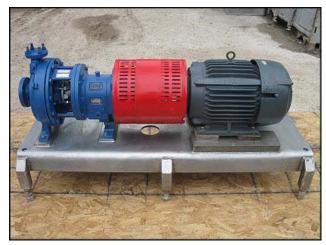

| Goulds 3196 Centrifugal Pump |                    |
|------------------------------|--------------------|
| Mfg: Goulds                  | Model: LF3196      |
| Stock No: CCFP160A           | Serial No: 745E096 |

Goulds Centrifugal Pump. Model: LF3196. S/N: 745E096. Size: 1X2-10. Flow rate for new pump is 60 gpm with required horsepower and pressure. Discuss with salesperson your process and product to determine if this refurbished pump should handle your specific duty. Impeller diameter: 8.87 in. John Crane seals. 316 stainless steel base. Maximum design working pressure: 250 psi @ 100 °F. U.S. Electric Motor, 20 hp, 3500 rpm, 230/460 V, 17.2/23.6 amps, 60 Hz, 3 phase. Inlet: (1) 2 in. dia. flanged port. Outlet: (1) 1 in. dia. flanged port. Overall dimensions: 4 ft. 10 in. L x 2 ft. W x 2 ft. 4-3/4 in. H.