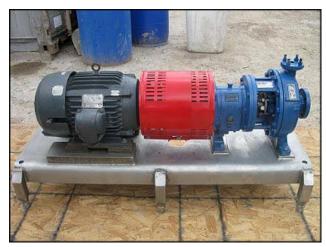

| Goulds 3196 Centrifugal Pump |                    |
|------------------------------|--------------------|
| Mfg: Goulds                  | Model: LF3196      |
| Stock No: CCFP160A           | Serial No: 745E096 |

Goulds Centrifugal Pump. Model: LF3196. S/N: 745E096. Size: 1X2-10. Flow rate for new pump is 60 gpm with required horsepower and pressure. Discuss with salesperson your process and product to determine if this refurbished pump should handle your specific duty. Impeller diameter: 8.87 in. John Crane seals. 316 stainless steel base. Maximum design working pressure: 250 psi @ 100 °F. U.S. Electric Motor, 20 hp, 3500 rpm, 230/460 V, 17.2/23.6 amps, 60 Hz, 3 phase. Inlet: (1) 2 in. dia. flanged port. Outlet: (1) 1 in. dia. flanged port. Overall dimensions: 4 ft. 10 in. L x 2 ft. W x 2 ft. 4-3/4 in. H.