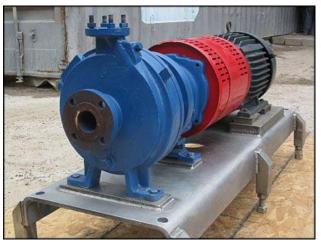

| Goulds 3196 Centrifugal Pump |                    |
|------------------------------|--------------------|
| Mfg: Goulds                  | Model: LF3196      |
| Stock No: CCFP160A           | Serial No: 745E096 |

Goulds Centrifugal Pump. Model: LF3196. S/N: 745E096. Size: 1X2-10. Flow rate for new pump is 60 gpm with required horsepower and pressure. Discuss with salesperson your process and product to determine if this refurbished pump should handle your specific duty. Impeller diameter: 8.87 in. John Crane seals. 316 stainless steel base. Maximum design working pressure: 250 psi @ 100 °F. U.S. Electric Motor, 20 hp, 3500 rpm, 230/460 V, 17.2/23.6 amps, 60 Hz, 3 phase. Inlet: (1) 2 in. dia. flanged port. Outlet: (1) 1 in. dia. flanged port. Overall dimensions: 4 ft. 10 in. L x 2 ft. W x 2 ft. 4-3/4 in. H.