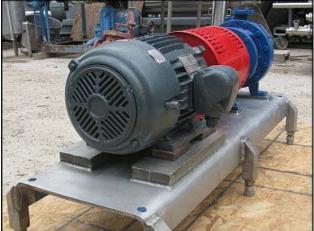

| Goulds 3196 Centrifugal Pump |                    |
|------------------------------|--------------------|
| Mfg: Goulds                  | Model: LF3196      |
| Stock No: CCFP160A           | Serial No: 745E096 |

Goulds Centrifugal Pump. Model: LF3196. S/N: 745E096. Size: 1X2-10. Flow rate for new pump is 60 gpm with required horsepower and pressure. Discuss with salesperson your process and product to determine if this refurbished pump should handle your specific duty. Impeller diameter: 8.87 in. John Crane seals. 316 stainless steel base. Maximum design working pressure: 250 psi @ 100 °F. U.S. Electric Motor, 20 hp, 3500 rpm, 230/460 V, 17.2/23.6 amps, 60 Hz, 3 phase. Inlet: (1) 2 in. dia. flanged port. Outlet: (1) 1 in. dia. flanged port. Overall dimensions: 4 ft. 10 in. L x 2 ft. W x 2 ft. 4-3/4 in. H.