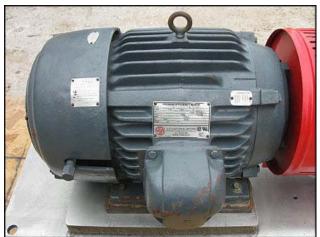

Goulds Centrifugal Pump. Model: LF3196. S/N: 745E096. Size: 1X2-10. Flow rate for new pump is 60 gpm with required horsepower and pressure. Discuss with salesperson your process and product to determine if this refurbished pump should handle your specific duty. Impeller diameter: 8.87 in. John Crane seals. 316 stainless steel base. Maximum design working pressure: 250 psi @ 100 °F. U.S. Electric Motor, 20 hp, 3500 rpm, 230/460 V, 17.2/23.6 amps, 60 Hz, 3 phase. Inlet: (1) 2 in. dia. flanged port. Outlet: (1) 1 in. dia. flanged port. Overall dimensions: 4 ft. 10 in. L x 2 ft. W x 2 ft. 4-3/4 in. H.